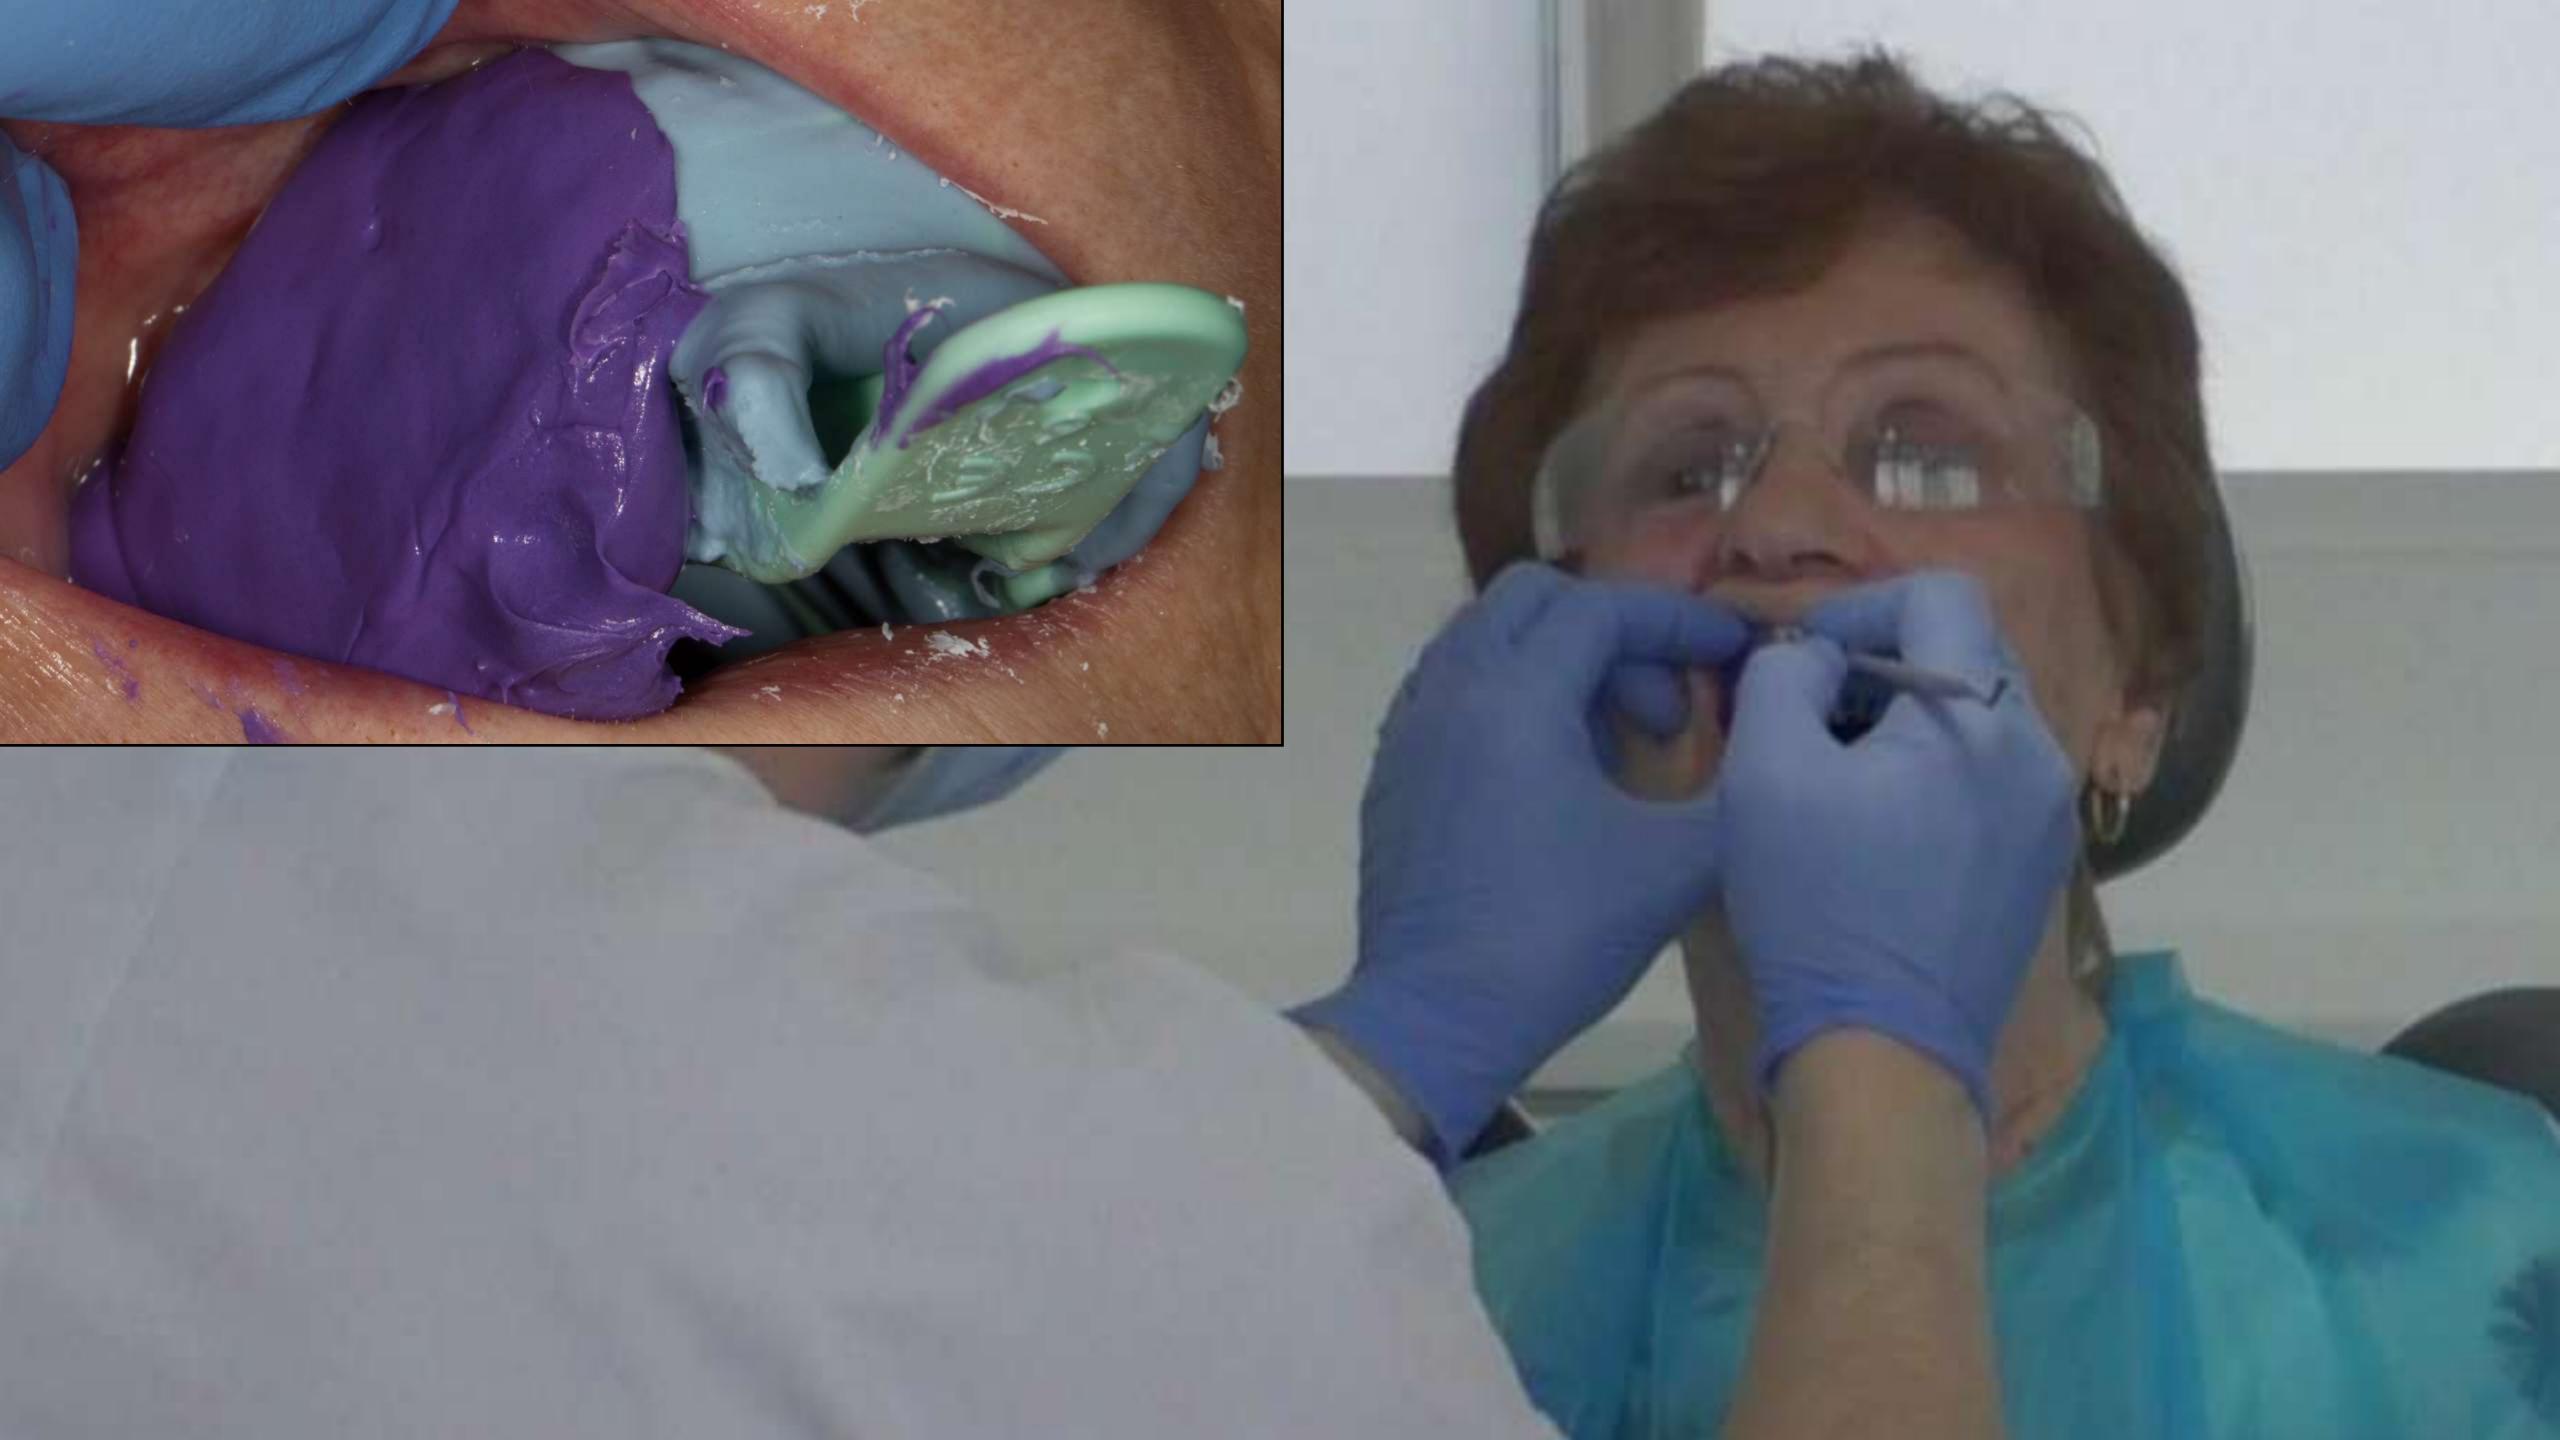

## Mk 1 RPD fitting process

Only adjust underneath the collet edge

Never adjust here - at the edge as this will create a gap

Mk 1 RPD
fitted
Ready to go

Check impression before chairside reline

Dentsply Blue Print
Xcreme