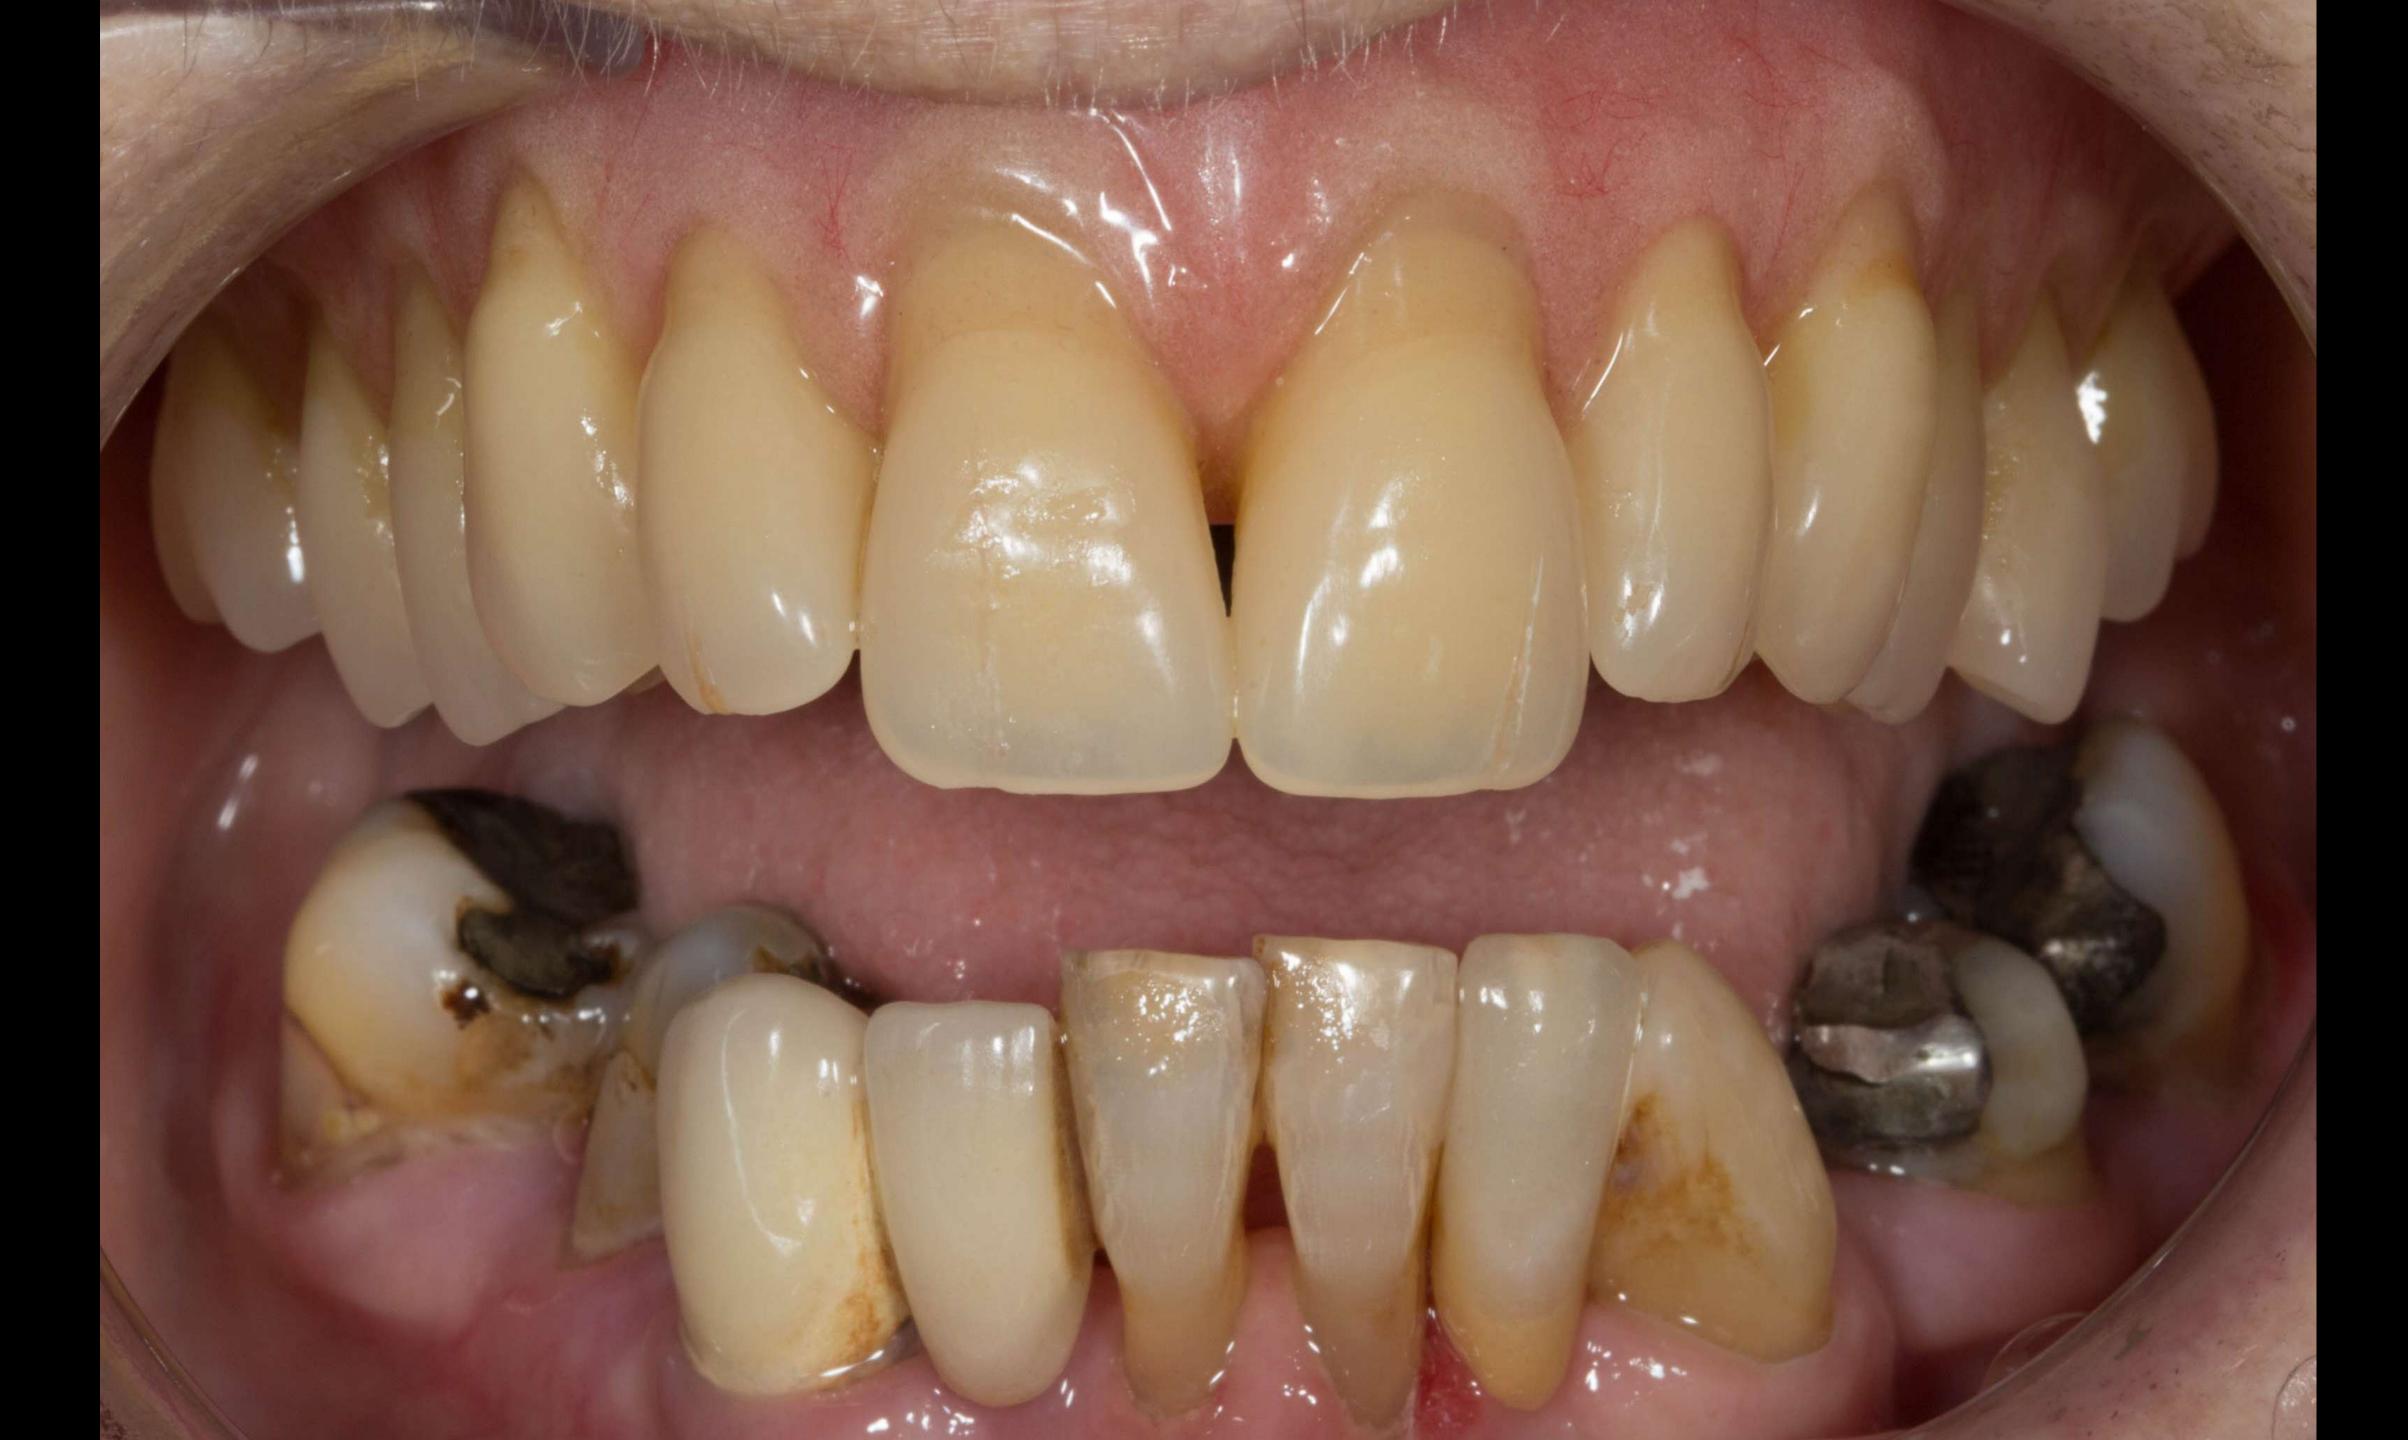

## Mk 1 RPD fitting process

Only adjust underneath the collet edge

Never adjust here - at the edge as this will create a gap

Mk 1 RPD
fitted
Ready to go

Check impression before chairside reline

Dentsply Blue Print
Xcreme