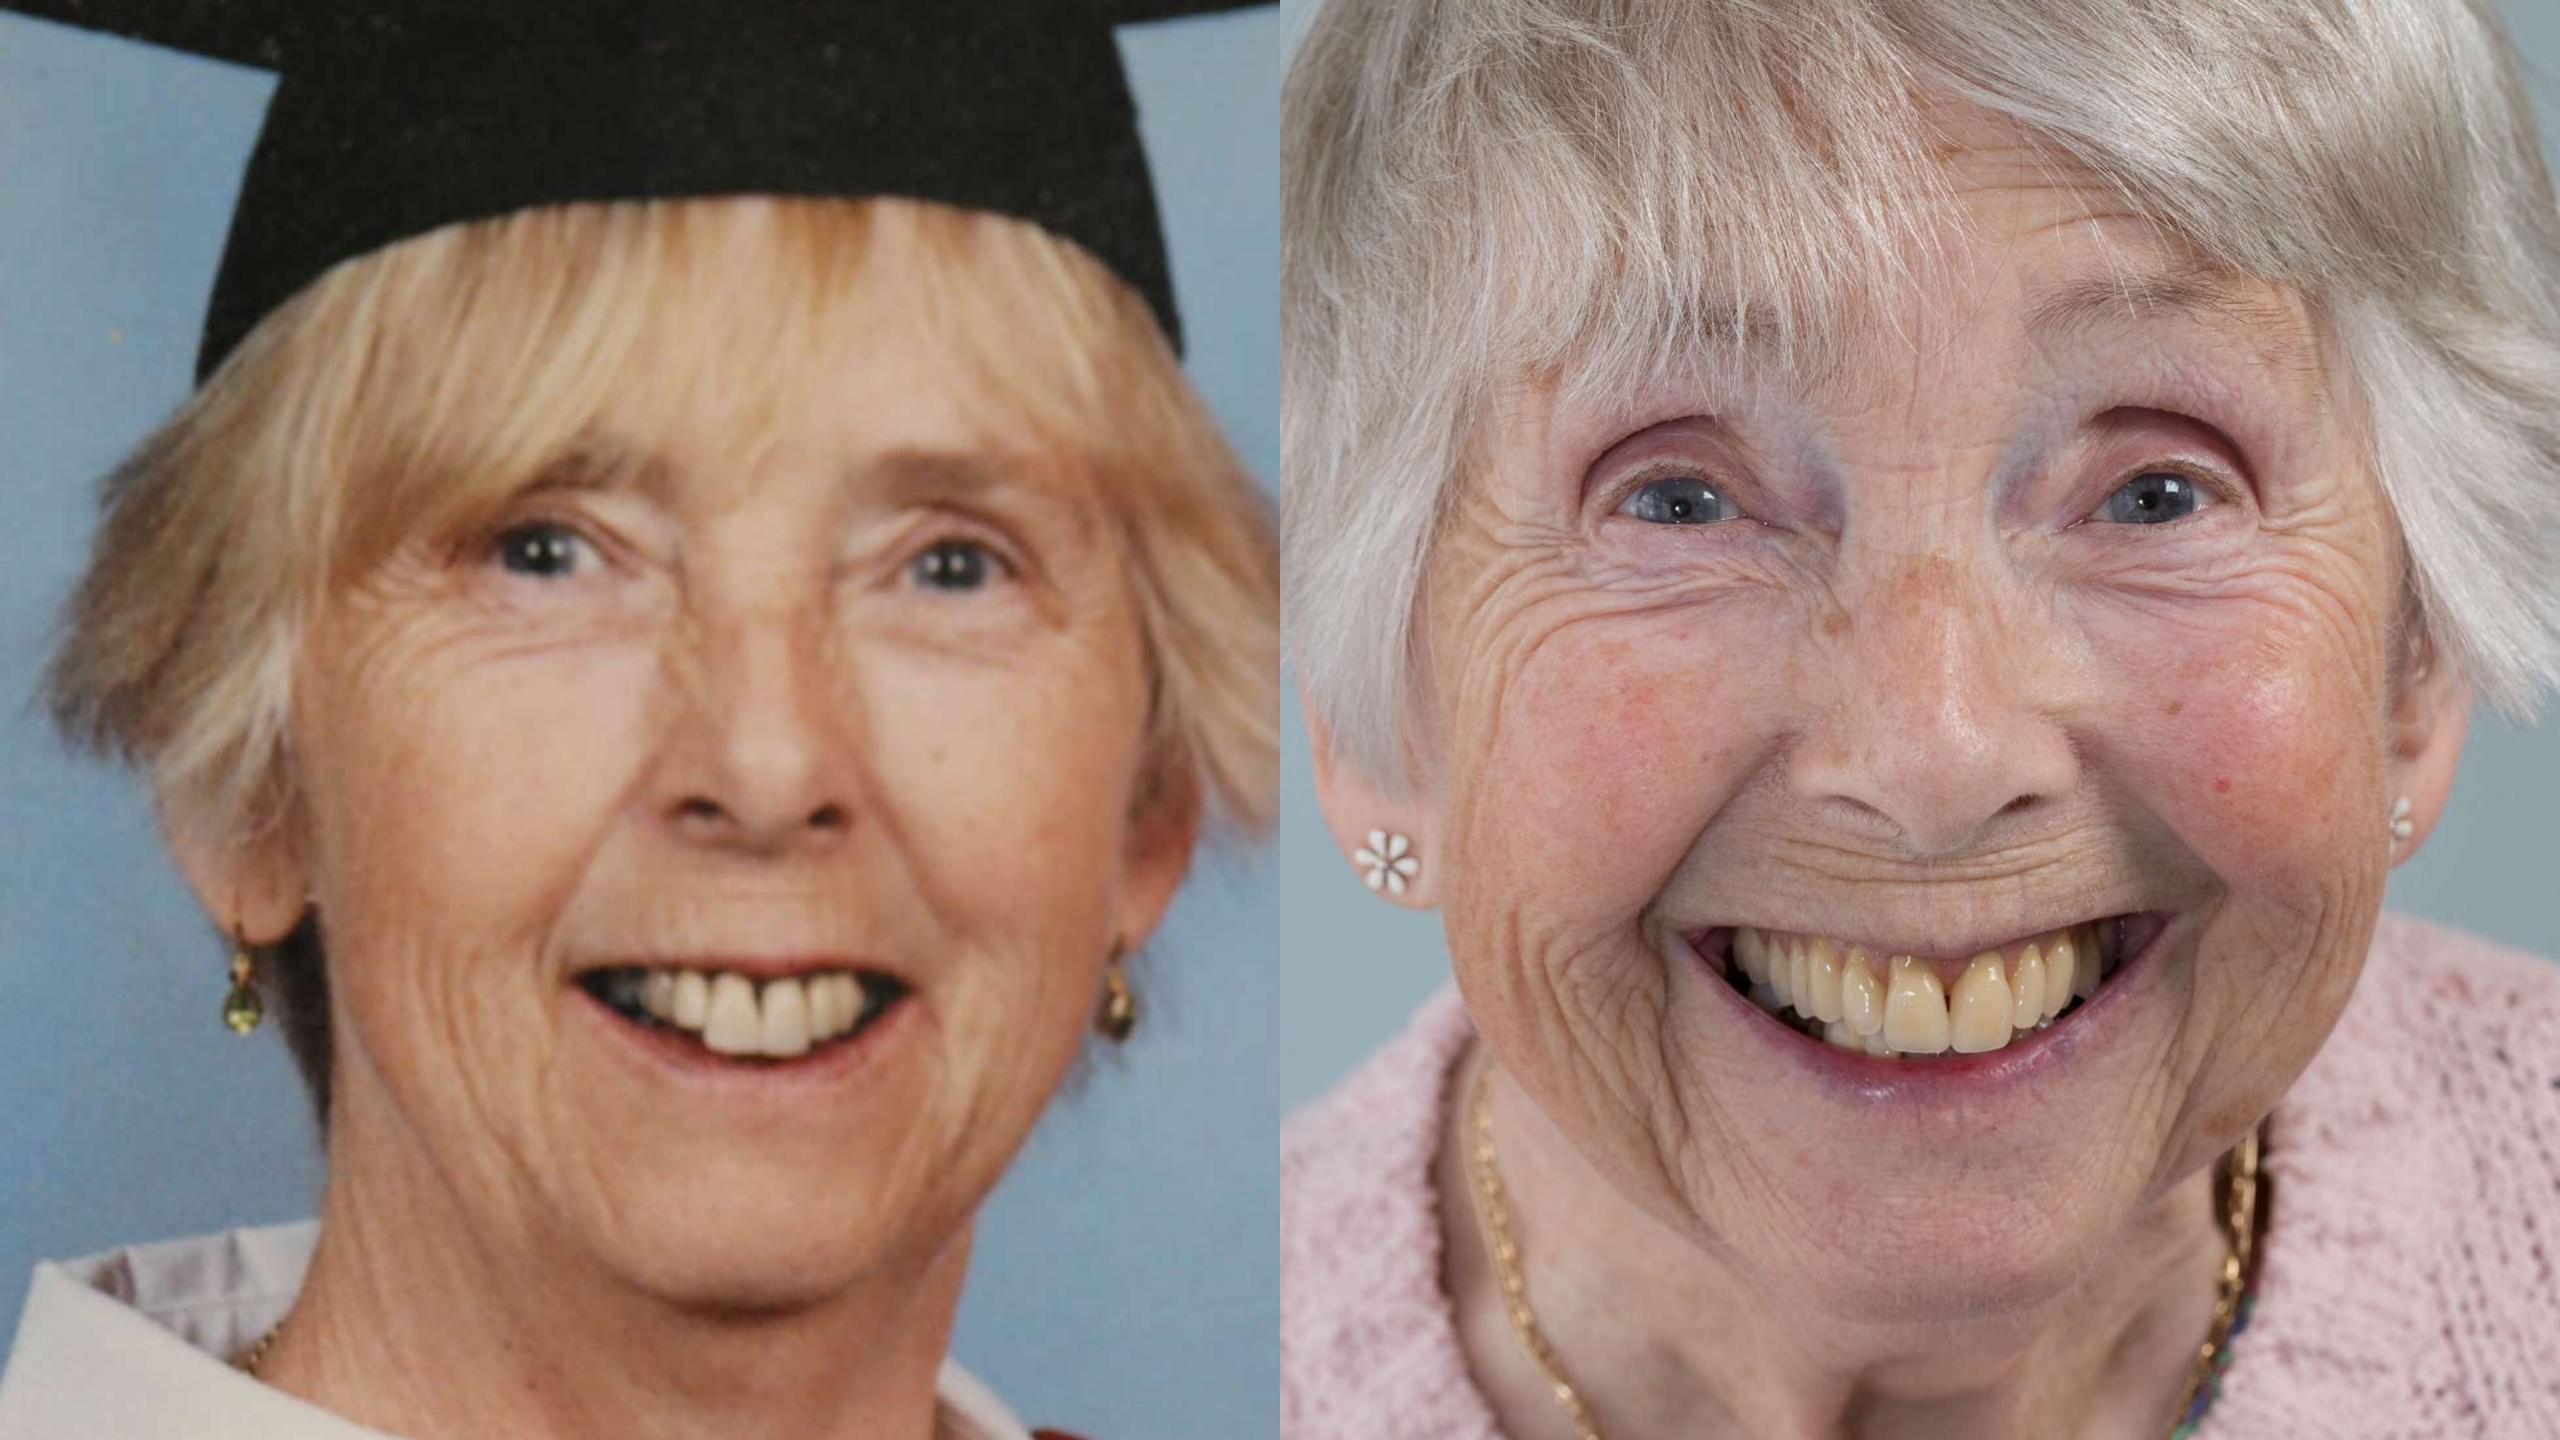

# How to give your patients superb immediate dentures

Immediate dentures are often some of the most difficult and poorly tolerated dentures that we give patients. This session will share the techniques that Rowan Garstang and Finlay Sutton use to achieve predictable results with immediate dentures. It will demonstrate how to make superb impressions, even with mobile teeth in the way.

#### Speakers

Finlay Sutton, Prosthodontist & Patron - Den-Tech

Restoring lives, one smile at a time