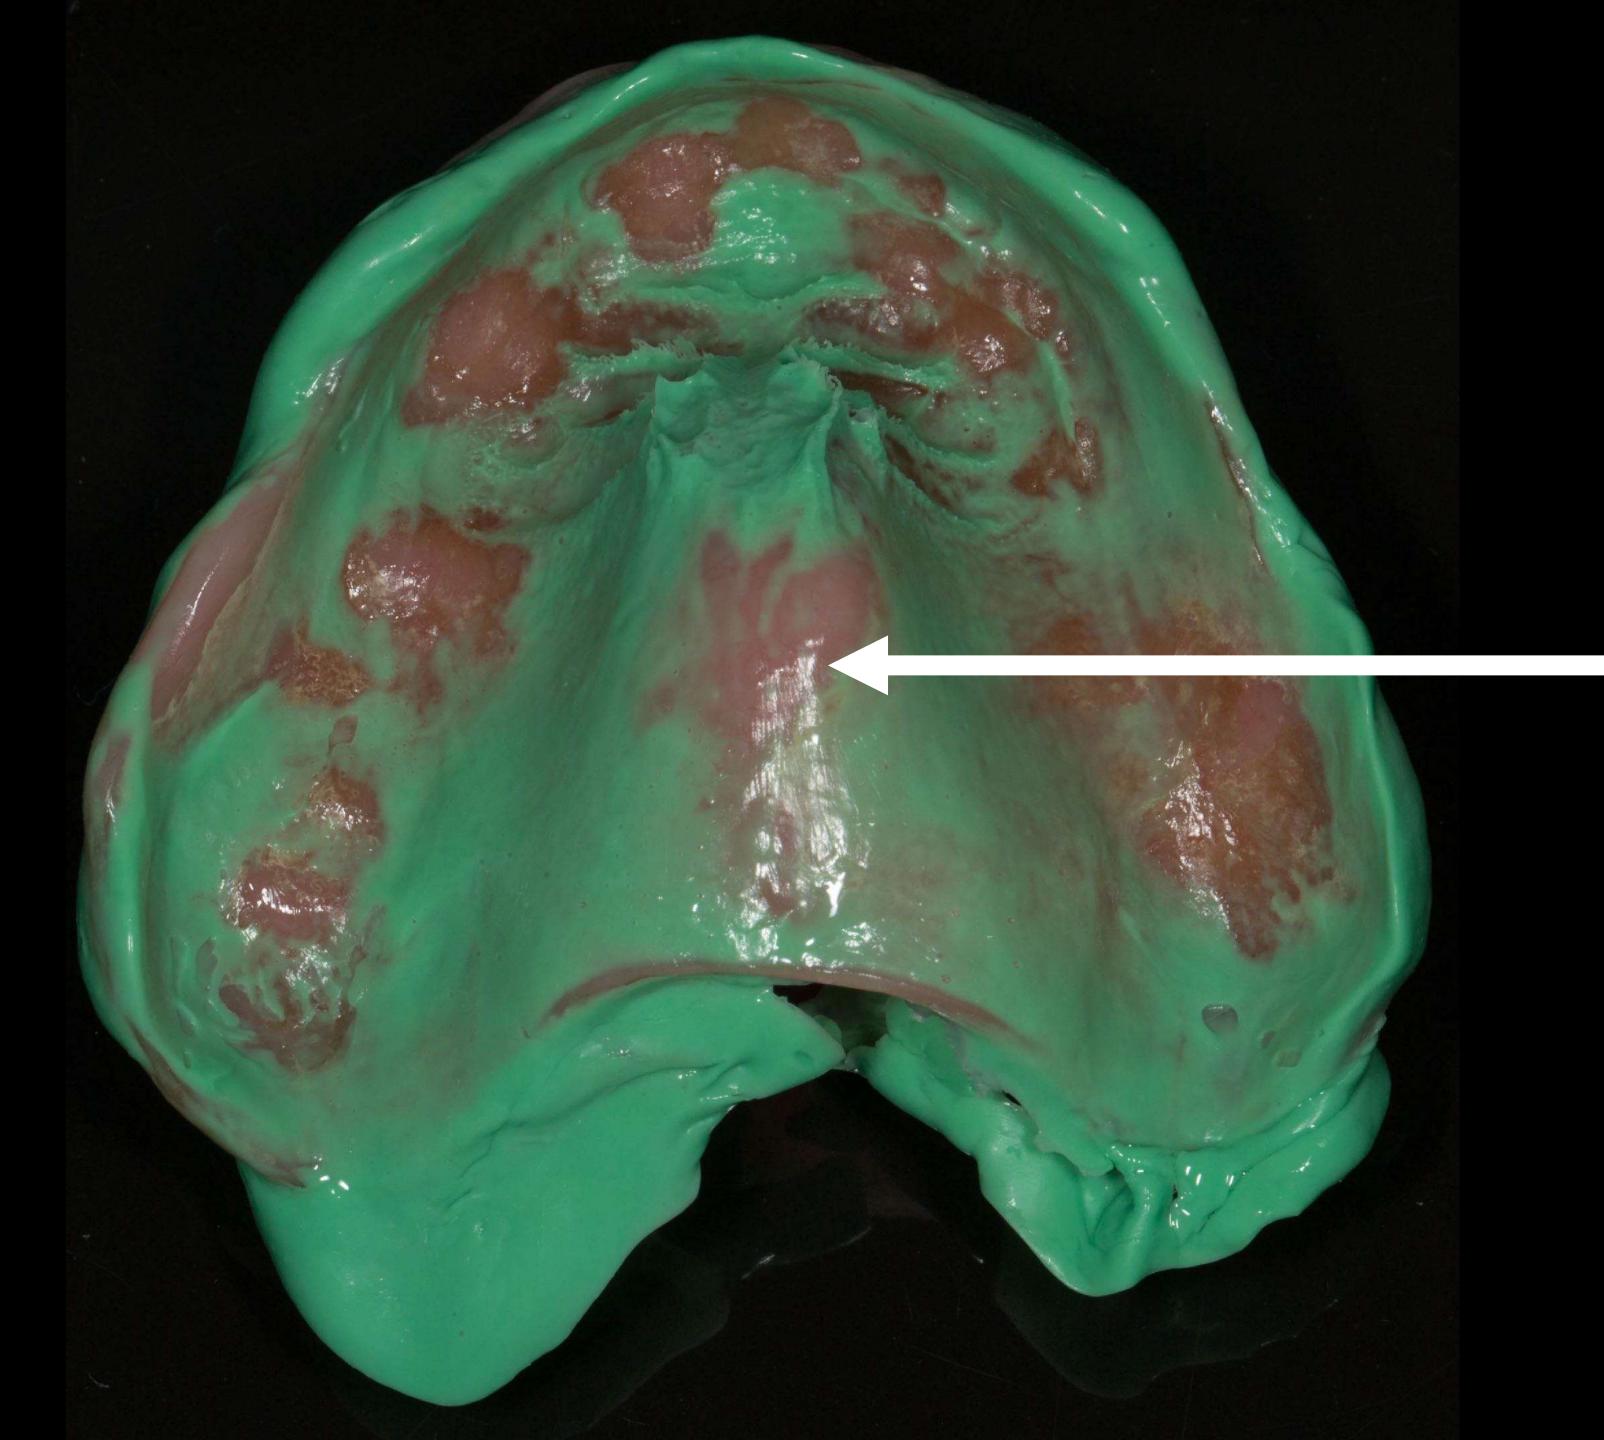

## Mk 1 RPD fitting process

Only adjust underneath the collet edge

Never adjust here - at the edge as this will create a gap

Mk 1 RPD
fitted
Ready to go

Check impression before chairside reline

Dentsply Blue Print
Xcreme