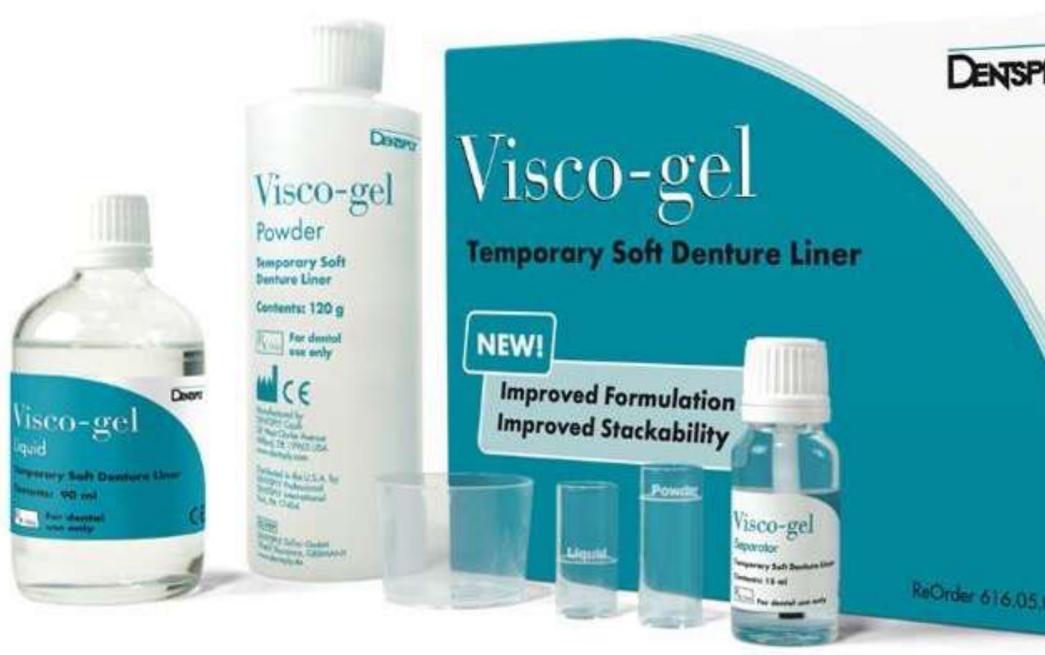

### Alginoplast - Injectable

### Blueprint x-creme - Base

Schottlander
Doric Flolight