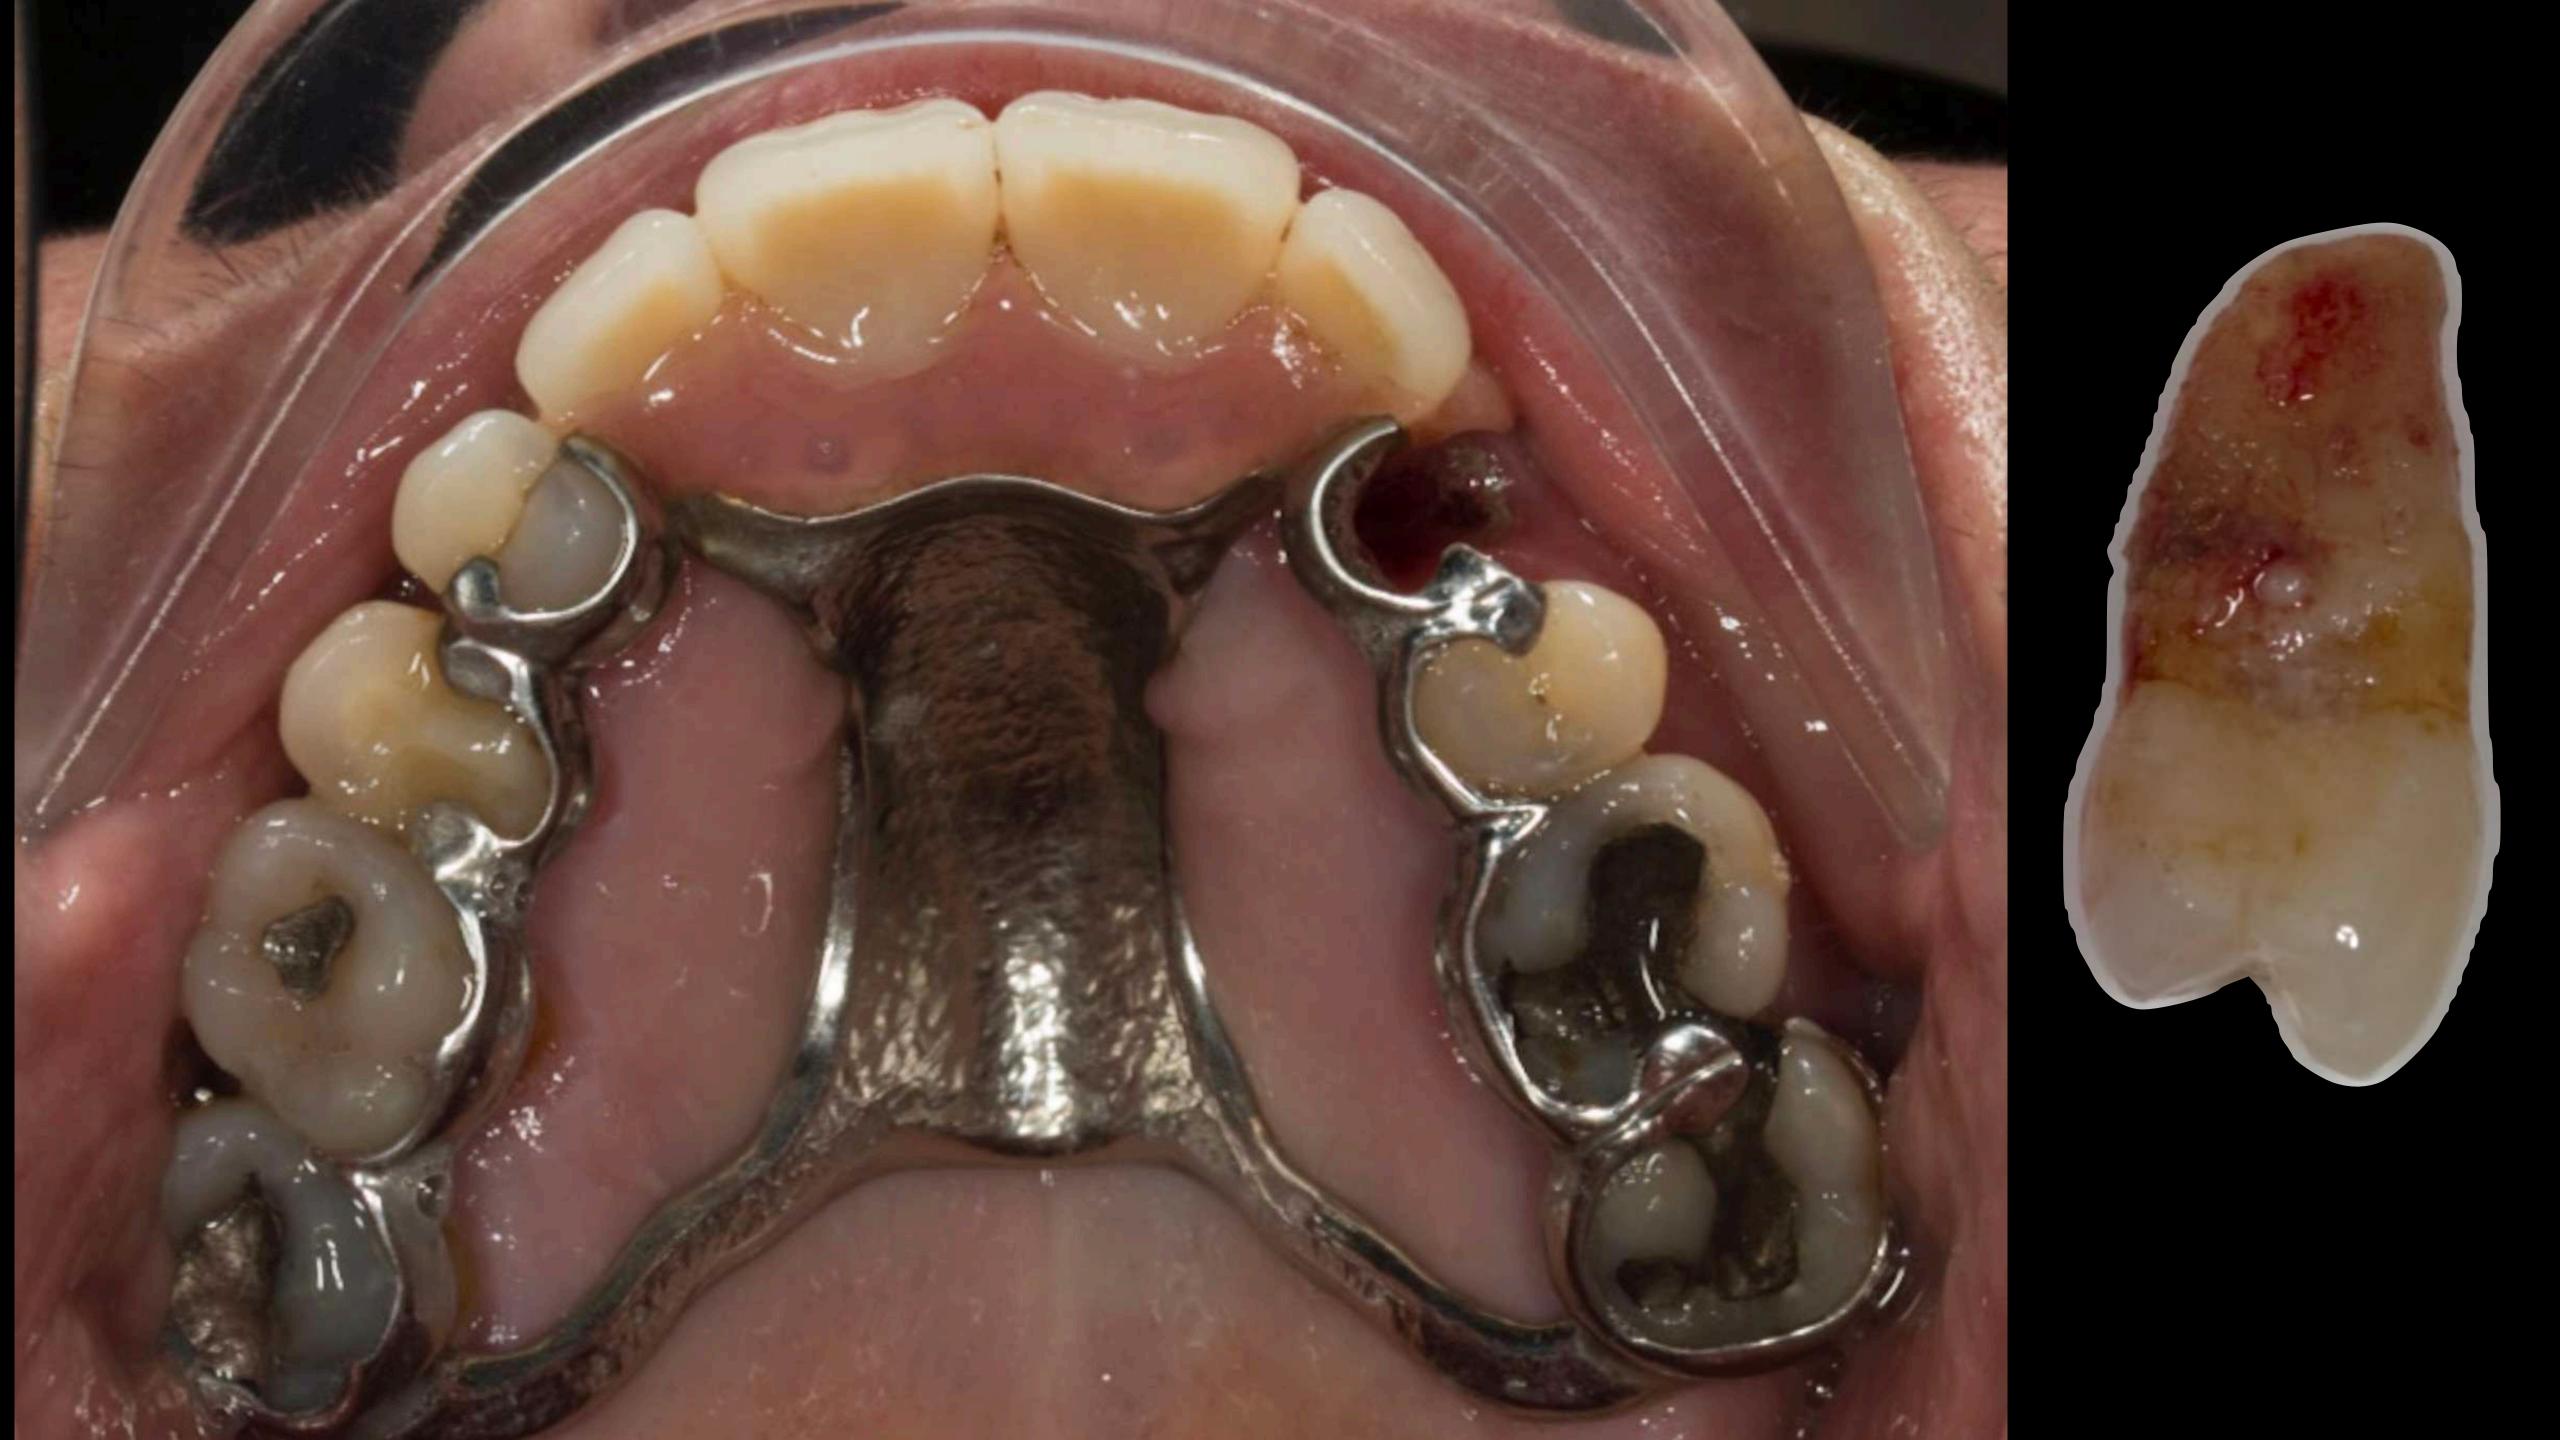

## Mk 1 RPD fitting process

Only adjust underneath the collet edge

Never adjust here - at the edge as this will create a gap

Mk 1 RPD
fitted
Ready to go

Check impression before chairside reline

Dentsply Blue Print
Xcreme

Reline cast

Relined Mk 1

Relined Mk 1

Relined Mk 1

RPD functional 10 years later

RPD functional 10 years later

Dr Sutton + Claire

Inank you for upur brilliant work with my teeth. You have made me very happy and I would definetter recommend you to others. I can definetta Smile with confidence and its all you. Thank you both very much again. I will beback I was very Tucky tohove been in this position. I am glad I came to you as you are orilliant! I will never forget