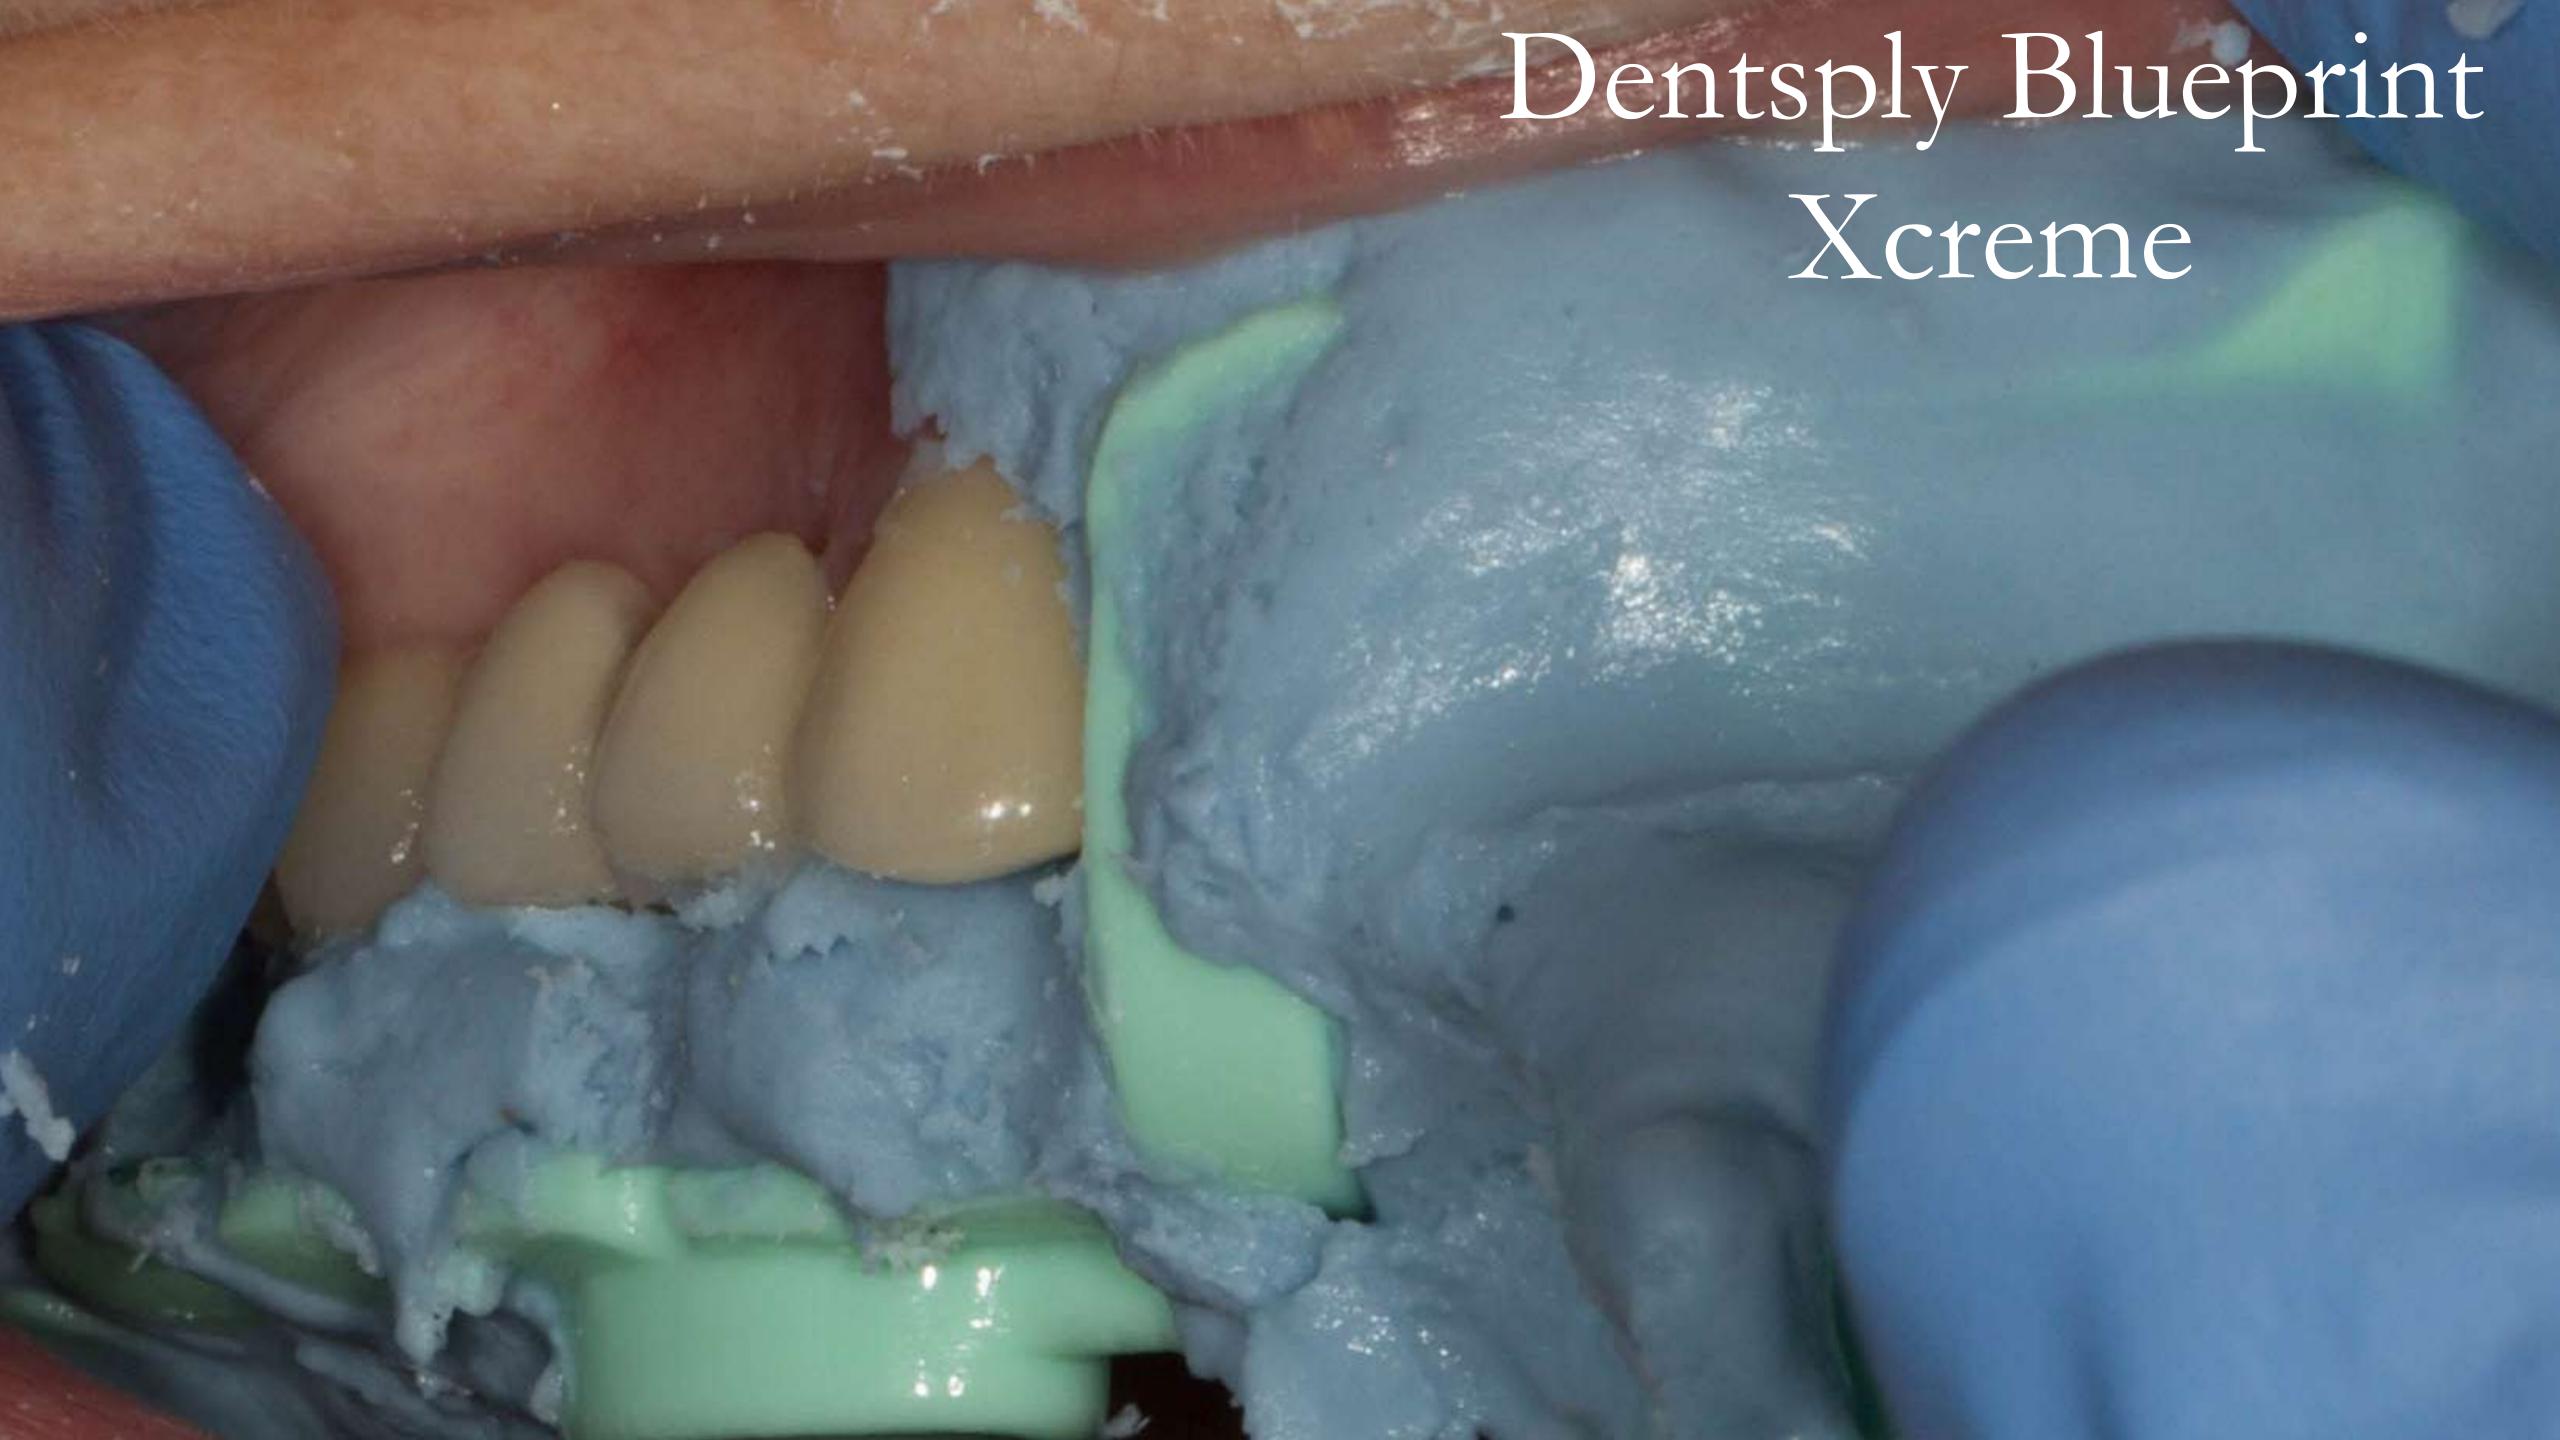

### Blueprint x-creme - Base

Schottlander
Doric Flolight

## Mk 1 RPD fitting process

Only adjust underneath the collet edge

Never adjust here - at the edge as this will create a gap

Mk 1 RPD
fitted
Ready to go

Check impression before chairside reline

Dentsply Blue Print
Xcreme