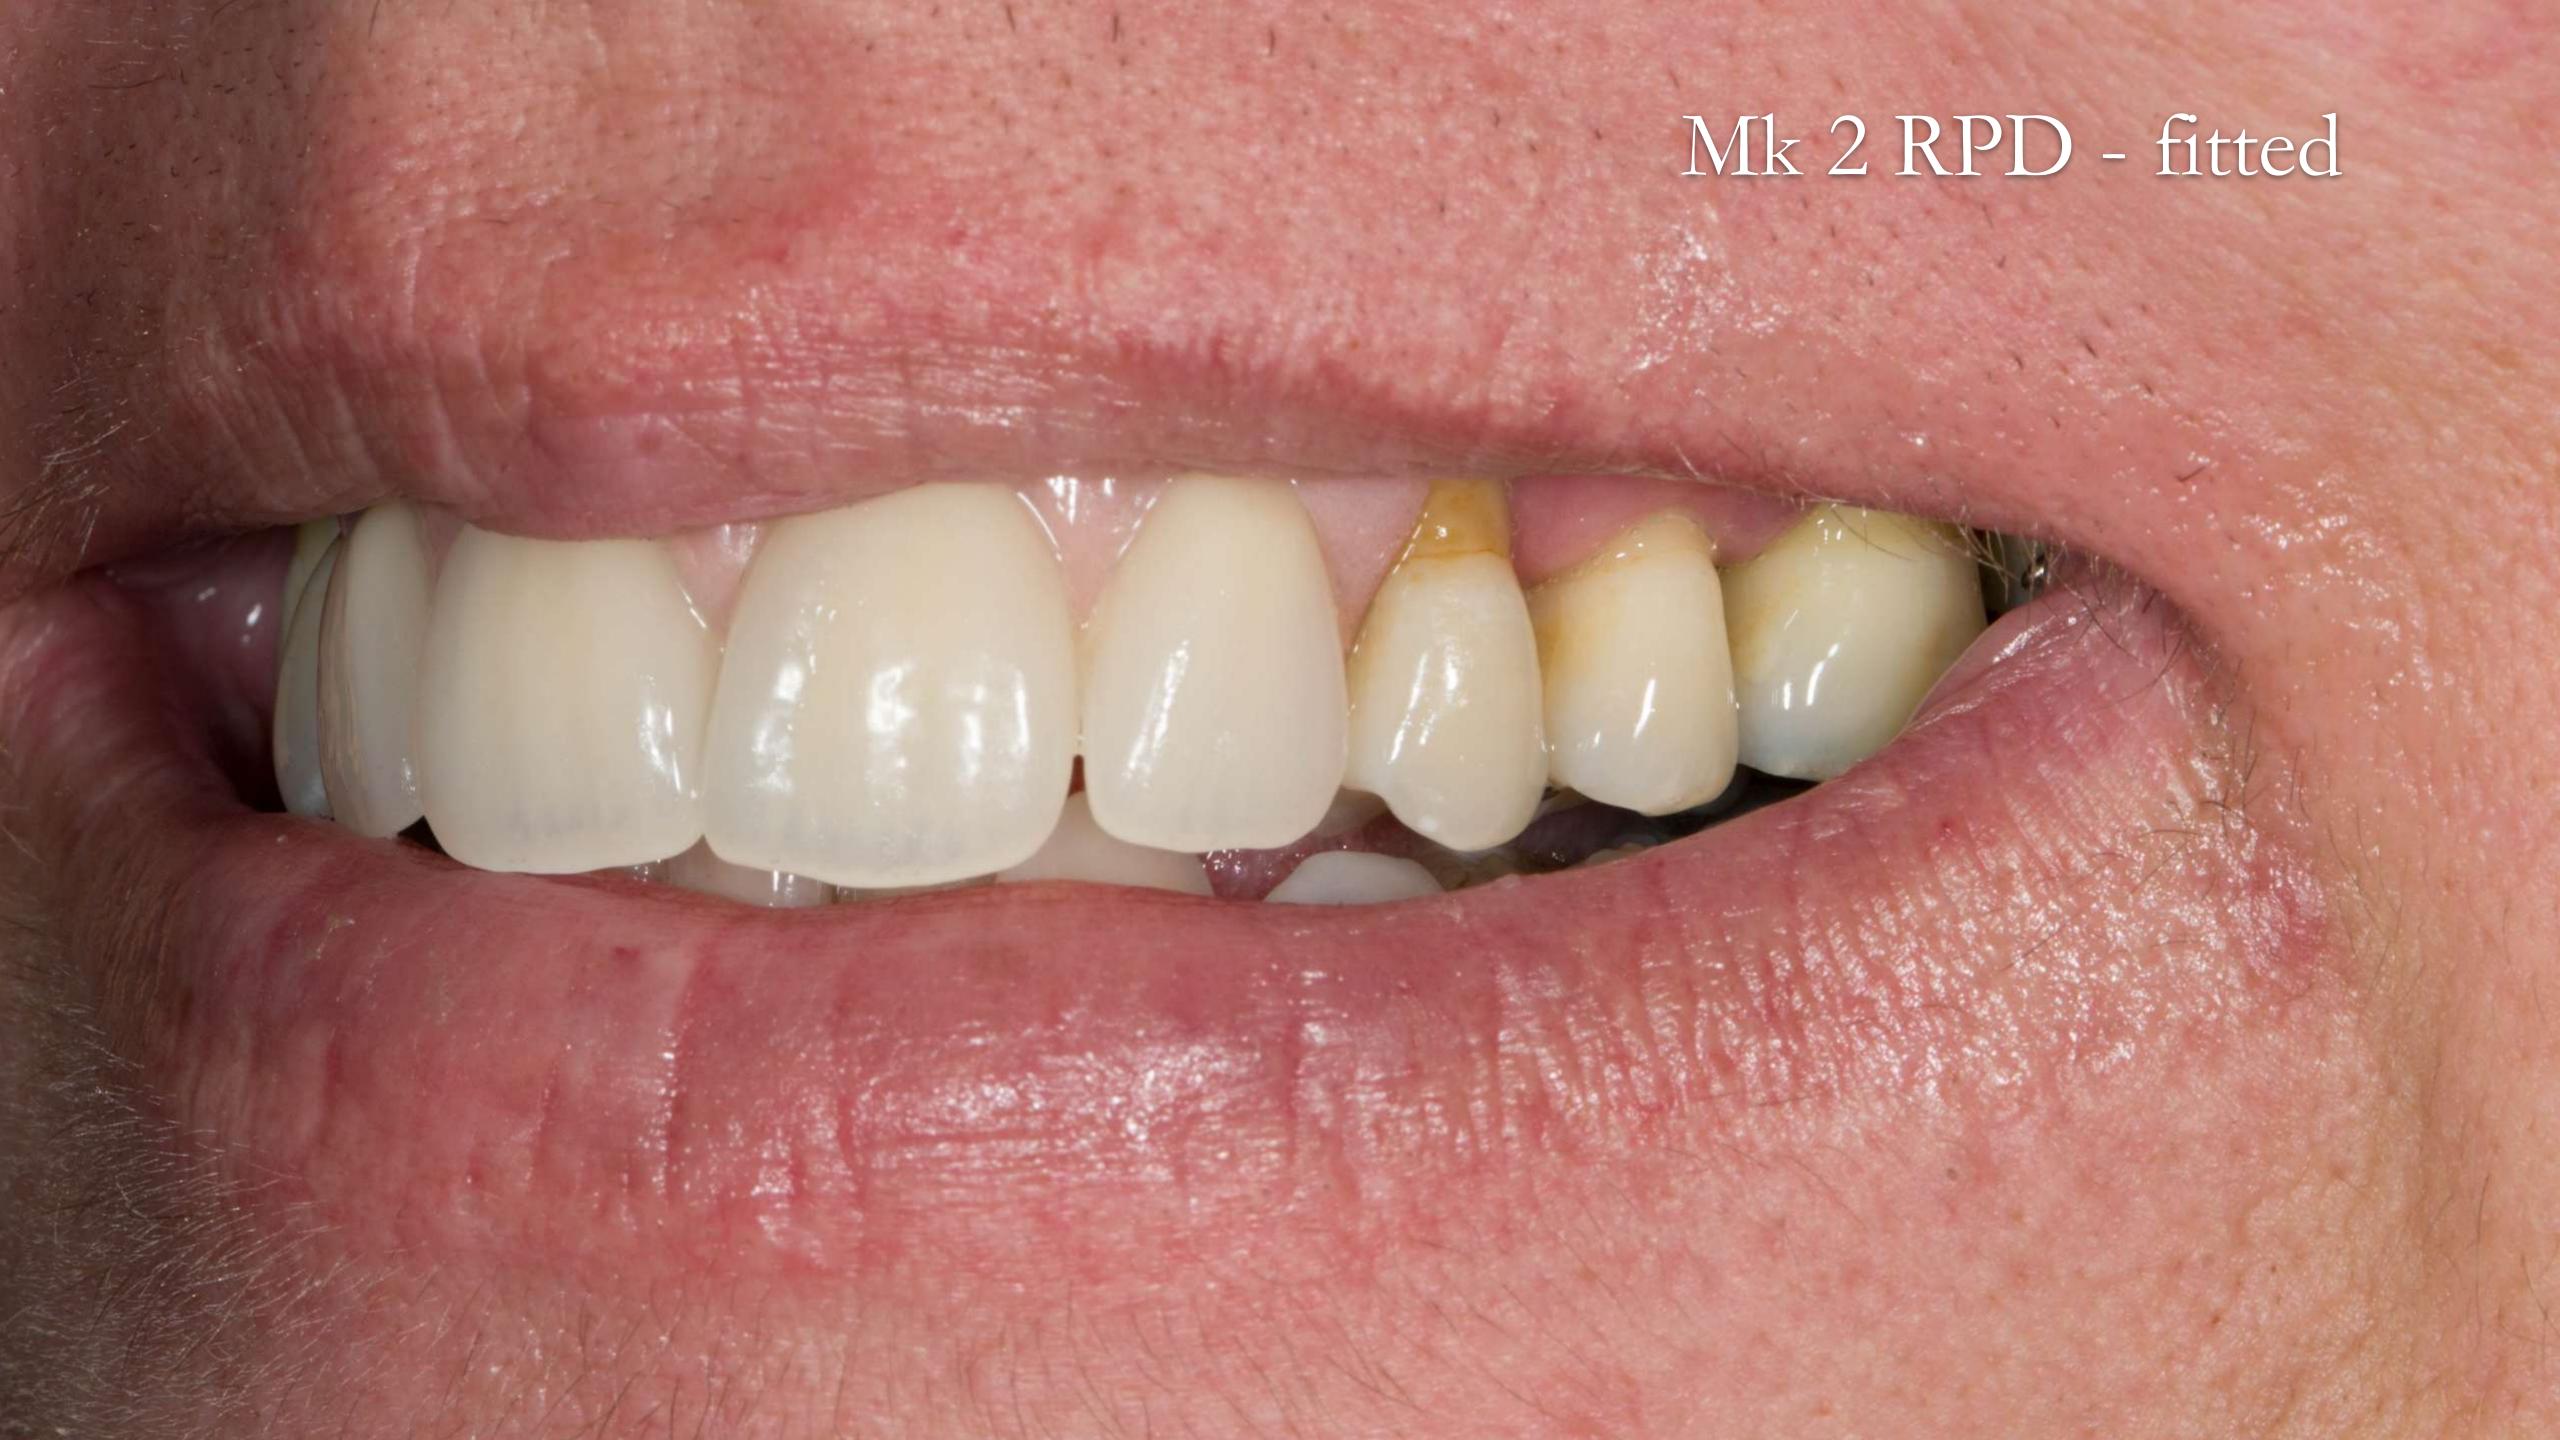

## Mk 1 RPD fitting process

Only adjust underneath the collet edge

Never adjust here - at the edge as this will create a gap

Mk 1 RPD
fitted
Ready to go

Check impression before chairside reline

Dentsply Blue Print
Xcreme