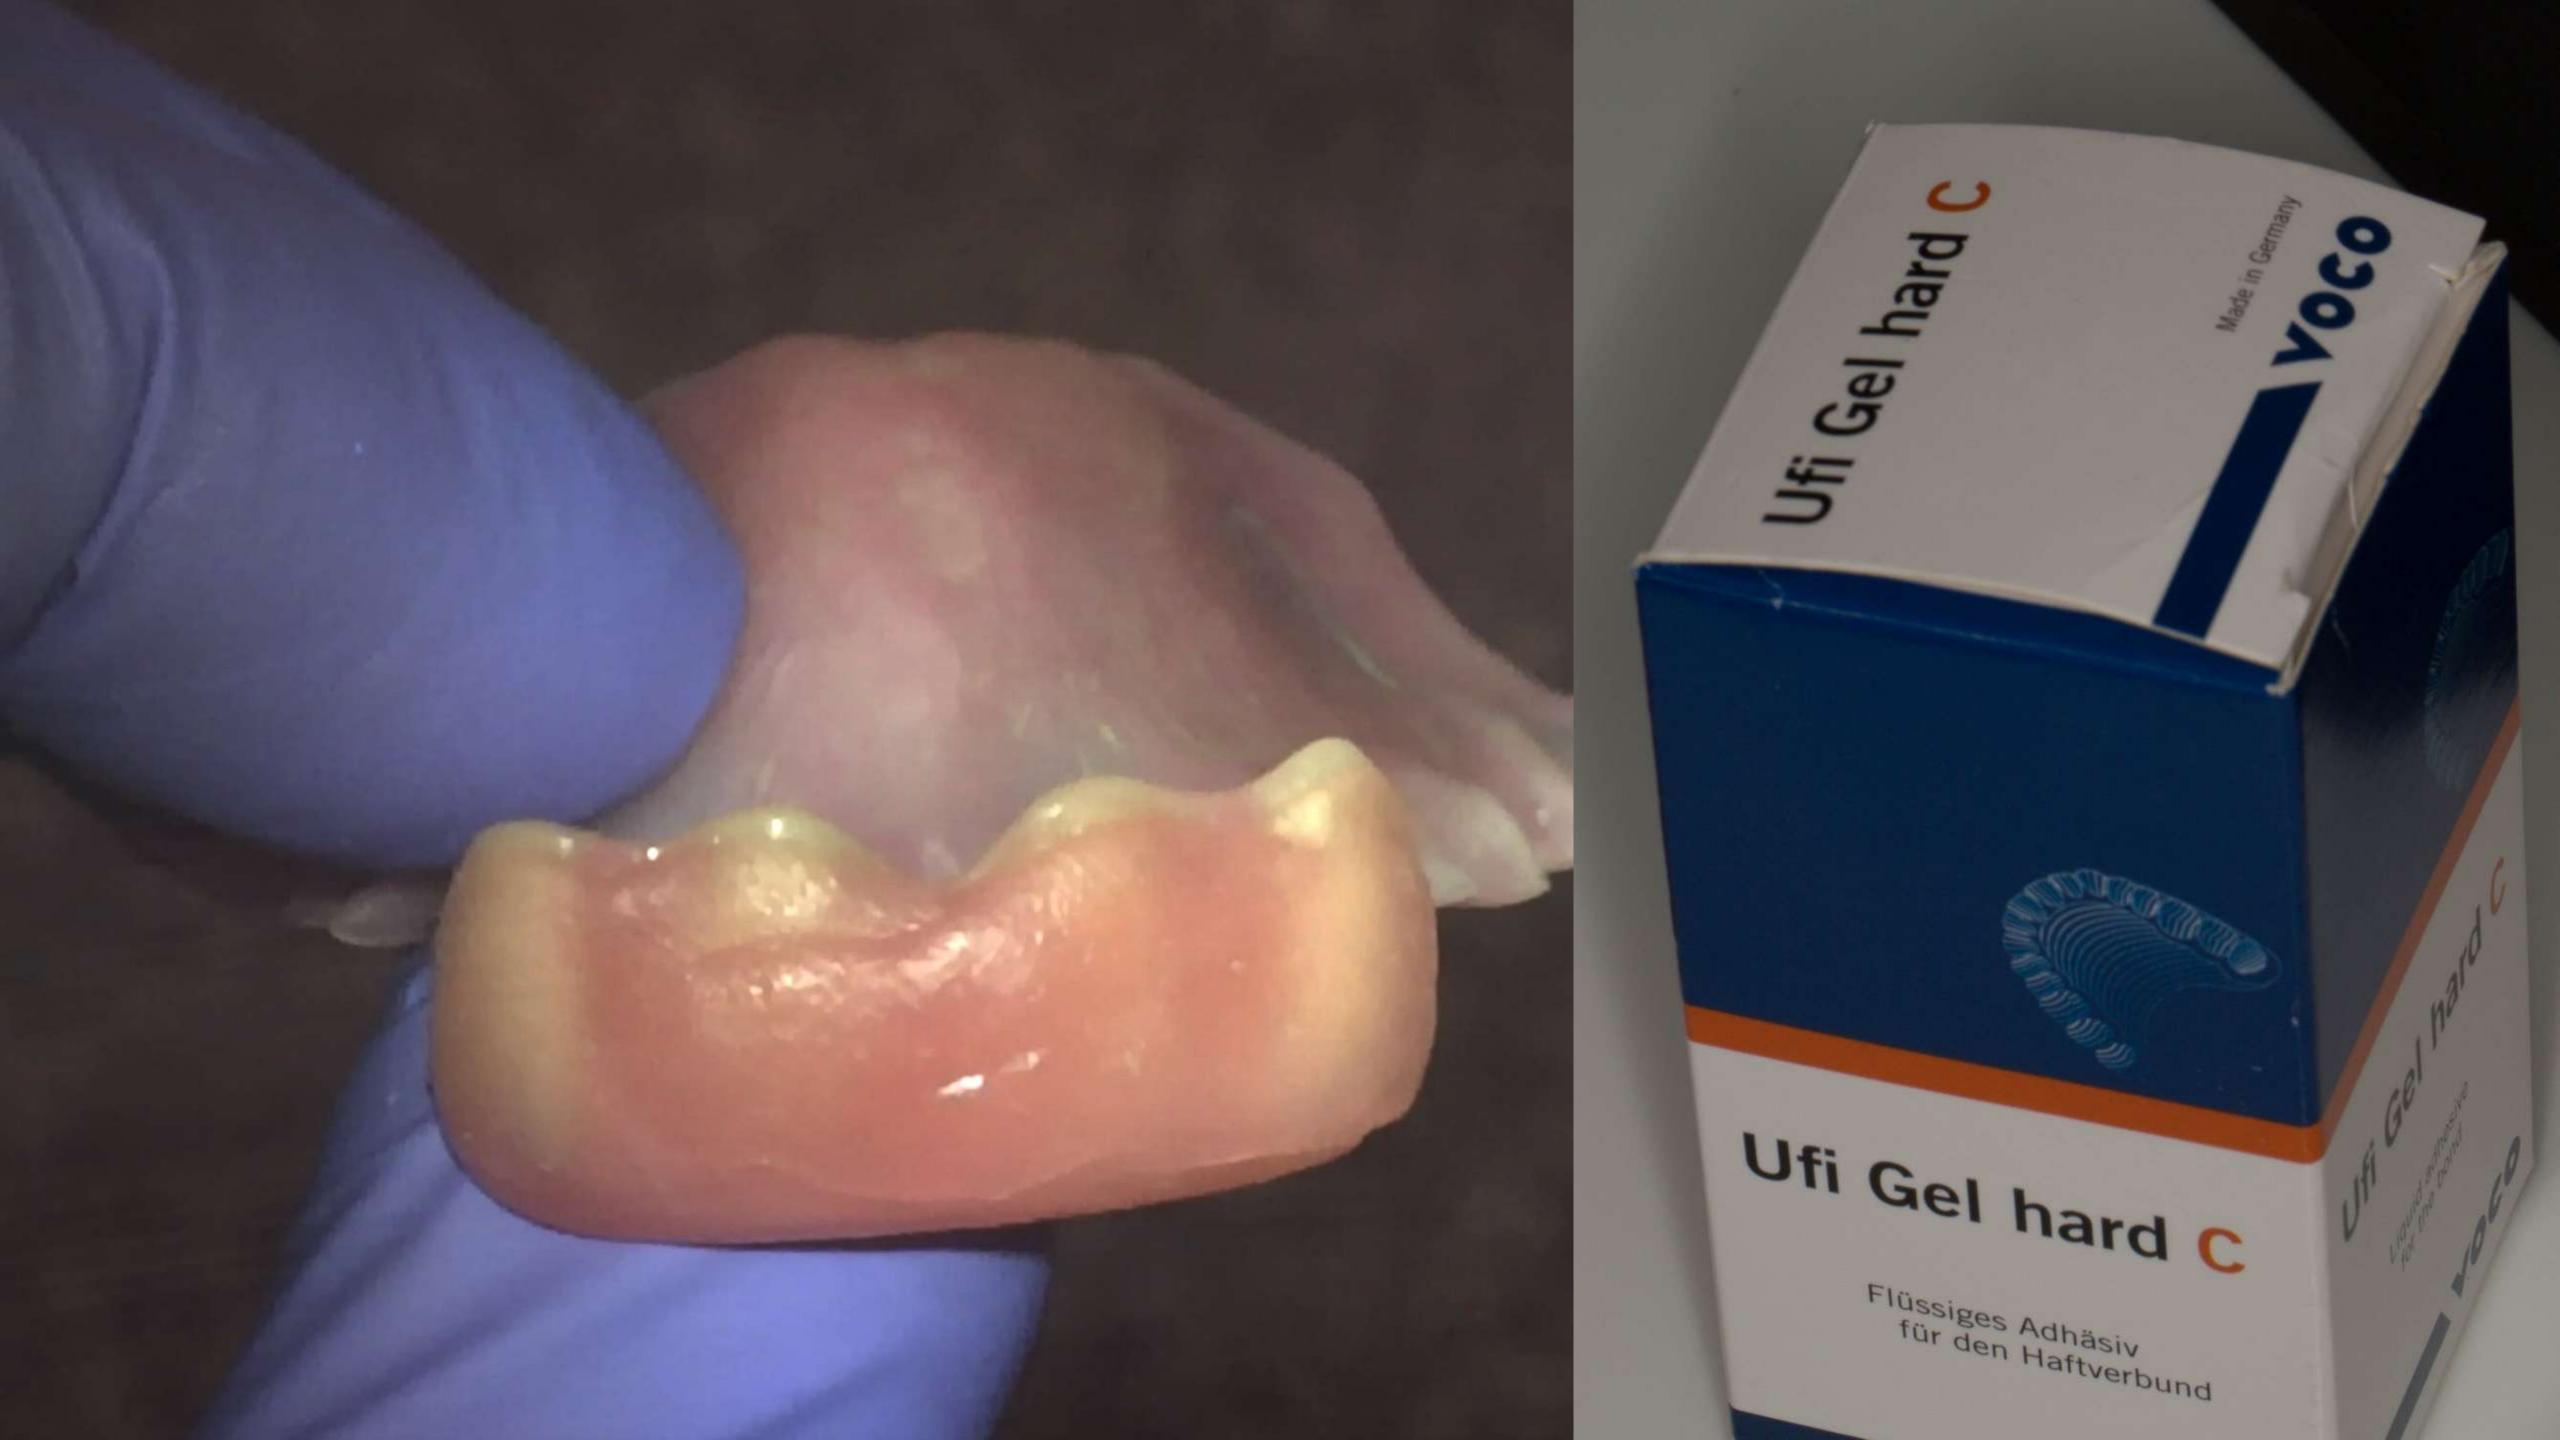

## Mk 1 RPD fitting process

Only adjust underneath the collet edge

Never adjust here - at the edge as this will create a gap

Mk 1 RPD
fitted
Ready to go

Check impression before chairside reline

Dentsply Blue Print
Xcreme