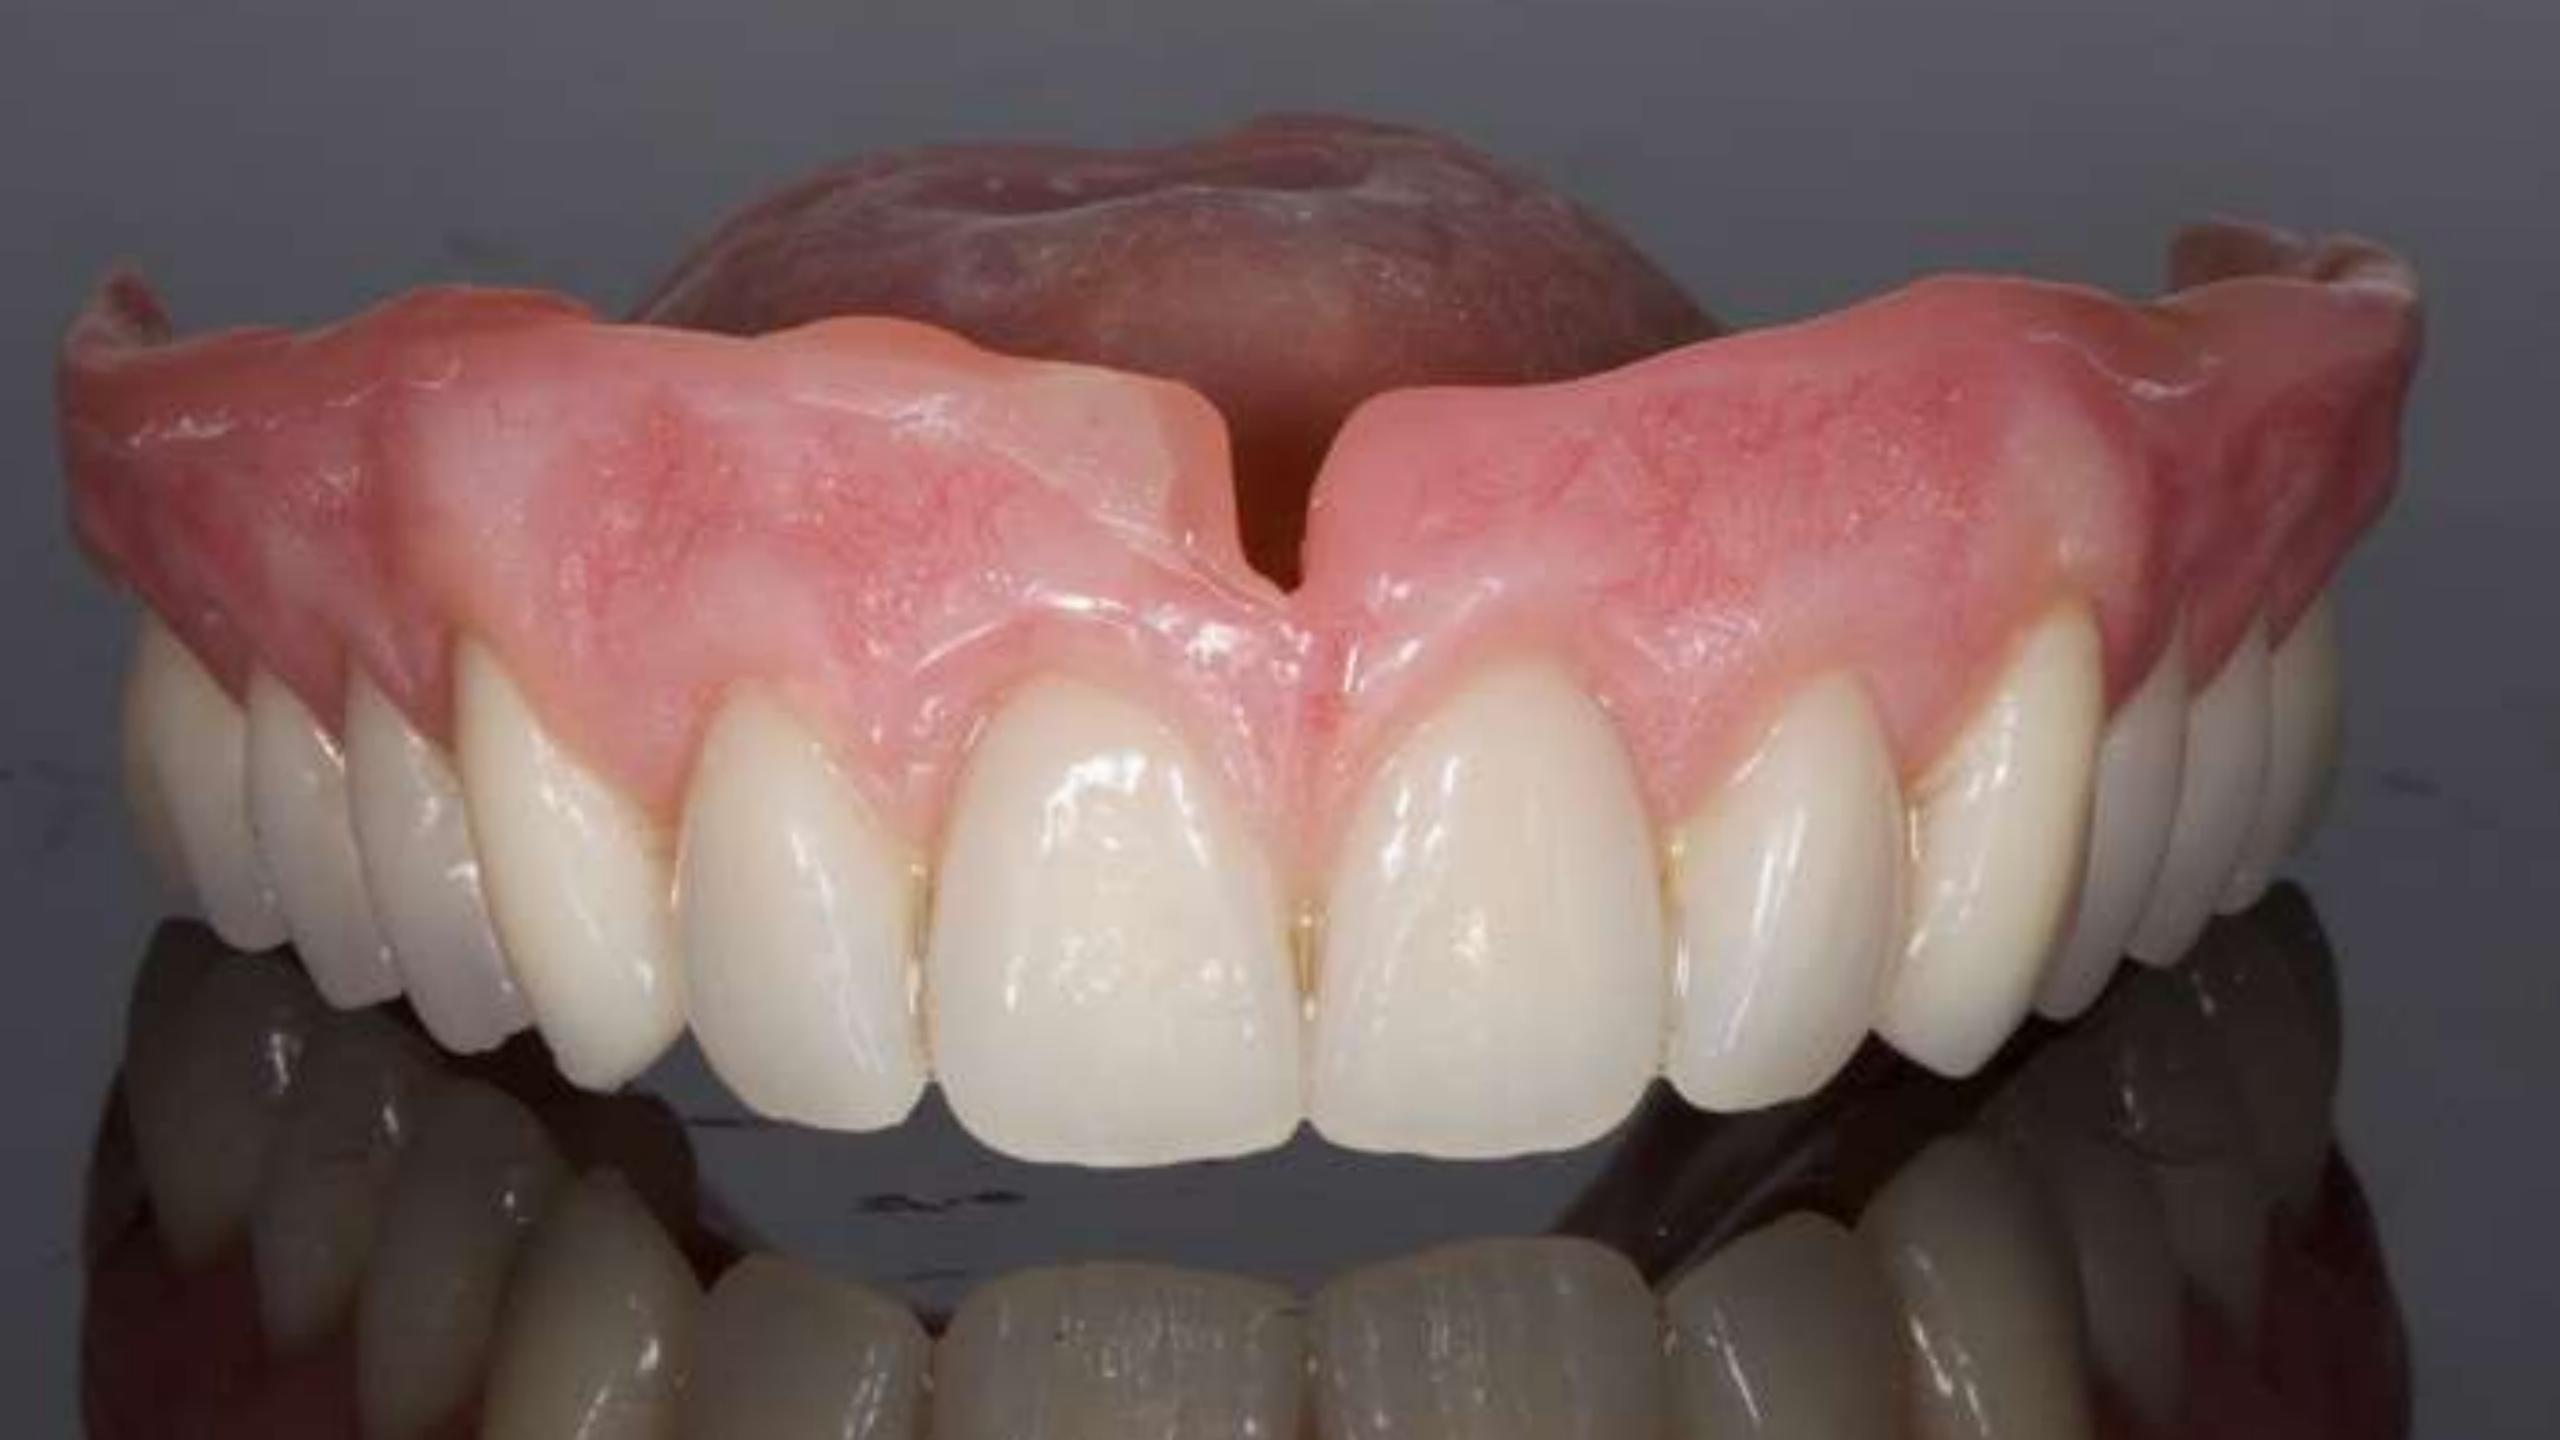

## Mk 1 RPD fitting process

Only adjust underneath the collet edge

Never adjust here - at the edge as this will create a gap

Mk 1 RPD
fitted
Ready to go

Check impression before chairside reline

Dentsply Blue Print
Xcreme