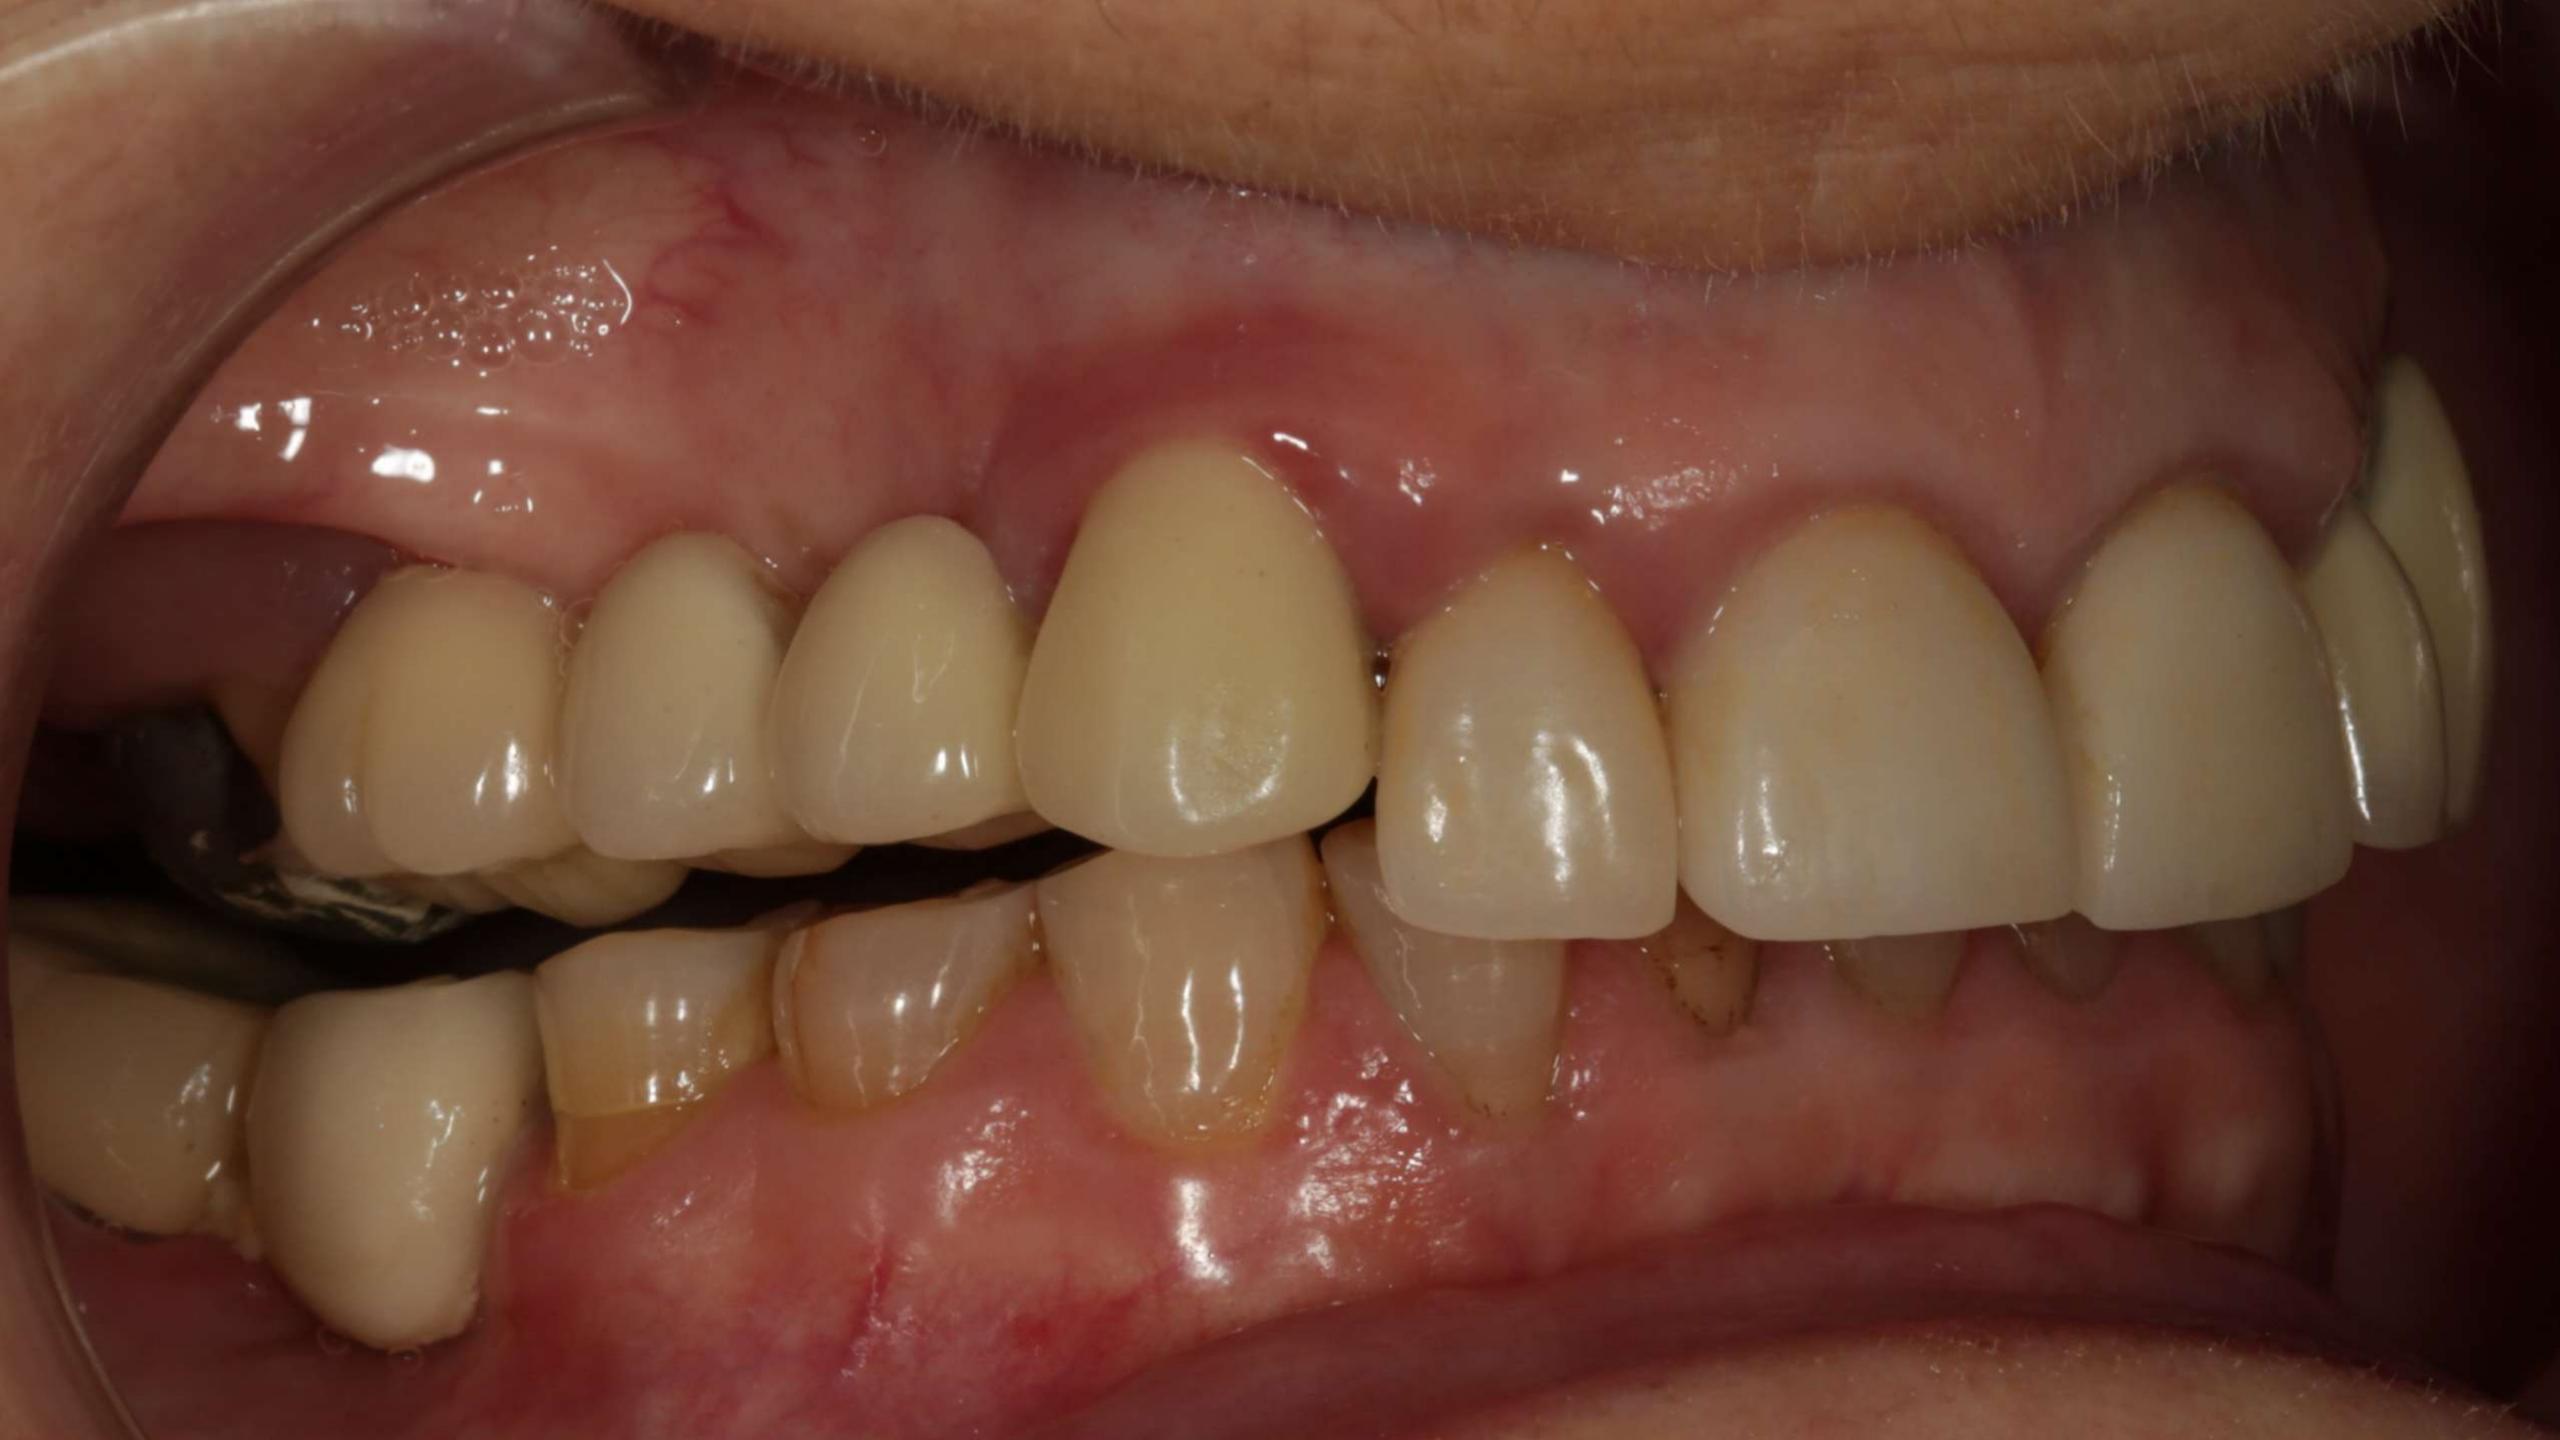

## Mk 1 RPD fitting process

Only adjust underneath the collet edge

Never adjust here - at the edge as this will create a gap

Mk 1 RPD
fitted
Ready to go

Check impression before chairside reline

Dentsply Blue Print
Xcreme