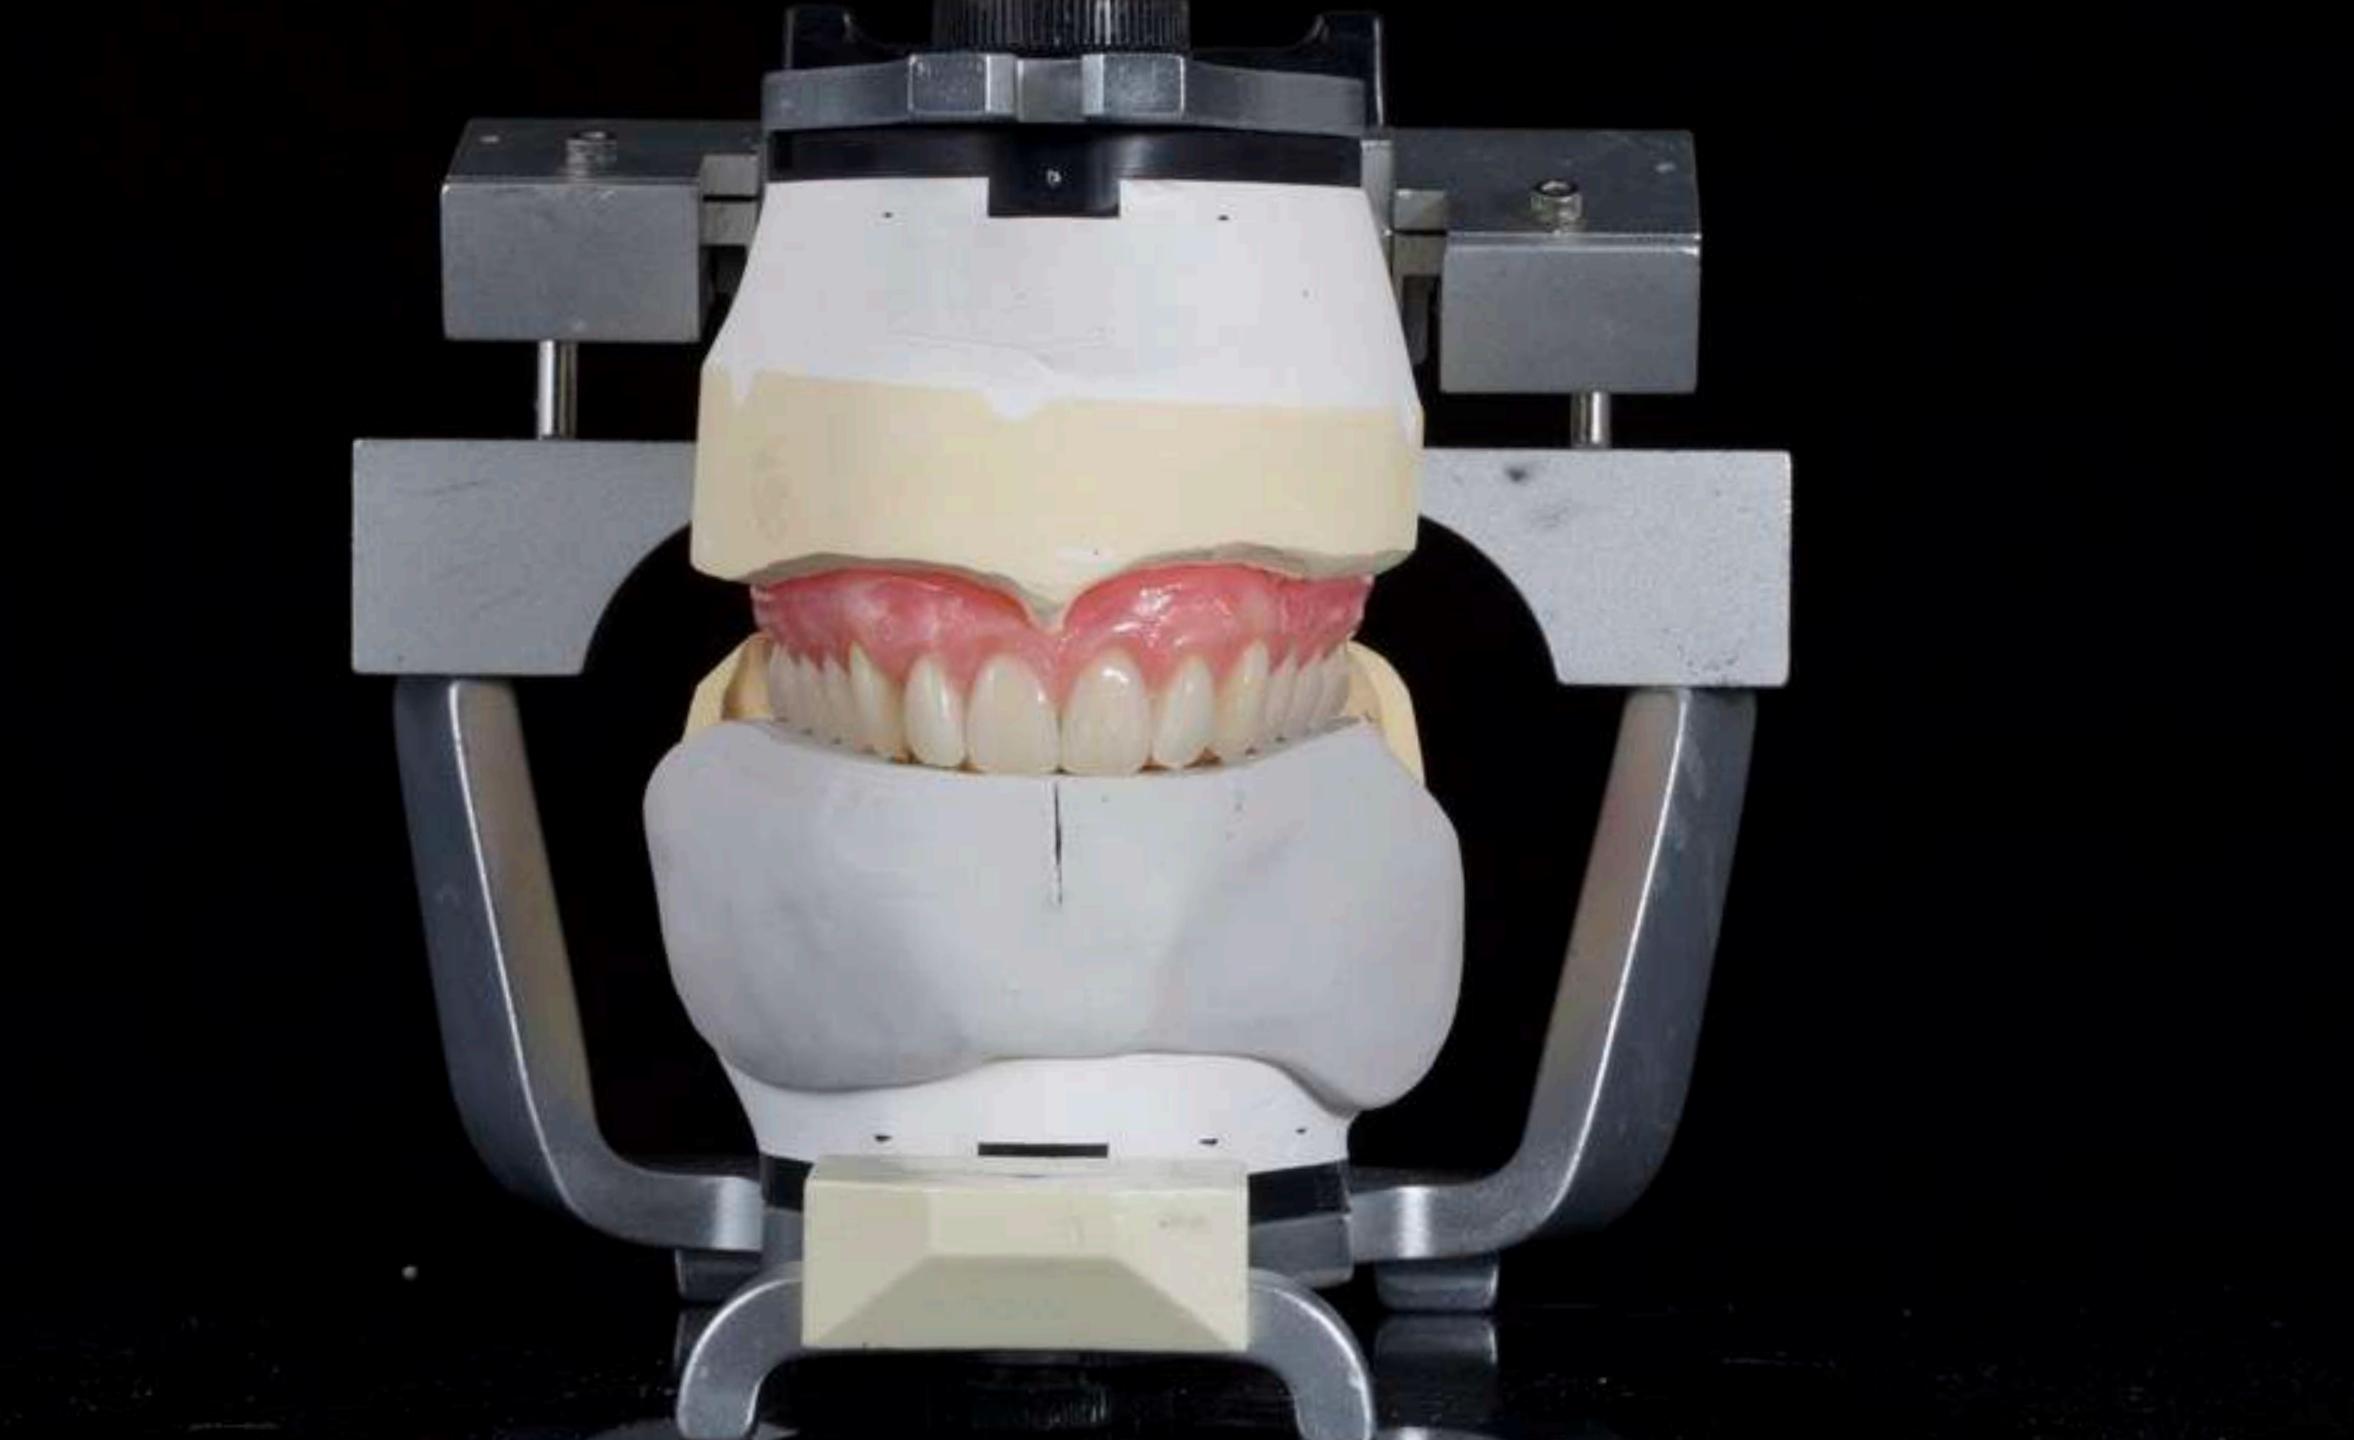

## Mk 1 RPD fitting process

Only adjust underneath the collet edge

Never adjust here - at the edge as this will create a gap

Mk 1 RPD
fitted
Ready to go

Check impression before chairside reline

Dentsply Blue Print
Xcreme

Reline cast

Relined Mk 1

Relined Mk 1

Relined Mk 1

RPD functional 10 years later

RPD functional 10 years later

Dr Sutton + Claire

Inank you for upur brilliant work with my teeth. You have made me very happy and I would definetter recommend you to others. I can definetta Smile with confidence and its all you. Thank you both very much again. I will beback I was very Tucky tohove been in this position. I am glad I came to you as you are orilliant! I will never forget