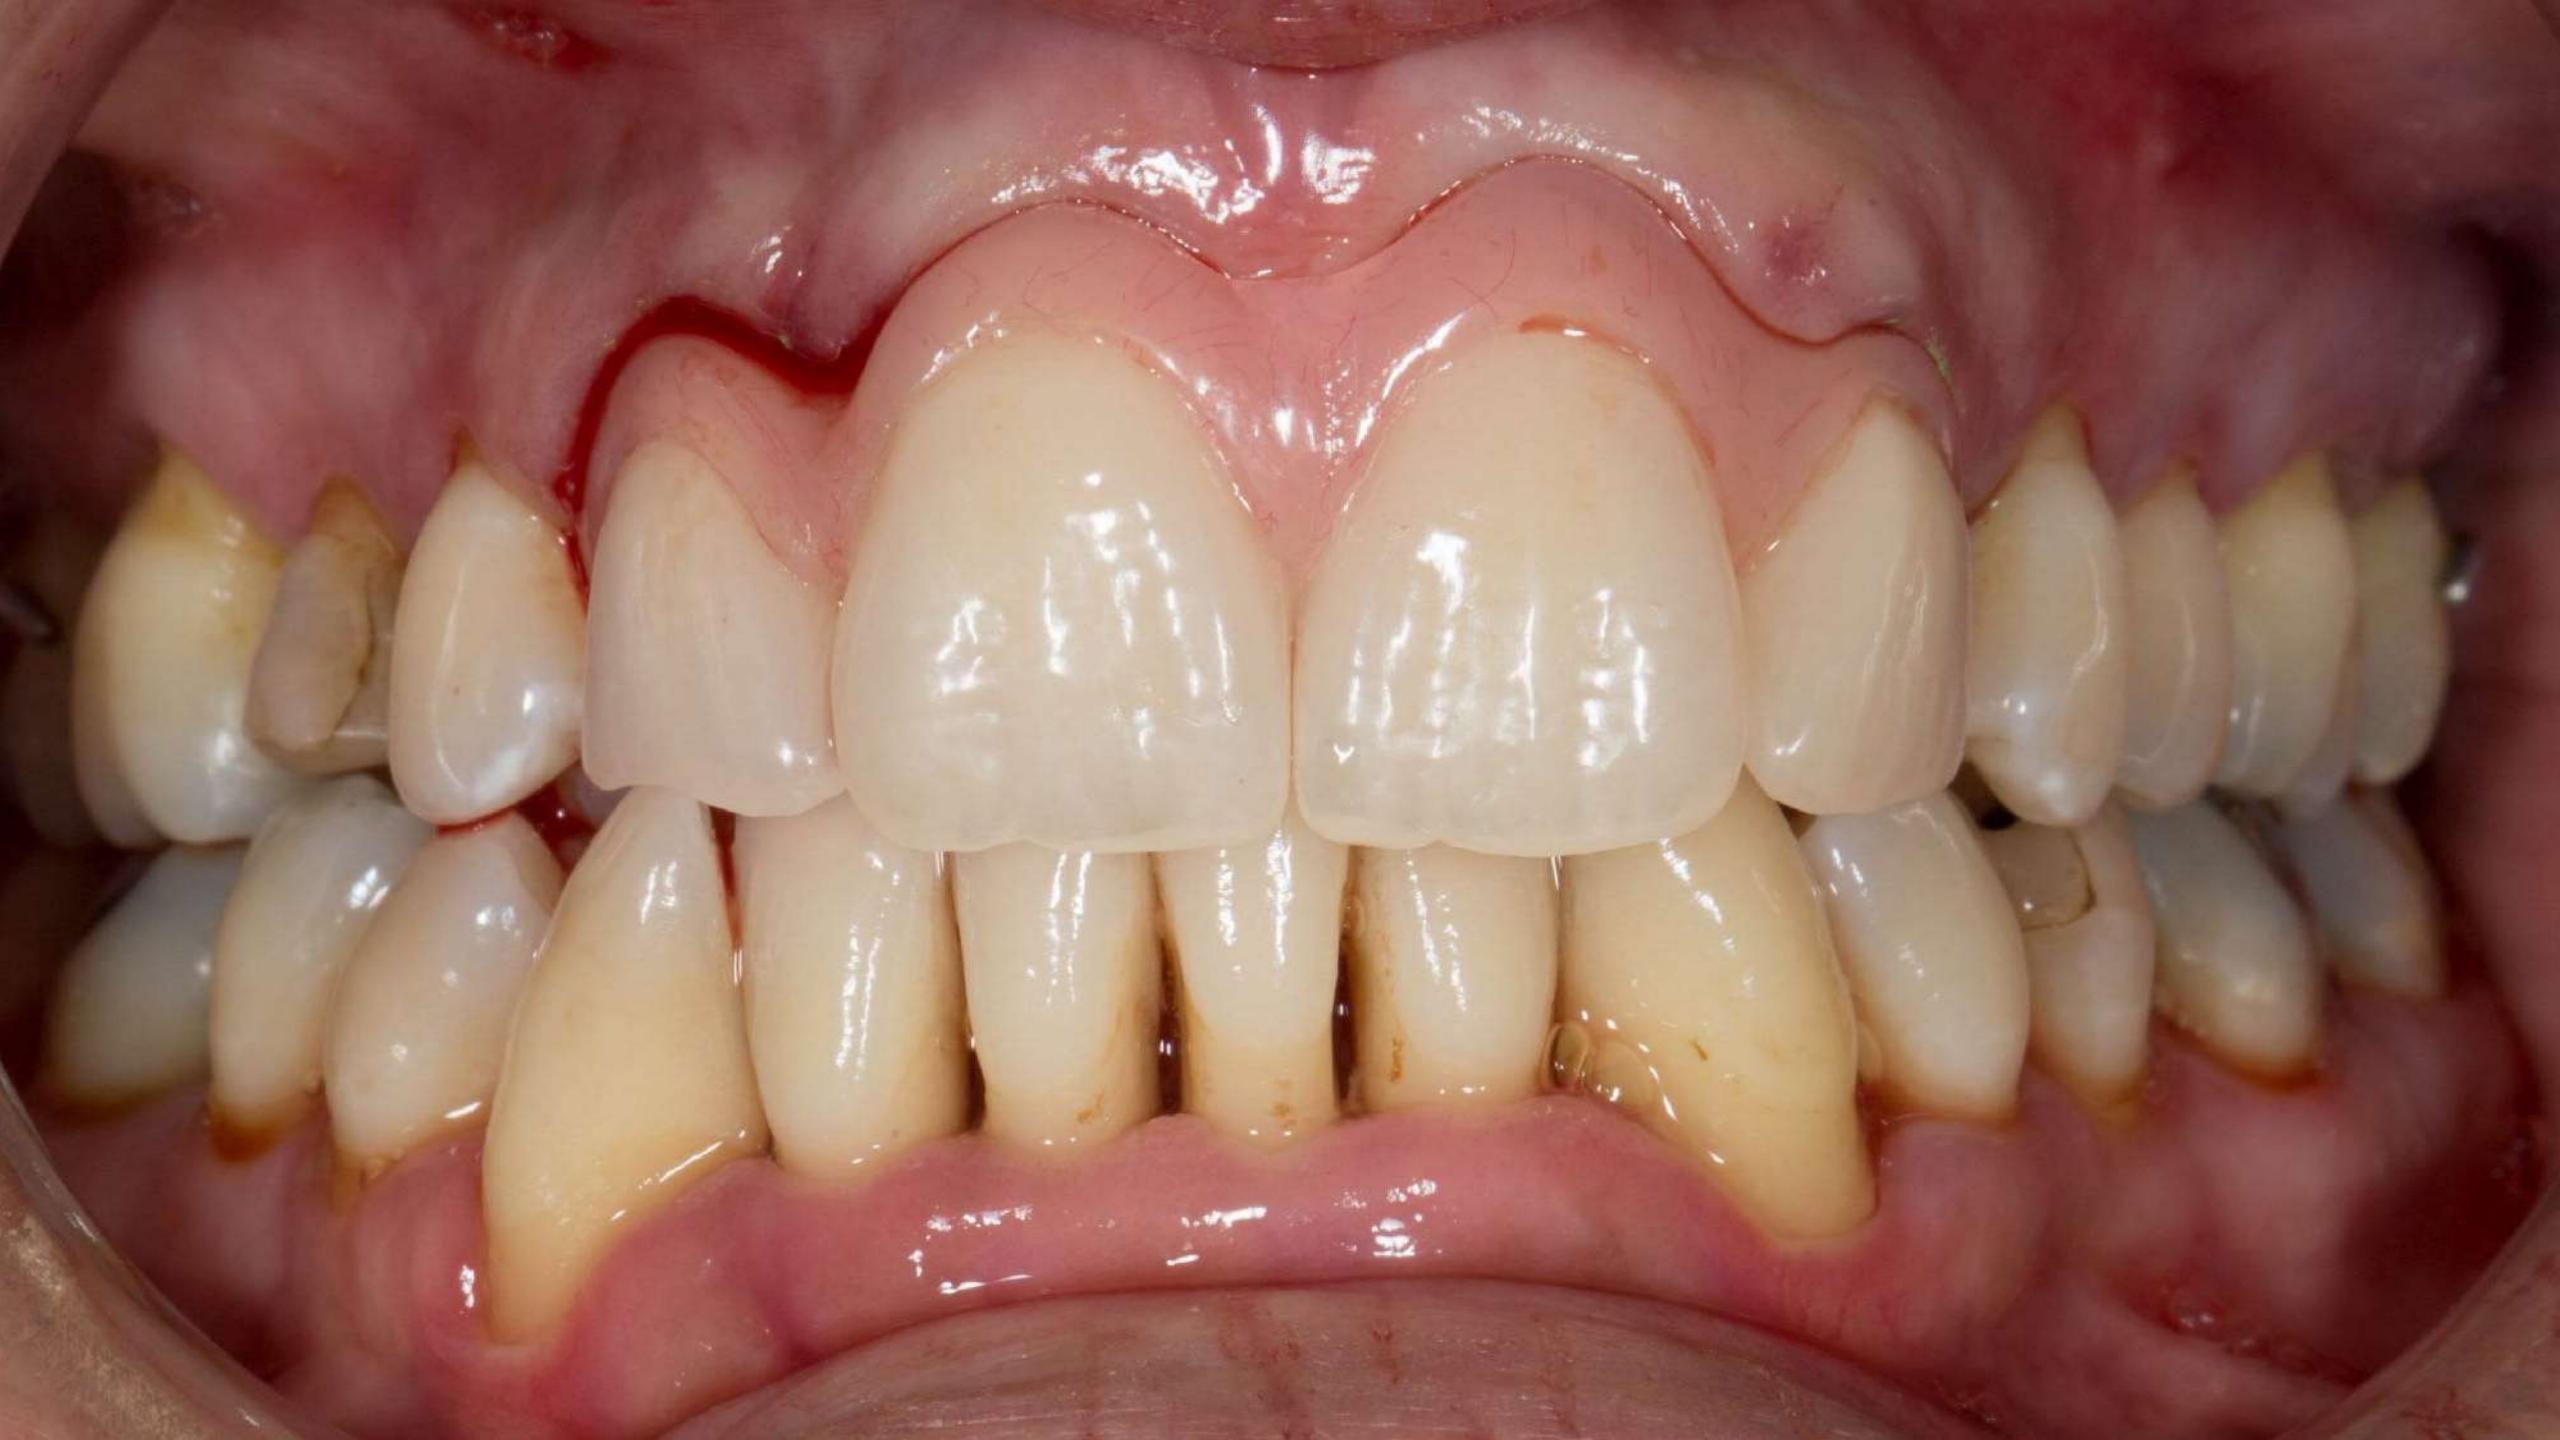

## Mk 1 RPD fitting process

Only adjust underneath the collet edge

Never adjust here - at the edge as this will create a gap

Mk 1 RPD
fitted
Ready to go

Check impression before chairside reline

Dentsply Blue Print
Xcreme

Reline cast

Relined Mk 1

Relined Mk 1

Relined Mk 1

RPD functional 10 years later

RPD functional 10 years later

Dr Sutton + Claire

Inank you for upur brilliant work with my teeth. You have made me very happy and I would definetter recommend you to others. I can definetta Smile with confidence and its all you. Thank you both very much again. I will beback I was very Tucky tohove been in this position. I am glad I came to you as you are orilliant! I will never forget