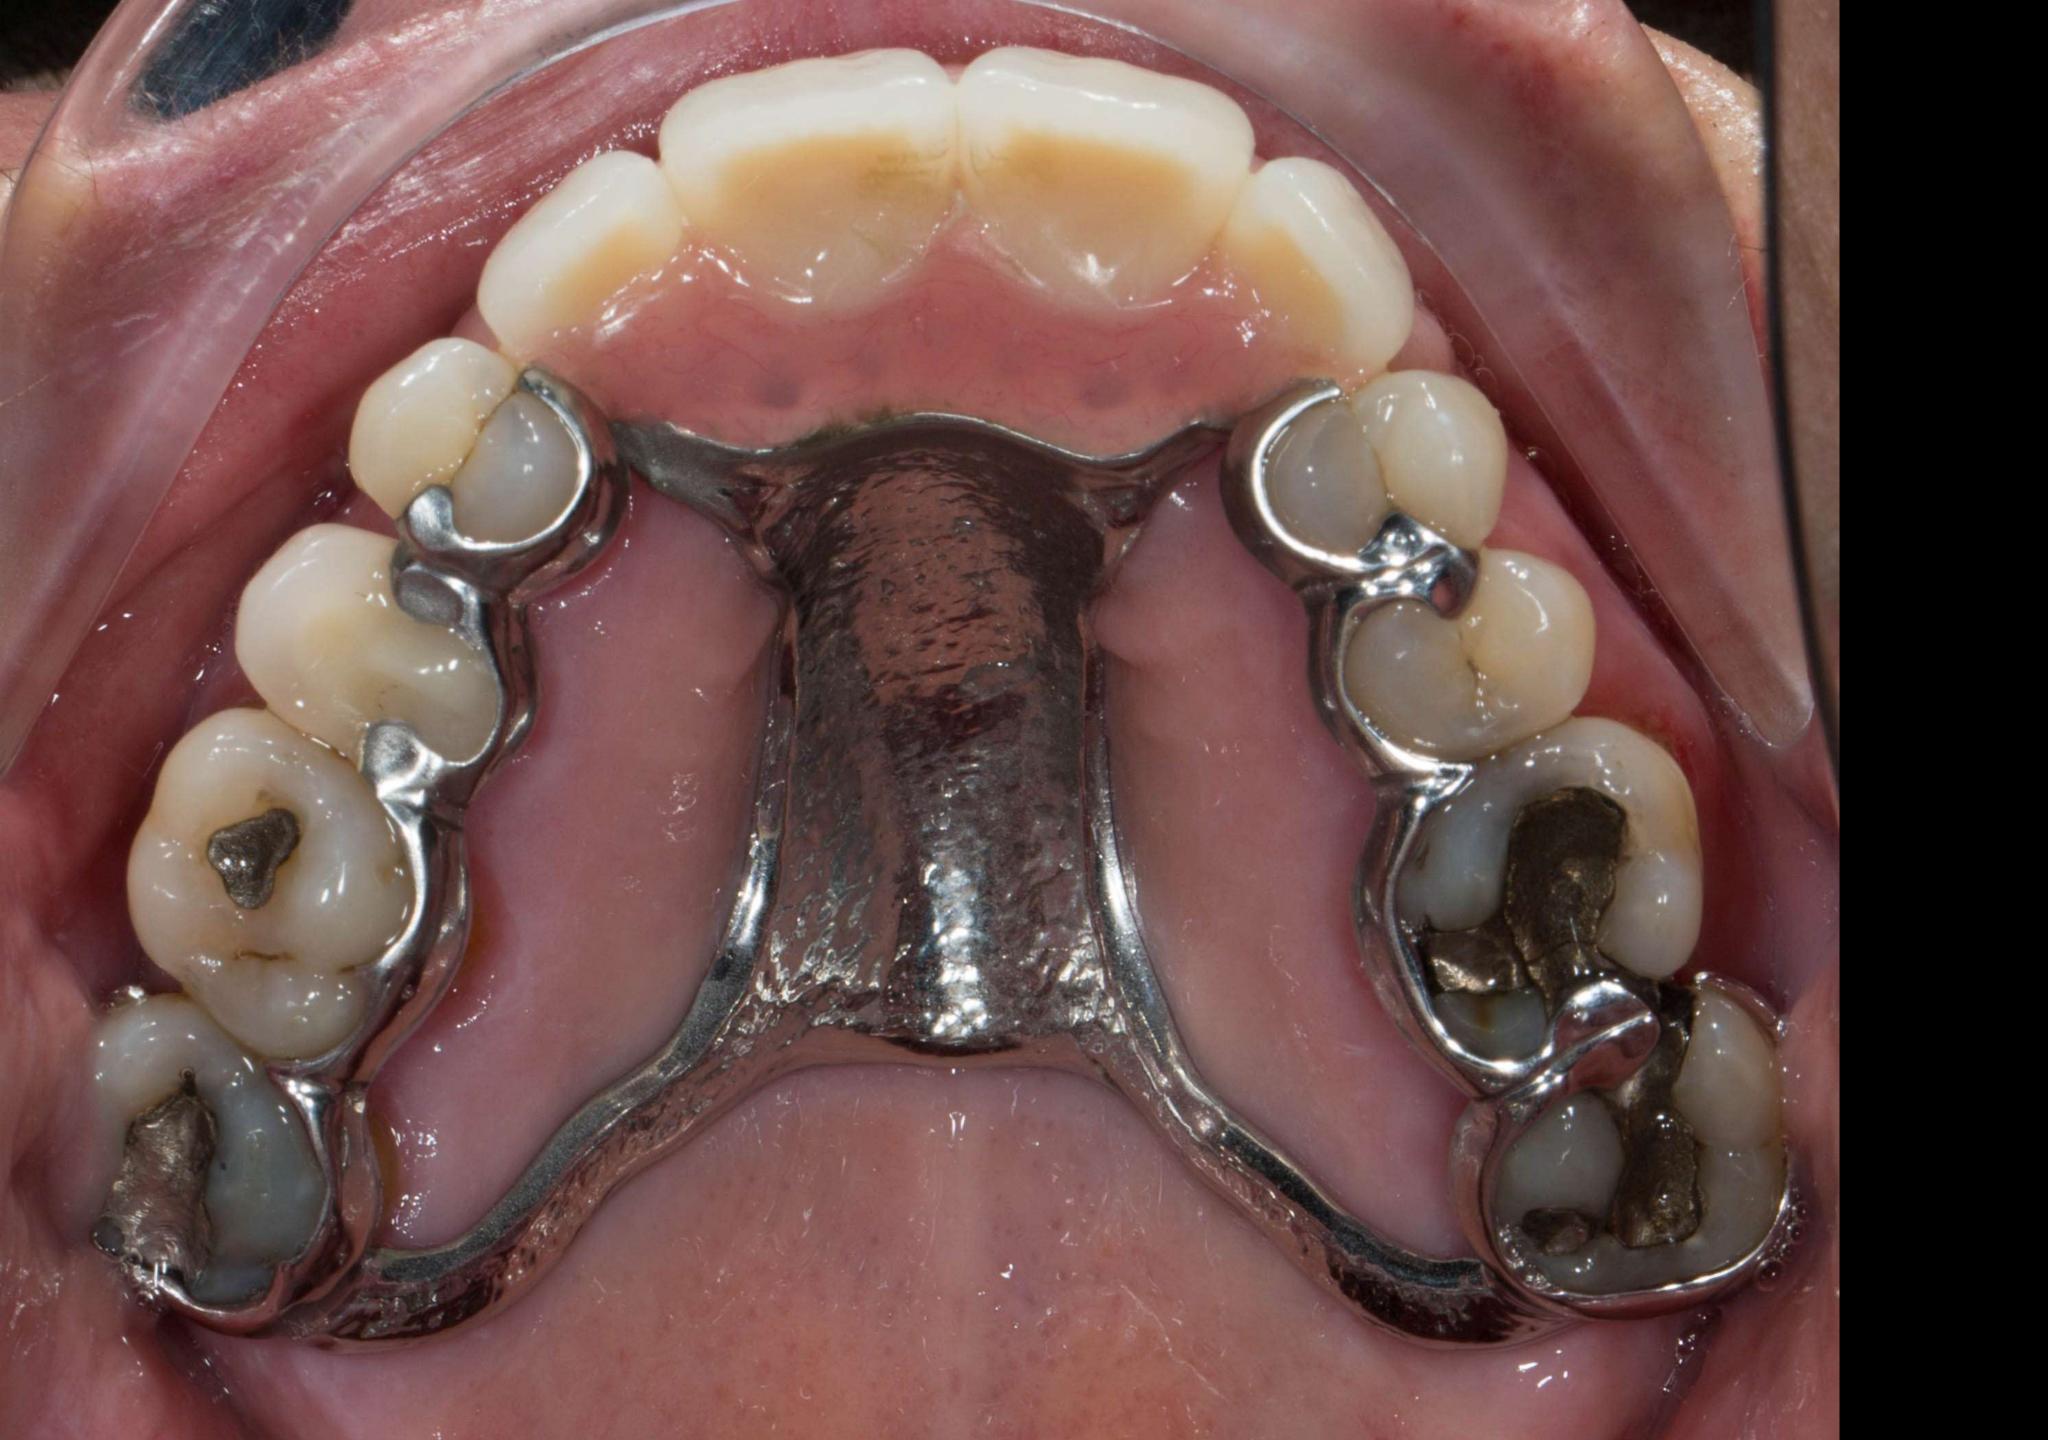

## Mk 1 RPD fitting process

Only adjust underneath the collet edge

Never adjust here - at the edge as this will create a gap

Mk 1 RPD
fitted
Ready to go

Check impression before chairside reline

Dentsply Blue Print
Xcreme