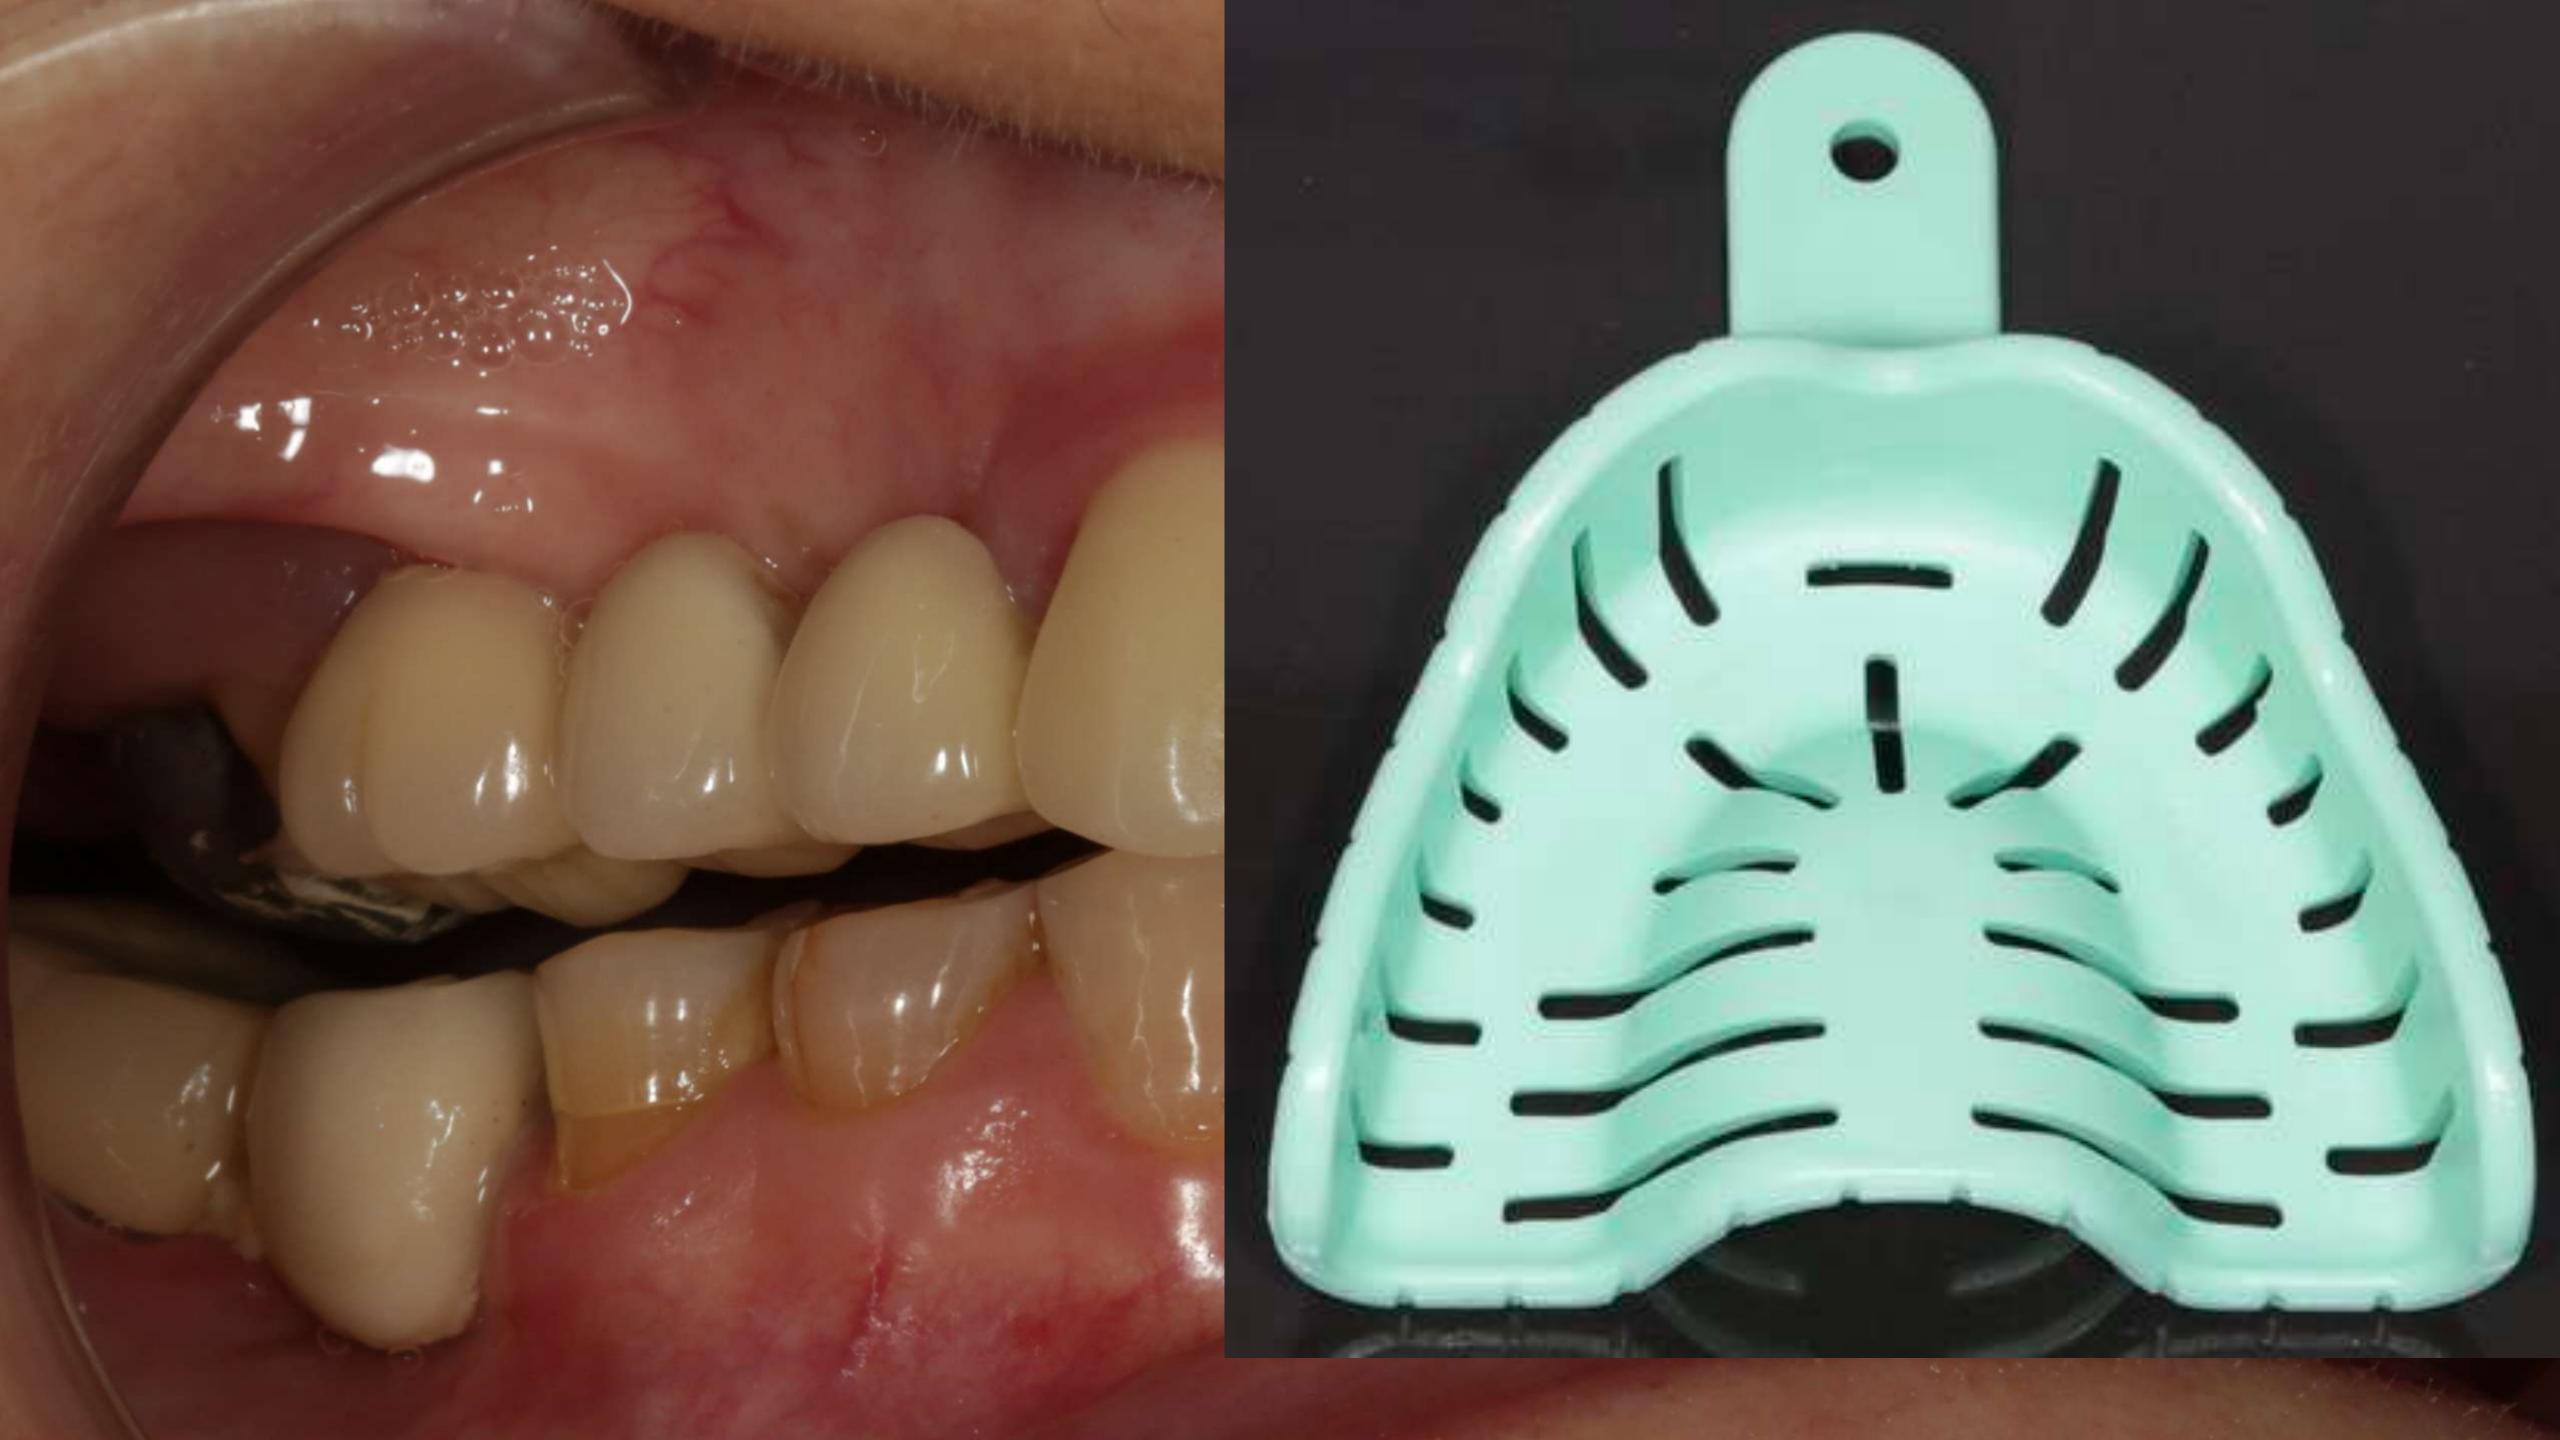

## Mk 1 RPD fitting process

Only adjust underneath the collet edge

Never adjust here - at the edge as this will create a gap

Mk 1 RPD
fitted
Ready to go

Check impression before chairside reline

Dentsply Blue Print
Xcreme