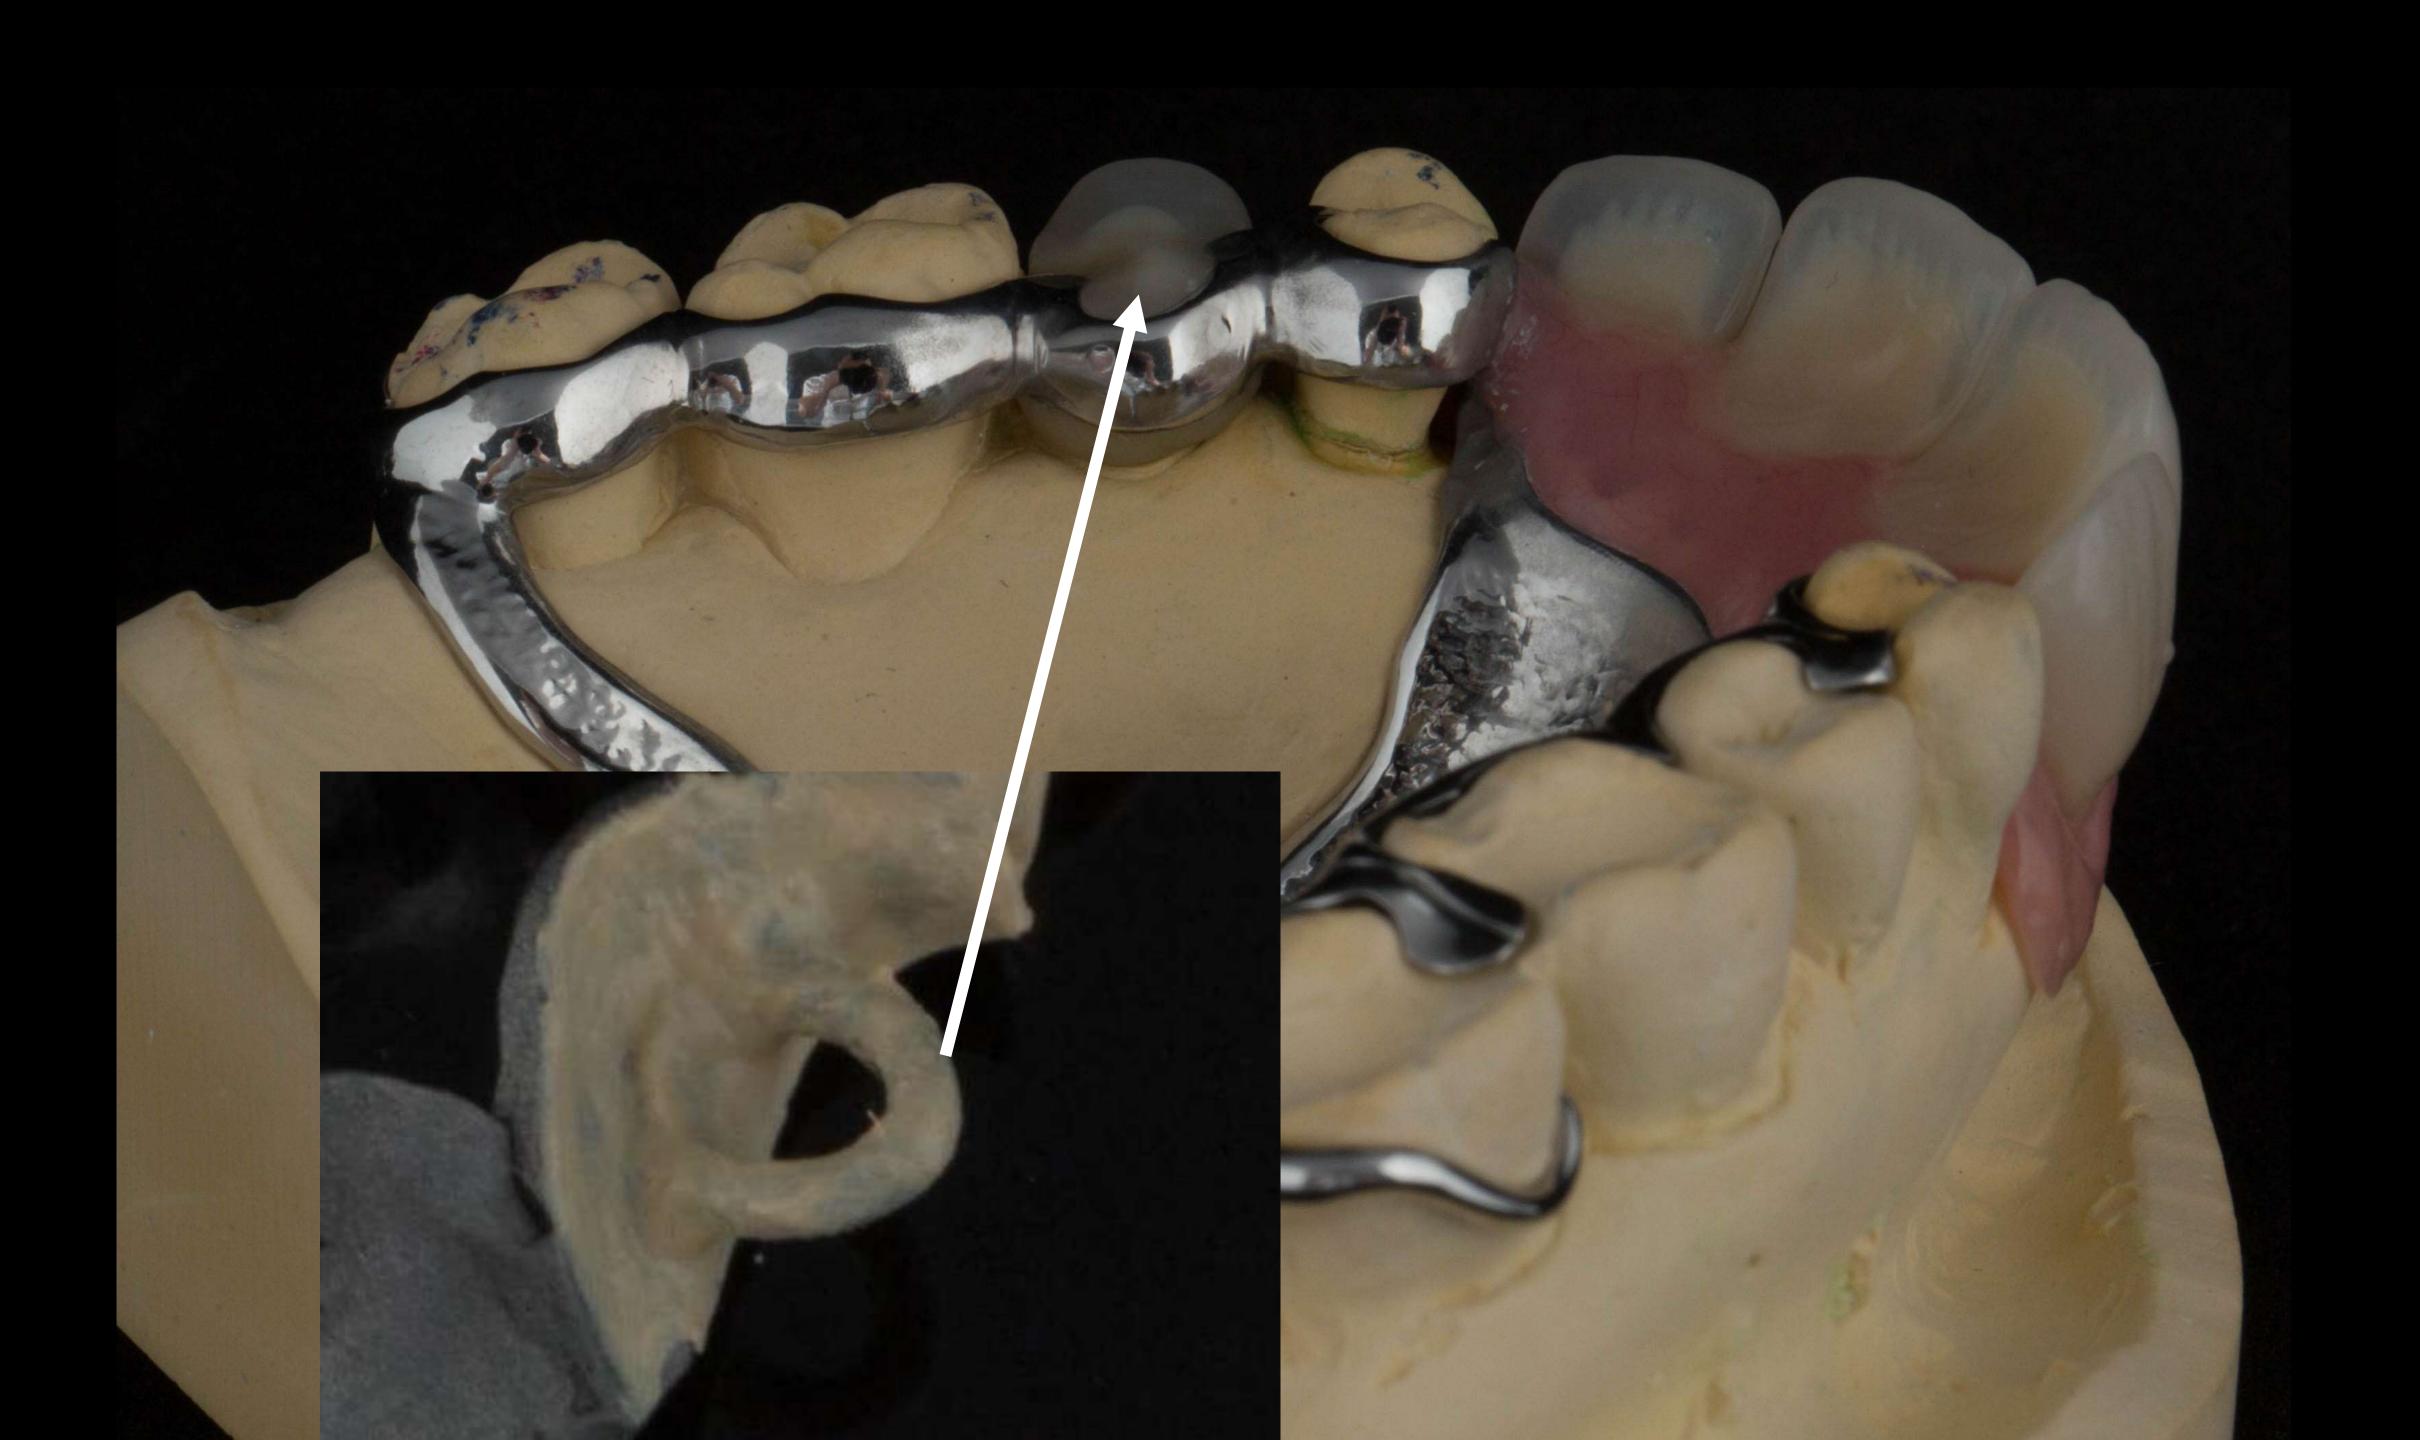

## Mk 1 RPD fitting process

Only adjust underneath the collet edge

Never adjust here - at the edge as this will create a gap

Mk 1 RPD
fitted
Ready to go

Check impression before chairside reline

Dentsply Blue Print
Xcreme