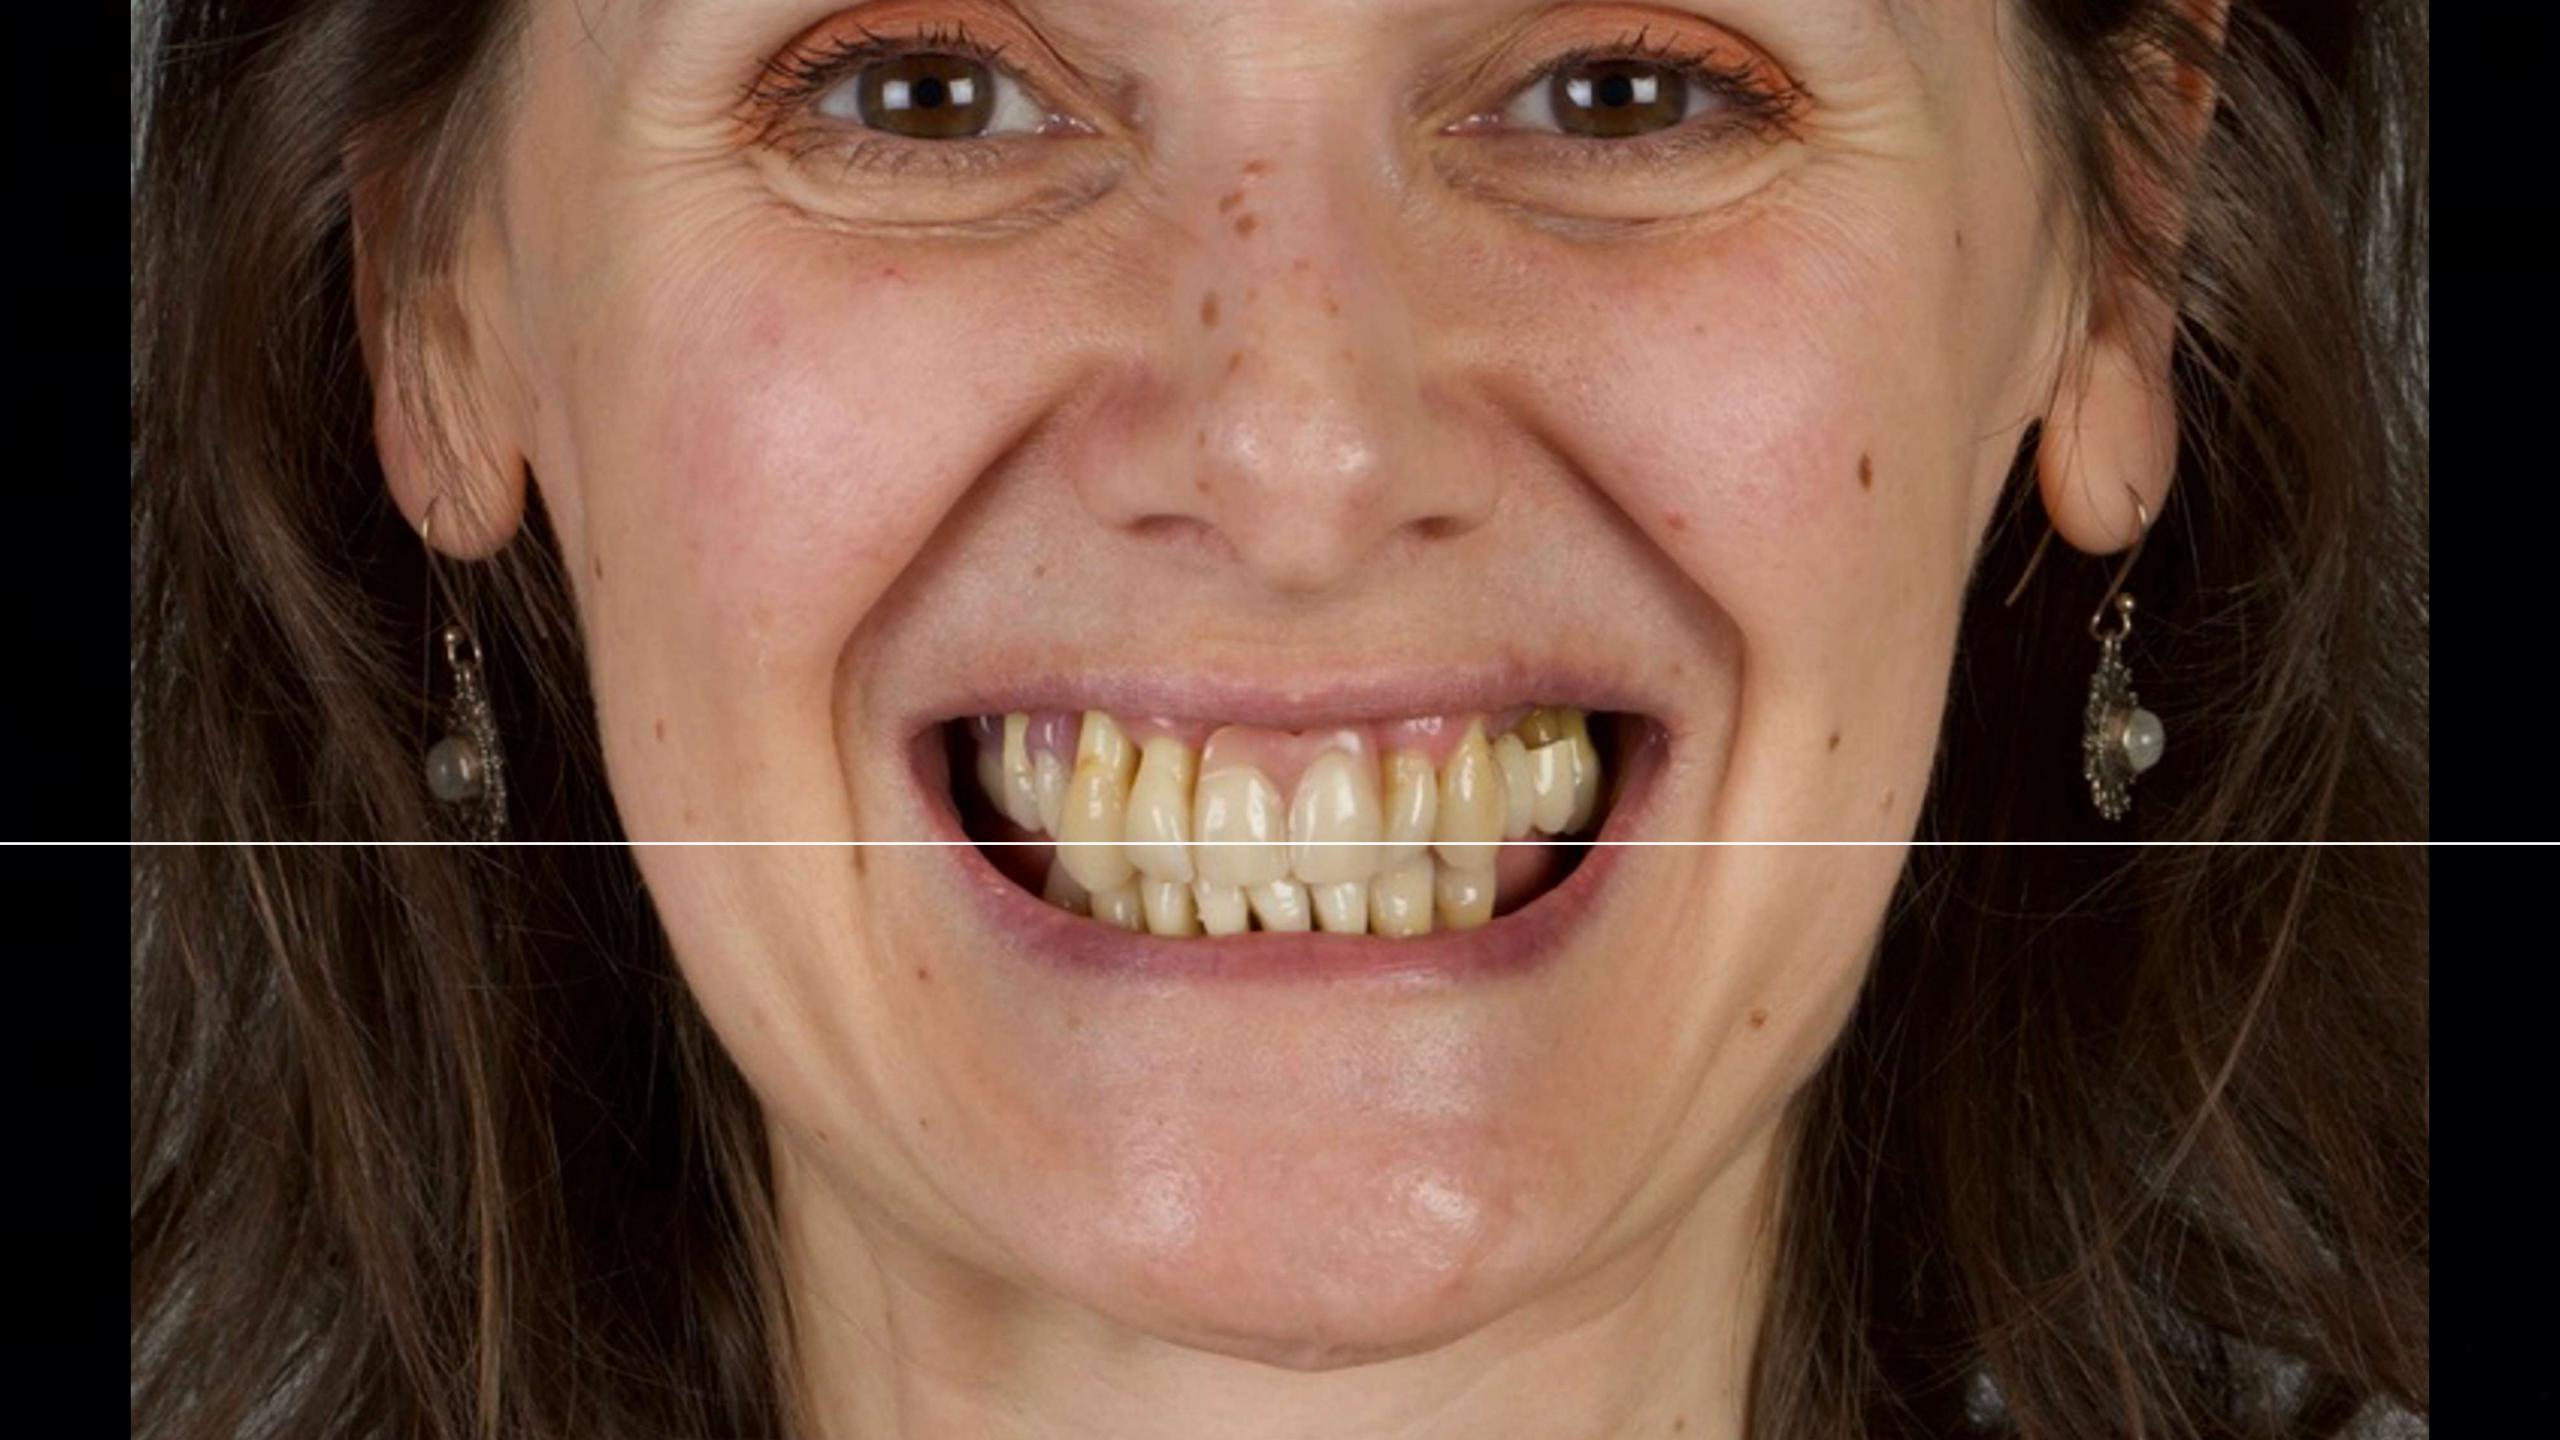

# How to give your patients superb immediate dentures

Immediate dentures are often some of the most difficult and poorly tolerated dentures that we give patients. This session will share the techniques that Rowan Garstang and Finlay Sutton use to achieve predictable results with immediate dentures. It will demonstrate how to make superb impressions, even with mobile teeth in the way.

#### **Learning Aims**

Present a step-by-step process to produce dentures which are as stable, comfortable and secure as possible Discuss methods for taking superb impressions even with mobile teeth and bridges - Discuss planning cases to achieve optimum aesthetics and function of immediate dentures - Discuss improving communication between clinician and dental technician