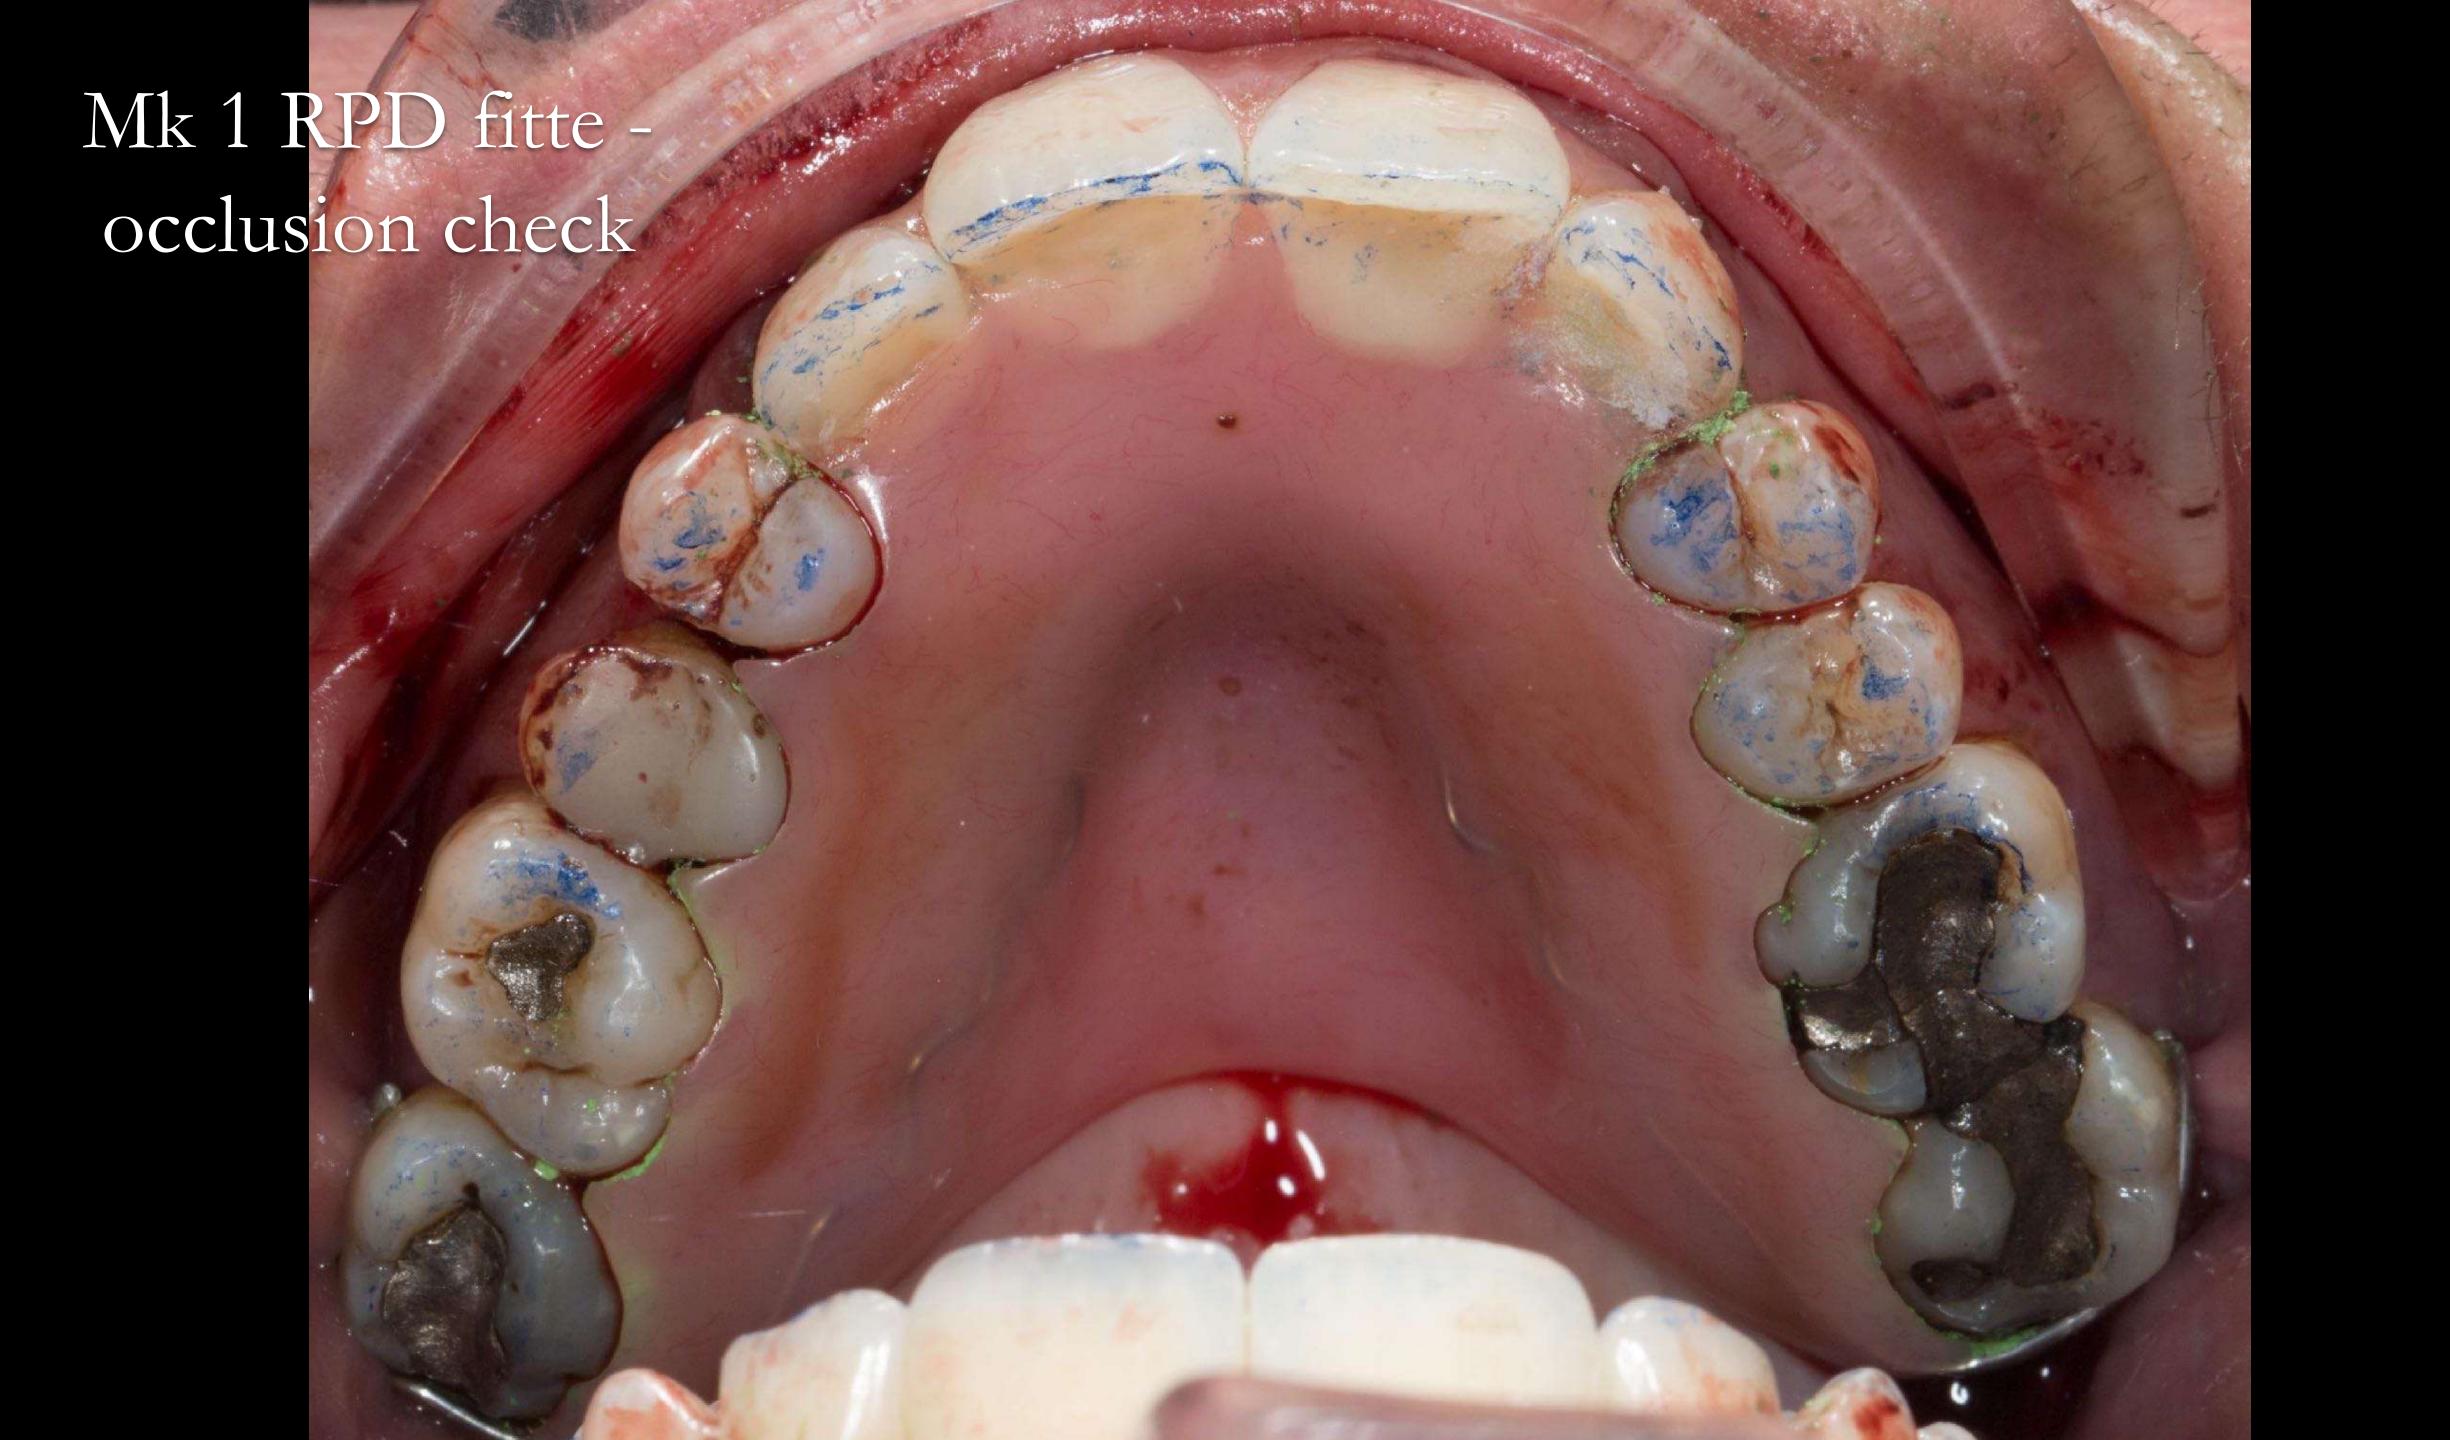

## Mk 1 RPD fitting process

Only adjust underneath the collet edge

Never adjust here - at the edge as this will create a gap

Mk 1 RPD
fitted
Ready to go

Check impression before chairside reline

Dentsply Blue Print
Xcreme