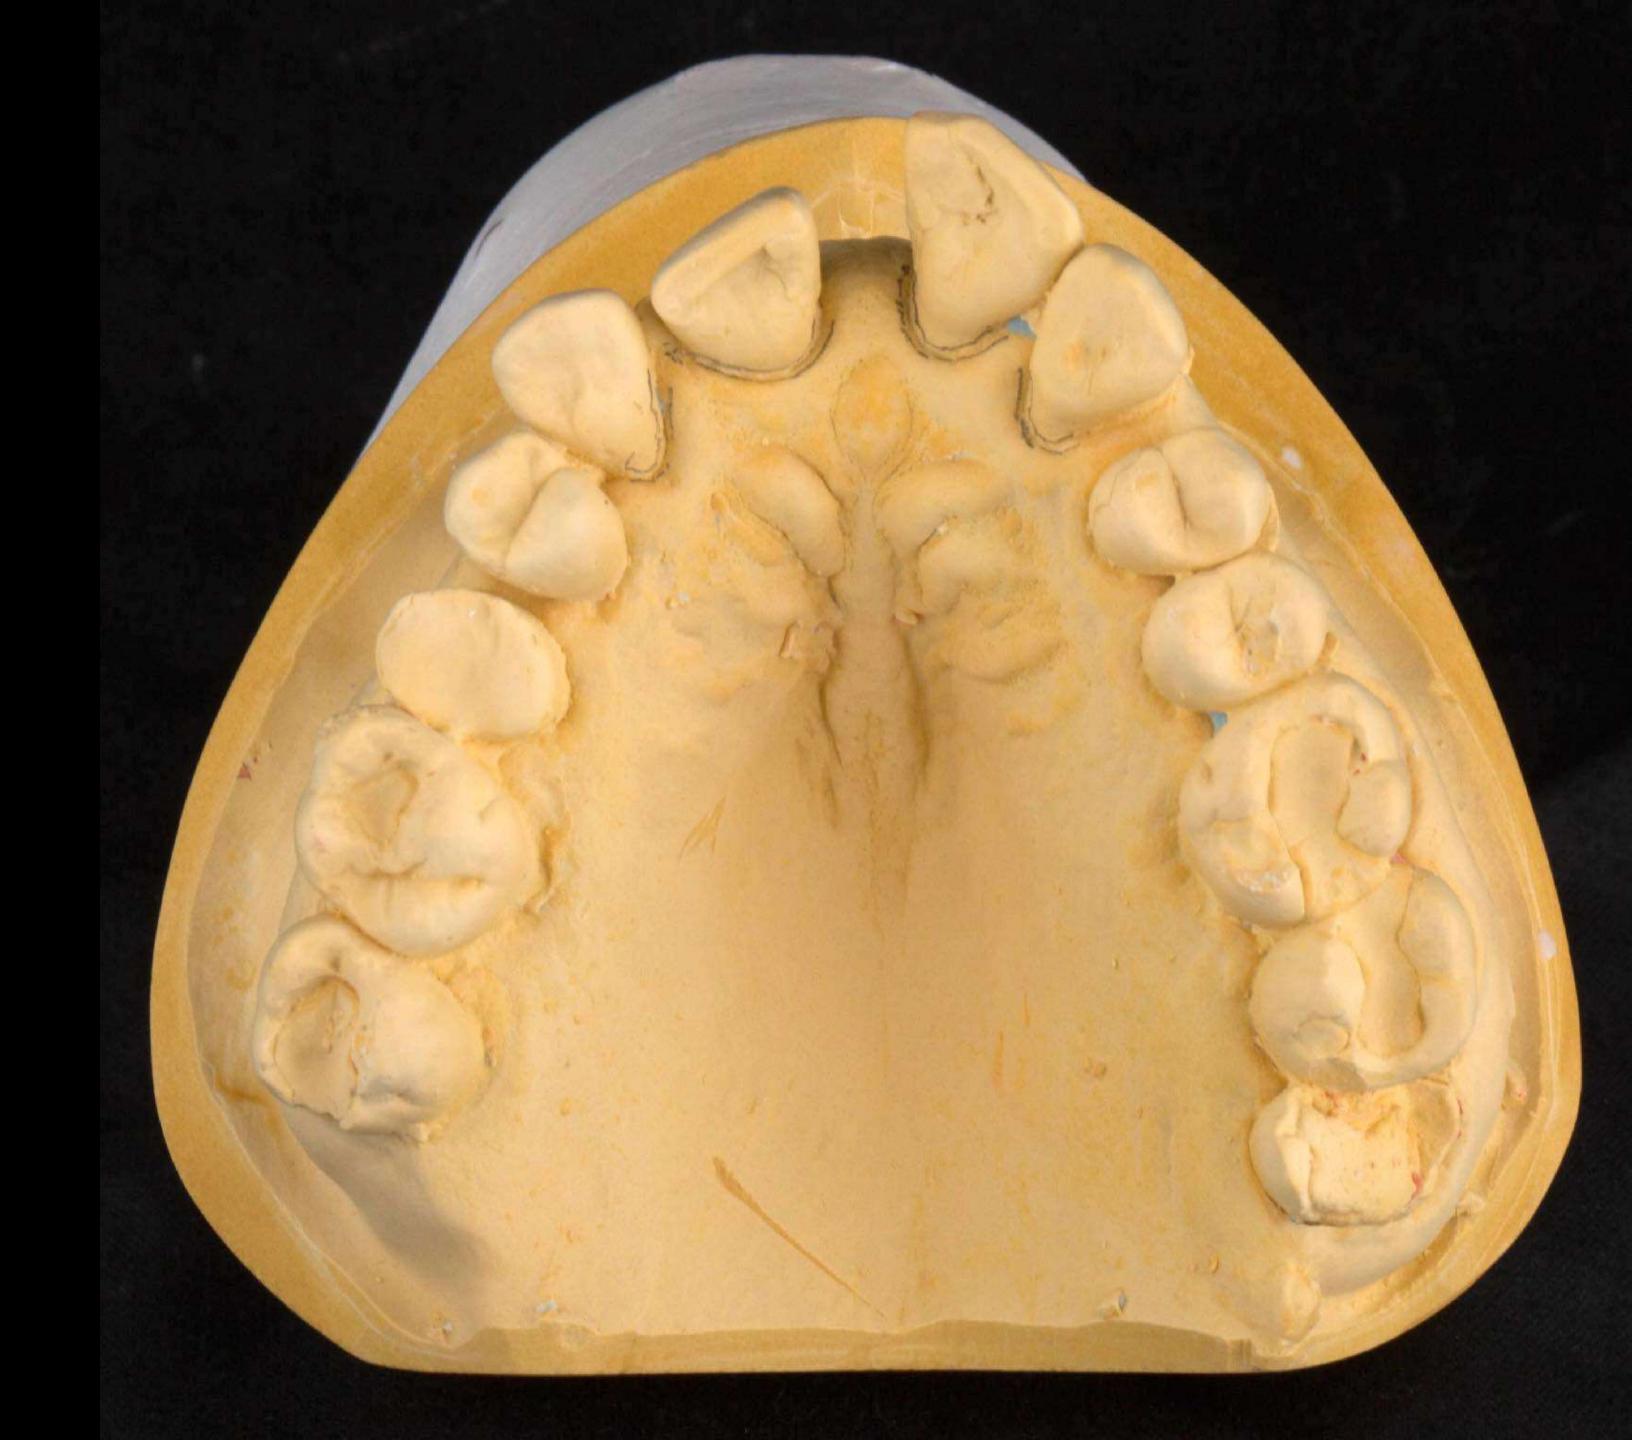

## Primary impression for Mk 1

Working cast for Mk 1

## Mk 1 RPD fitting process

Only adjust underneath the collet edge

Never adjust here - at the edge as this will create a gap

Mk 1 RPD
fitted
Ready to go

Check impression before chairside reline

Dentsply Blue Print
Xcreme