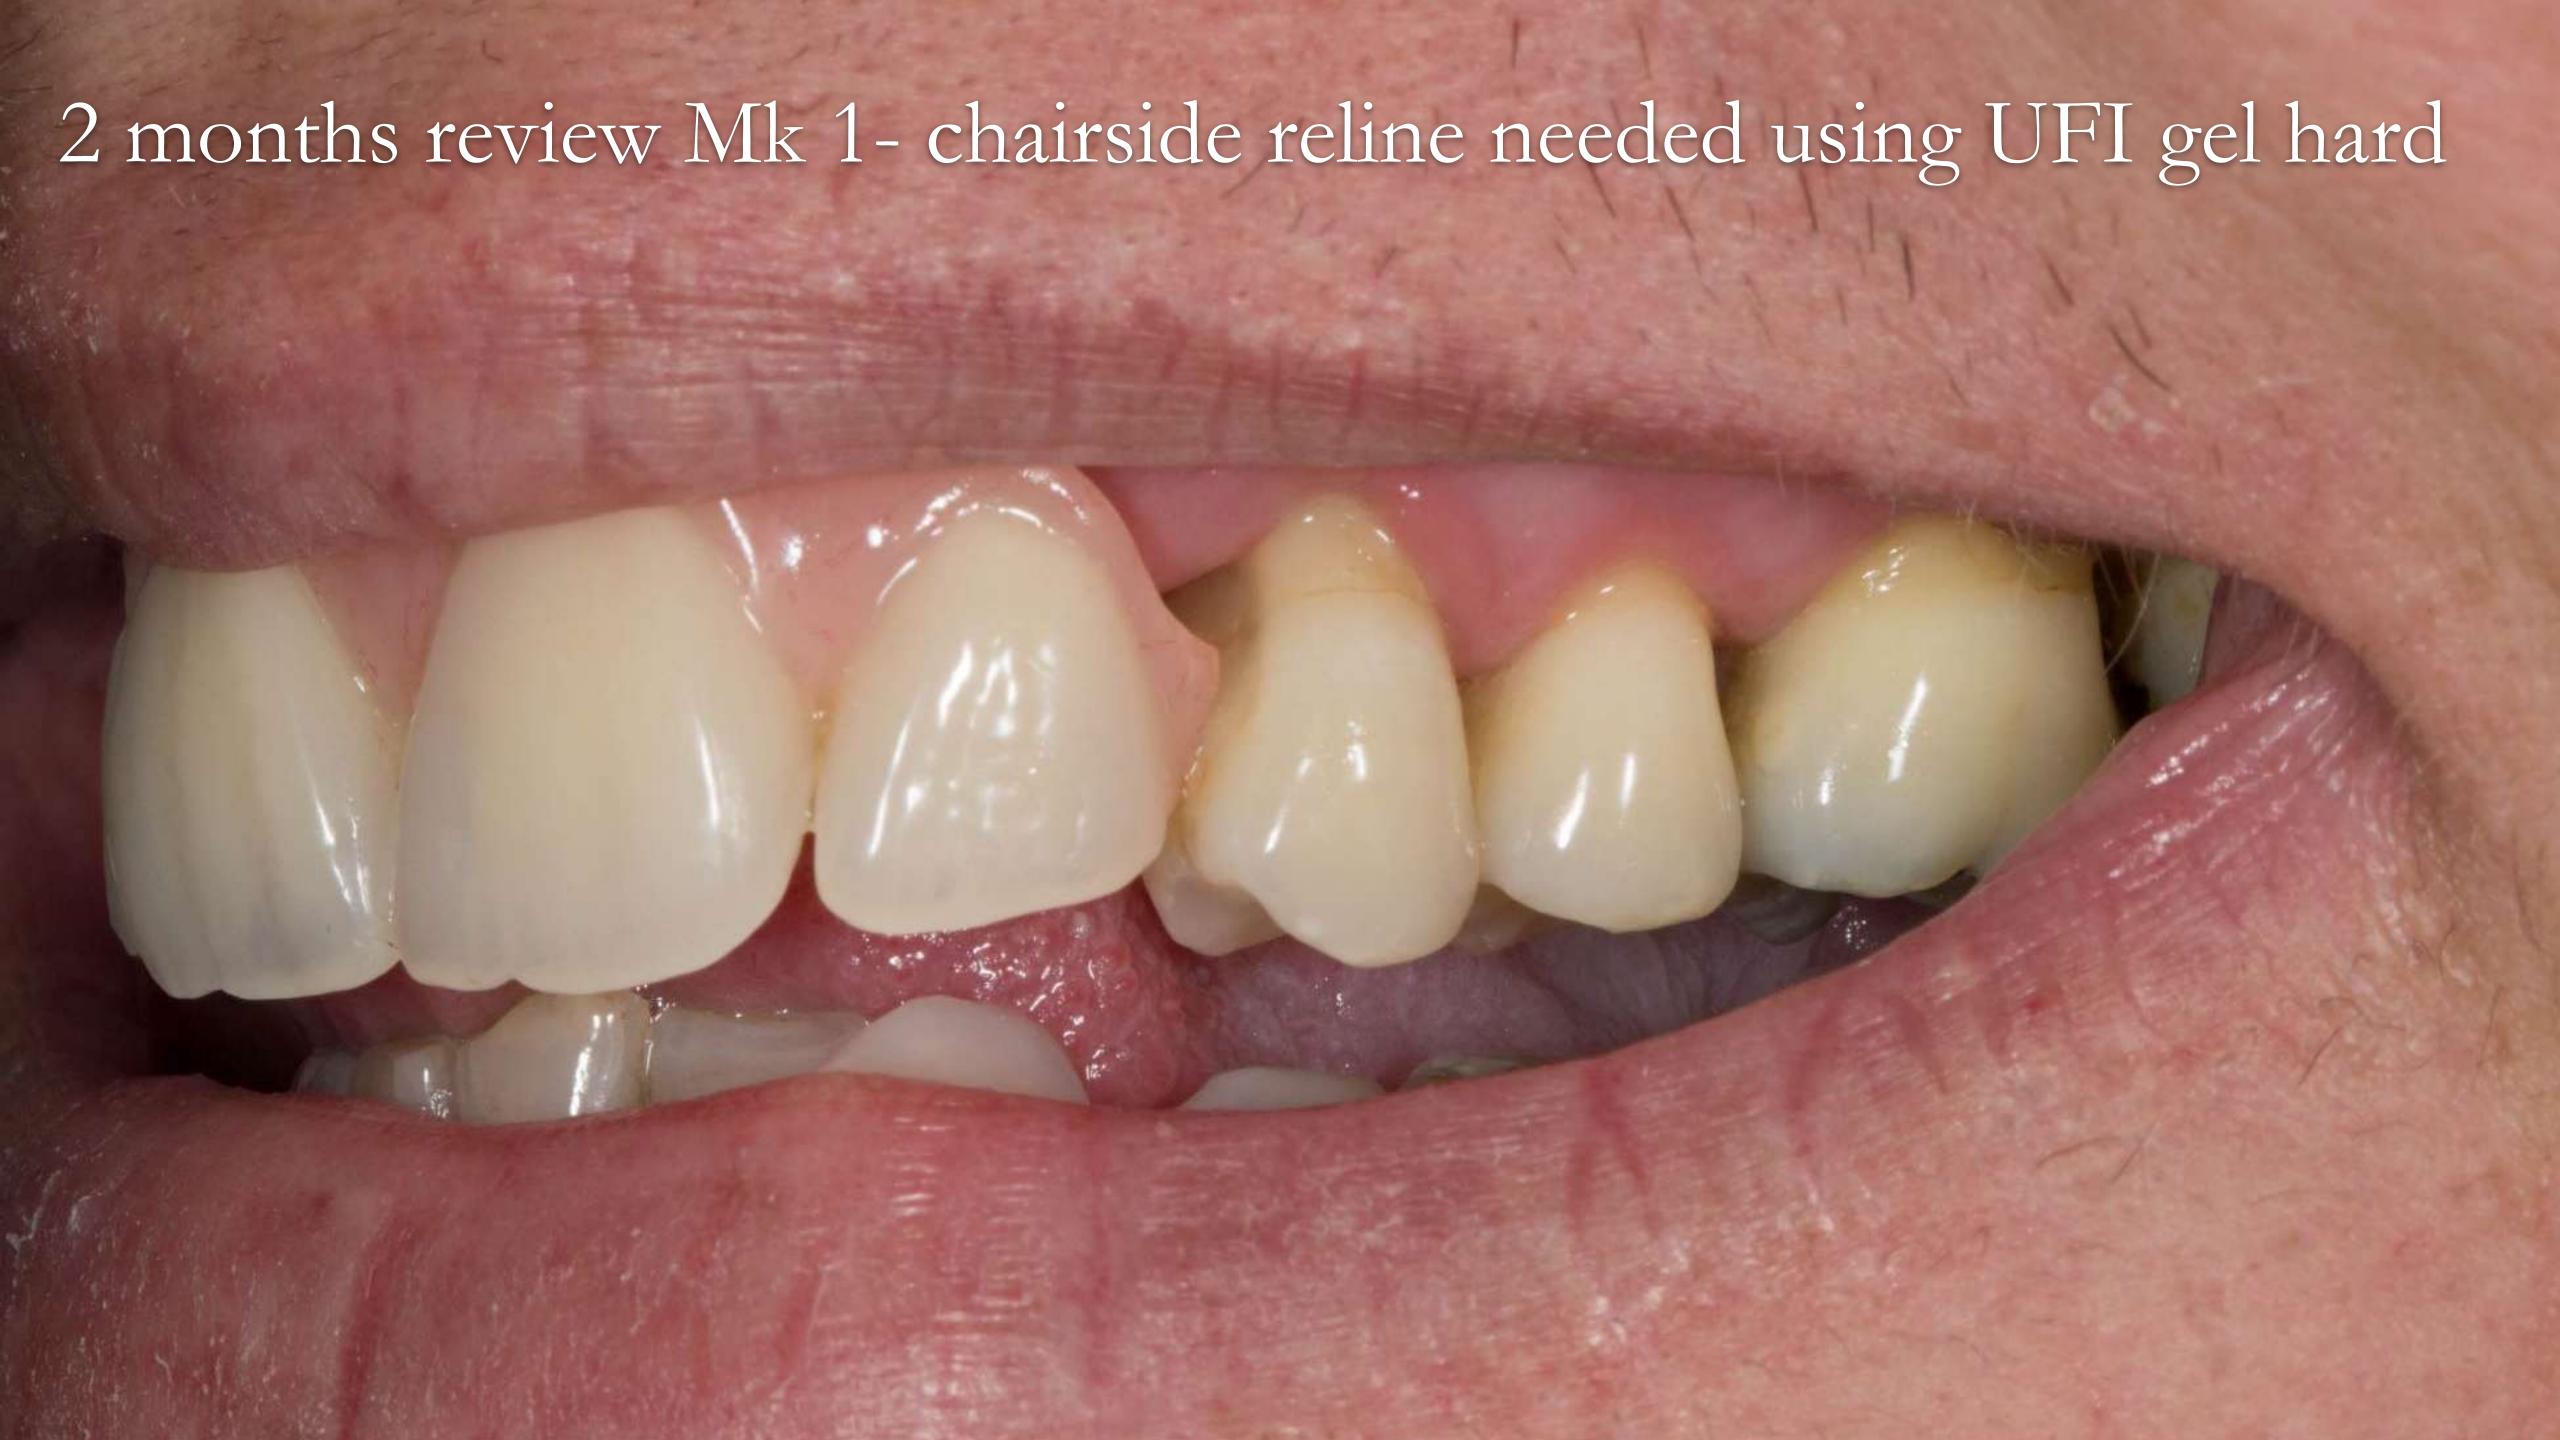

## 2 months

## Mk 1 RPD fitting process

Only adjust underneath the collet edge

Never adjust here - at the edge as this will create a gap

Mk 1 RPD
fitted
Ready to go

Check impression before chairside reline

Dentsply Blue Print
Xcreme