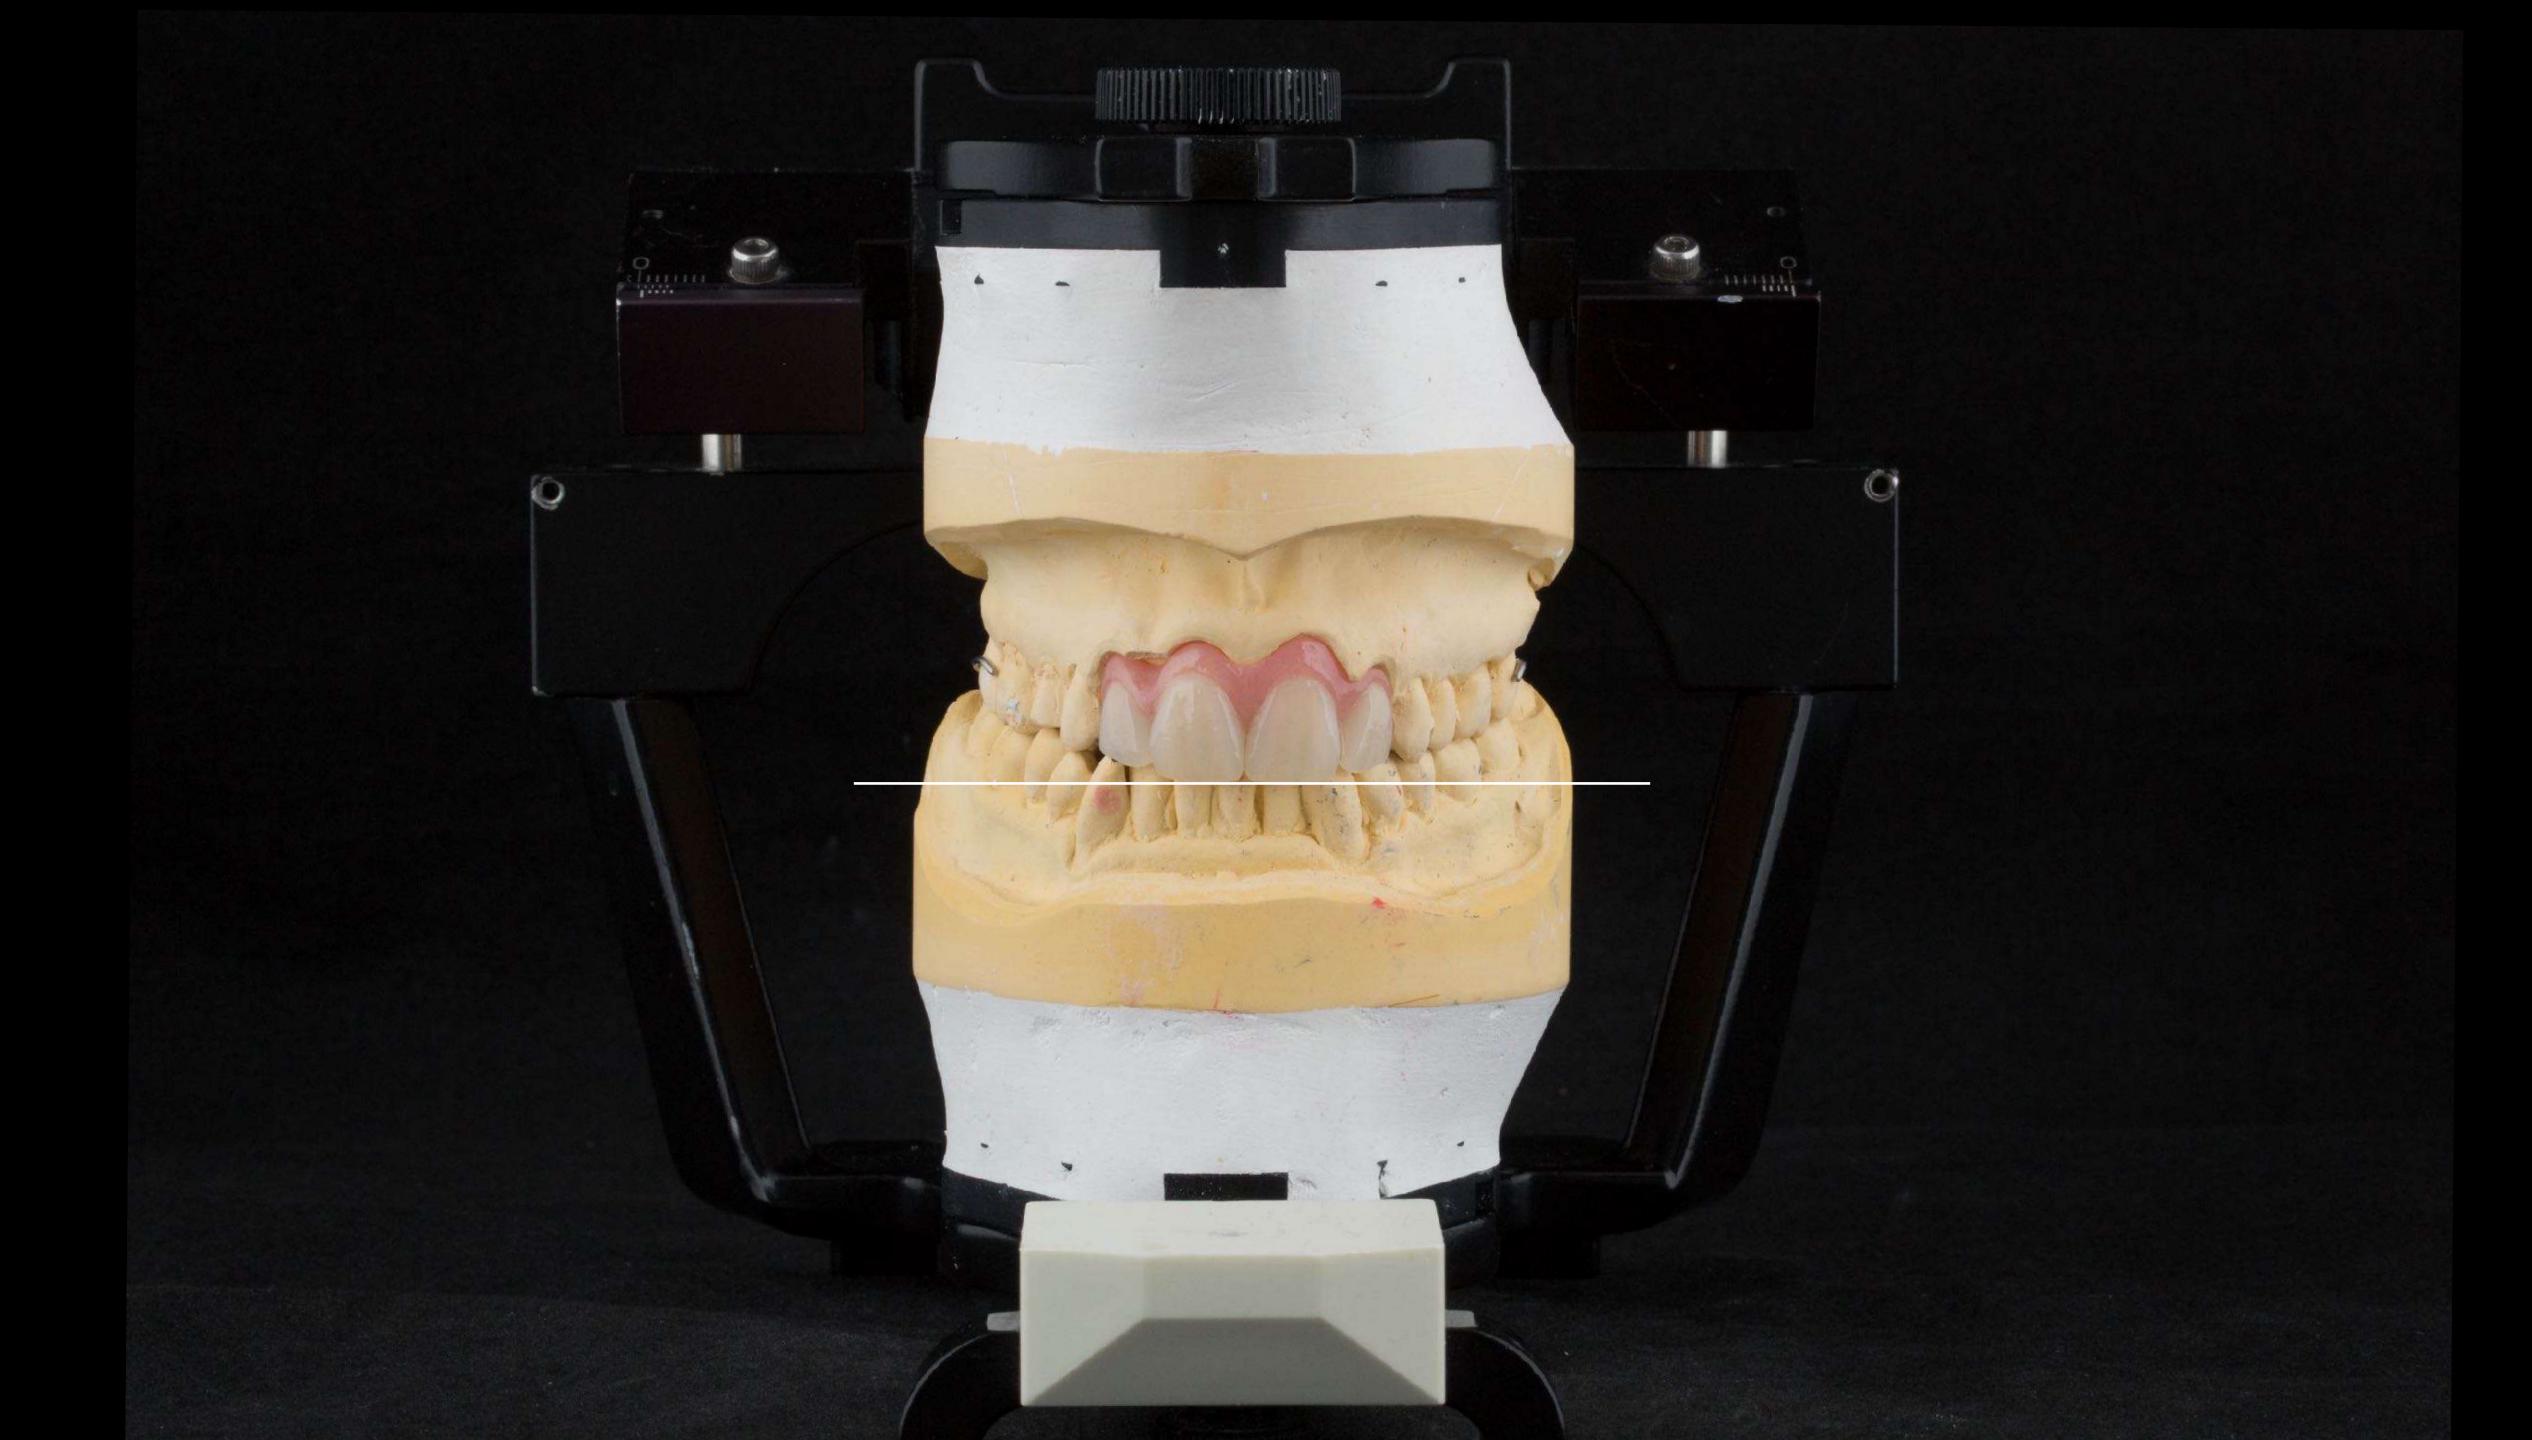

## Mk 1 RPD fitting process

Only adjust underneath the collet edge

Never adjust here - at the edge as this will create a gap

Mk 1 RPD
fitted
Ready to go

Check impression before chairside reline

Dentsply Blue Print
Xcreme