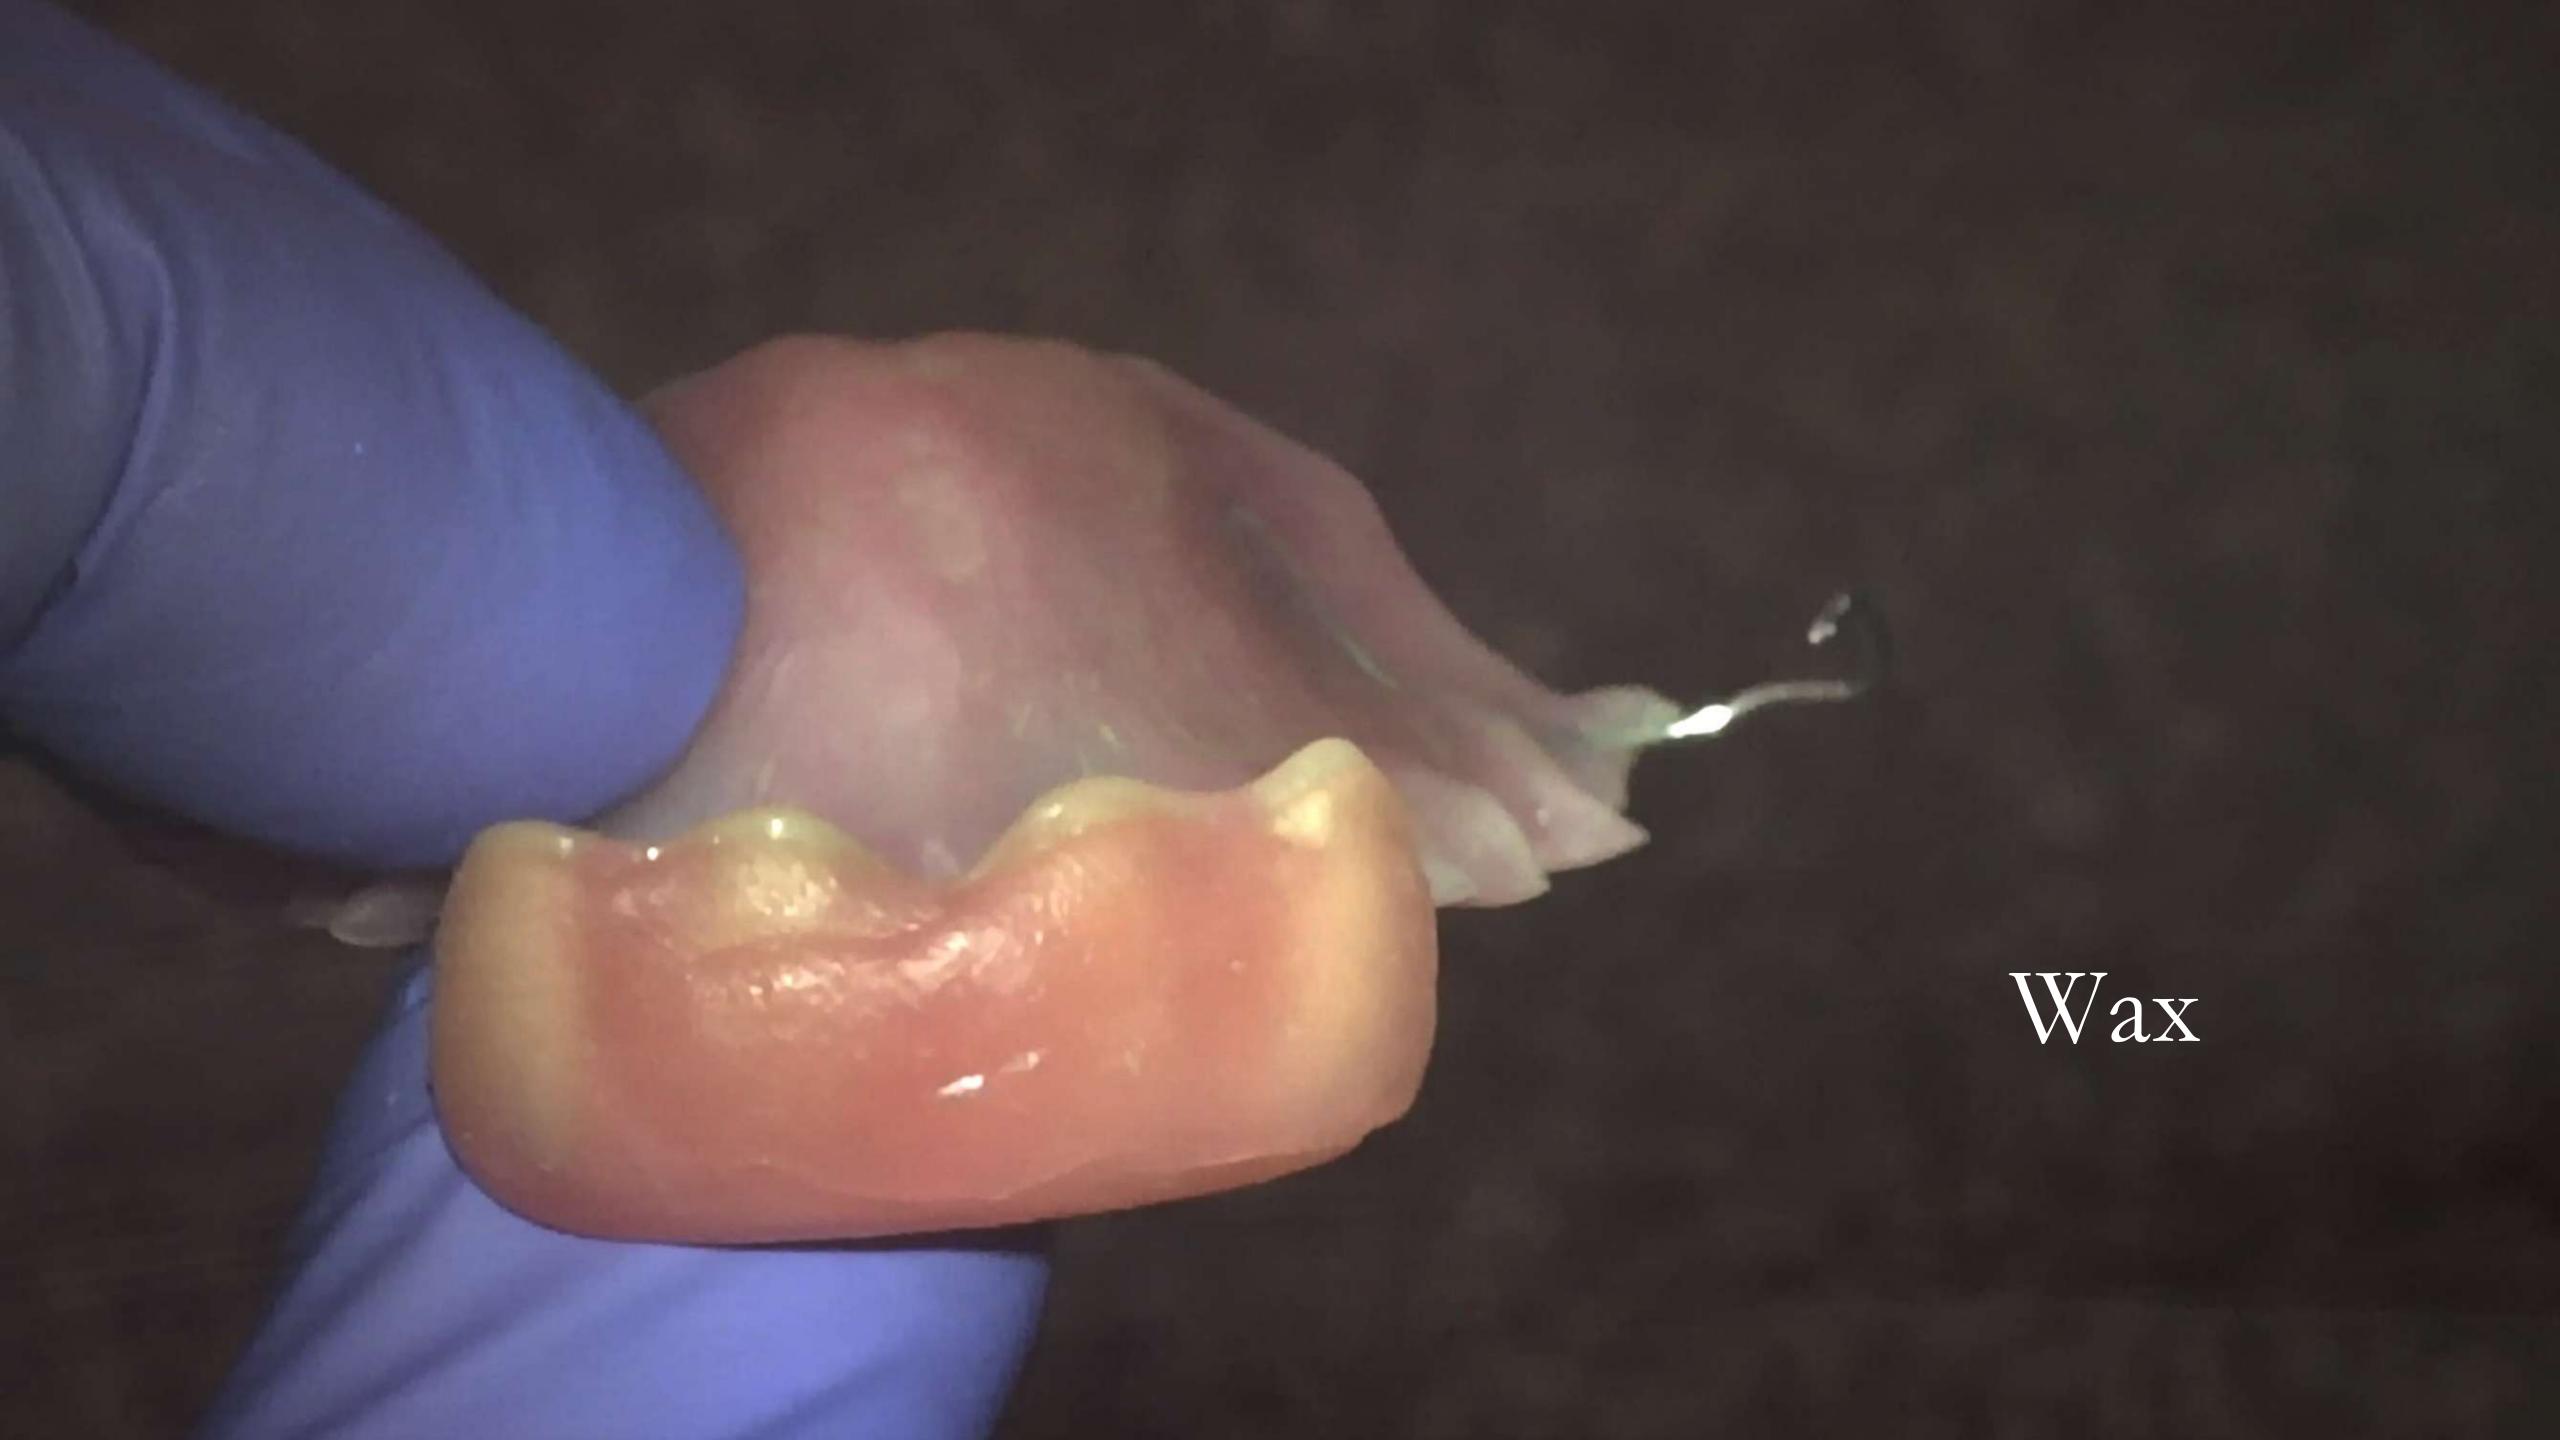

## Mk 1 RPD fitting process

Only adjust underneath the collet edge

Never adjust here - at the edge as this will create a gap

Mk 1 RPD
fitted
Ready to go

Check impression before chairside reline

Dentsply Blue Print
Xcreme