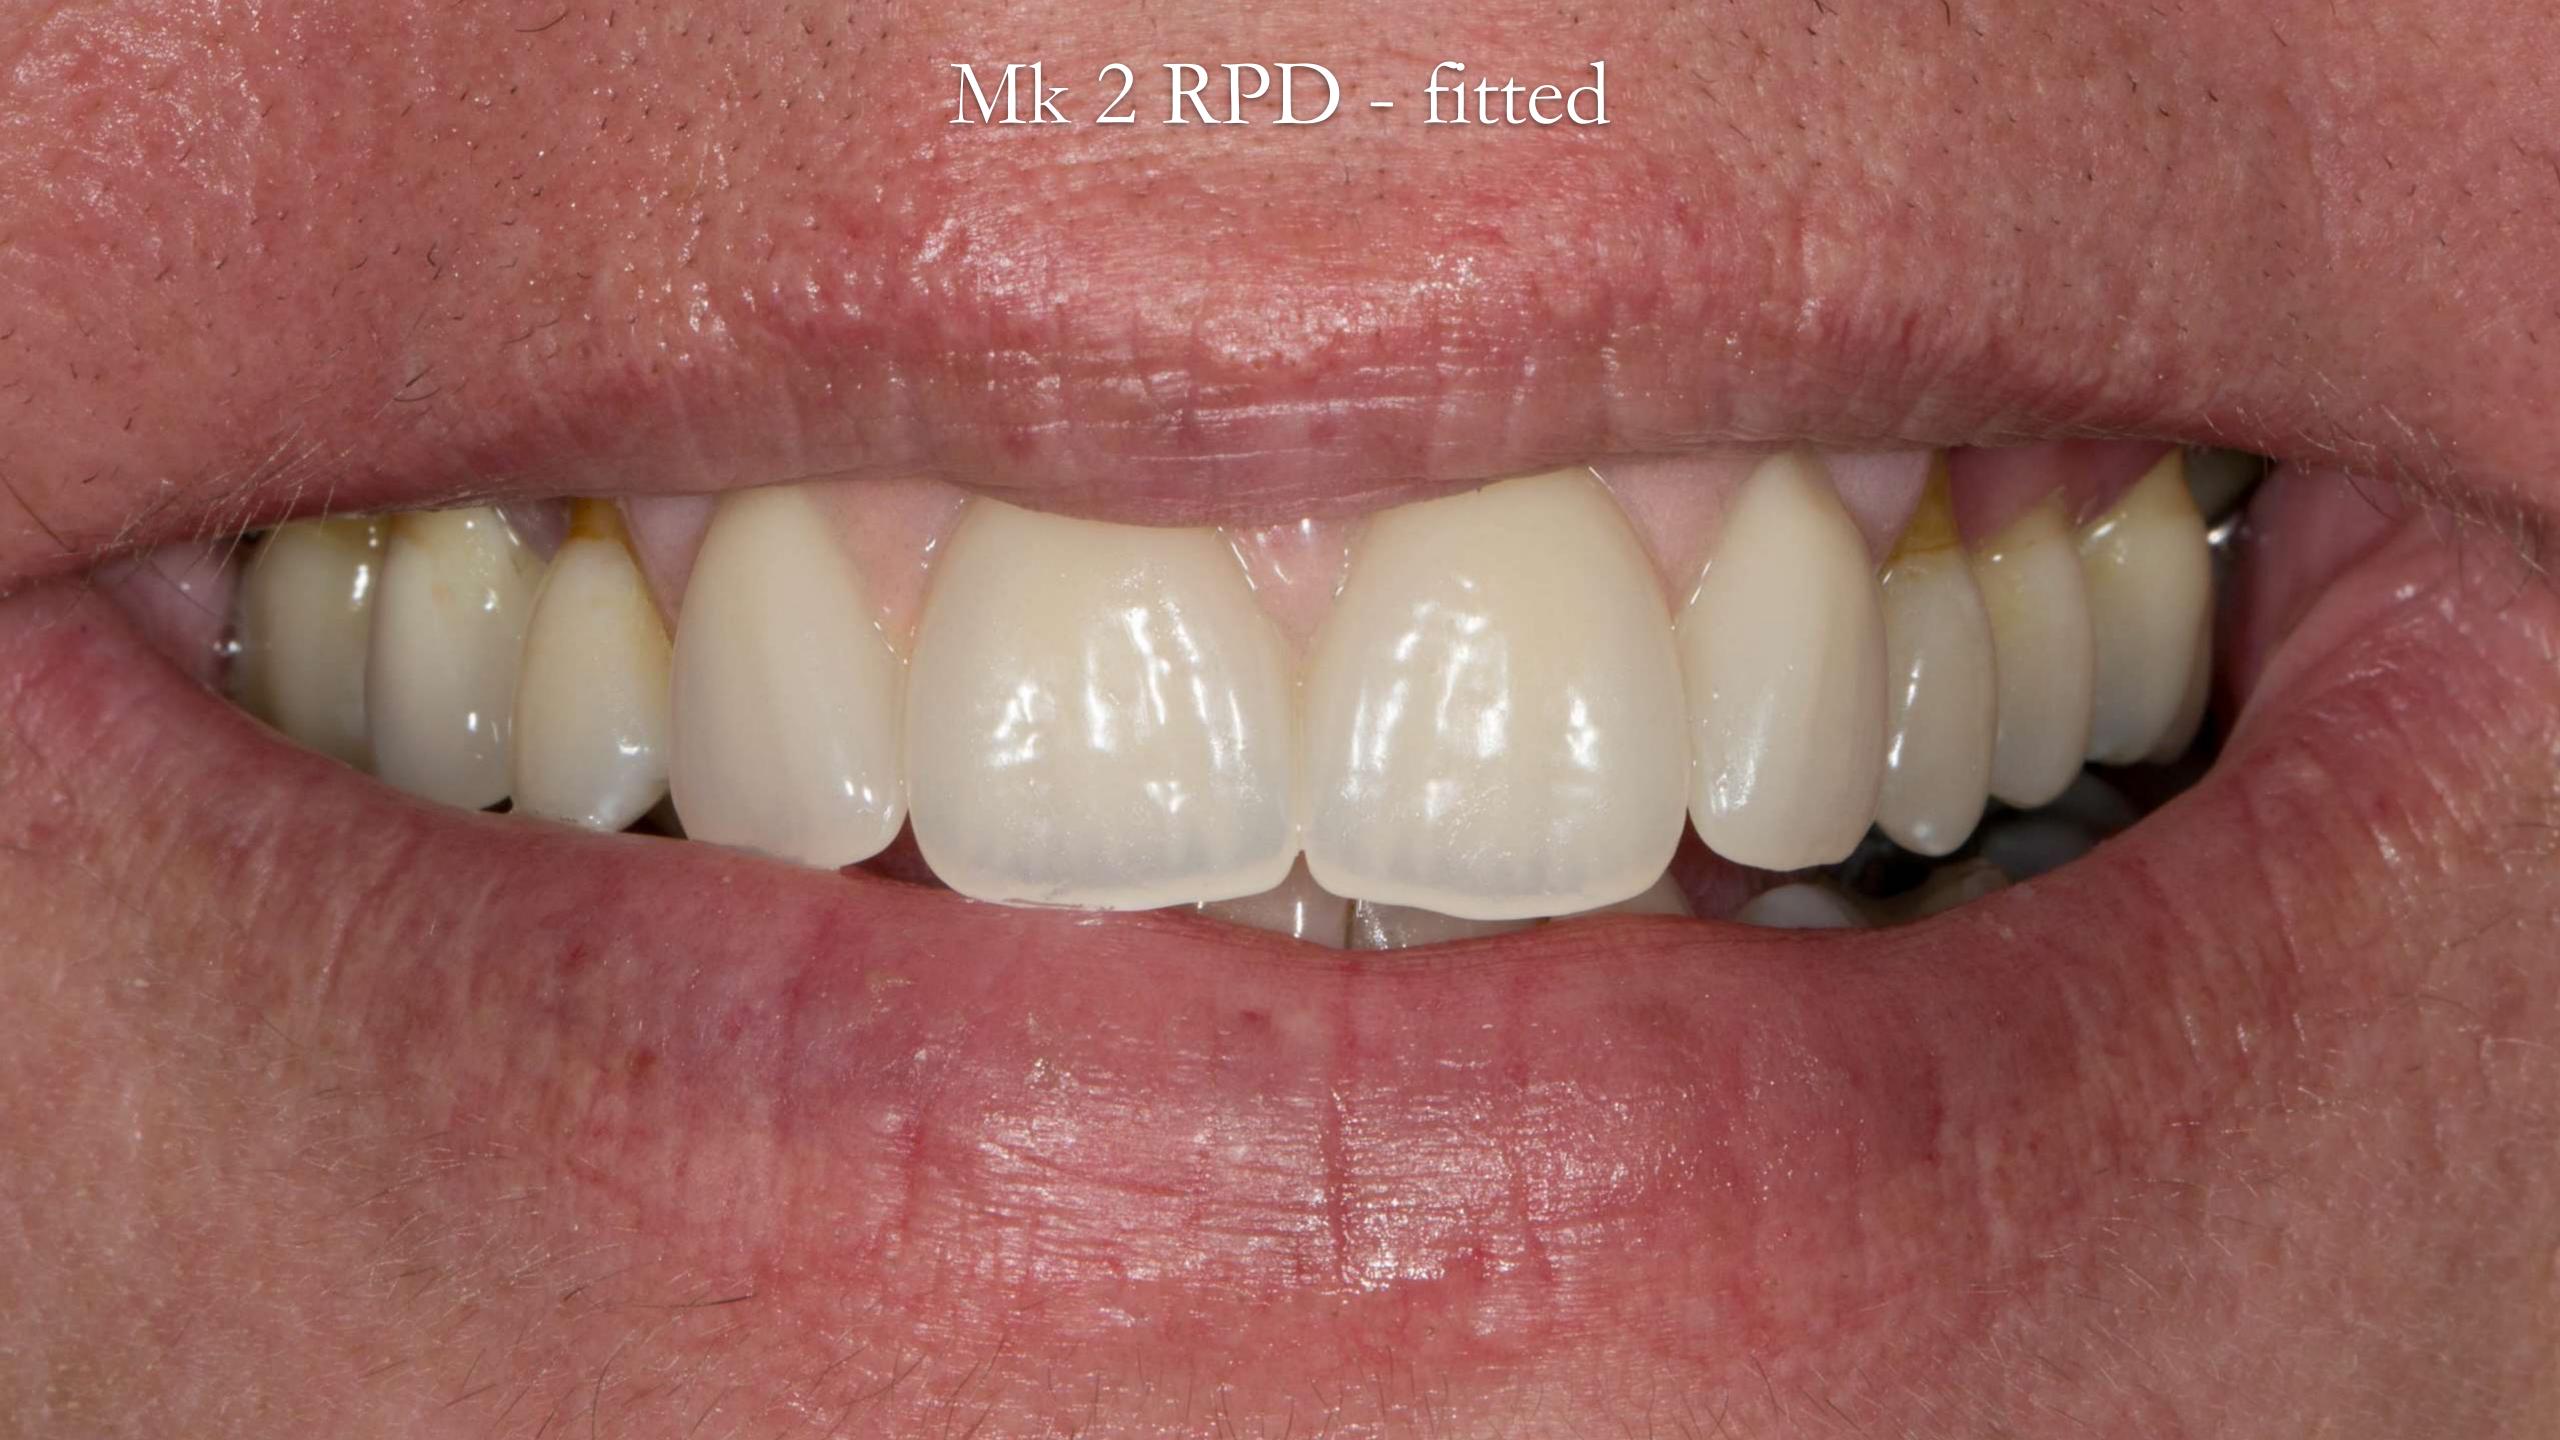

## Mk 1 RPD fitting process

Only adjust underneath the collet edge

Never adjust here - at the edge as this will create a gap

Mk 1 RPD
fitted
Ready to go

Check impression before chairside reline

Dentsply Blue Print
Xcreme