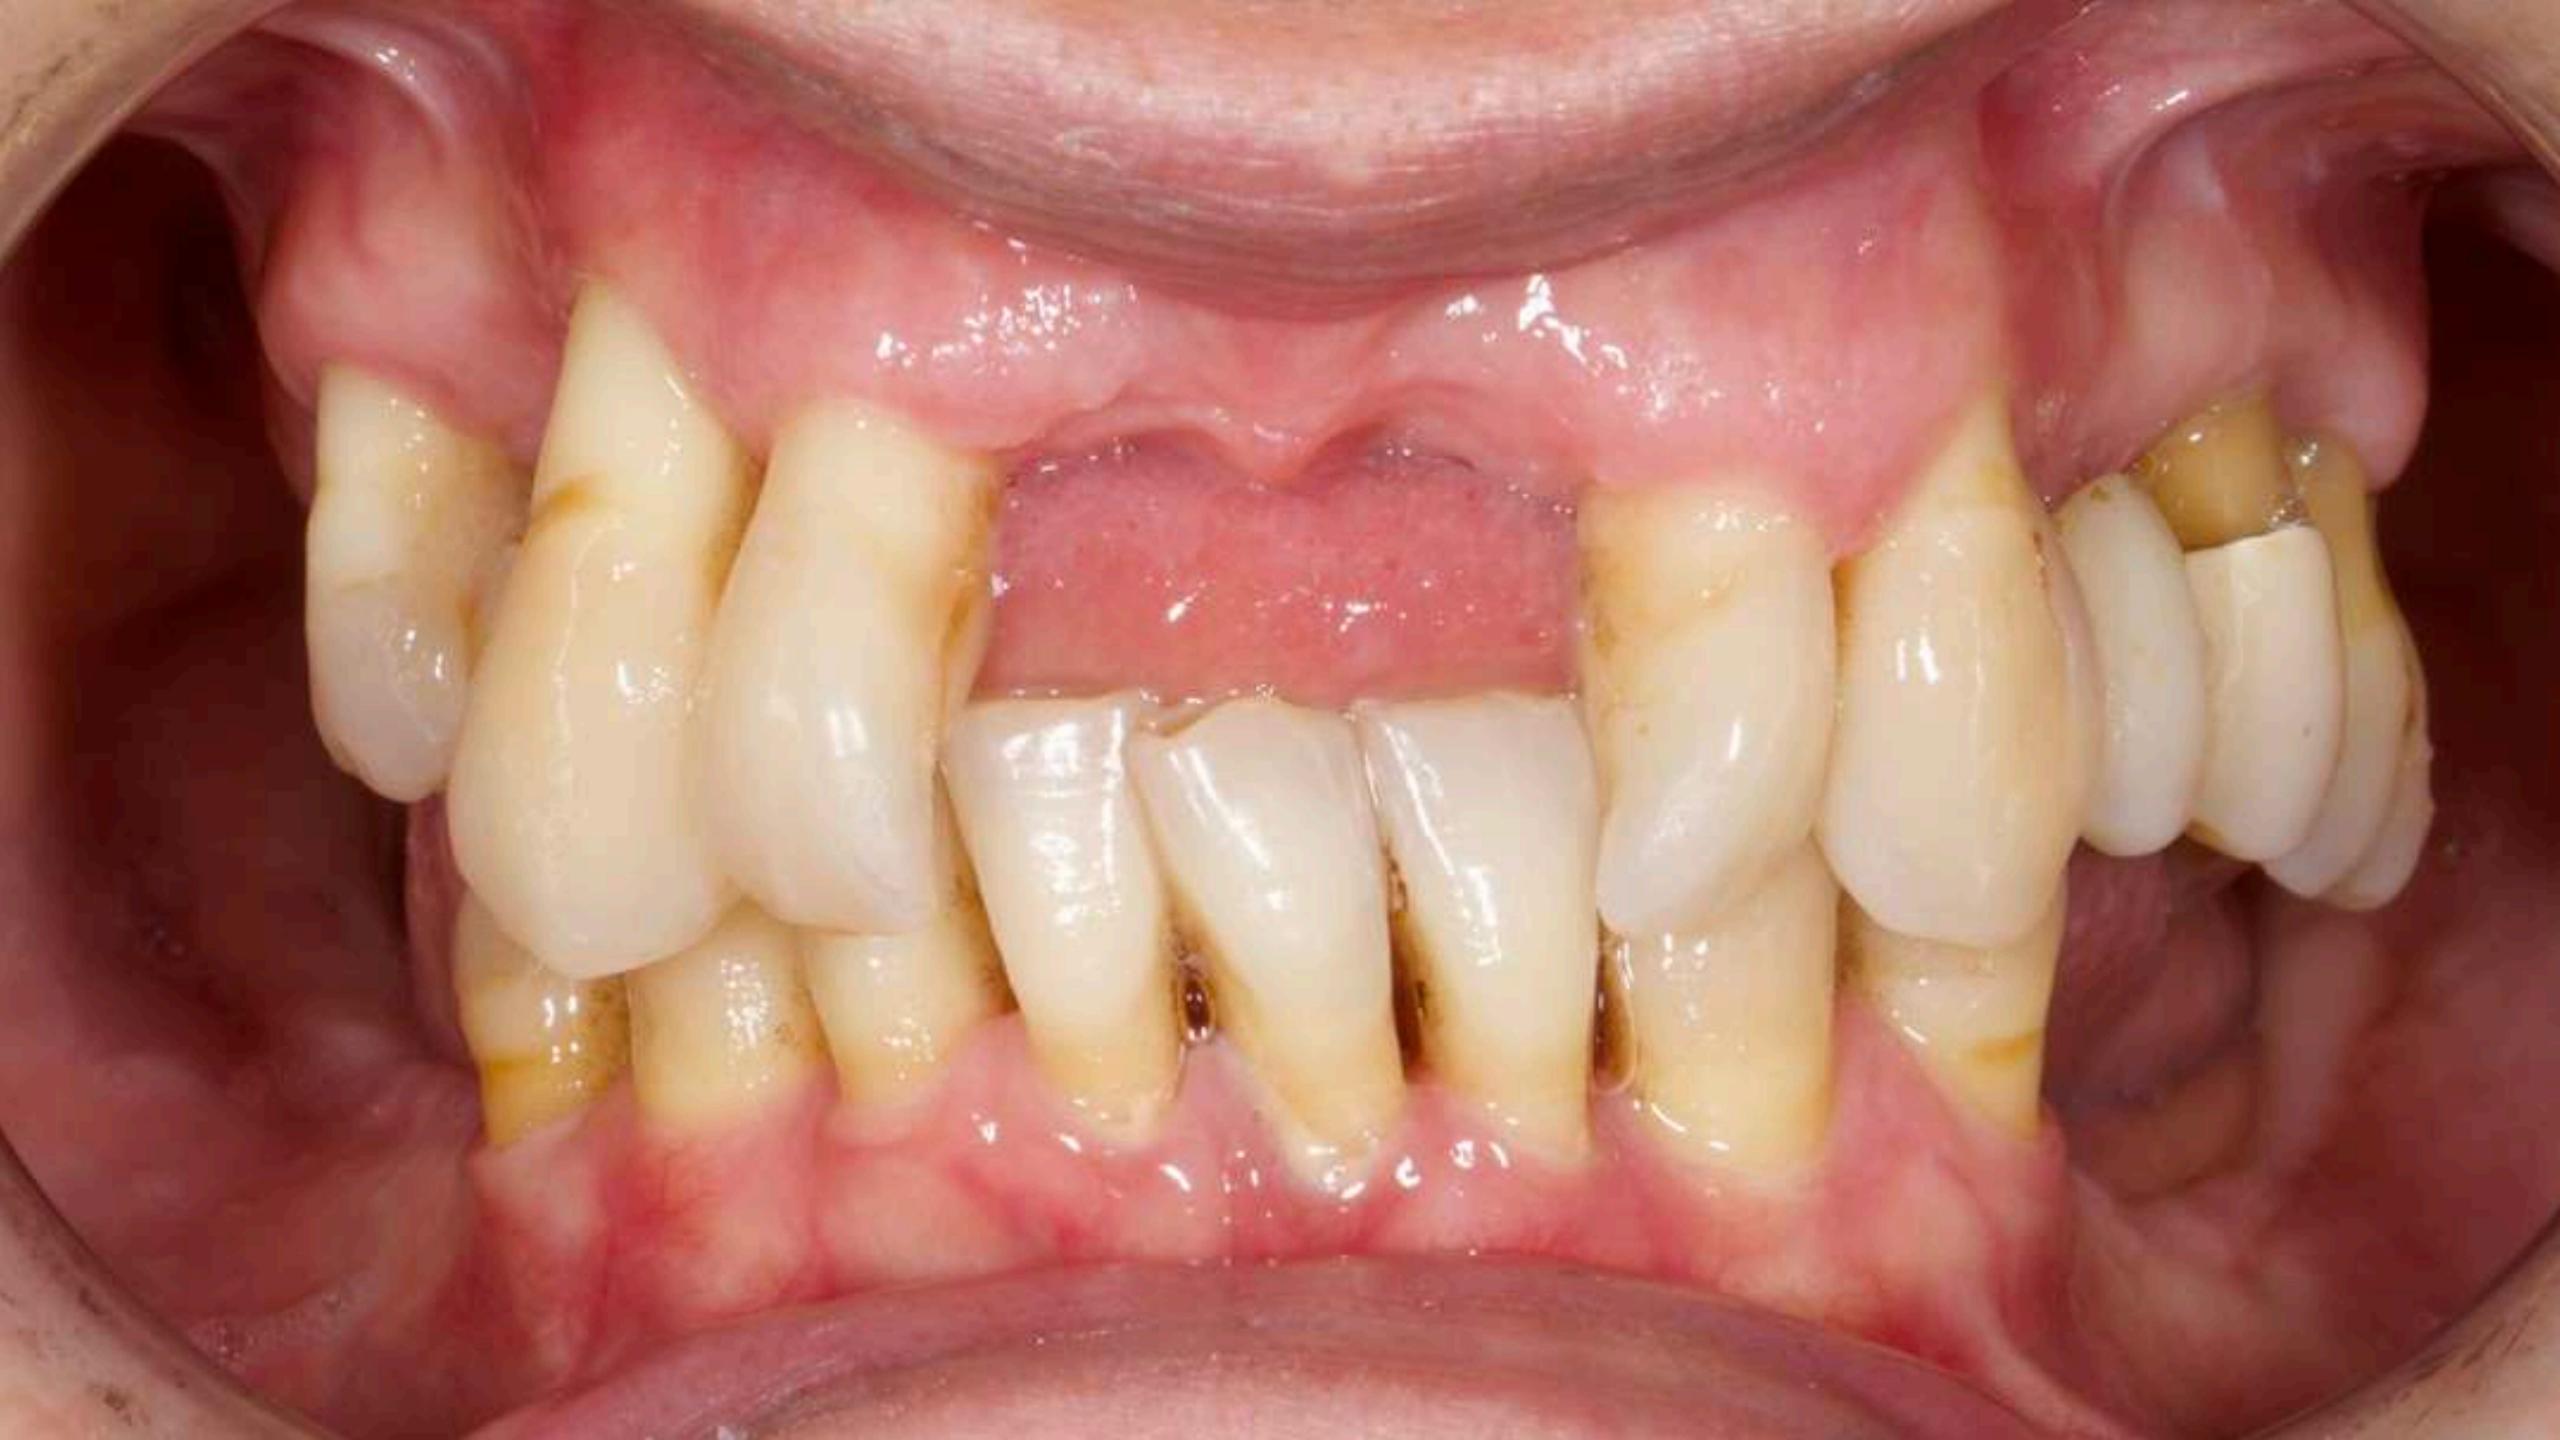

# How to give your patients superb immediate dentures

Immediate dentures are often some of the most difficult and poorly tolerated dentures that we give patients. This session will share the techniques that Rowan Garstang and Finlay Sutton use to achieve predictable results with immediate dentures. It will demonstrate how to make superb impressions, even with mobile teeth in the way.

#### **Learning Aims**

Present a step-by-step process to produce dentures which are as stable, comfortable and secure as possible Discuss methods for taking superb impressions even with mobile teeth and bridges - Discuss planning cases to achieve optimum aesthetics and function of immediate dentures - Discuss improving communication between clinician and dental technician