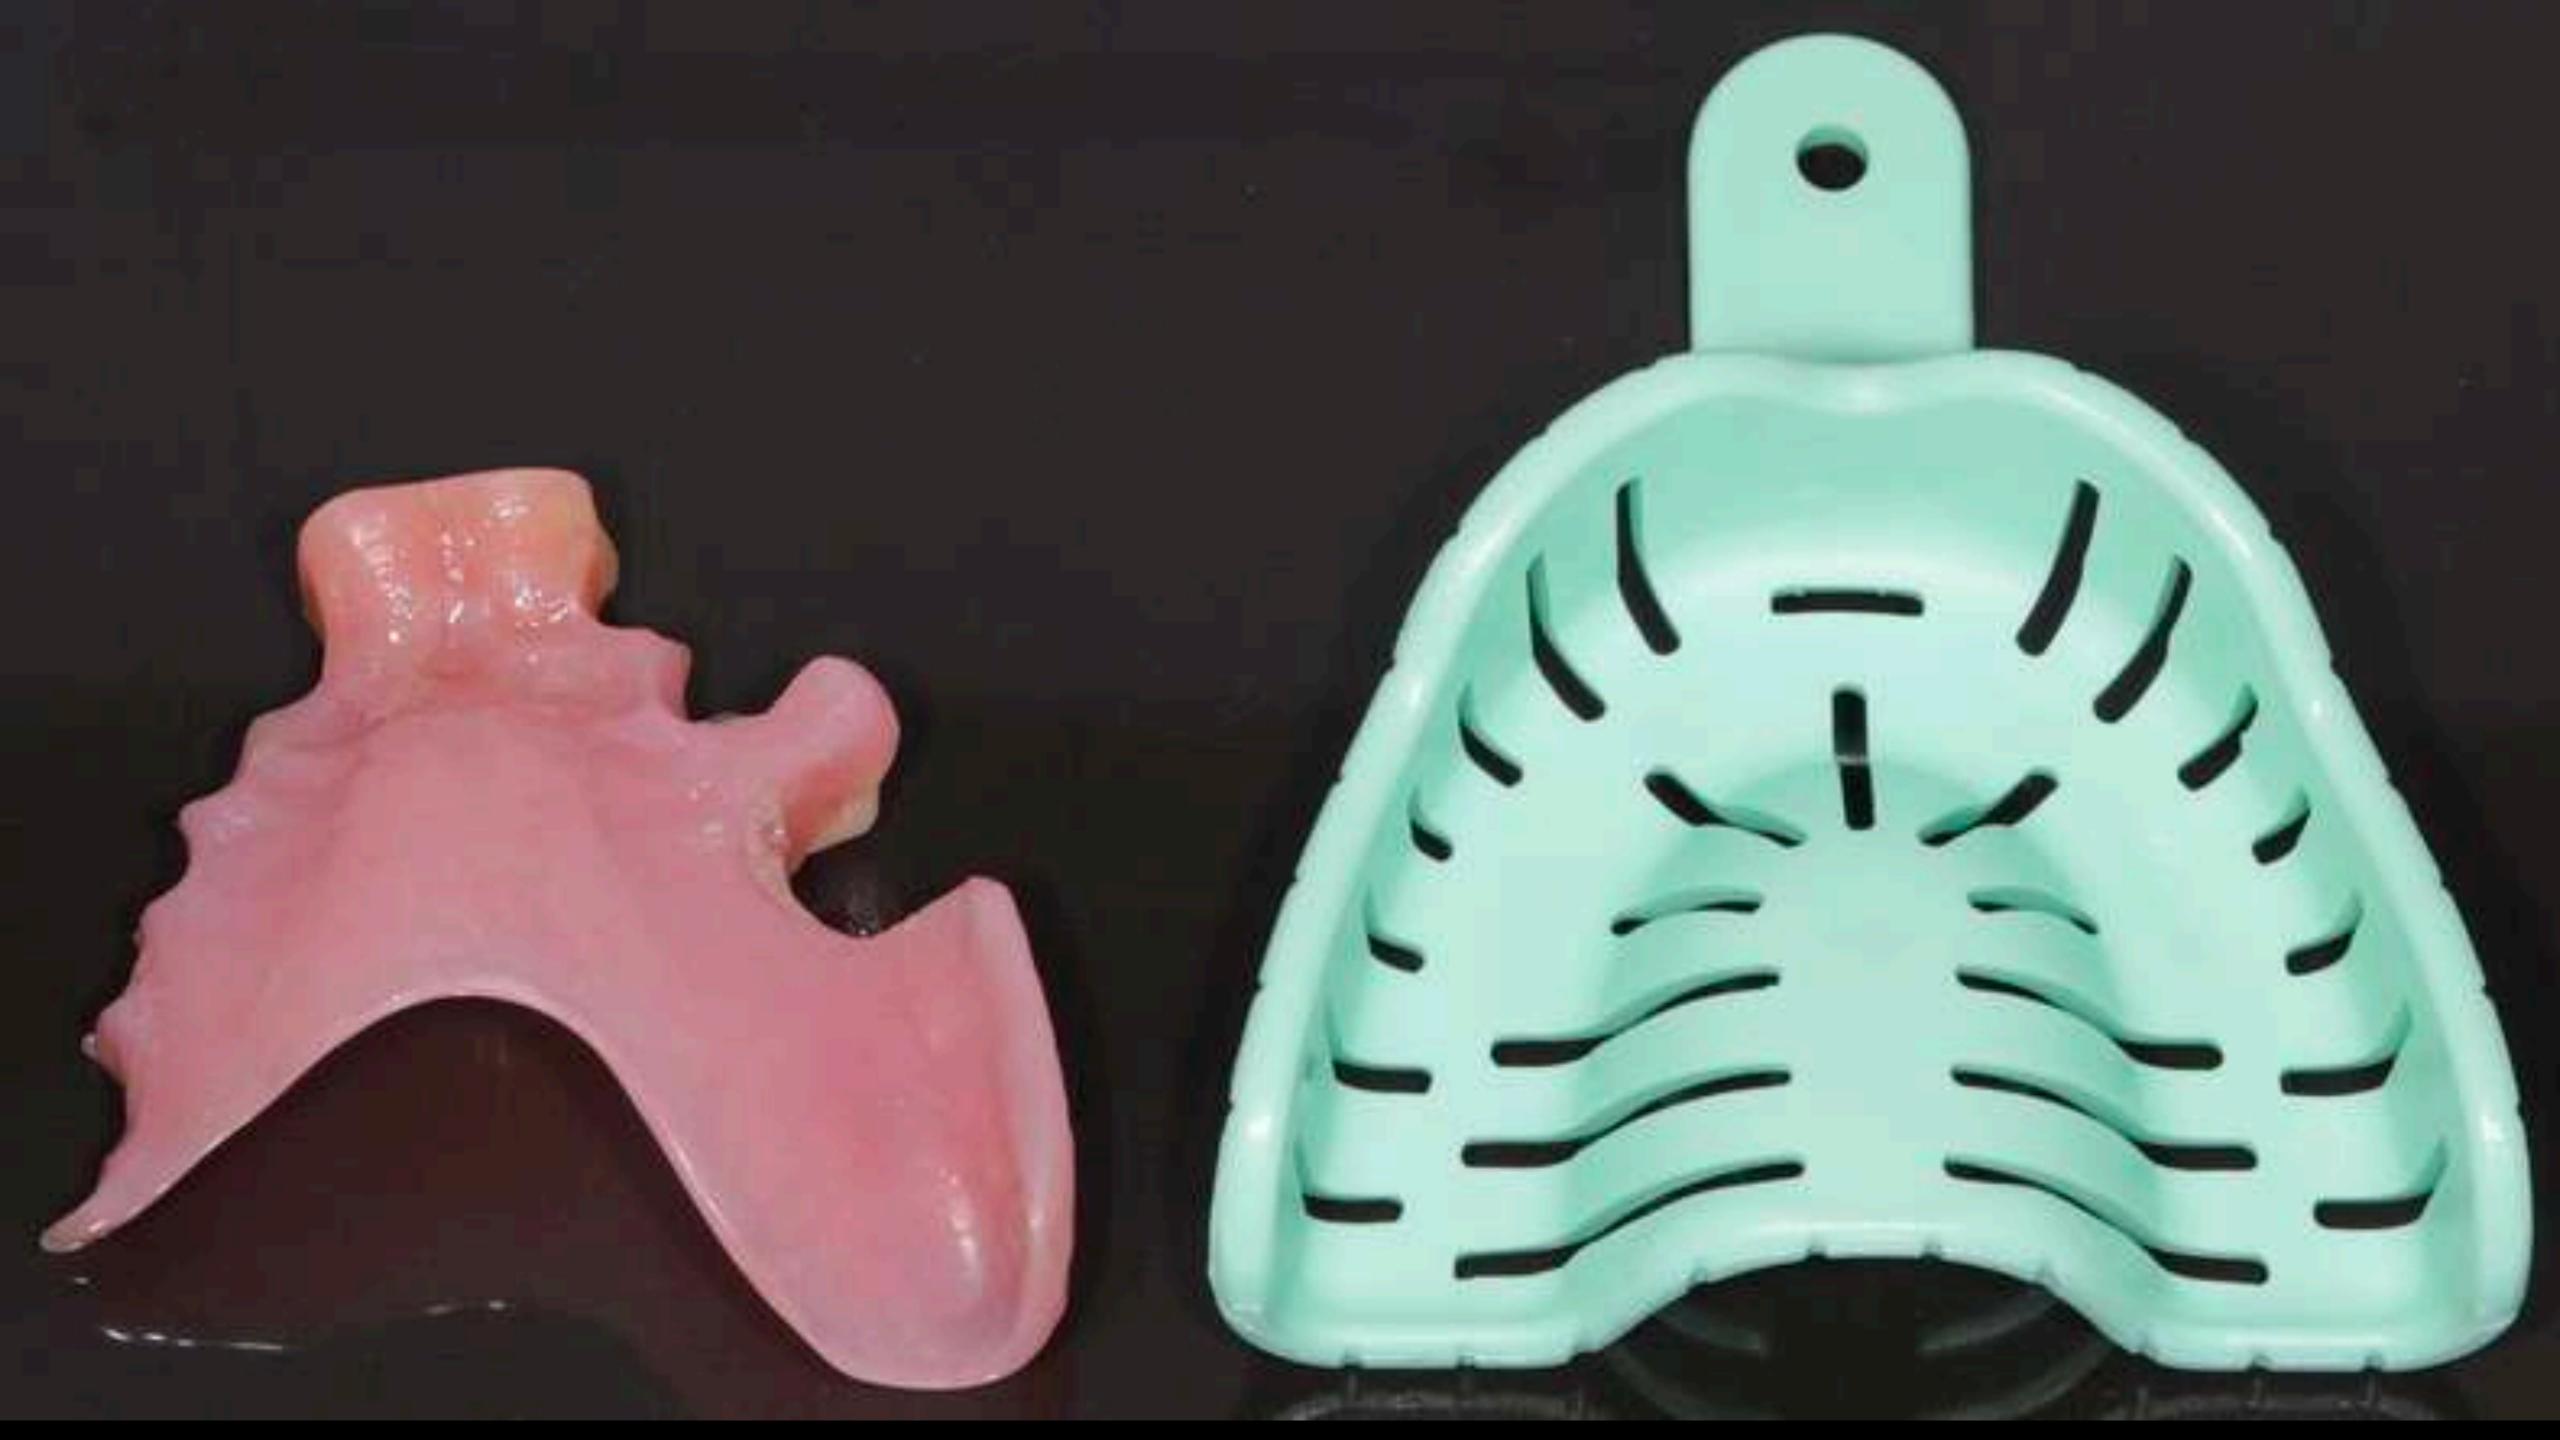

## 4 months

Schottlander Doric Flo-light

Press firmly to seat

on palate
keeps lab reline thin

Mk1 - lab reline

Wait 8 months

Schottlander Enigmalife + K24B

Primary
impression for
Mk 1

## Primary impression for Mk 1

Working cast for Mk 1