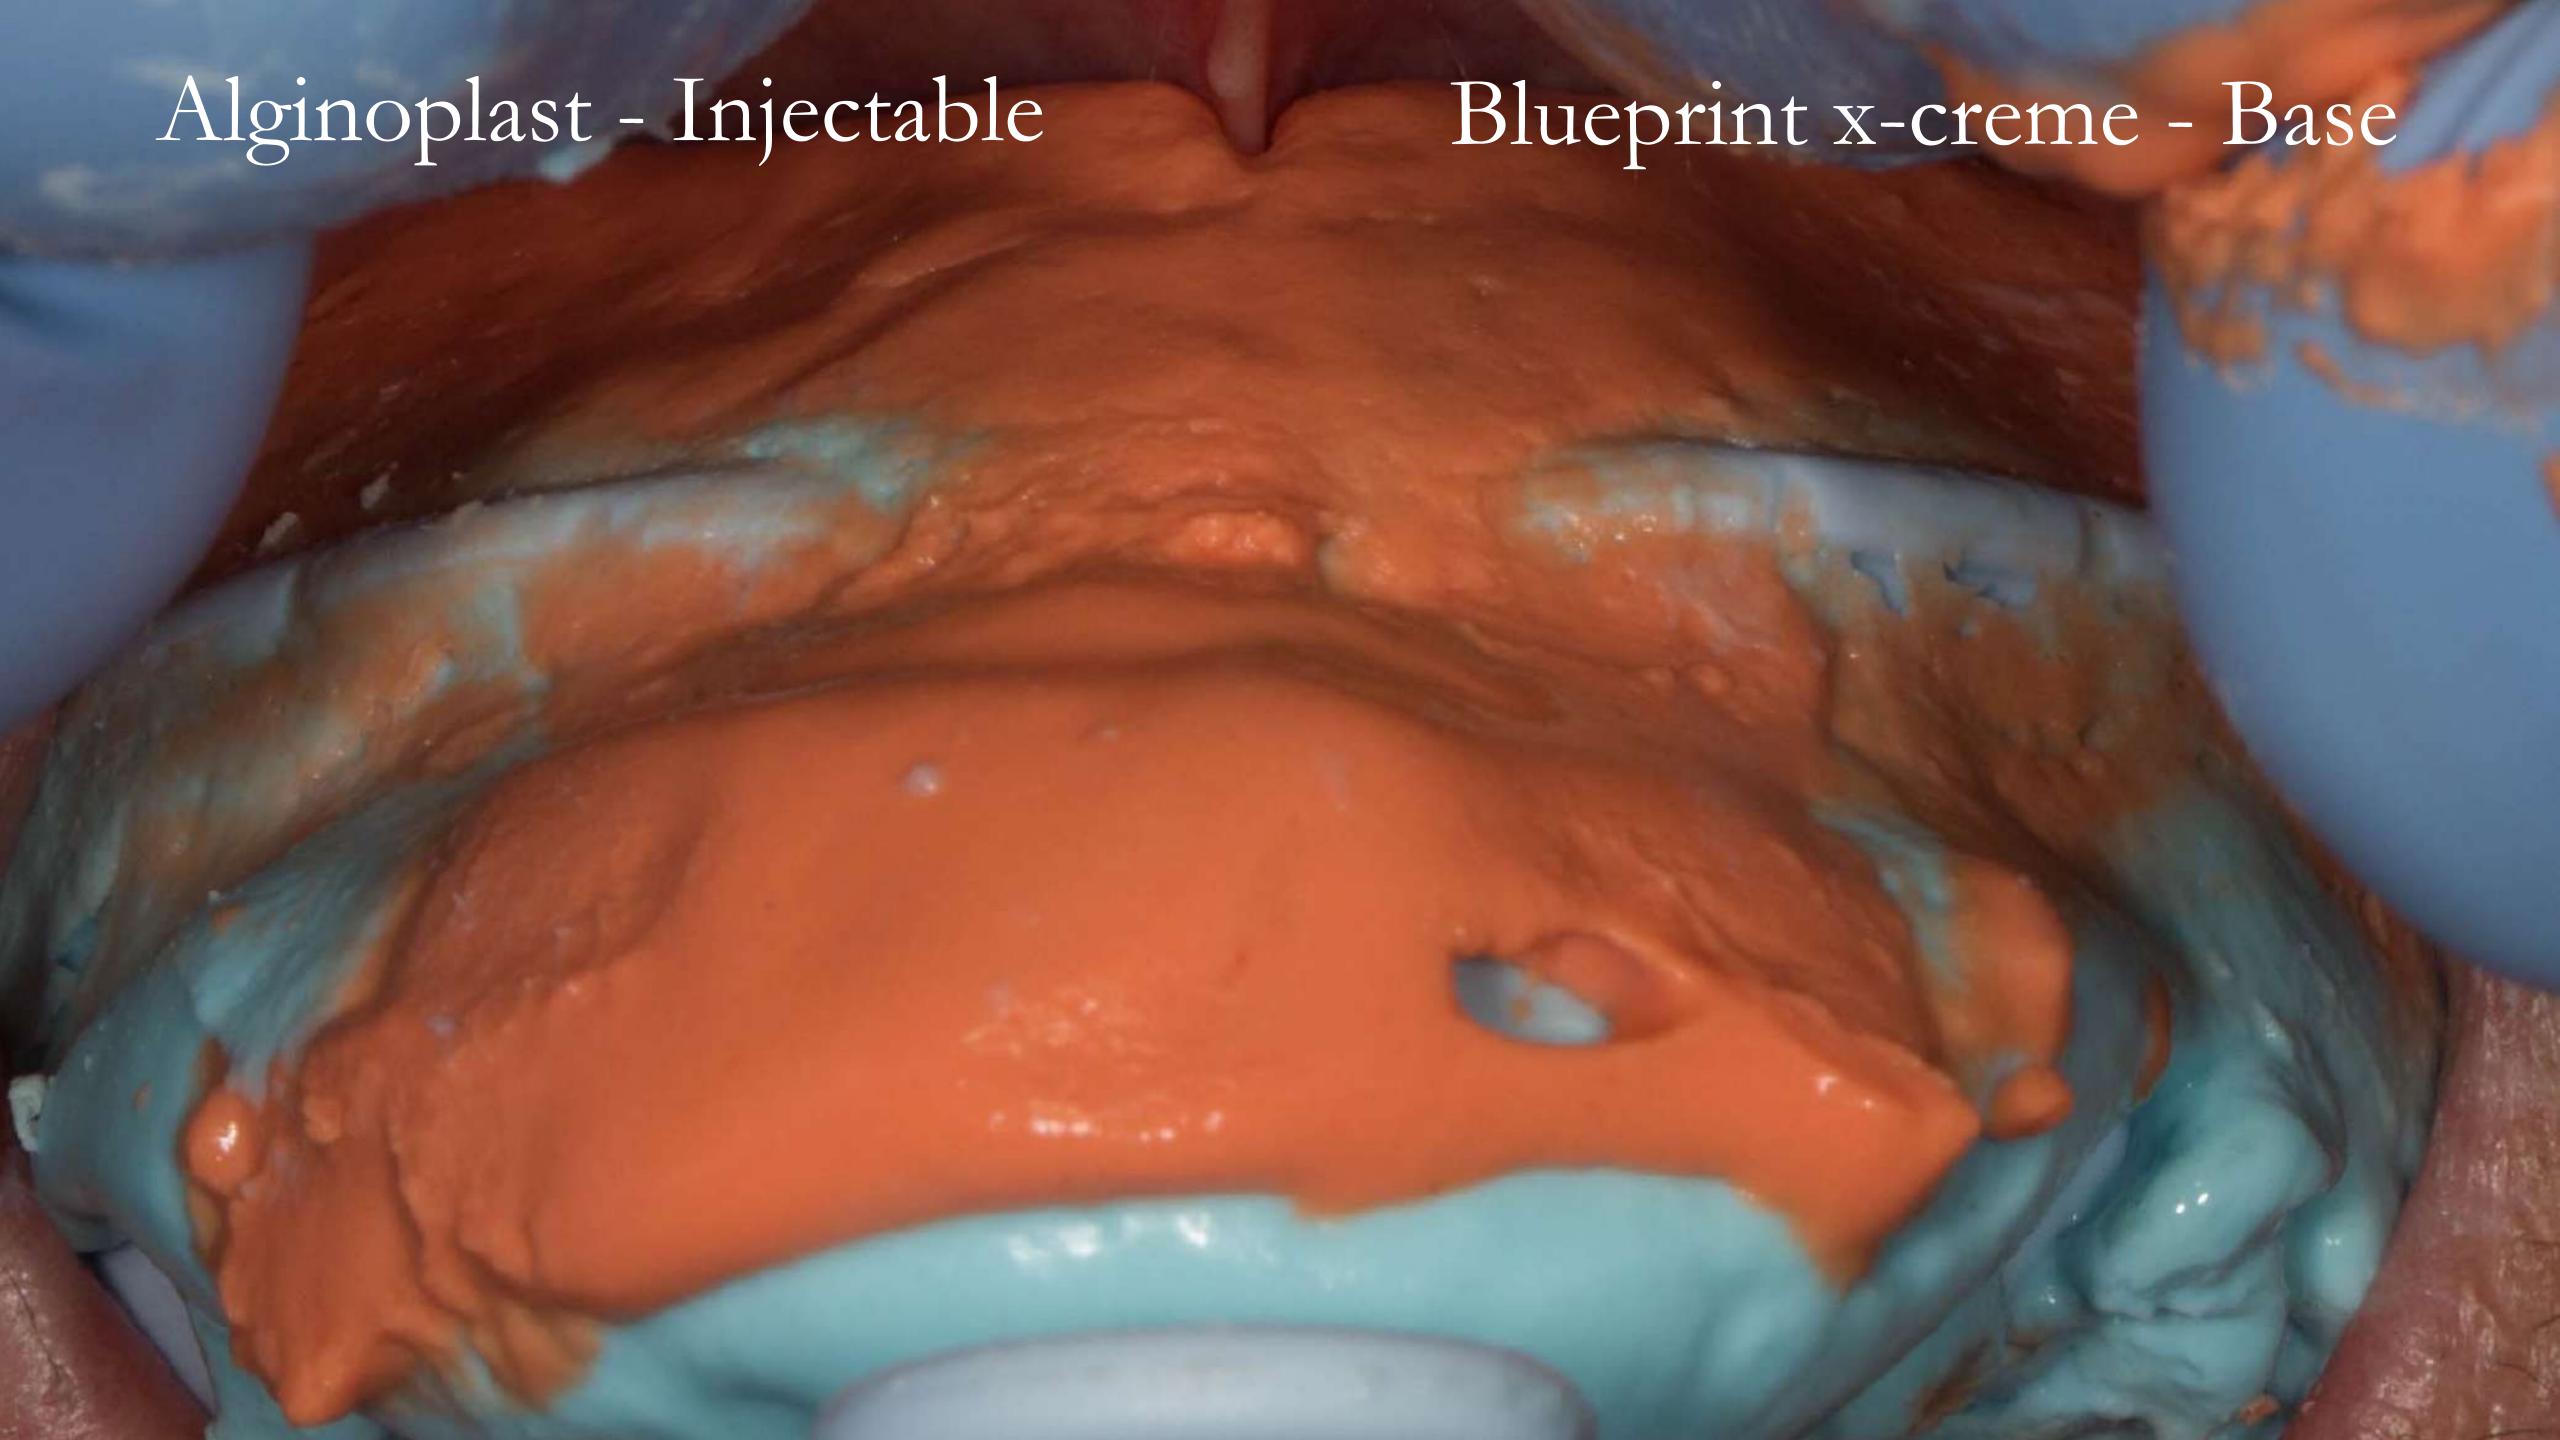

### Alginoplast - Injectable

### Blueprint x-creme - Base

Schottlander
Doric Flolight