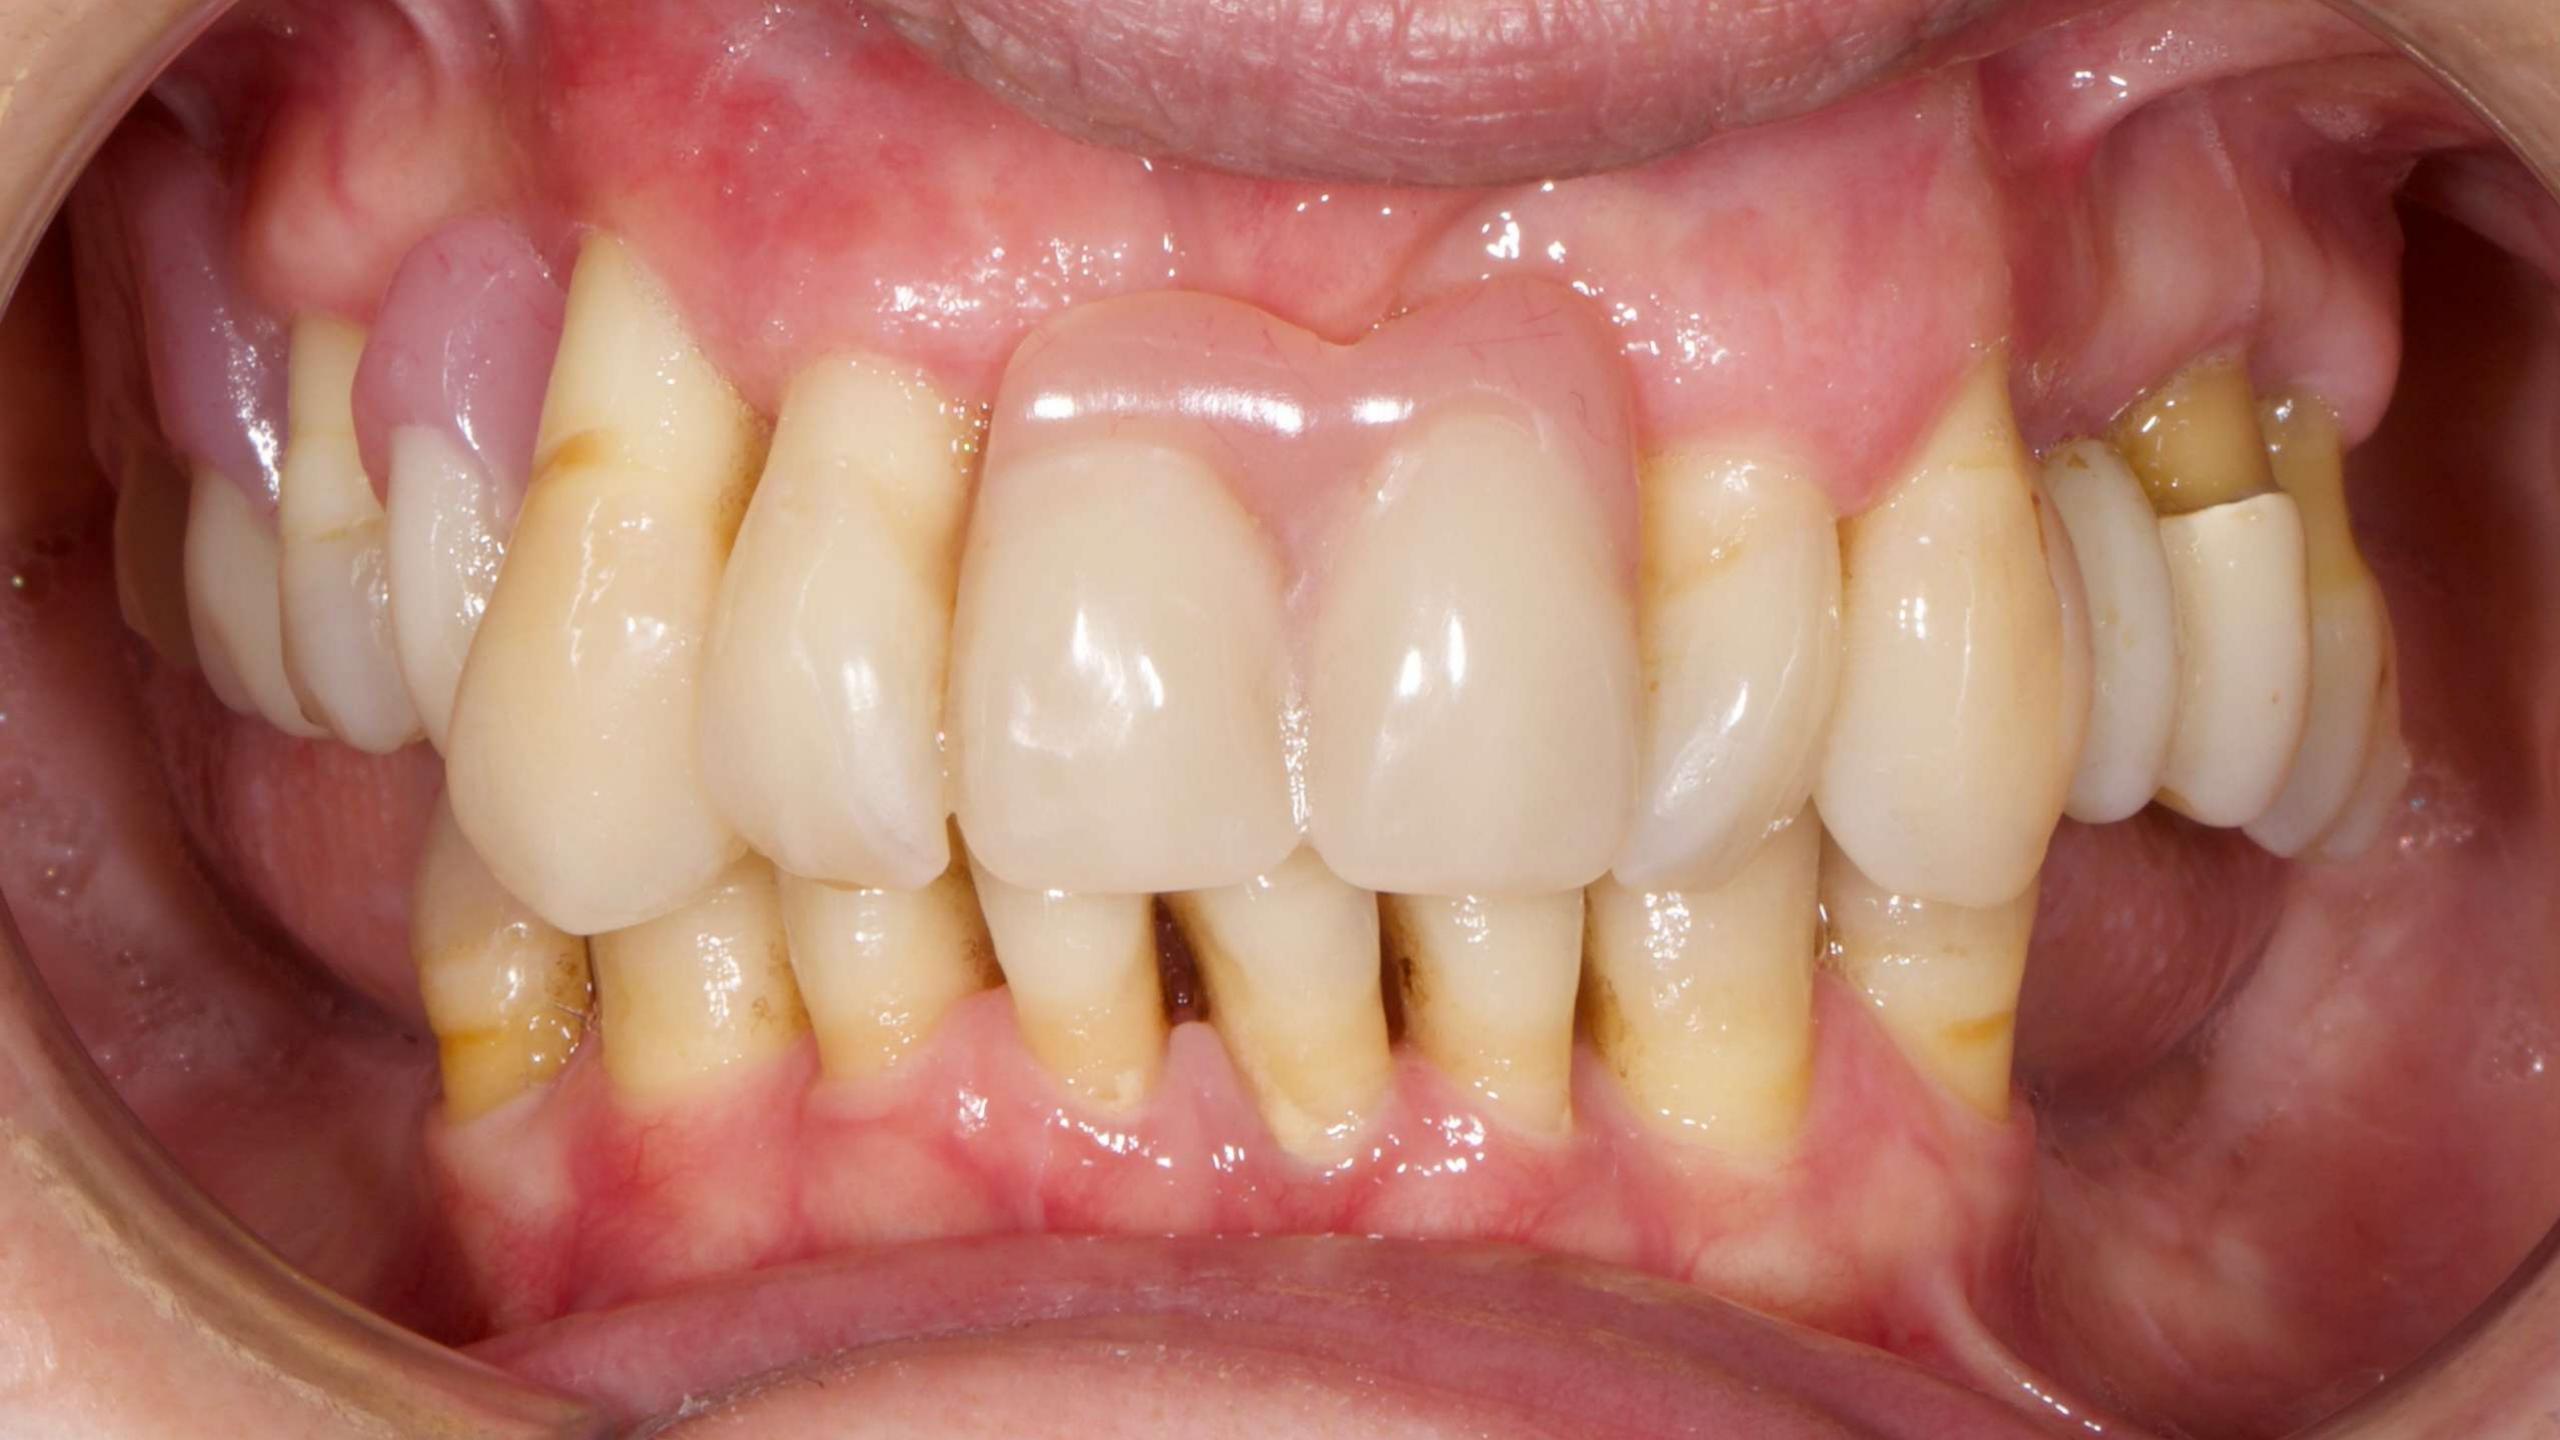

# How to give your patients superb immediate dentures

Immediate dentures are often some of the most difficult and poorly tolerated dentures that we give patients. This session will share the techniques that Rowan Garstang and Finlay Sutton use to achieve predictable results with immediate dentures. It will demonstrate how to make superb impressions, even with mobile teeth in the way.

#### **Learning Aims**

Present a step-by-step process to produce dentures which are as stable, comfortable and secure as possible Discuss methods for taking superb impressions even with mobile teeth and bridges - Discuss planning cases to achieve optimum aesthetics and function of immediate dentures - Discuss improving communication between clinician and dental technician