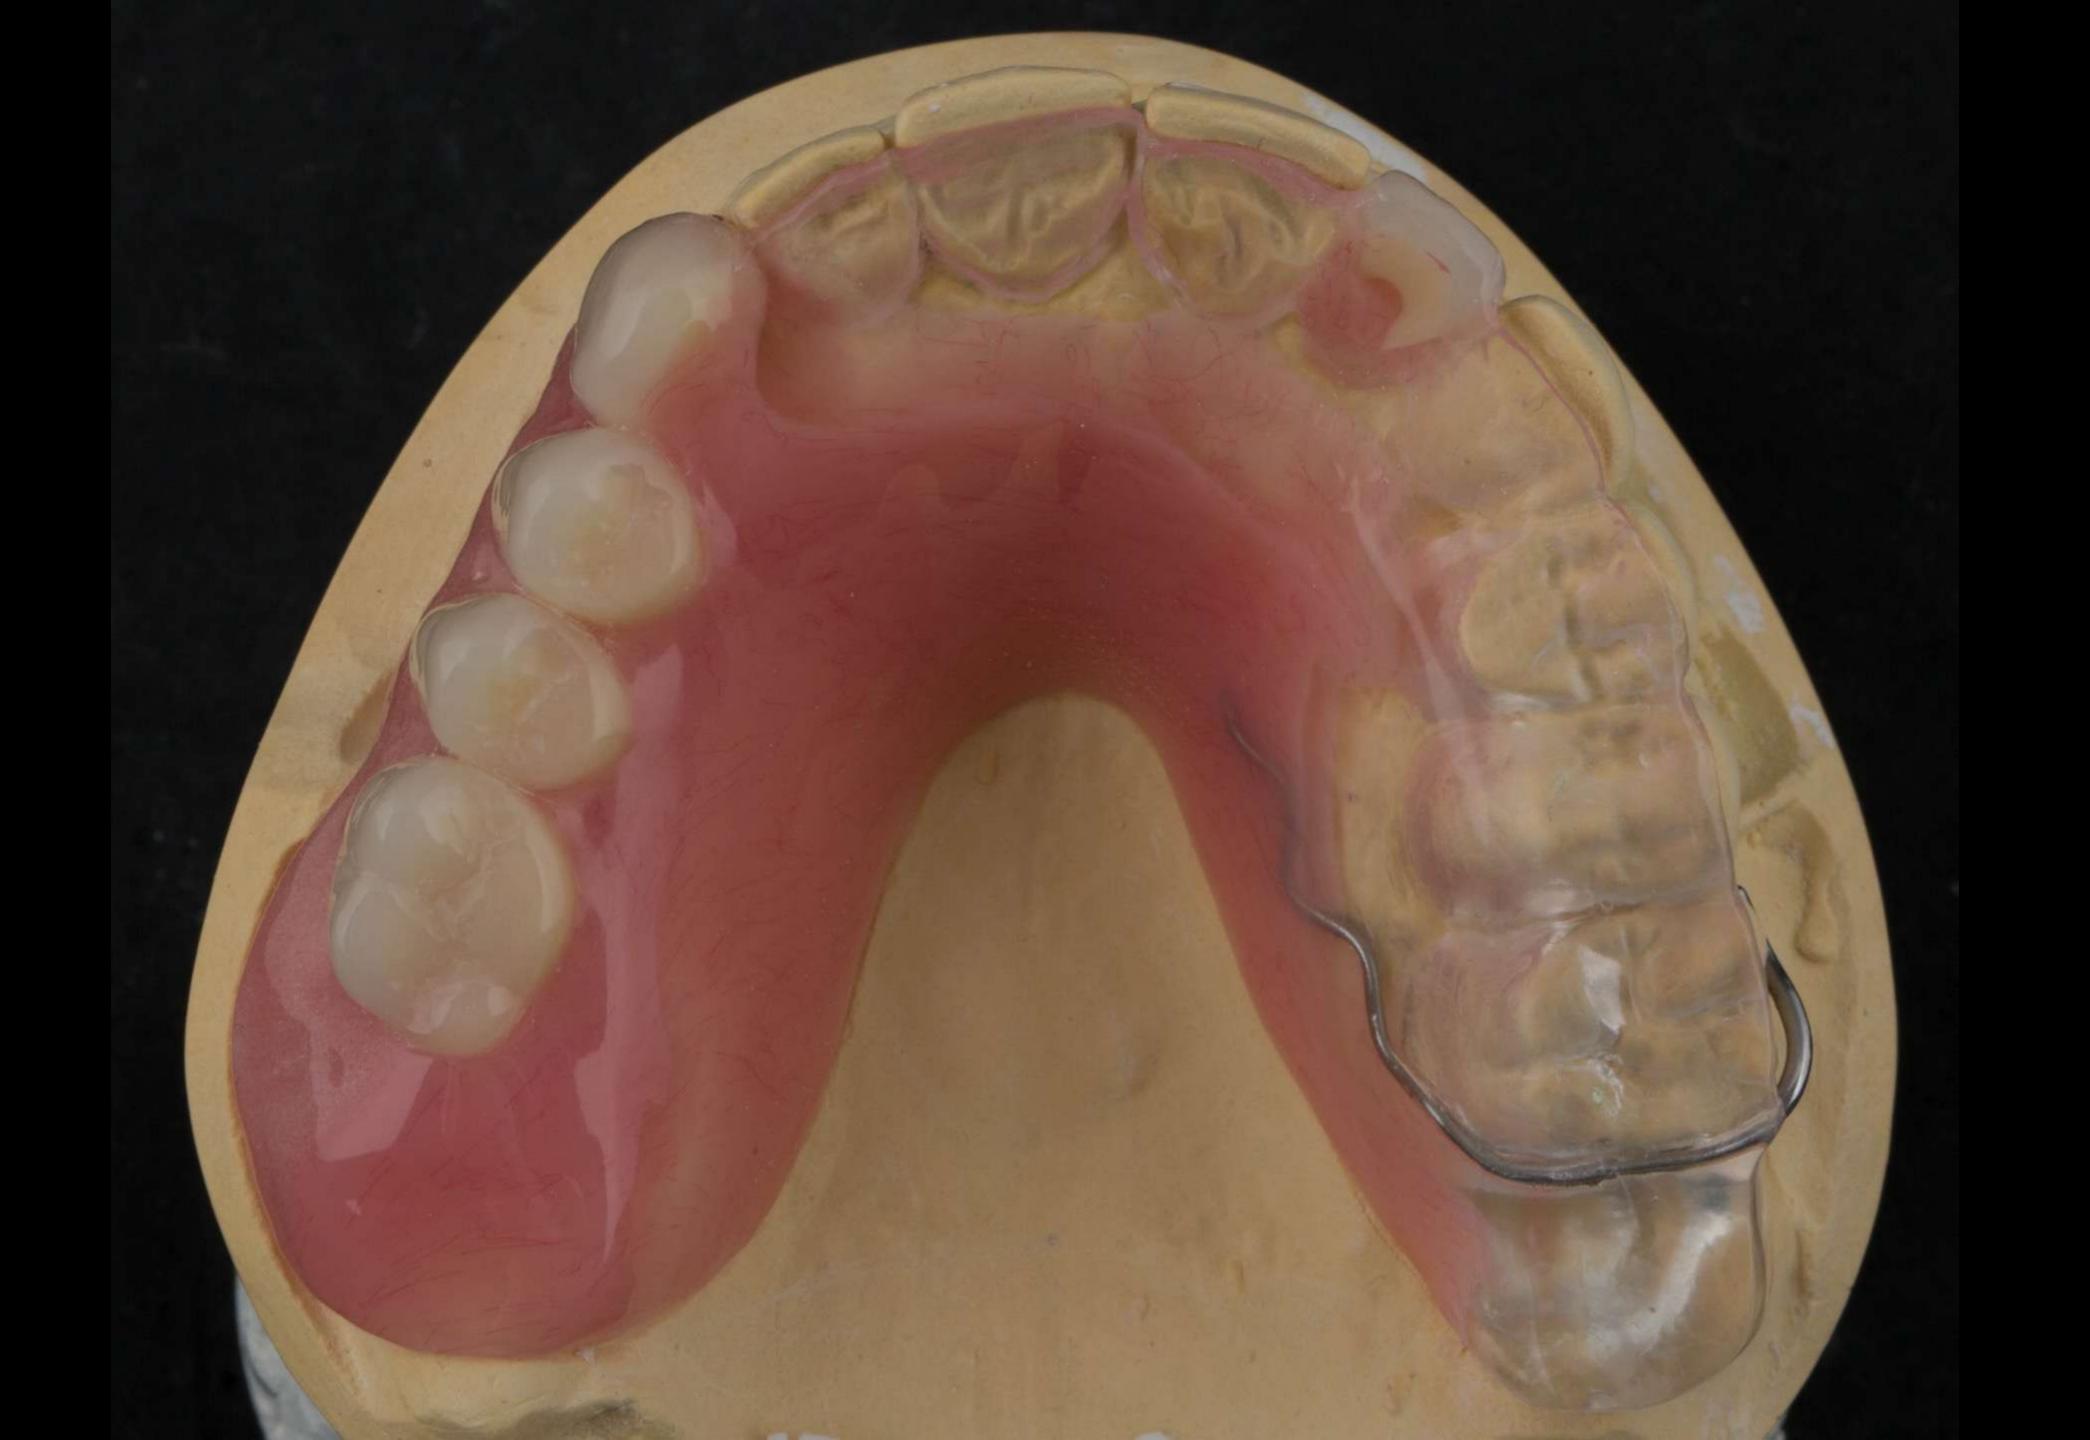

## Primary impression for Mk 1

Working cast for Mk 1

## Mk 1 RPD fitting process

Only adjust underneath the collet edge

Never adjust here - at the edge as this will create a gap

Mk 1 RPD
fitted
Ready to go

Check impression before chairside reline

Dentsply Blue Print
Xcreme