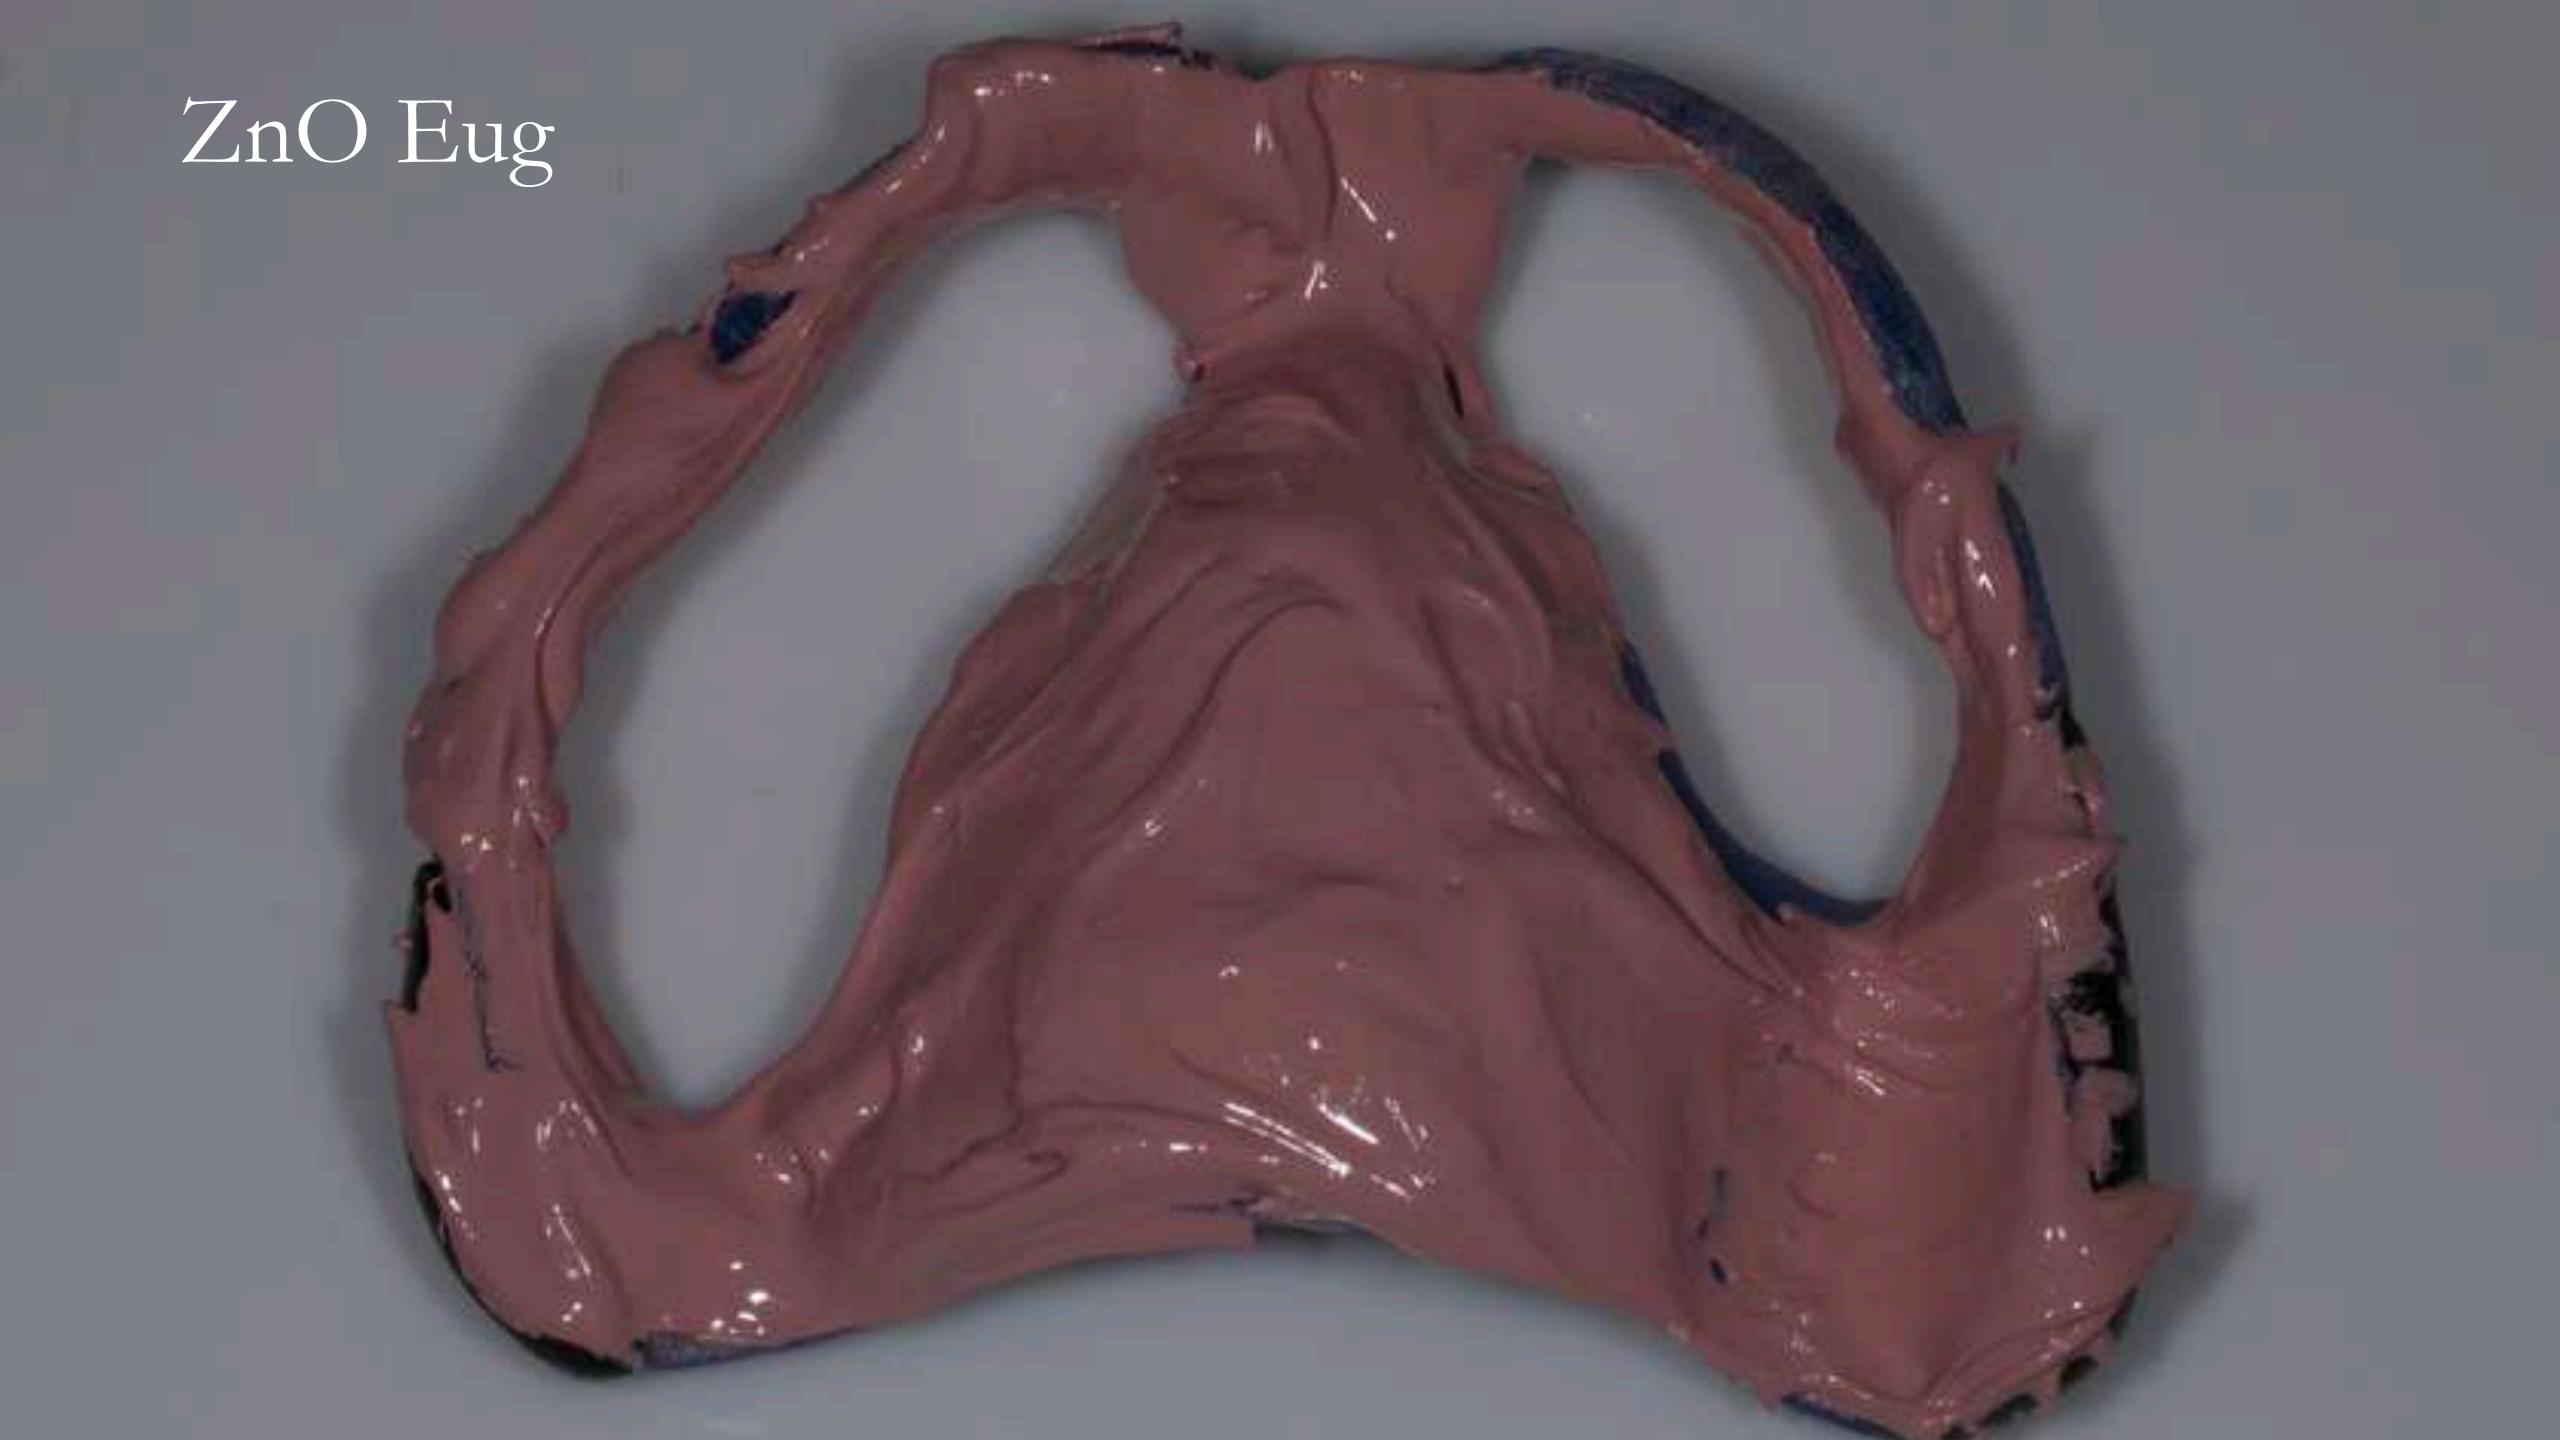

### Alginoplast - Injectable

### Blueprint x-creme - Base

Schottlander
Doric Flolight