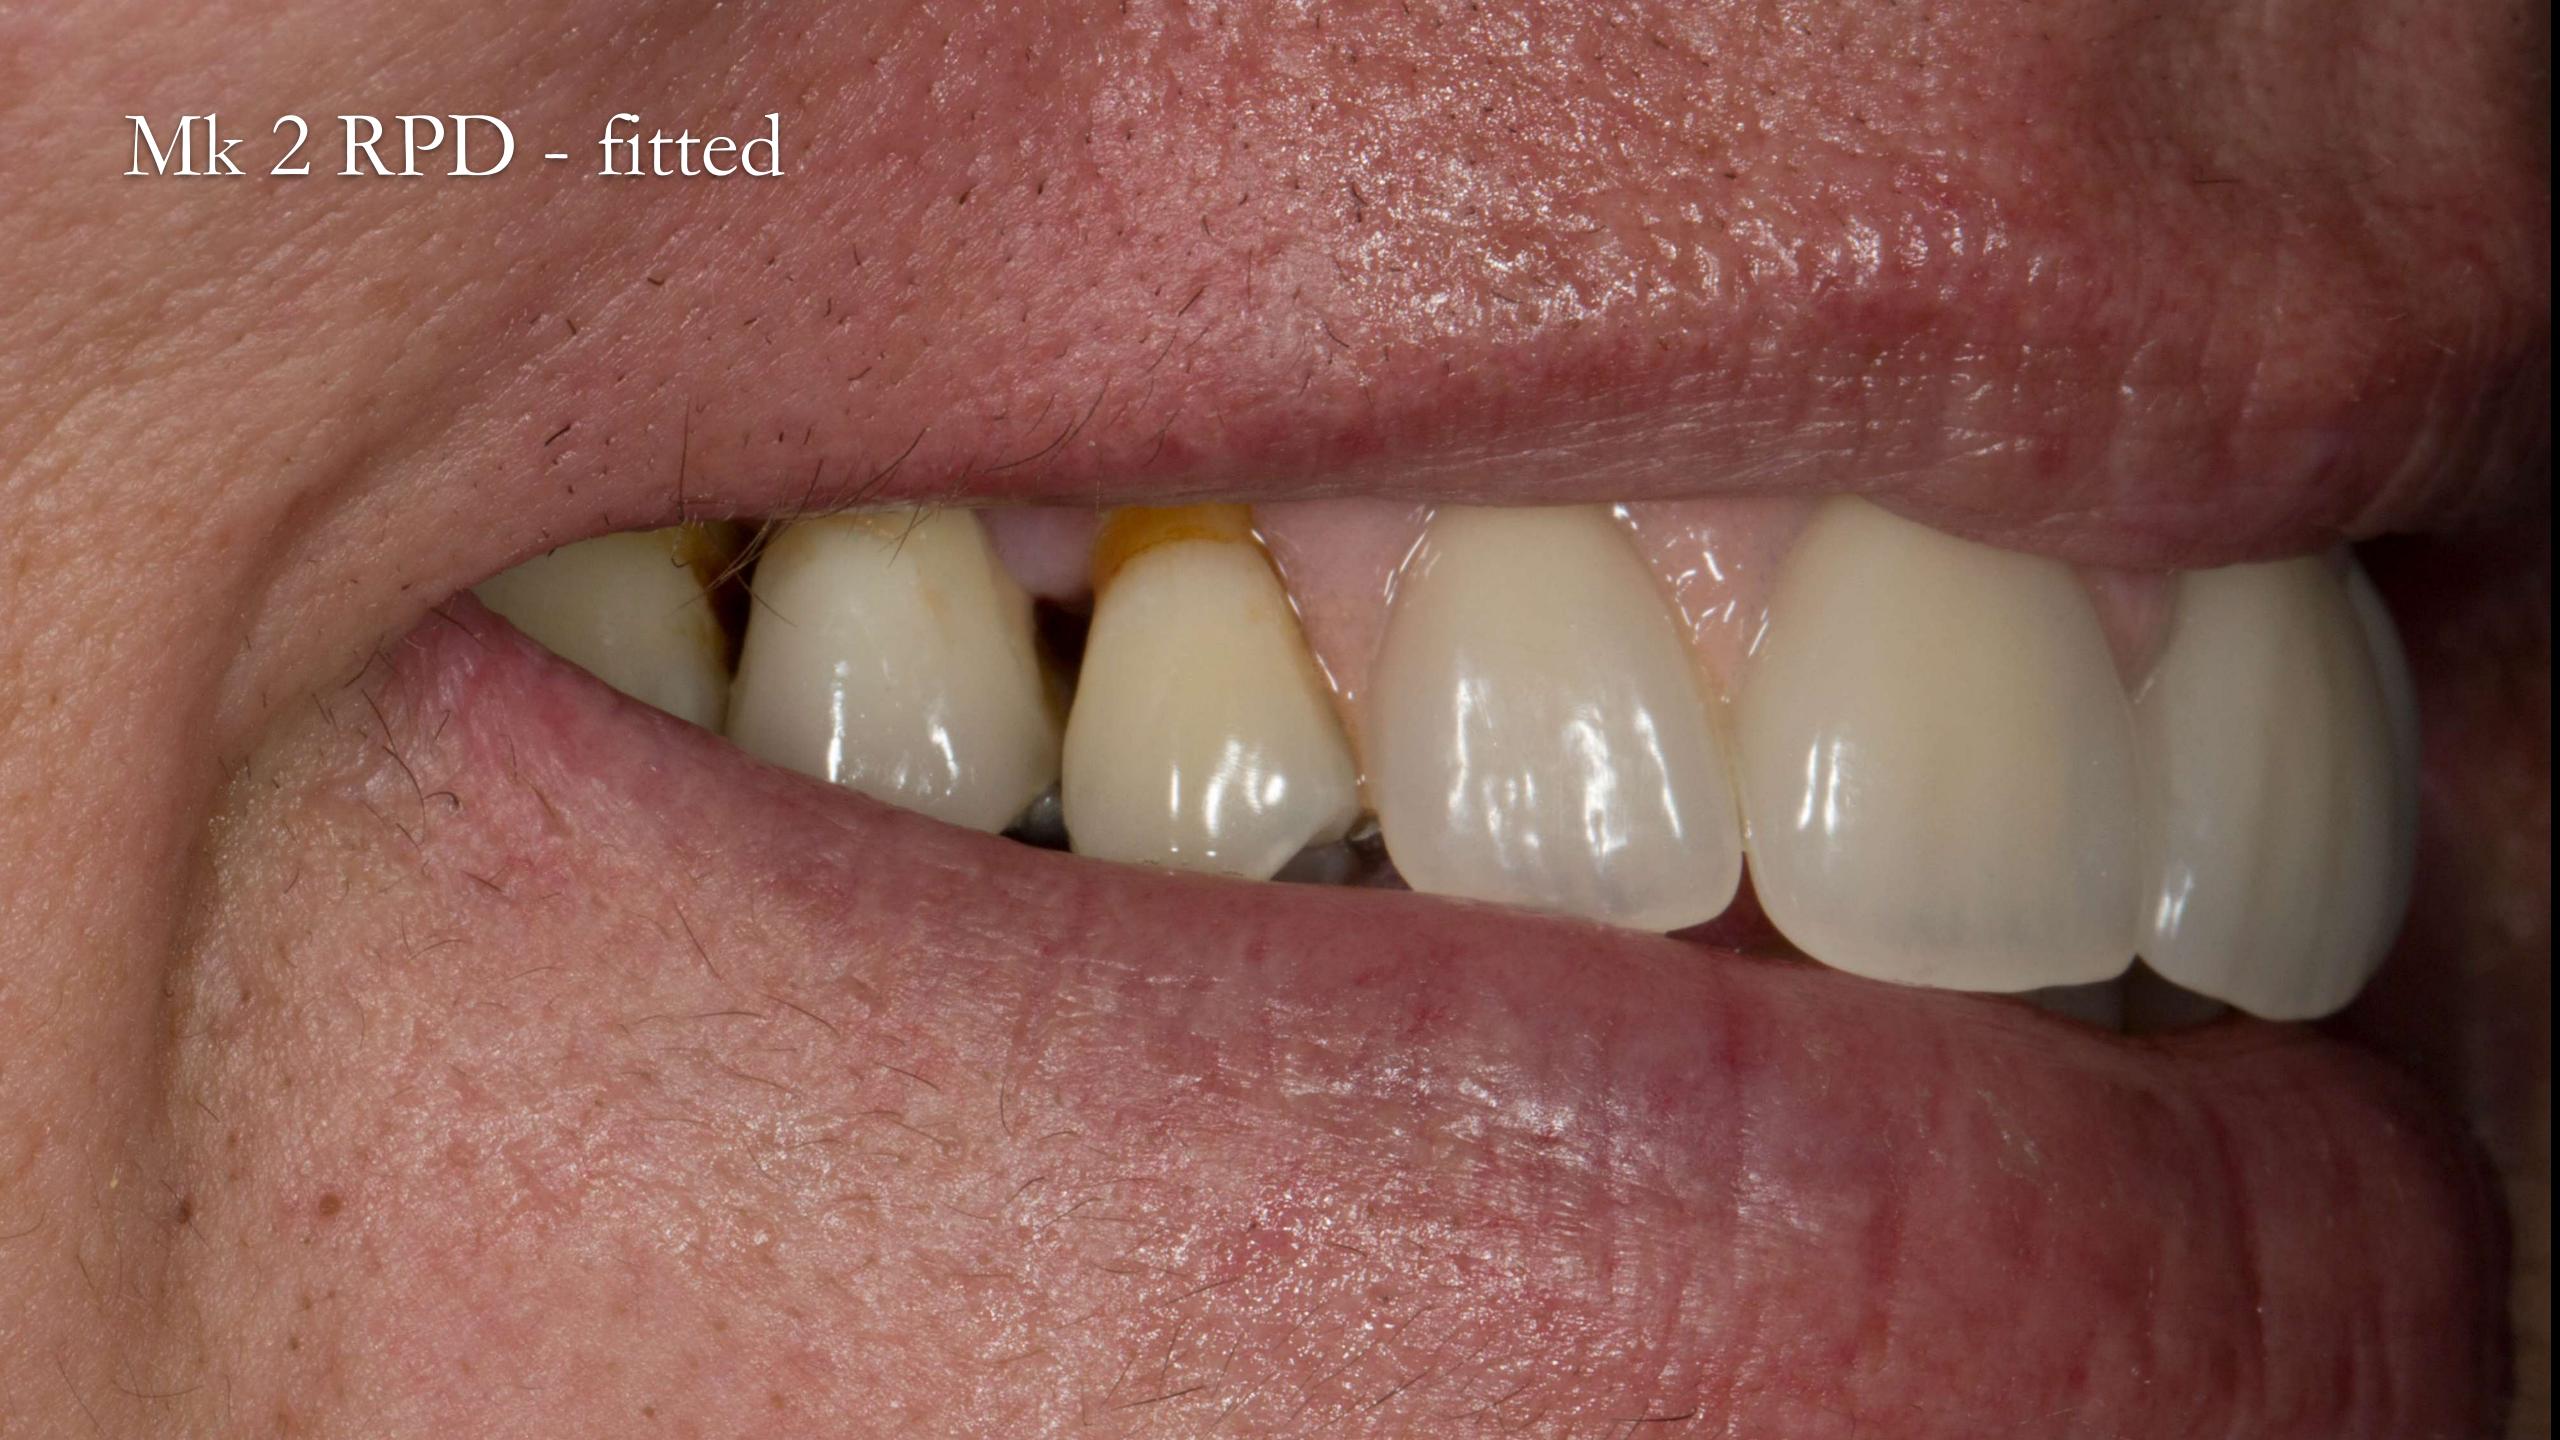

## Mk 1 RPD fitting process

Only adjust underneath the collet edge

Never adjust here - at the edge as this will create a gap

Mk 1 RPD
fitted
Ready to go

Check impression before chairside reline

Dentsply Blue Print
Xcreme