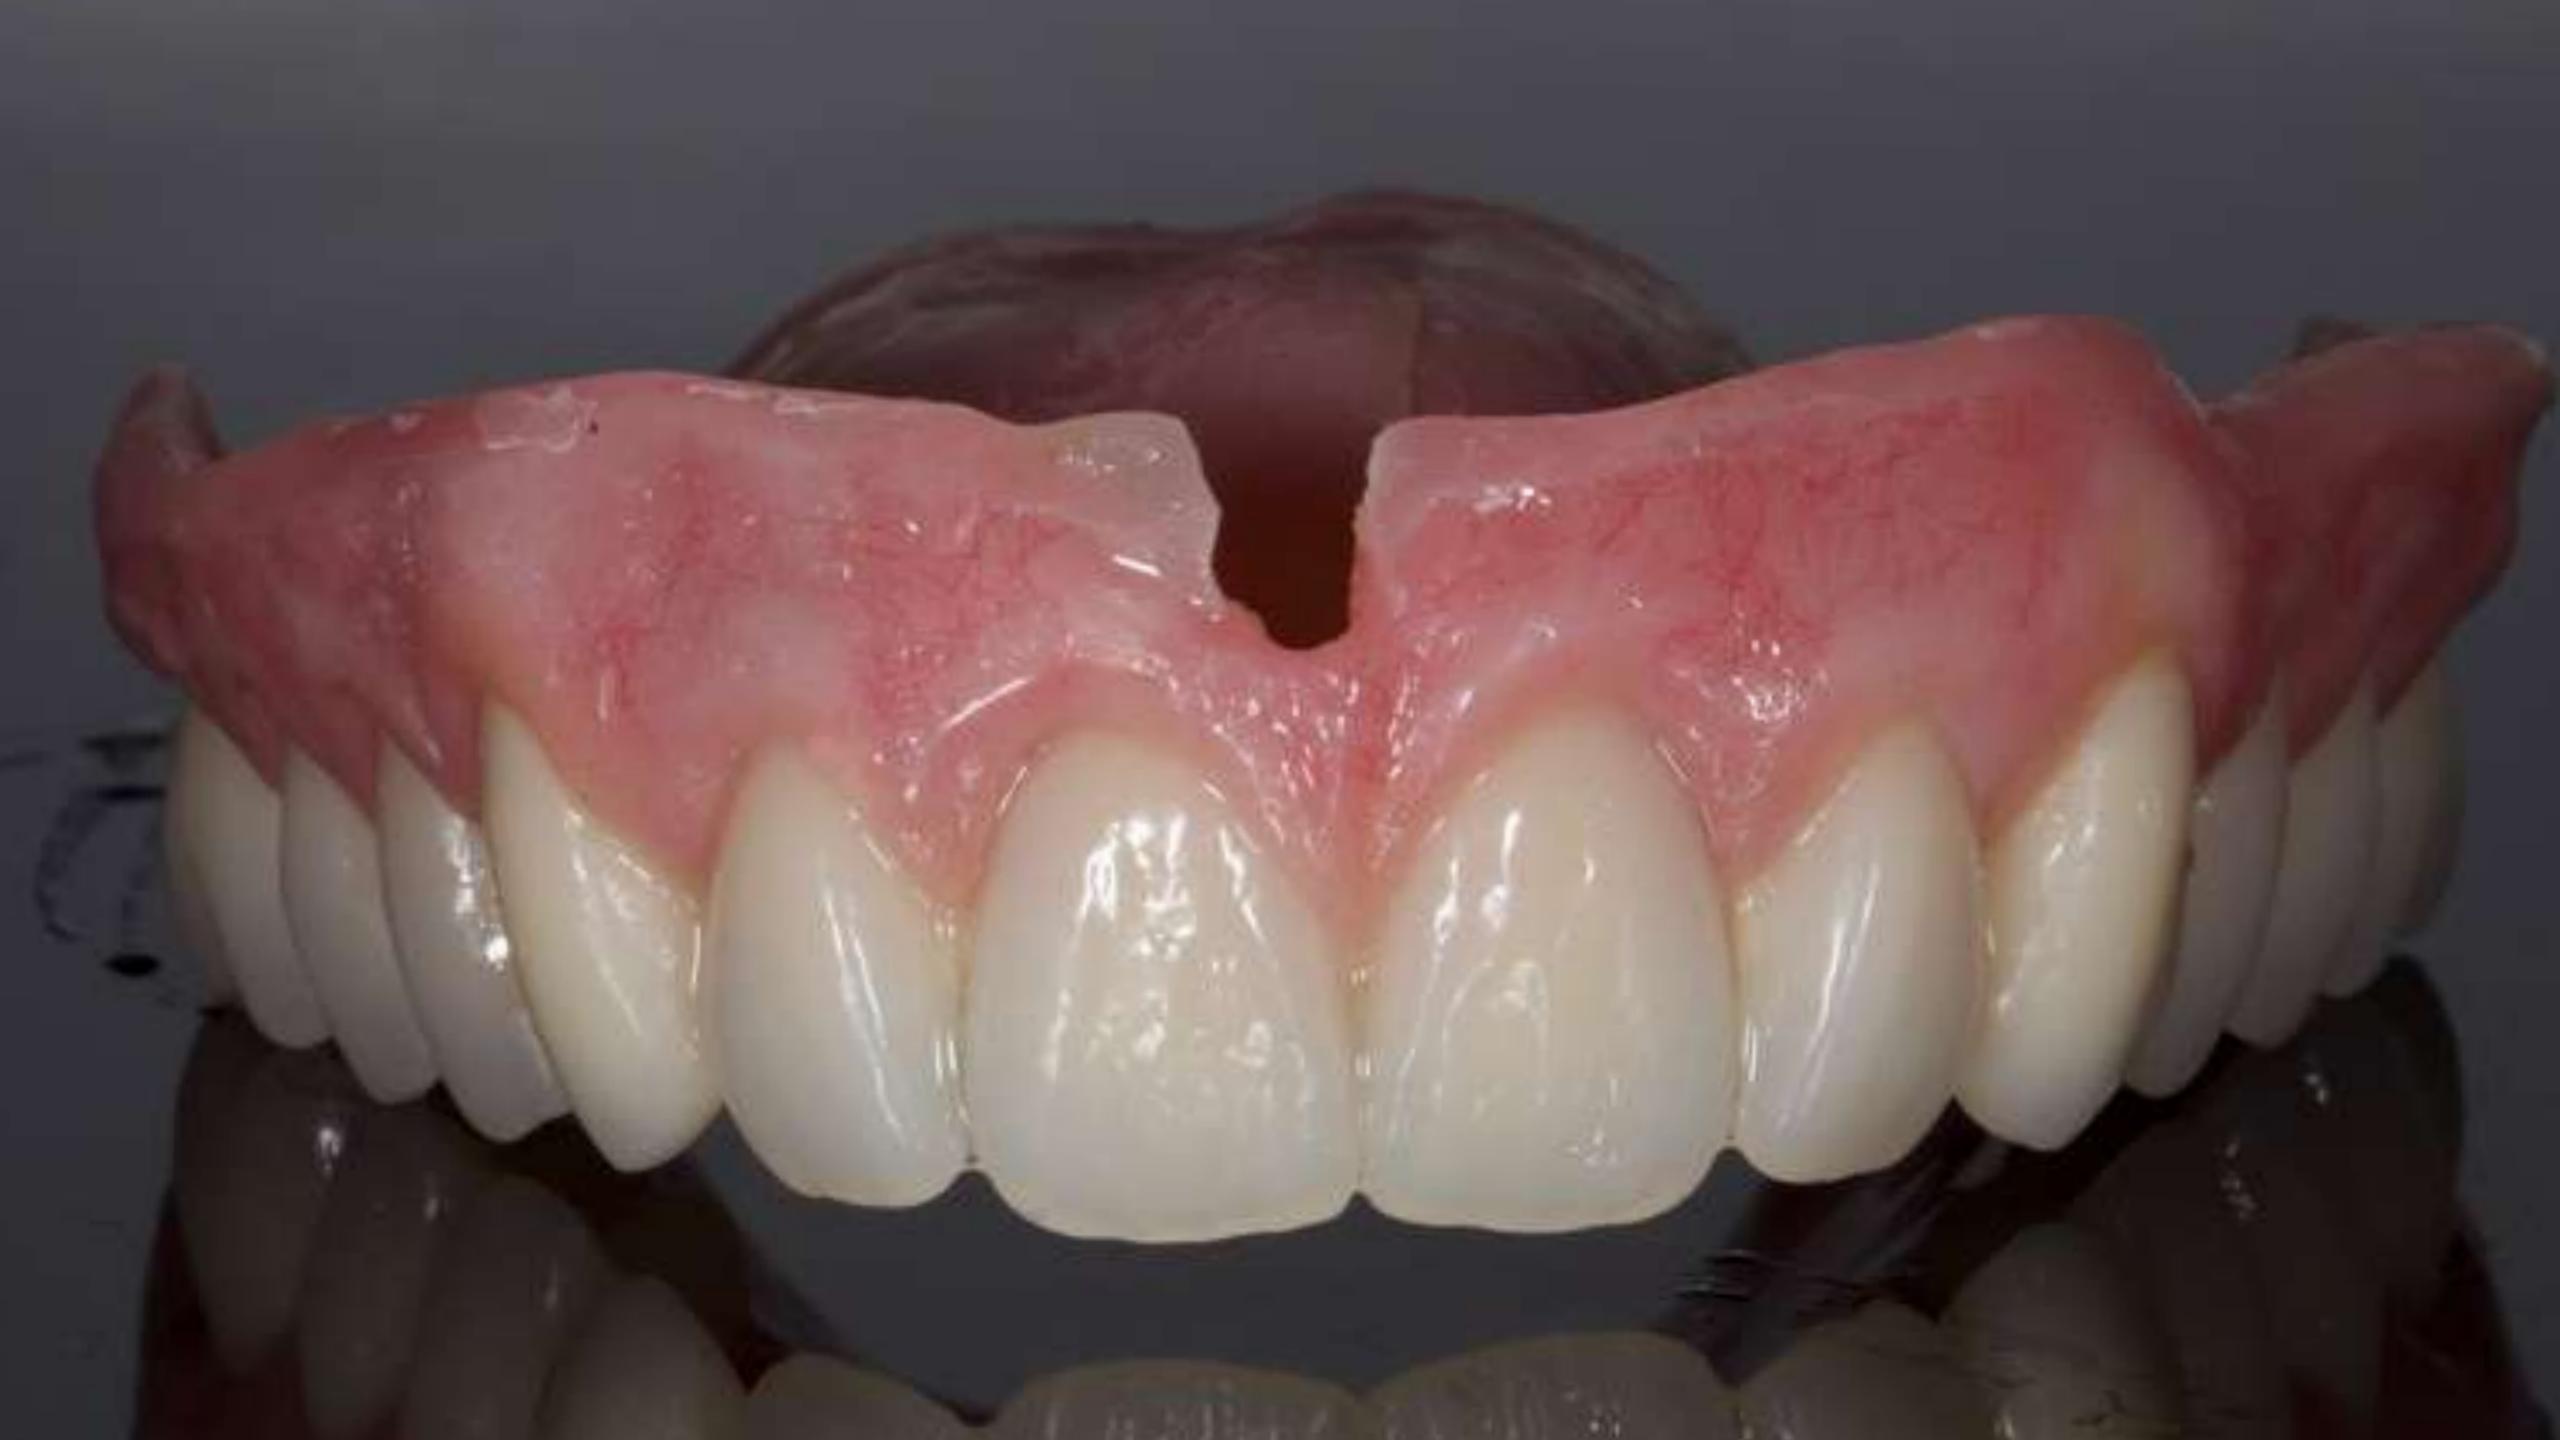

## Mk 1 RPD fitting process

Only adjust underneath the collet edge

Never adjust here - at the edge as this will create a gap

Mk 1 RPD
fitted
Ready to go

Check impression before chairside reline

Dentsply Blue Print
Xcreme