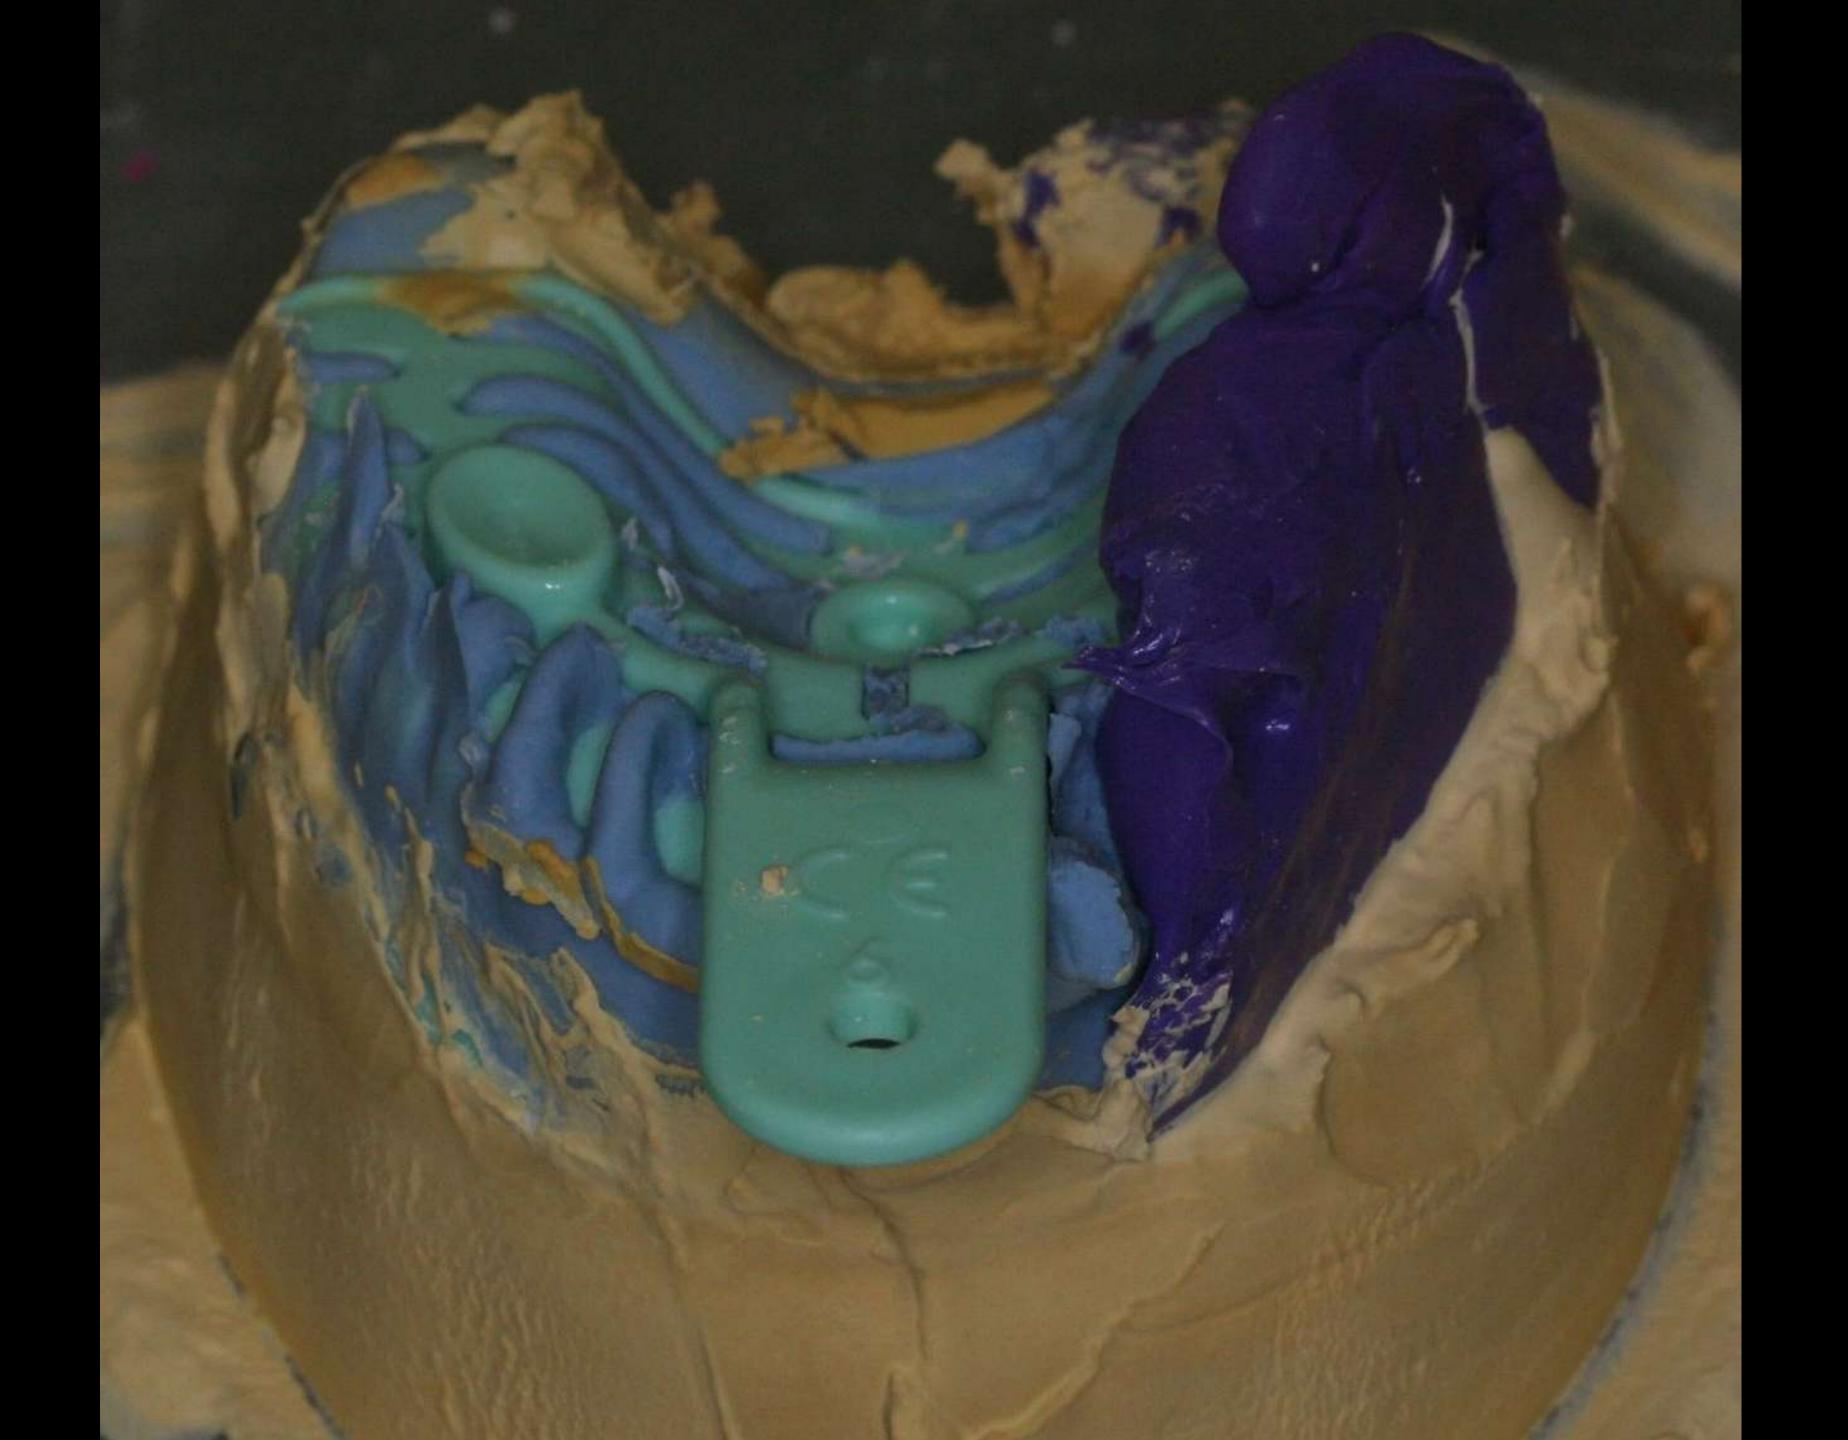

## Mk 1 RPD fitting process

Only adjust underneath the collet edge

Never adjust here - at the edge as this will create a gap

Mk 1 RPD
fitted
Ready to go

Check impression before chairside reline

Dentsply Blue Print
Xcreme