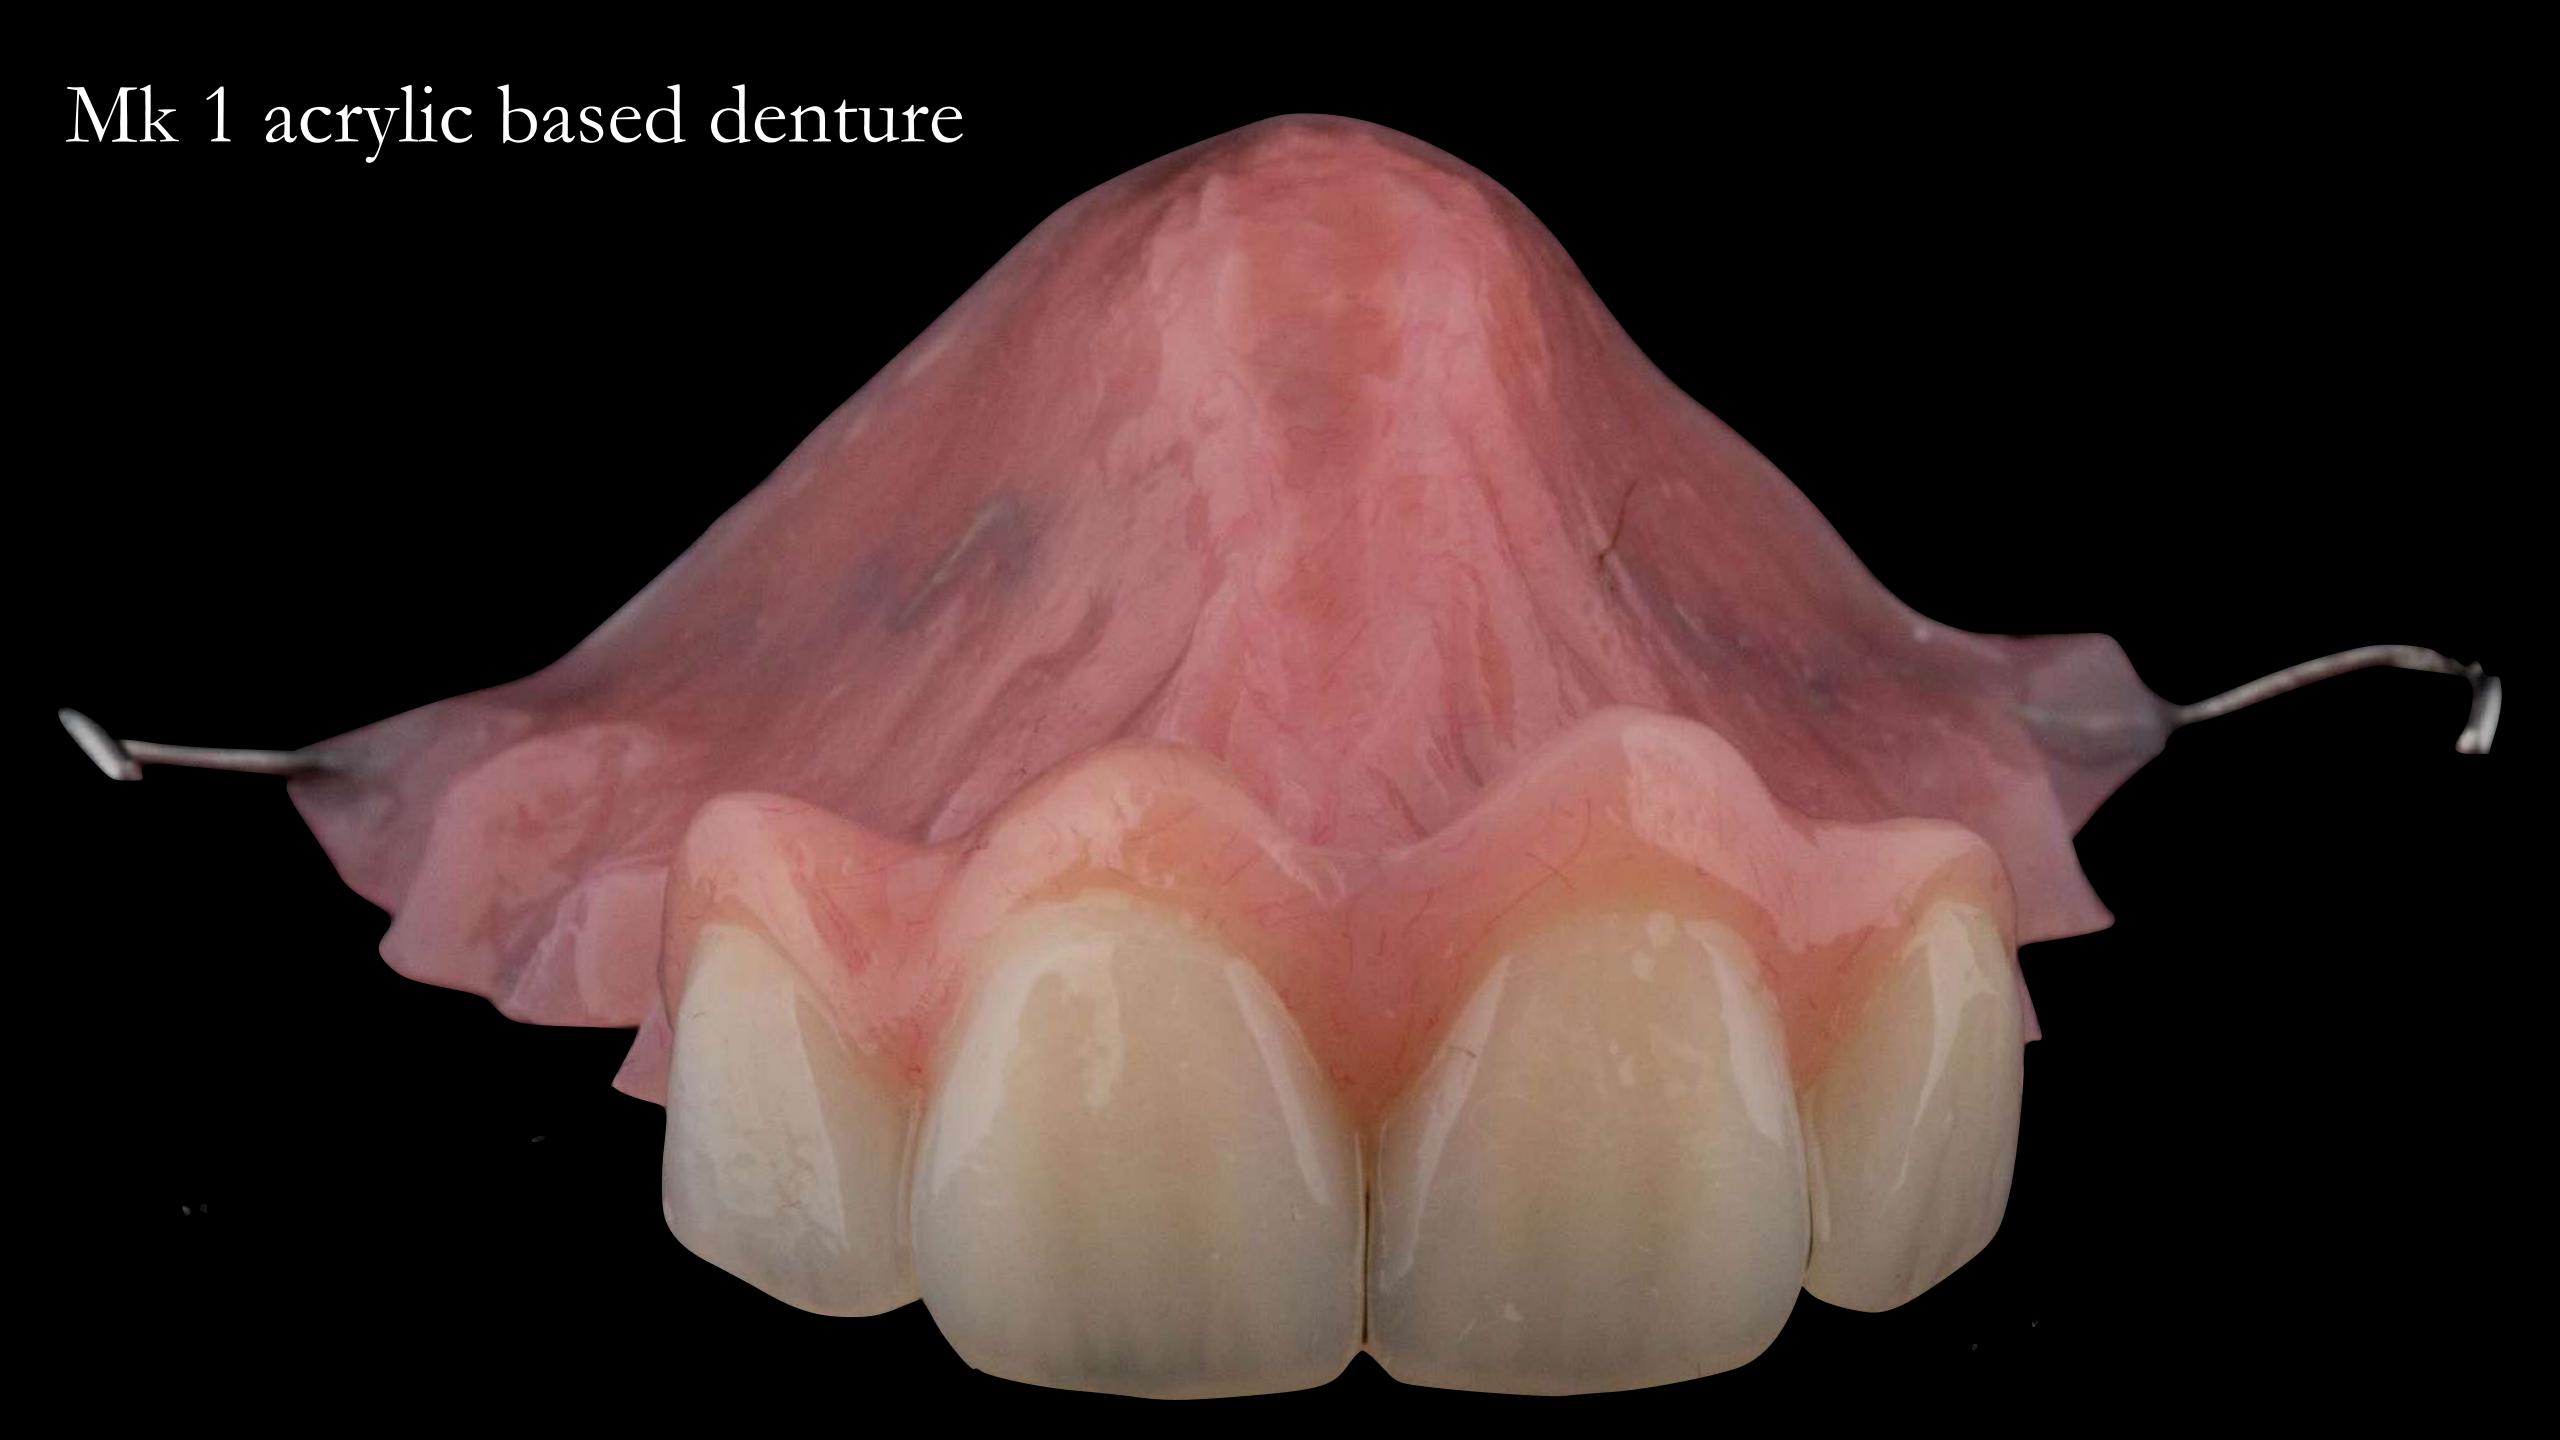

## 4 months

Schottlander Doric Flo-light

Press firmly to seat

on palate
keeps lab reline thin

Mk1 - lab reline

Wait 8 months

Schottlander Enigmalife + K24B

Primary
impression for
Mk 1