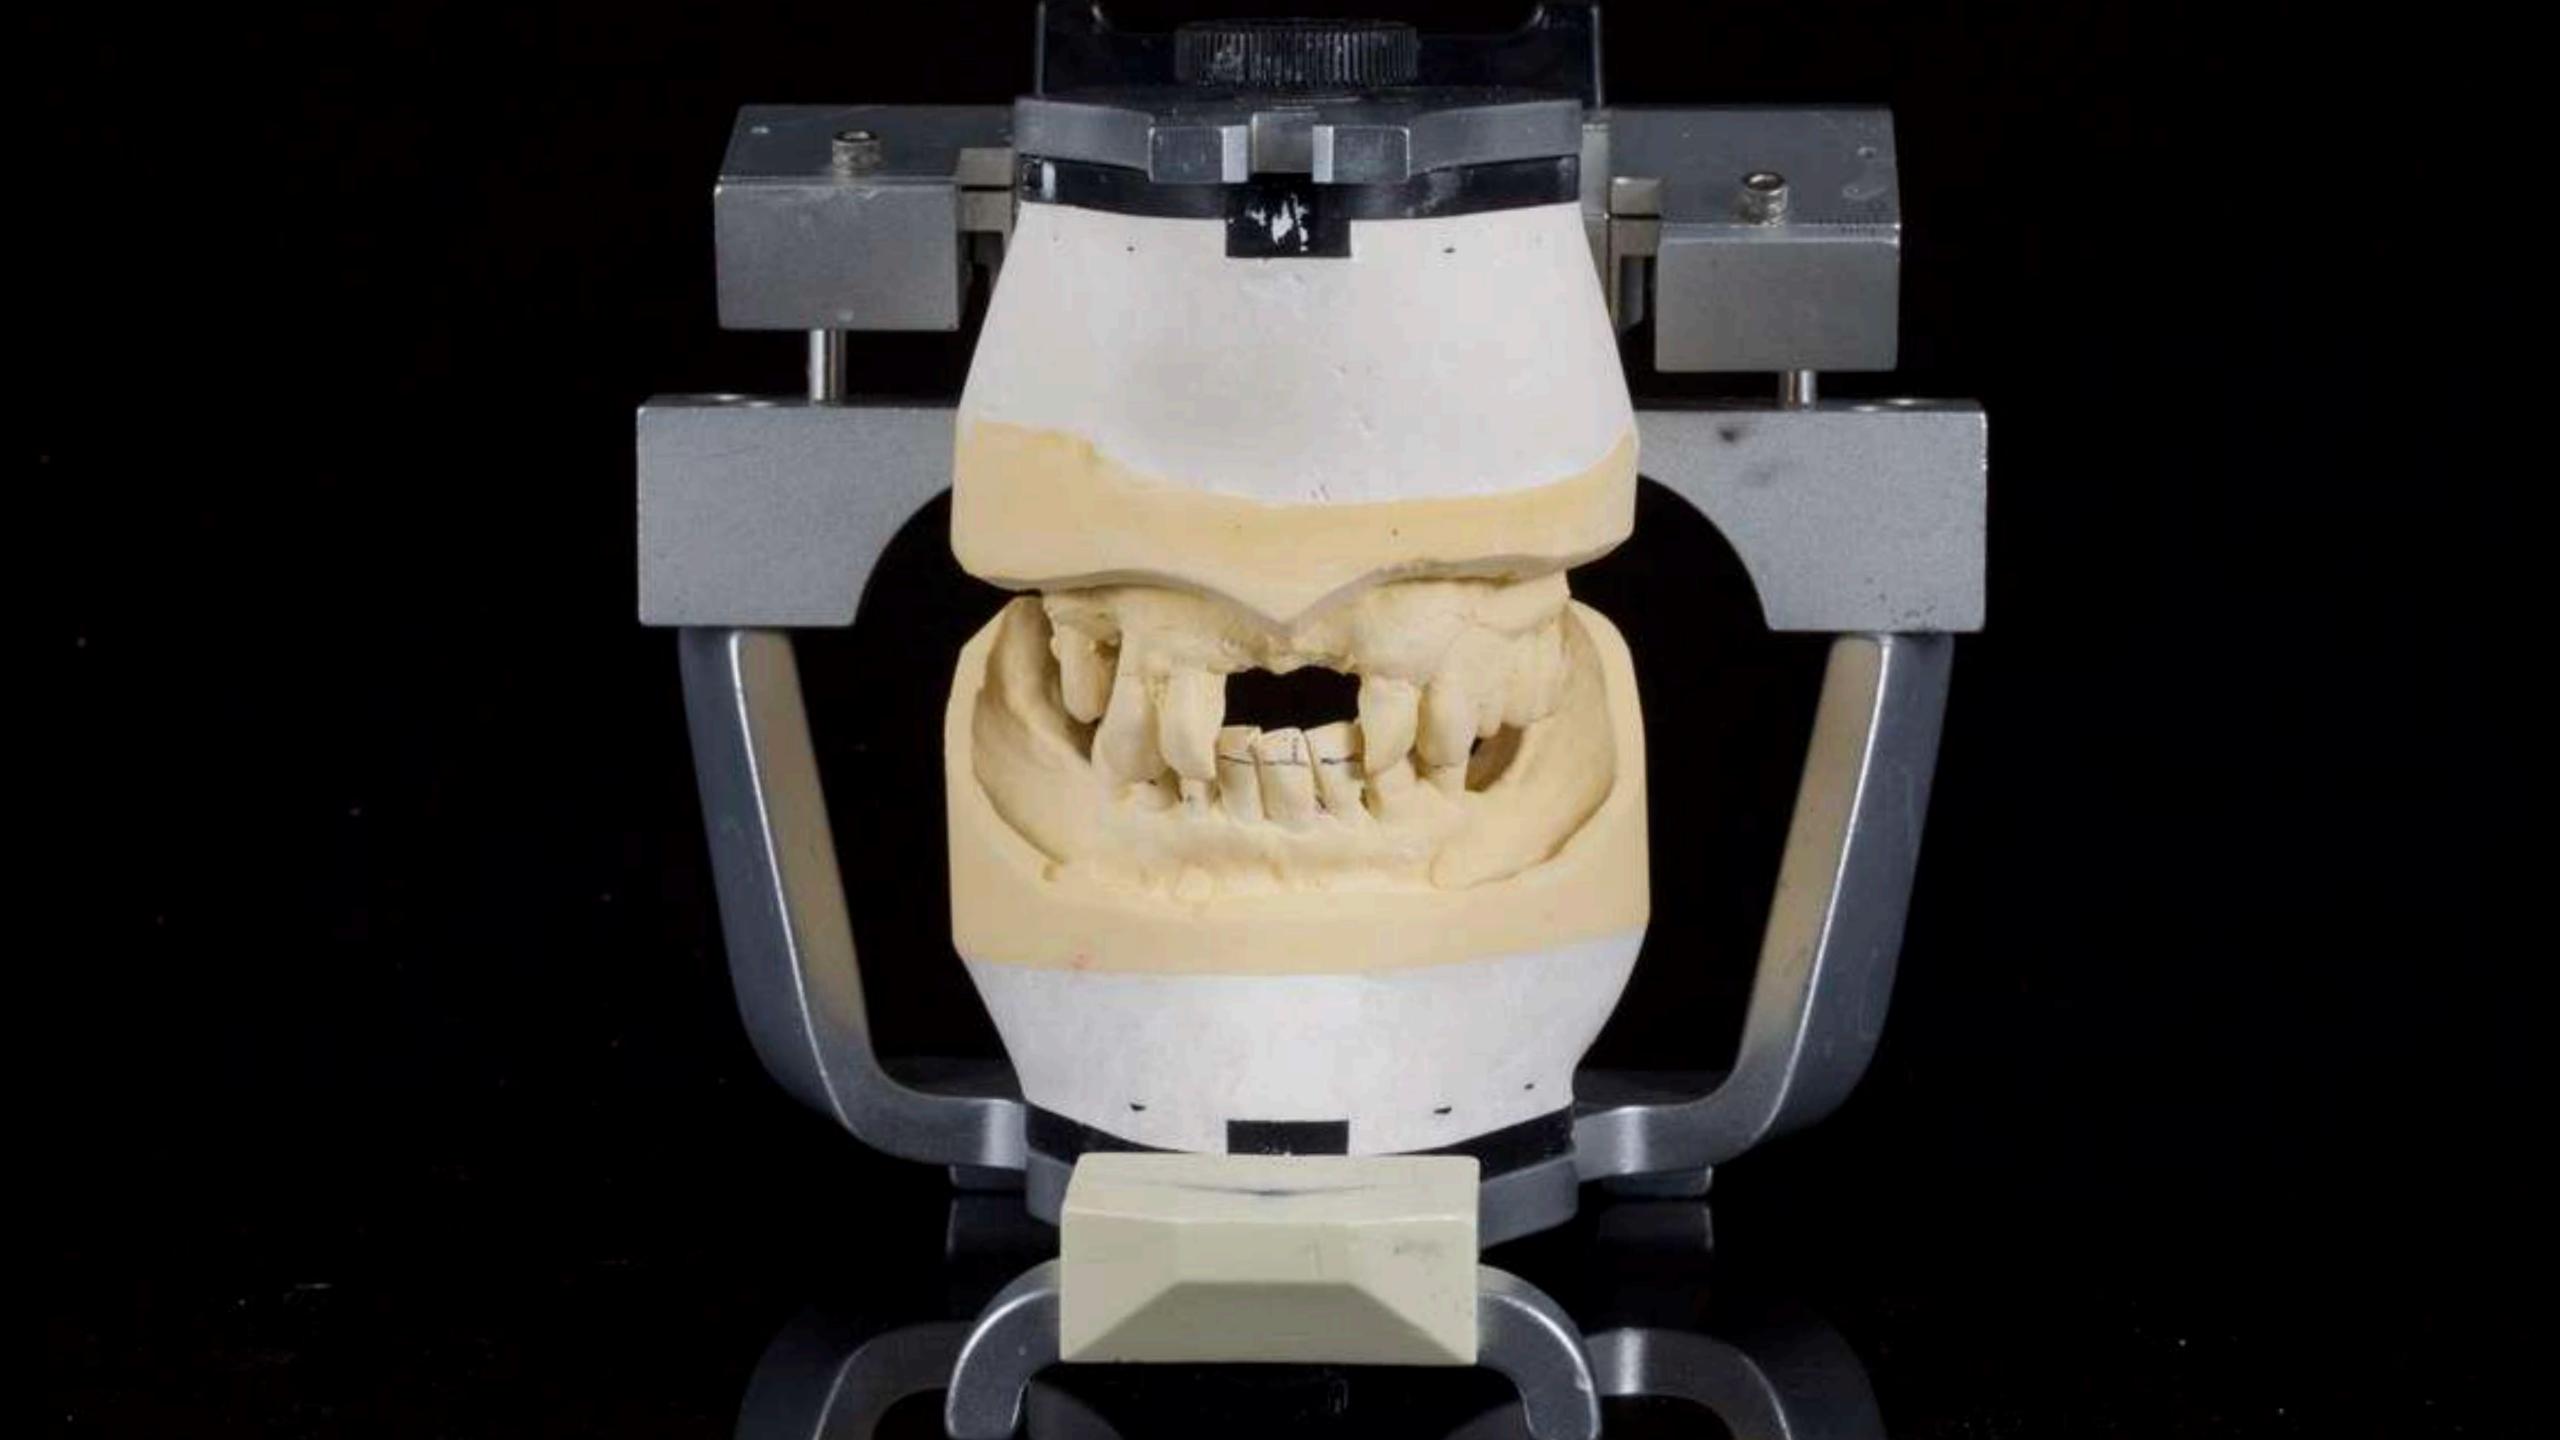

## Mk 1 RPD fitting process

Only adjust underneath the collet edge

Never adjust here - at the edge as this will create a gap

Mk 1 RPD
fitted
Ready to go

Check impression before chairside reline

Dentsply Blue Print
Xcreme