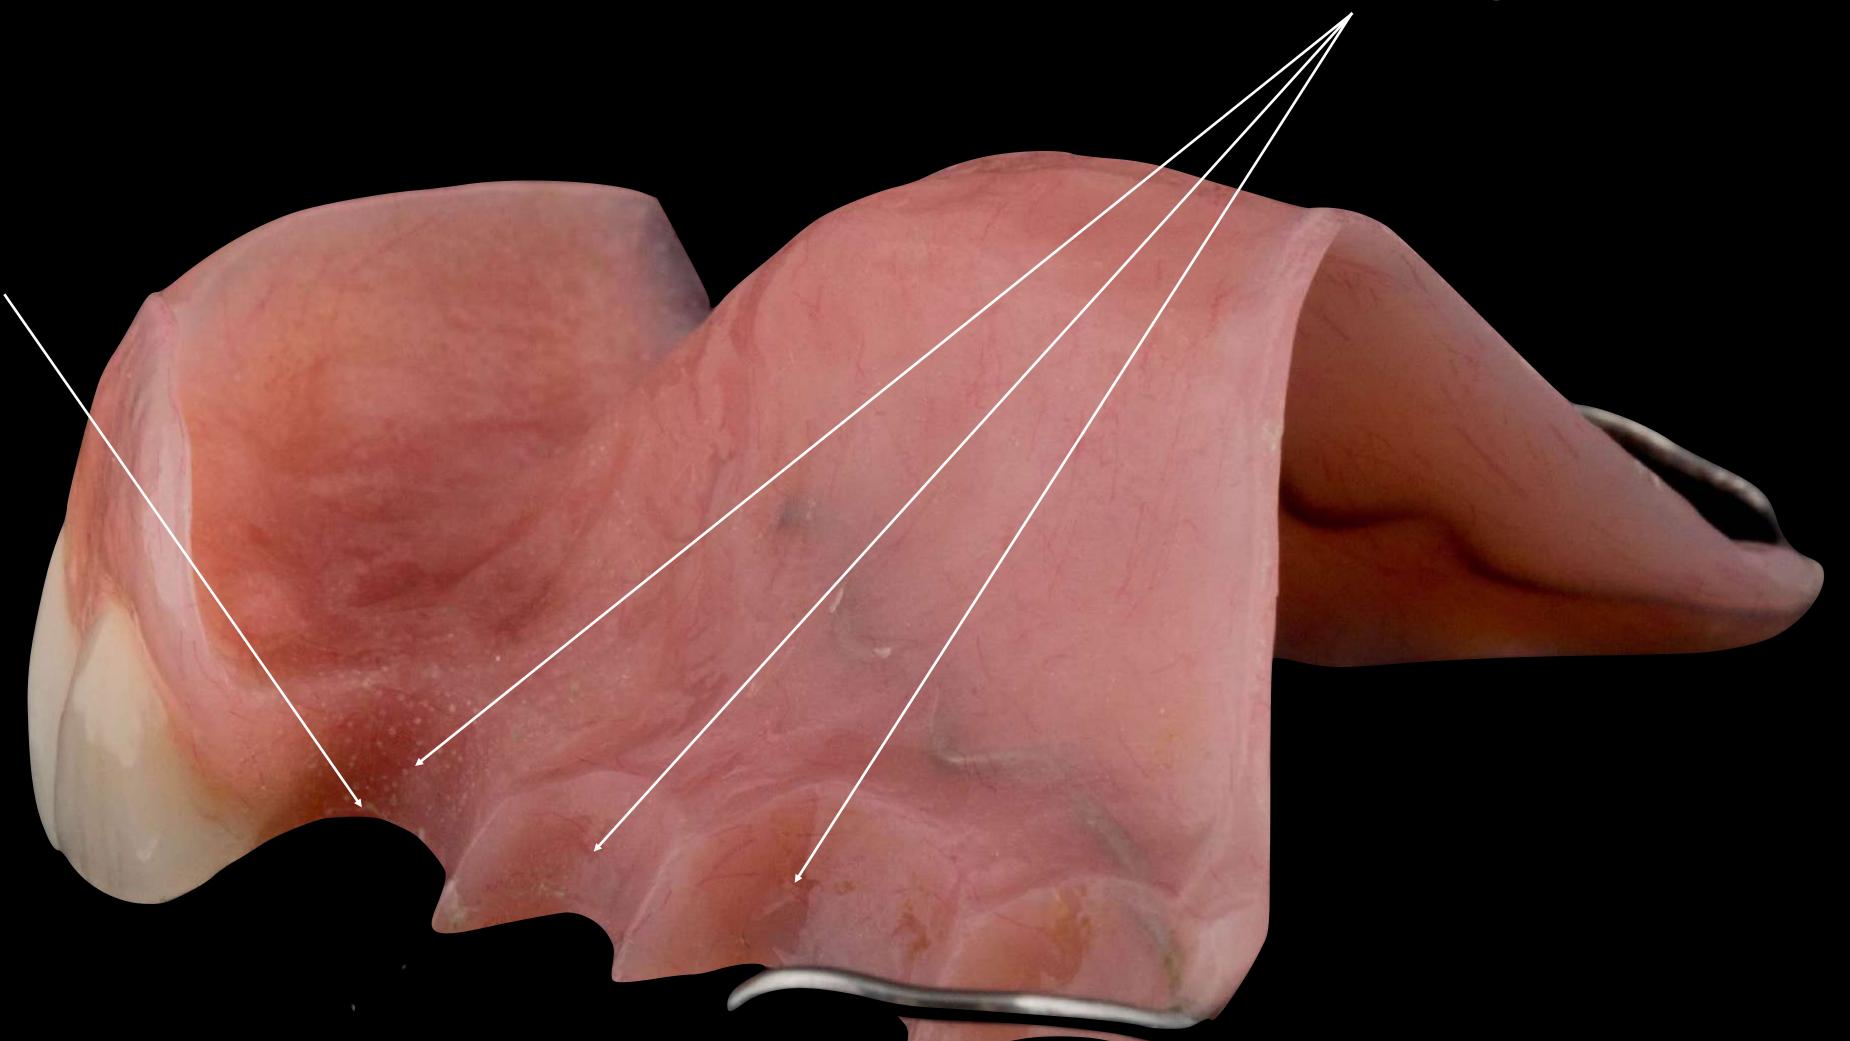

## Mk 1 RPD fitting process

Only adjust underneath the collet edge

Never adjust here - at the edge as this will create a gap

Mk 1 RPD
fitted
Ready to go

Check impression before chairside reline

Dentsply Blue Print
Xcreme