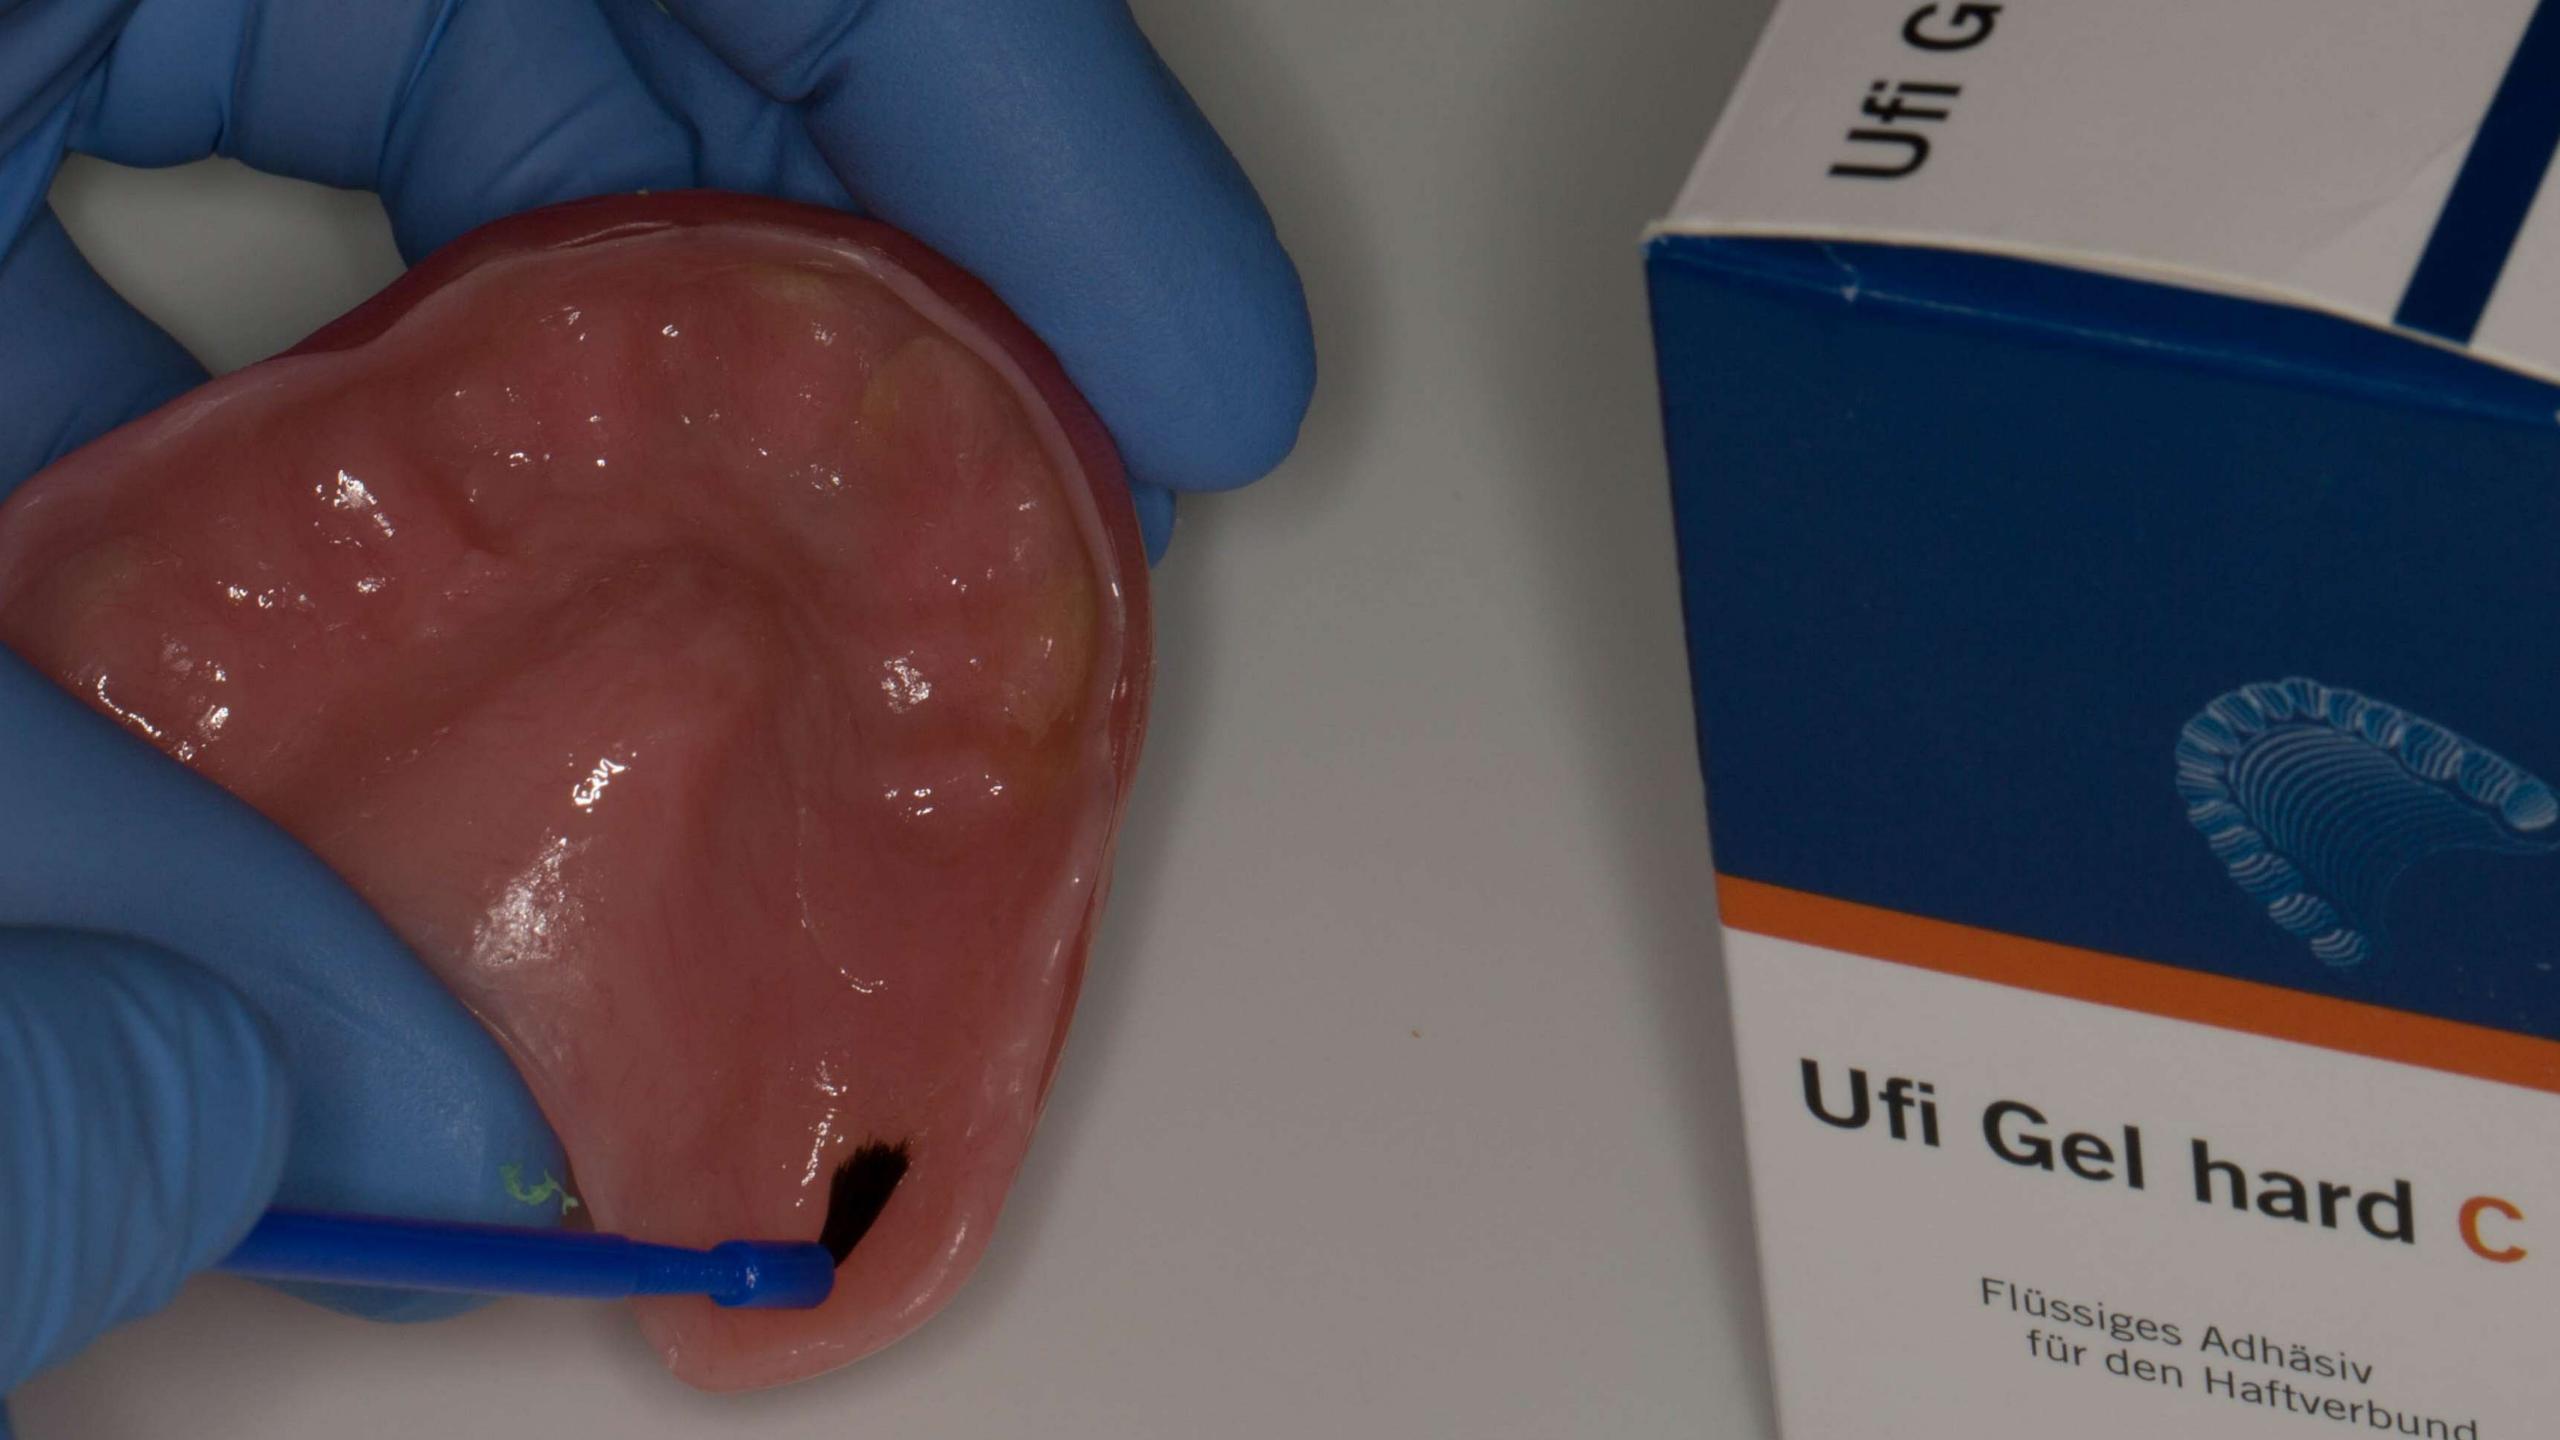

## Mk 1 RPD fitting process

Only adjust underneath the collet edge

Never adjust here - at the edge as this will create a gap

Mk 1 RPD
fitted
Ready to go

Check impression before chairside reline

Dentsply Blue Print
Xcreme