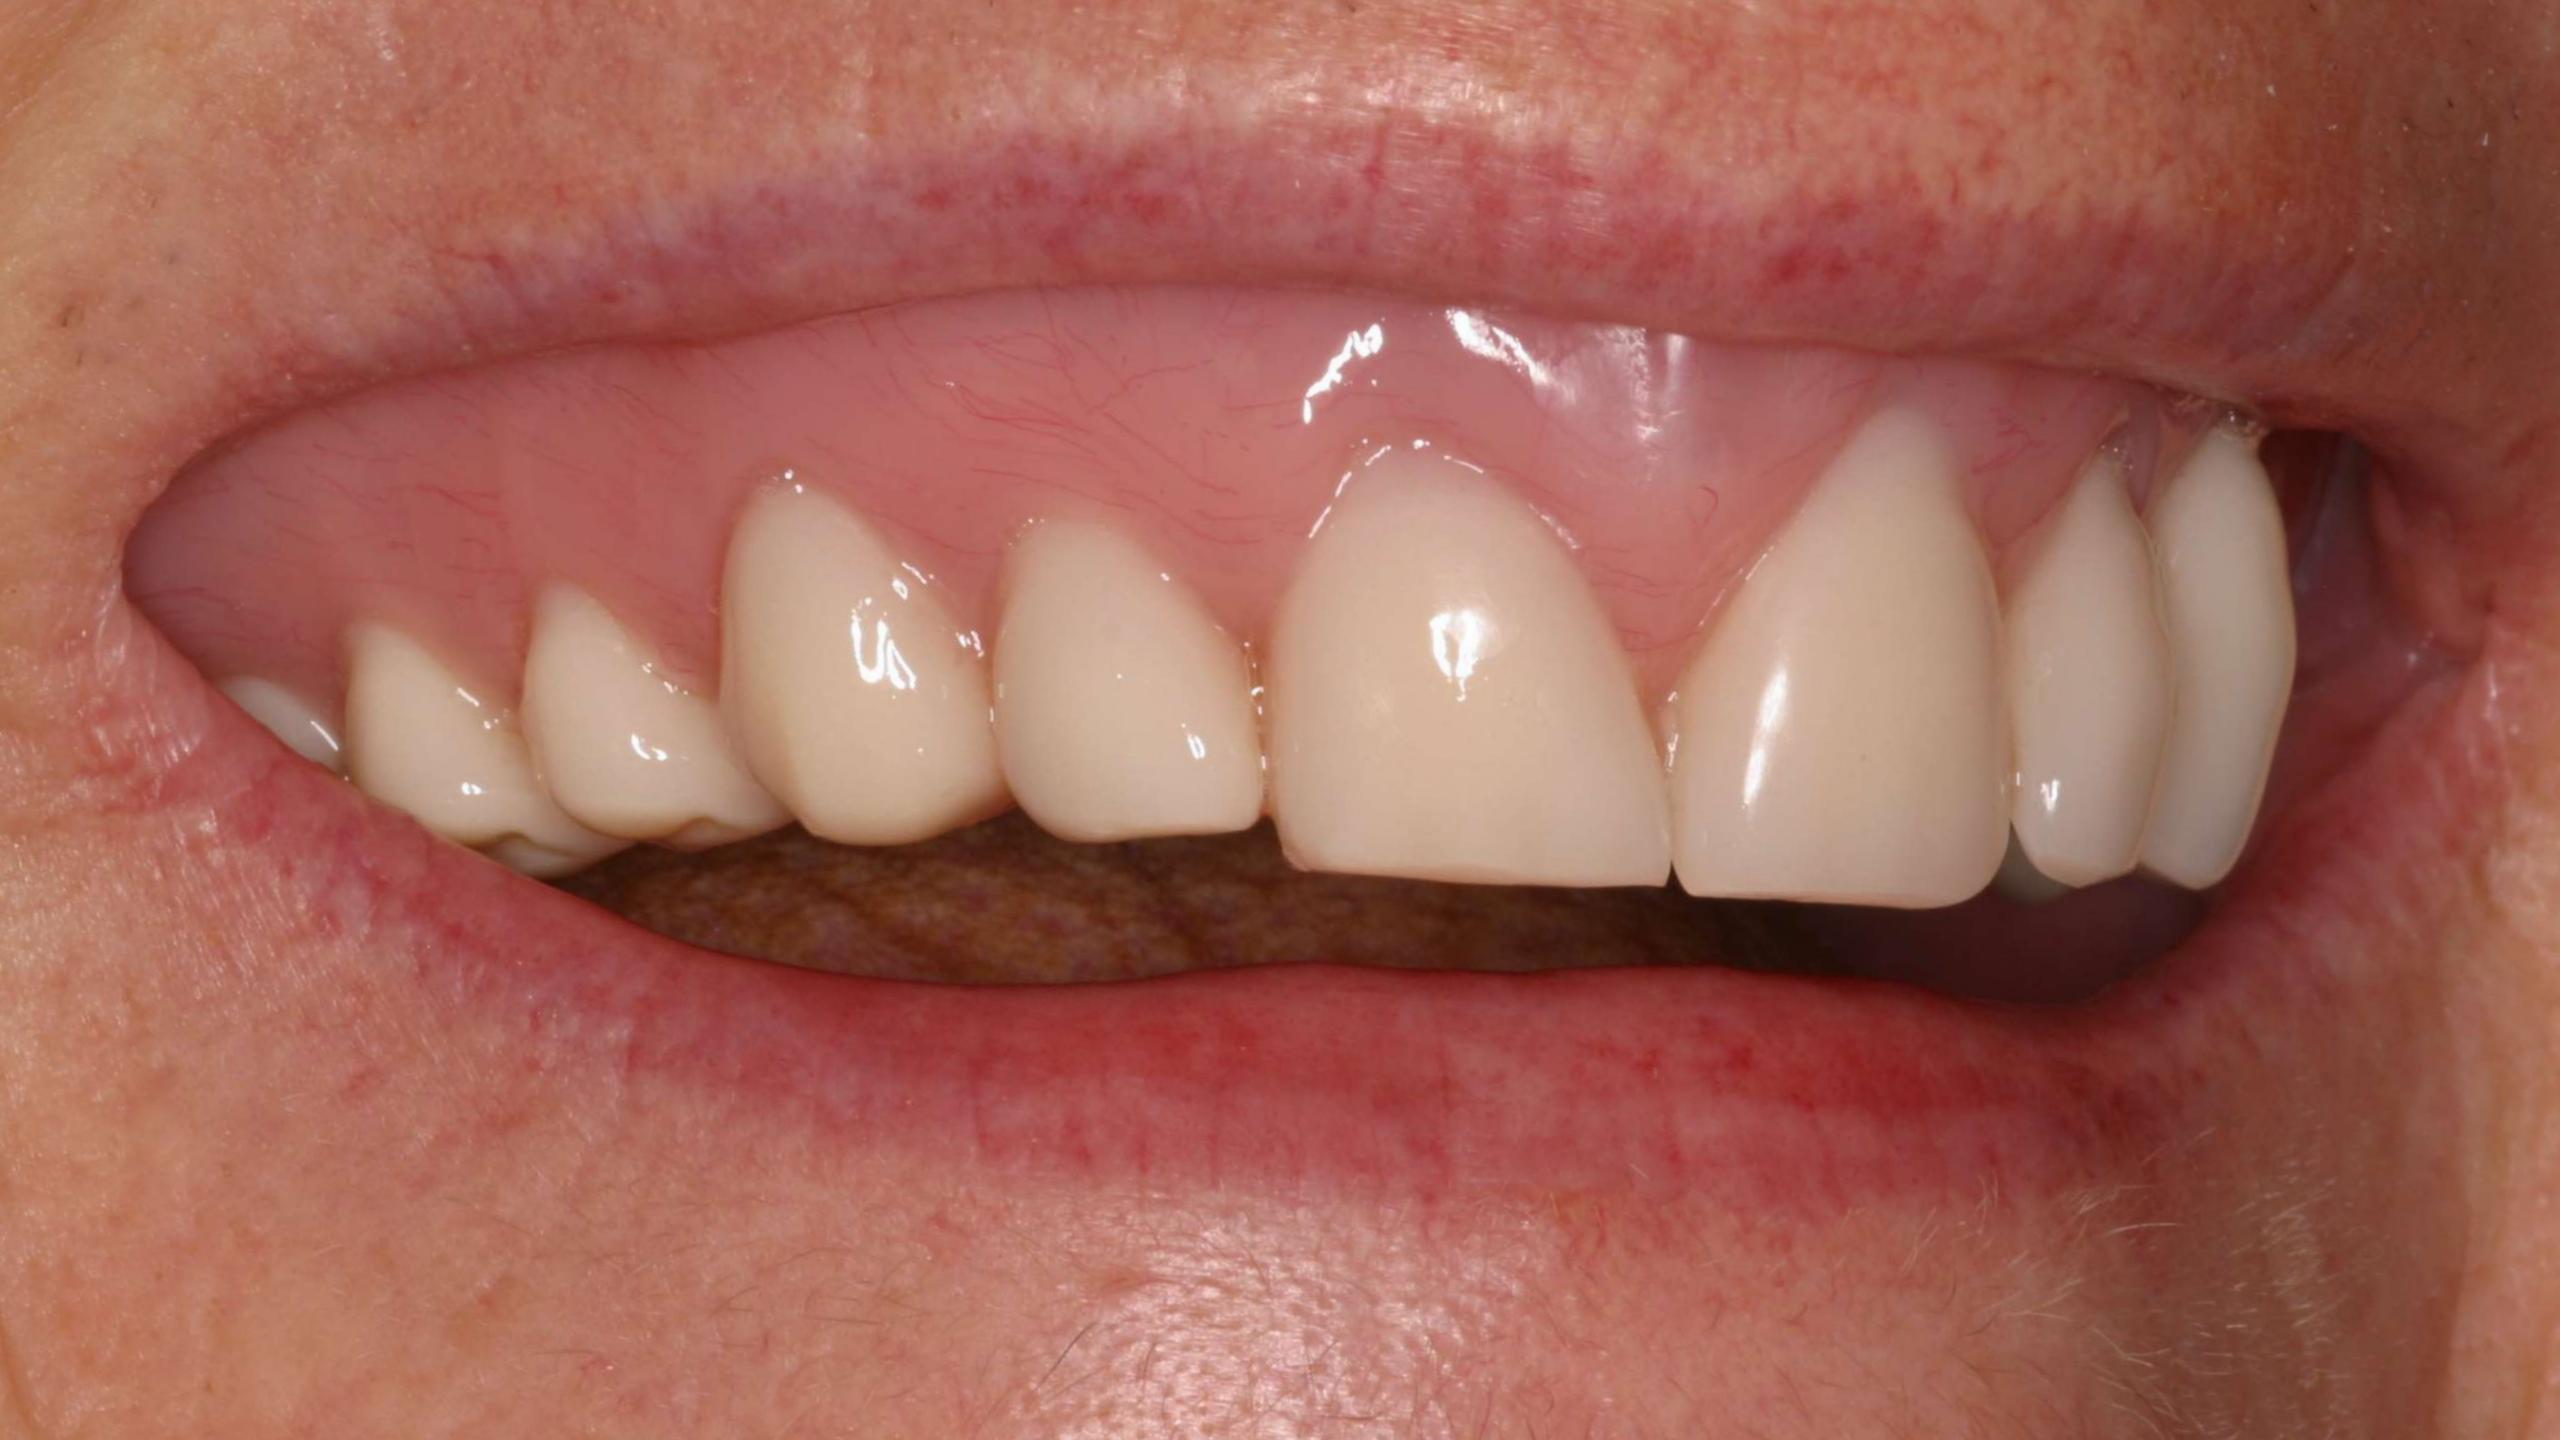

# How to give your patients superb immediate dentures

Immediate dentures are often some of the most difficult and poorly tolerated dentures that we give patients. This session will share the techniques that Rowan Garstang and Finlay Sutton use to achieve predictable results with immediate dentures. It will demonstrate how to make superb impressions, even with mobile teeth in the way.