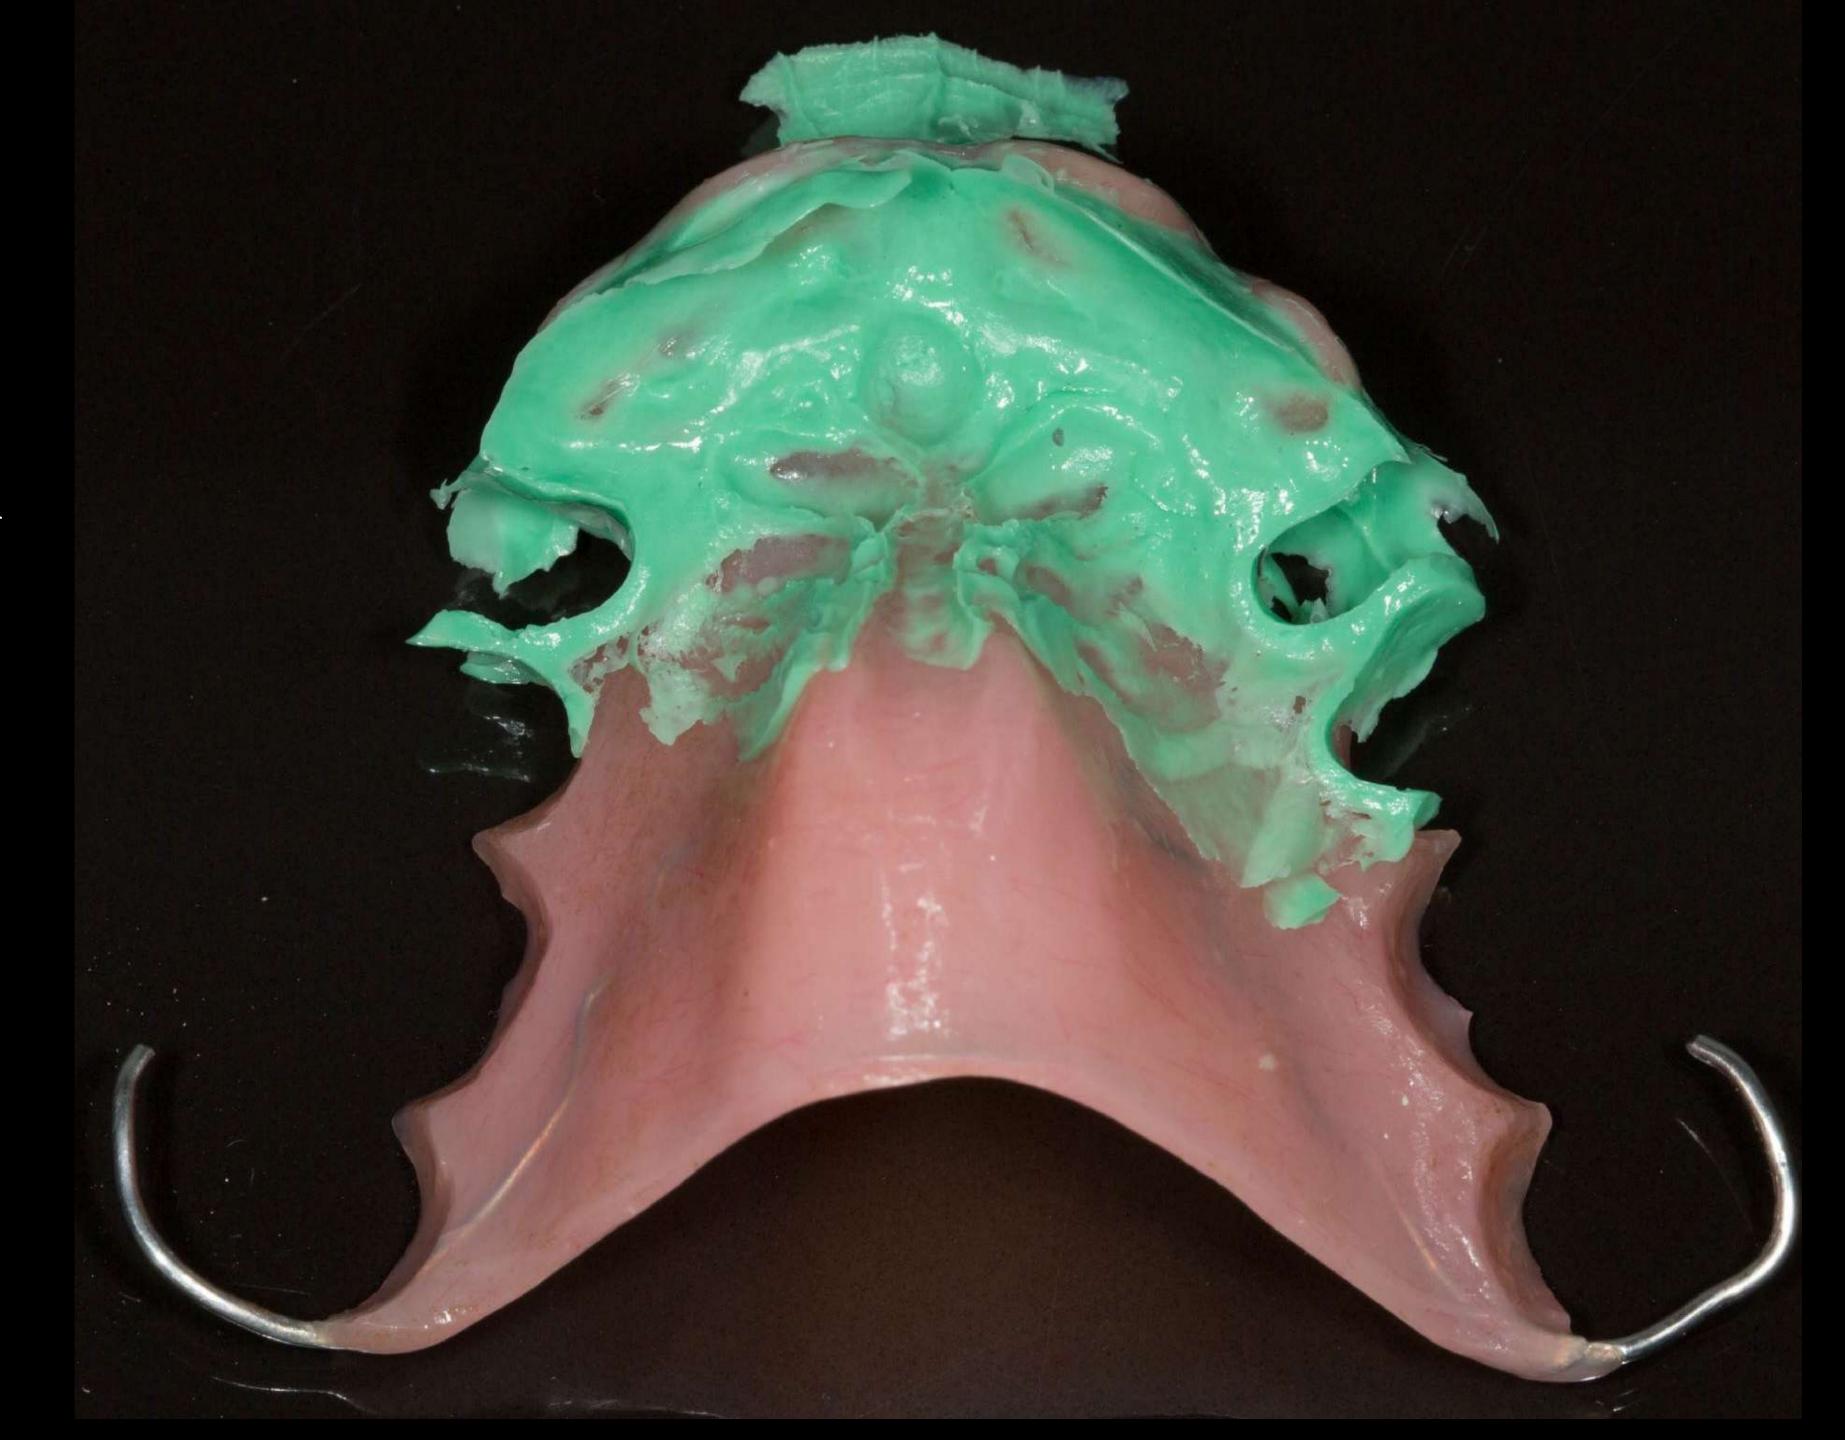

## Mk 1 RPD fitting process

Only adjust underneath the collet edge

Never adjust here - at the edge as this will create a gap

Mk 1 RPD
fitted
Ready to go

Check impression before chairside reline

Dentsply Blue Print
Xcreme