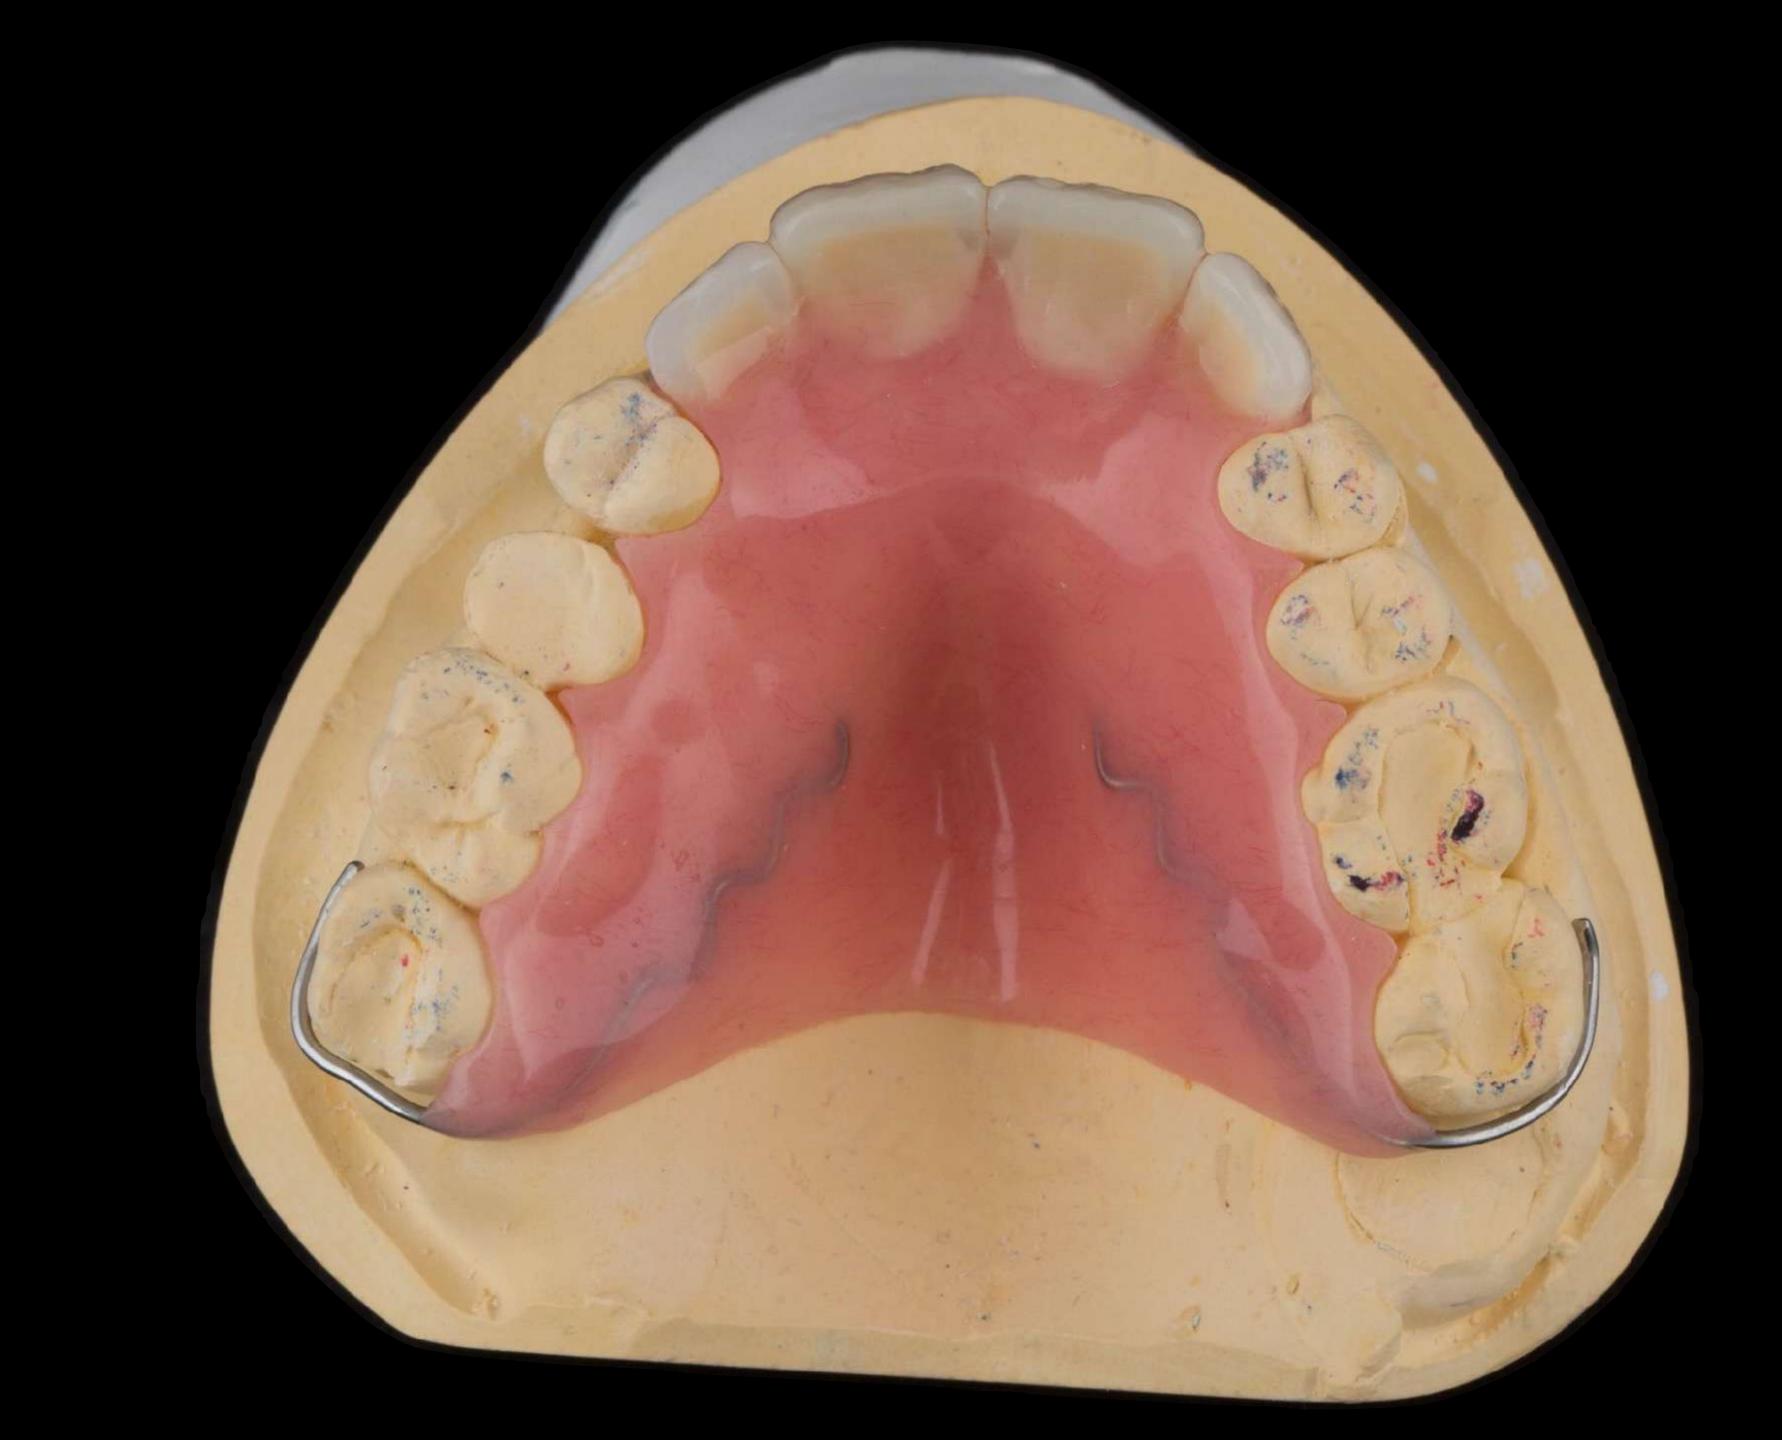

## Primary impression for Mk 1

Working cast for Mk 1

## Mk 1 RPD fitting process

Only adjust underneath the collet edge

Never adjust here - at the edge as this will create a gap

Mk 1 RPD
fitted
Ready to go

Check impression before chairside reline

Dentsply Blue Print
Xcreme