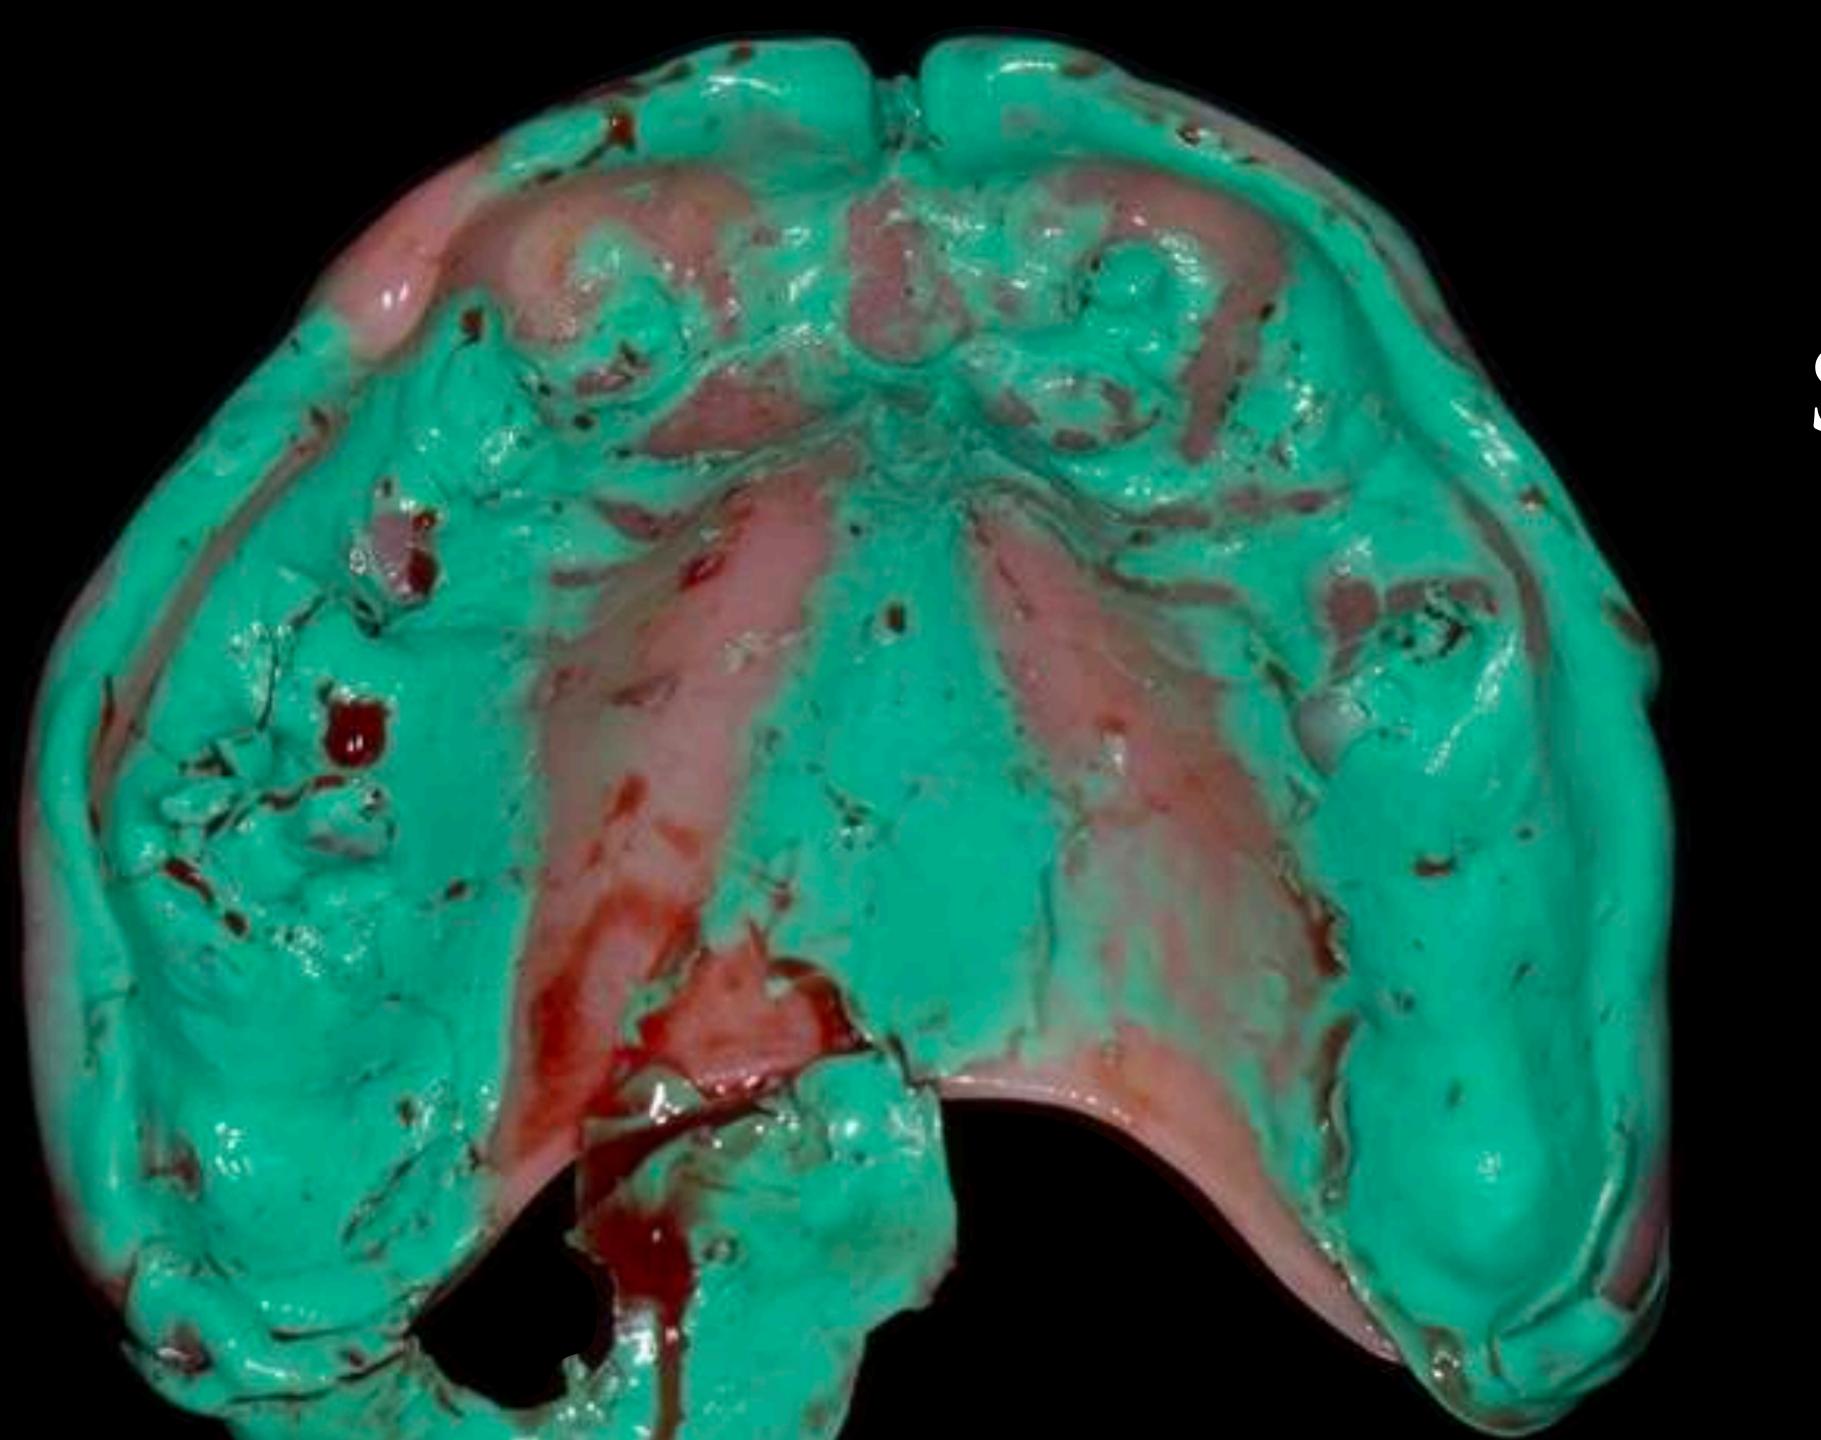

# How to give your patients superb immediate dentures

Immediate dentures are often some of the most difficult and poorly tolerated dentures that we give patients. This session will share the techniques that Rowan Garstang and Finlay Sutton use to achieve predictable results with immediate dentures. It will demonstrate how to make superb impressions, even with mobile teeth in the way.

#### **Learning Aims**

Present a step-by-step process to produce dentures which are as stable, comfortable and secure as possible Discuss methods for taking superb impressions even with mobile teeth and bridges - Discuss planning cases to achieve optimum aesthetics and function of immediate dentures - Discuss improving communication between clinician and dental technician