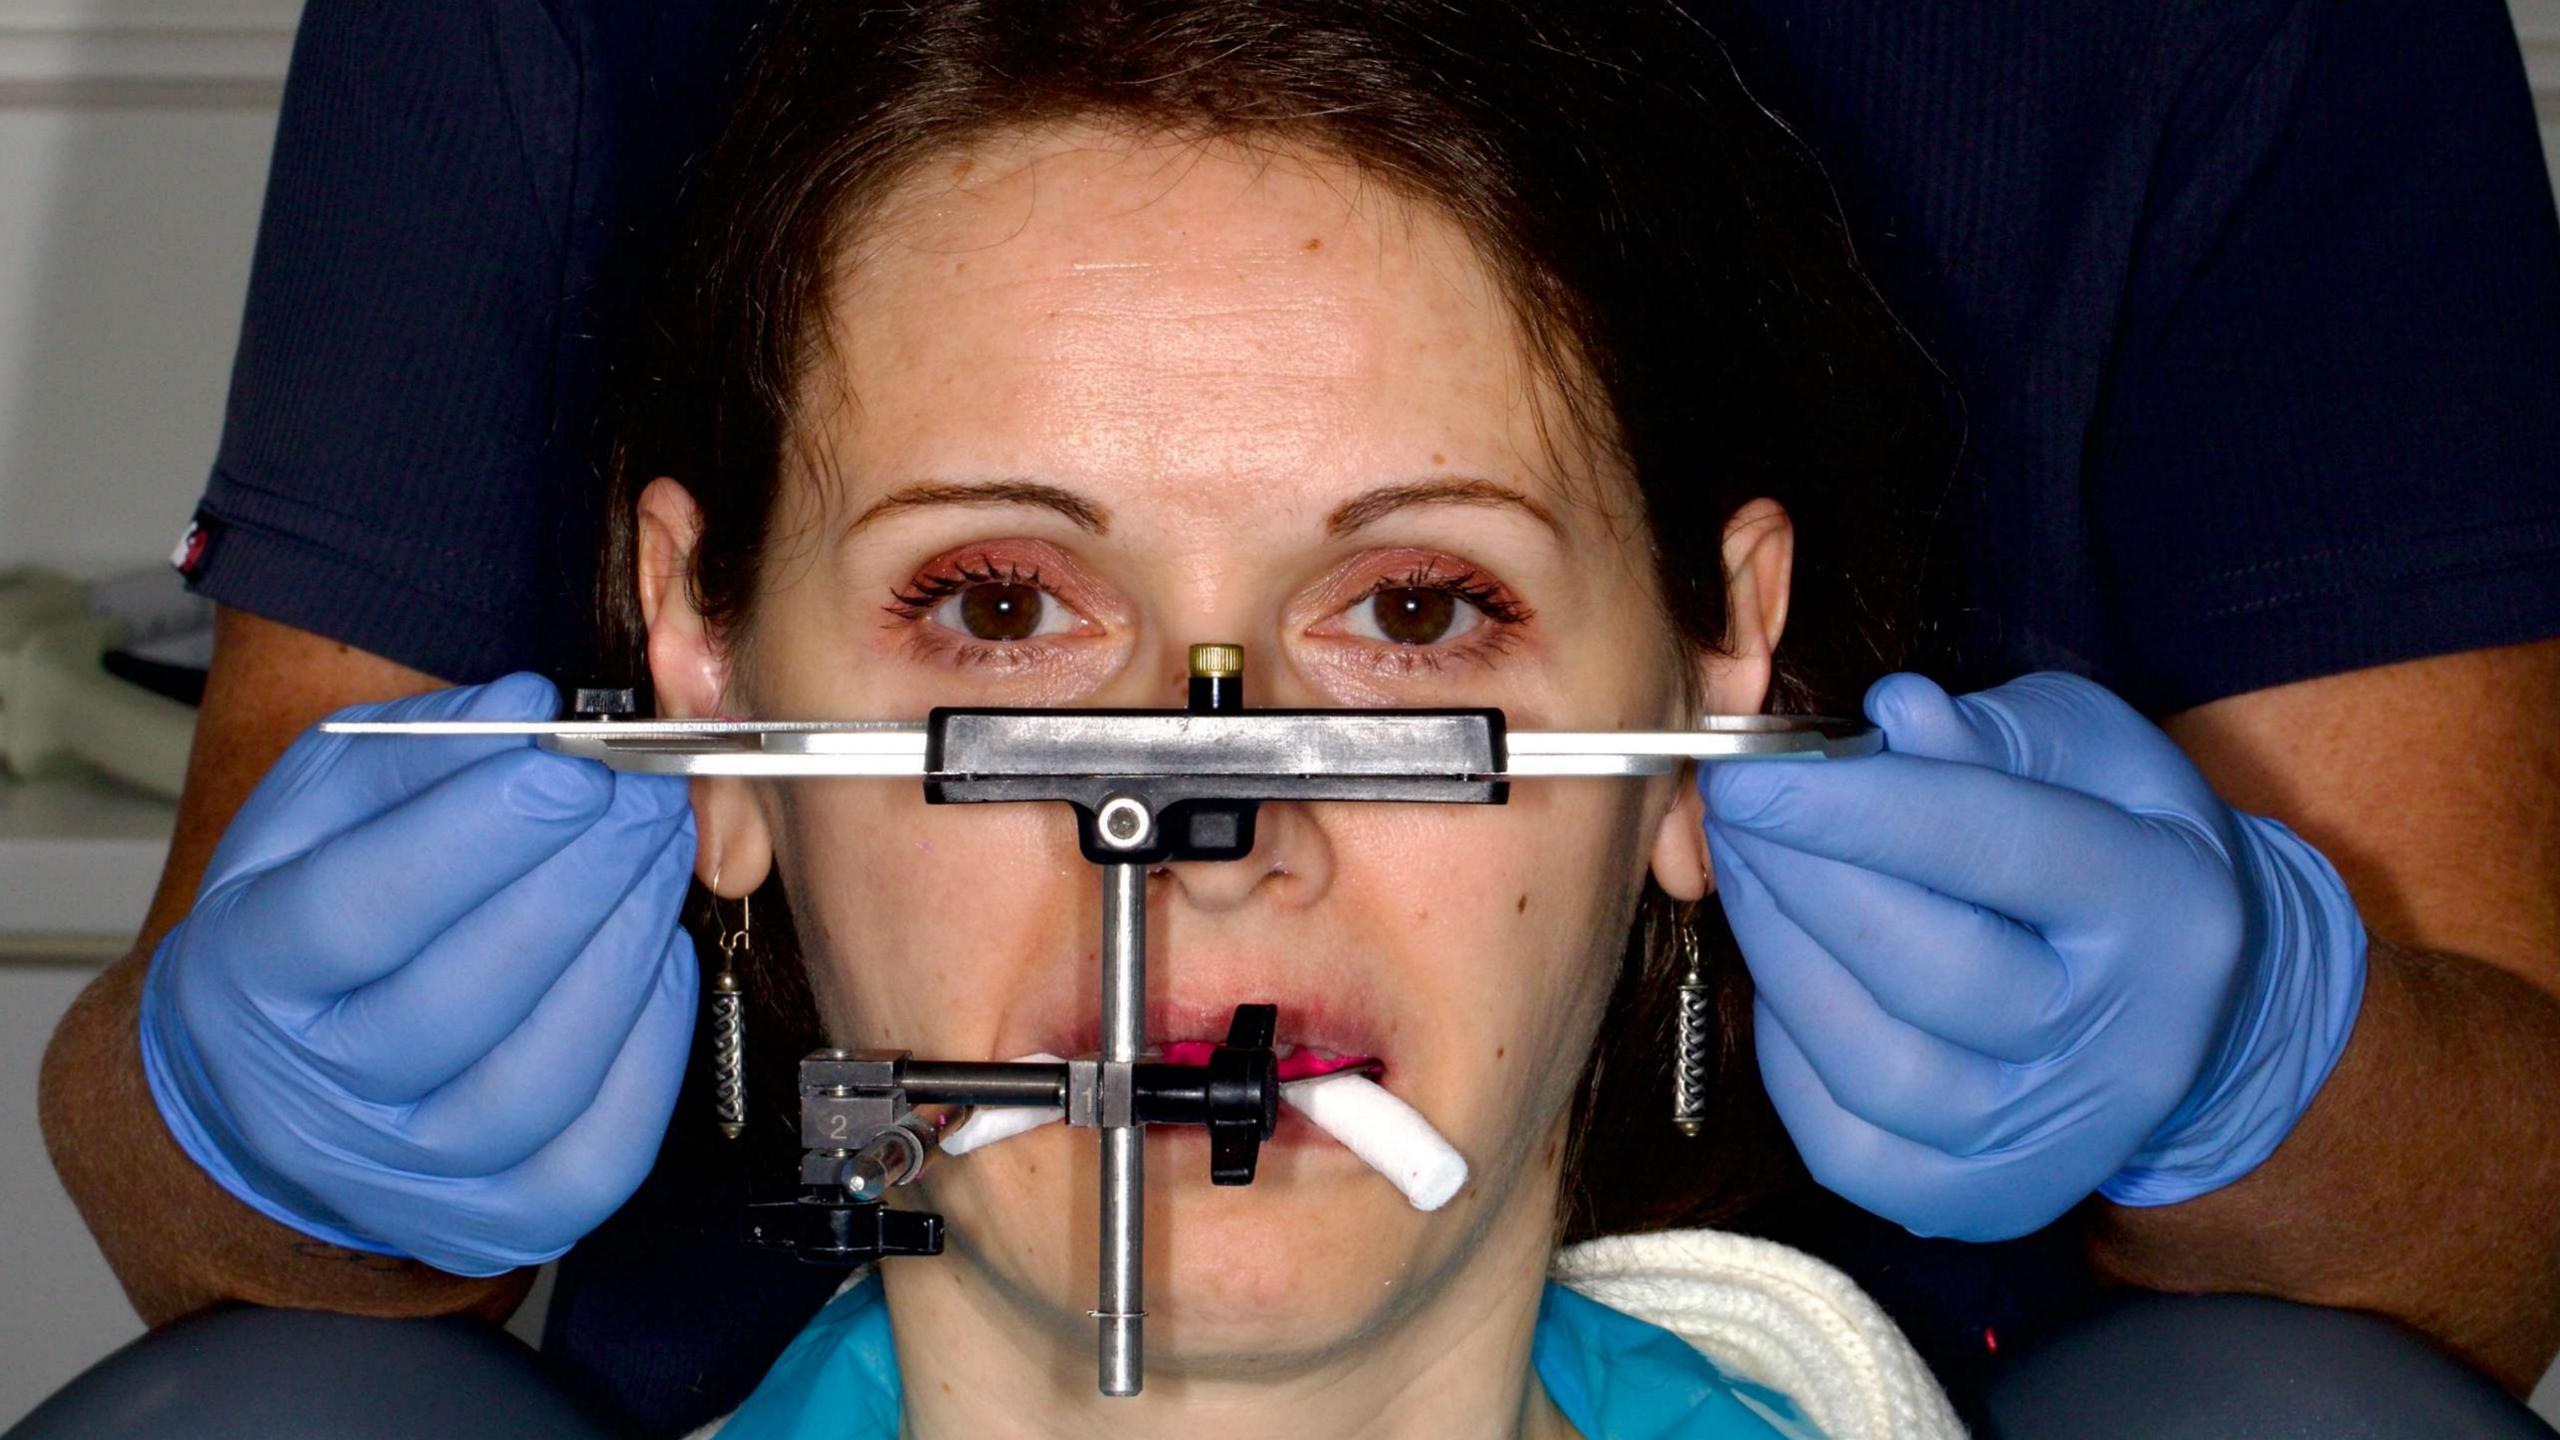

# How to give your patients superb immediate dentures

Immediate dentures are often some of the most difficult and poorly tolerated dentures that we give patients. This session will share the techniques that Rowan Garstang and Finlay Sutton use to achieve predictable results with immediate dentures. It will demonstrate how to make superb impressions, even with mobile teeth in the way.

#### **Learning Aims**

Present a step-by-step process to produce dentures which are as stable, comfortable and secure as possible Discuss methods for taking superb impressions even with mobile teeth and bridges - Discuss planning cases to achieve optimum aesthetics and function of immediate dentures - Discuss improving communication between clinician and dental technician