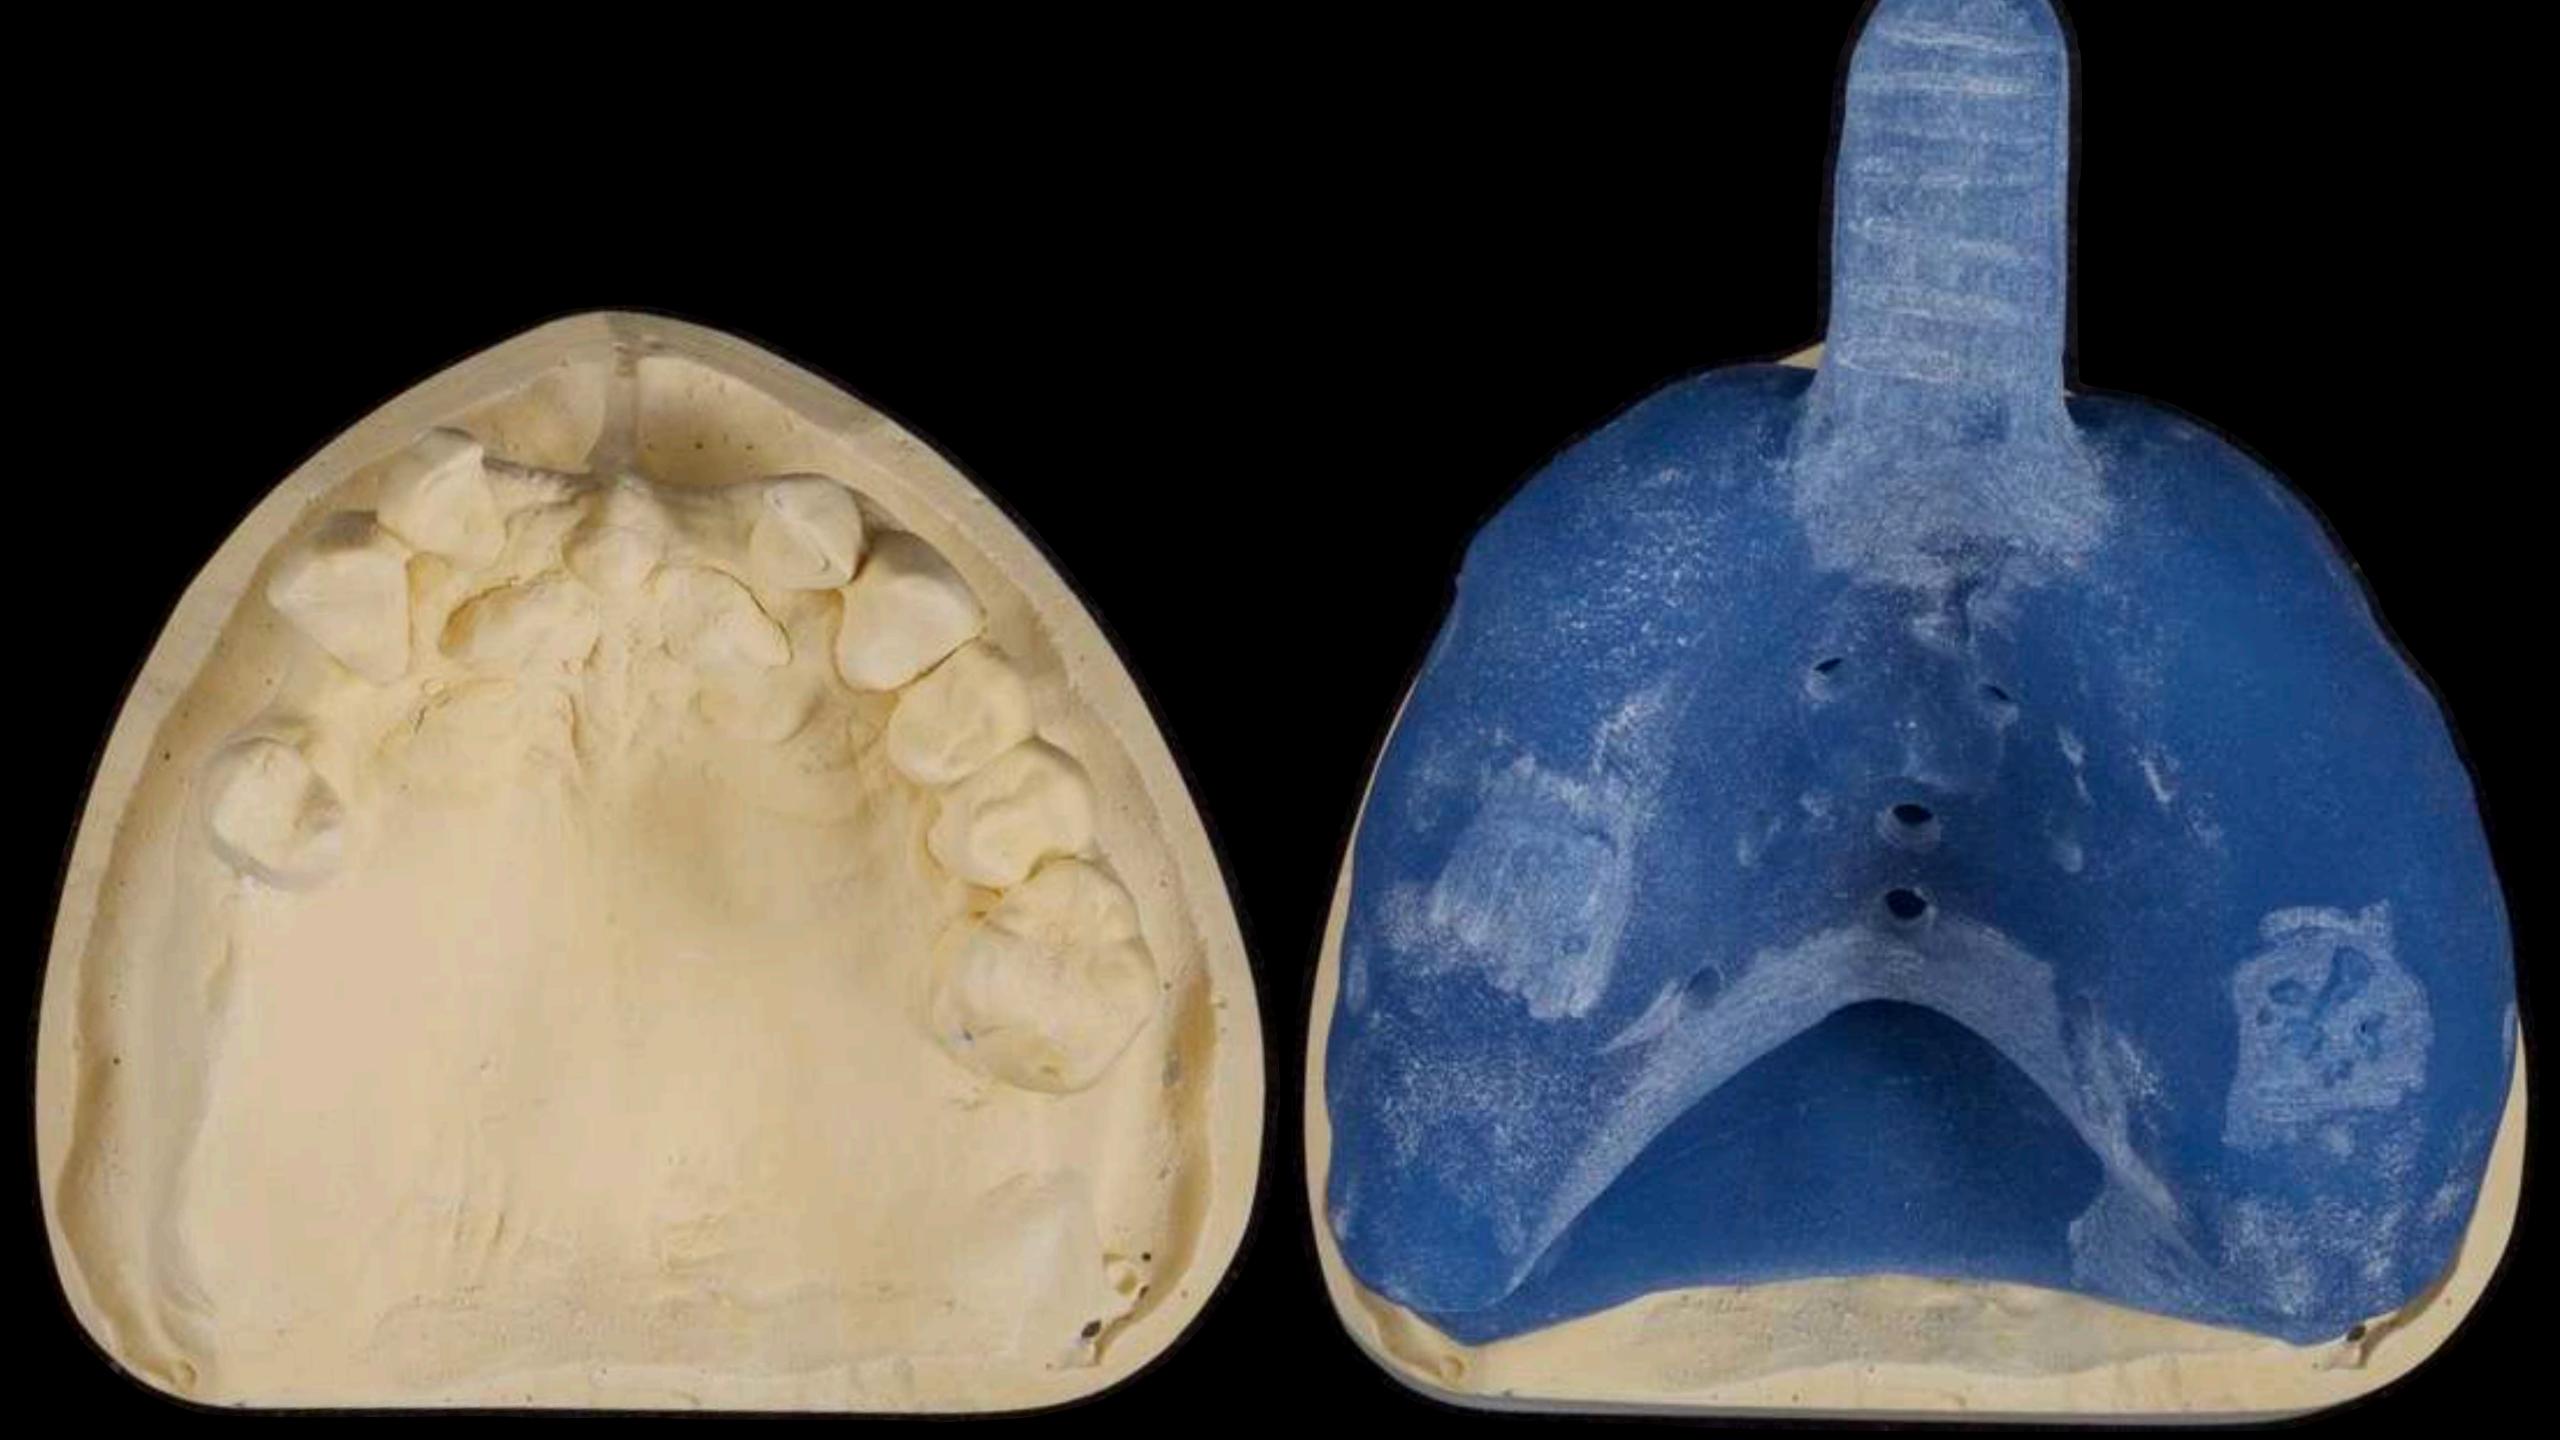

## Primary impression for Mk 1

Working cast for Mk 1

## Mk 1 RPD fitting process

Only adjust underneath the collet edge

Never adjust here - at the edge as this will create a gap

Mk 1 RPD
fitted
Ready to go

Check impression before chairside reline

Dentsply Blue Print
Xcreme