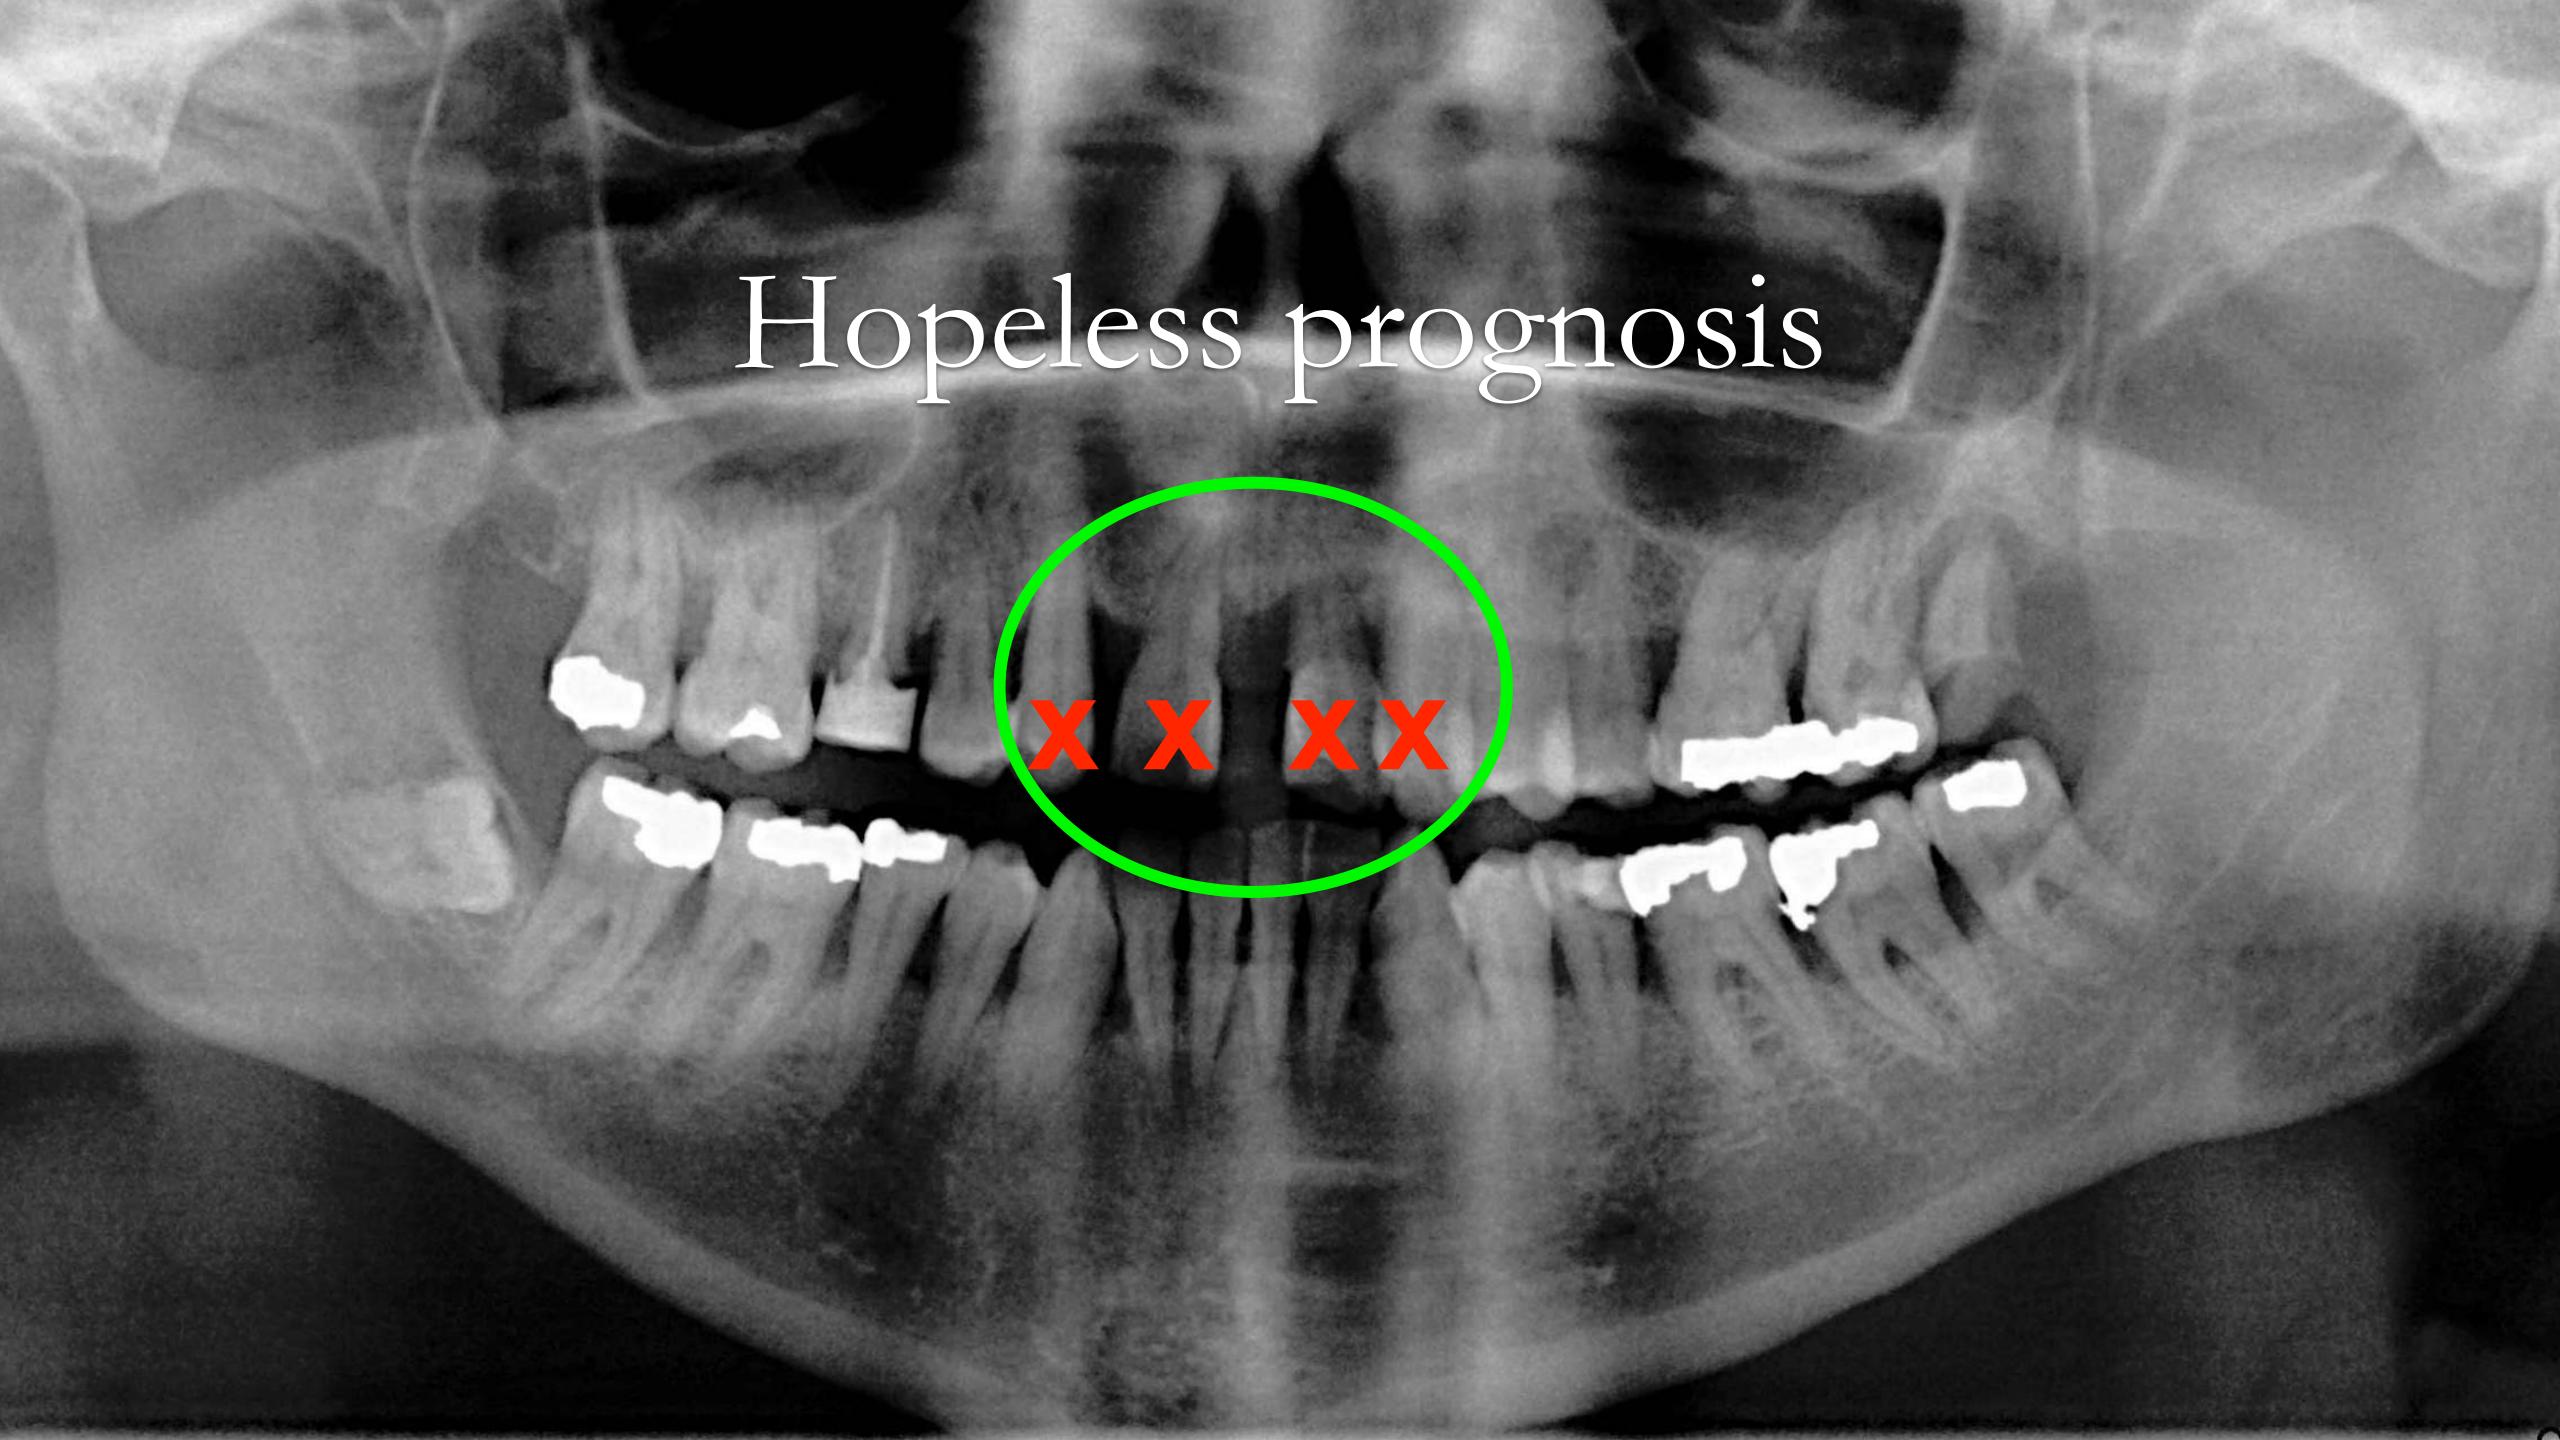

# How to give your patients superb immediate dentures

Immediate dentures are often some of the most difficult and poorly tolerated dentures that we give patients. This session will share the techniques that Rowan Garstang and Finlay Sutton use to achieve predictable results with immediate dentures. It will demonstrate how to make superb impressions, even with mobile teeth in the way.