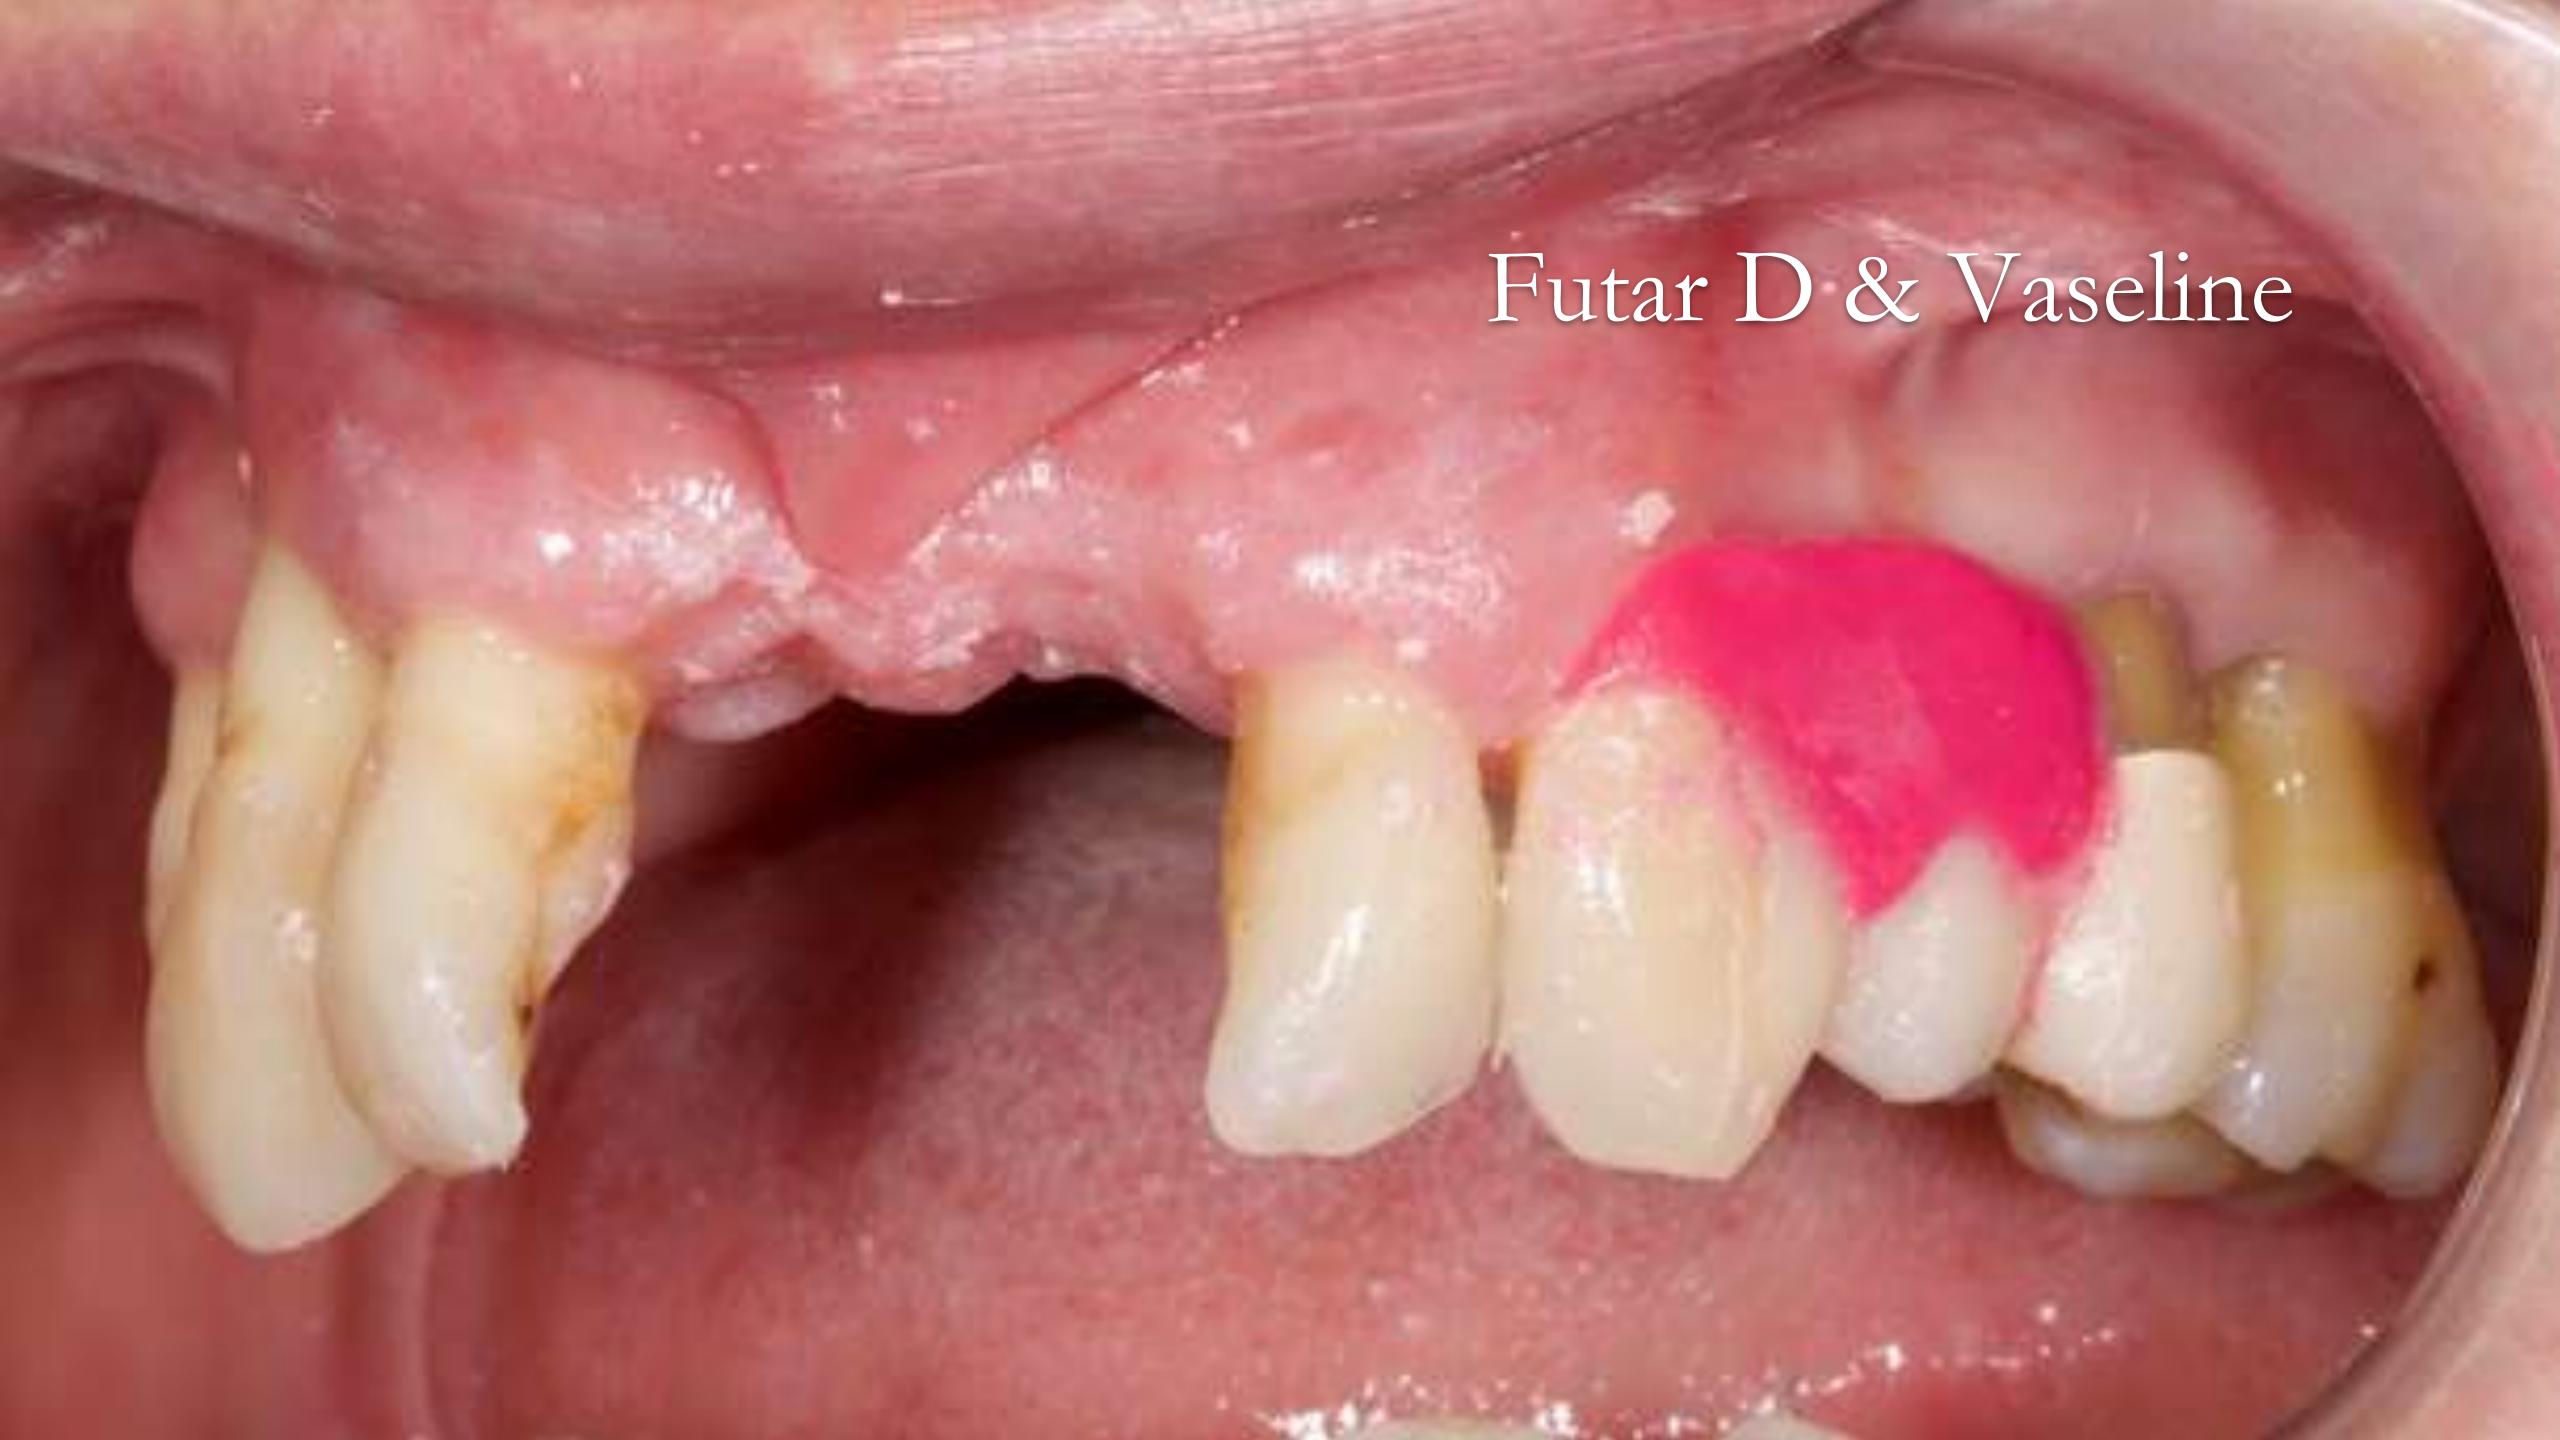

## Mk 1 RPD fitting process

Only adjust underneath the collet edge

Never adjust here - at the edge as this will create a gap

Mk 1 RPD
fitted
Ready to go

Check impression before chairside reline

Dentsply Blue Print
Xcreme