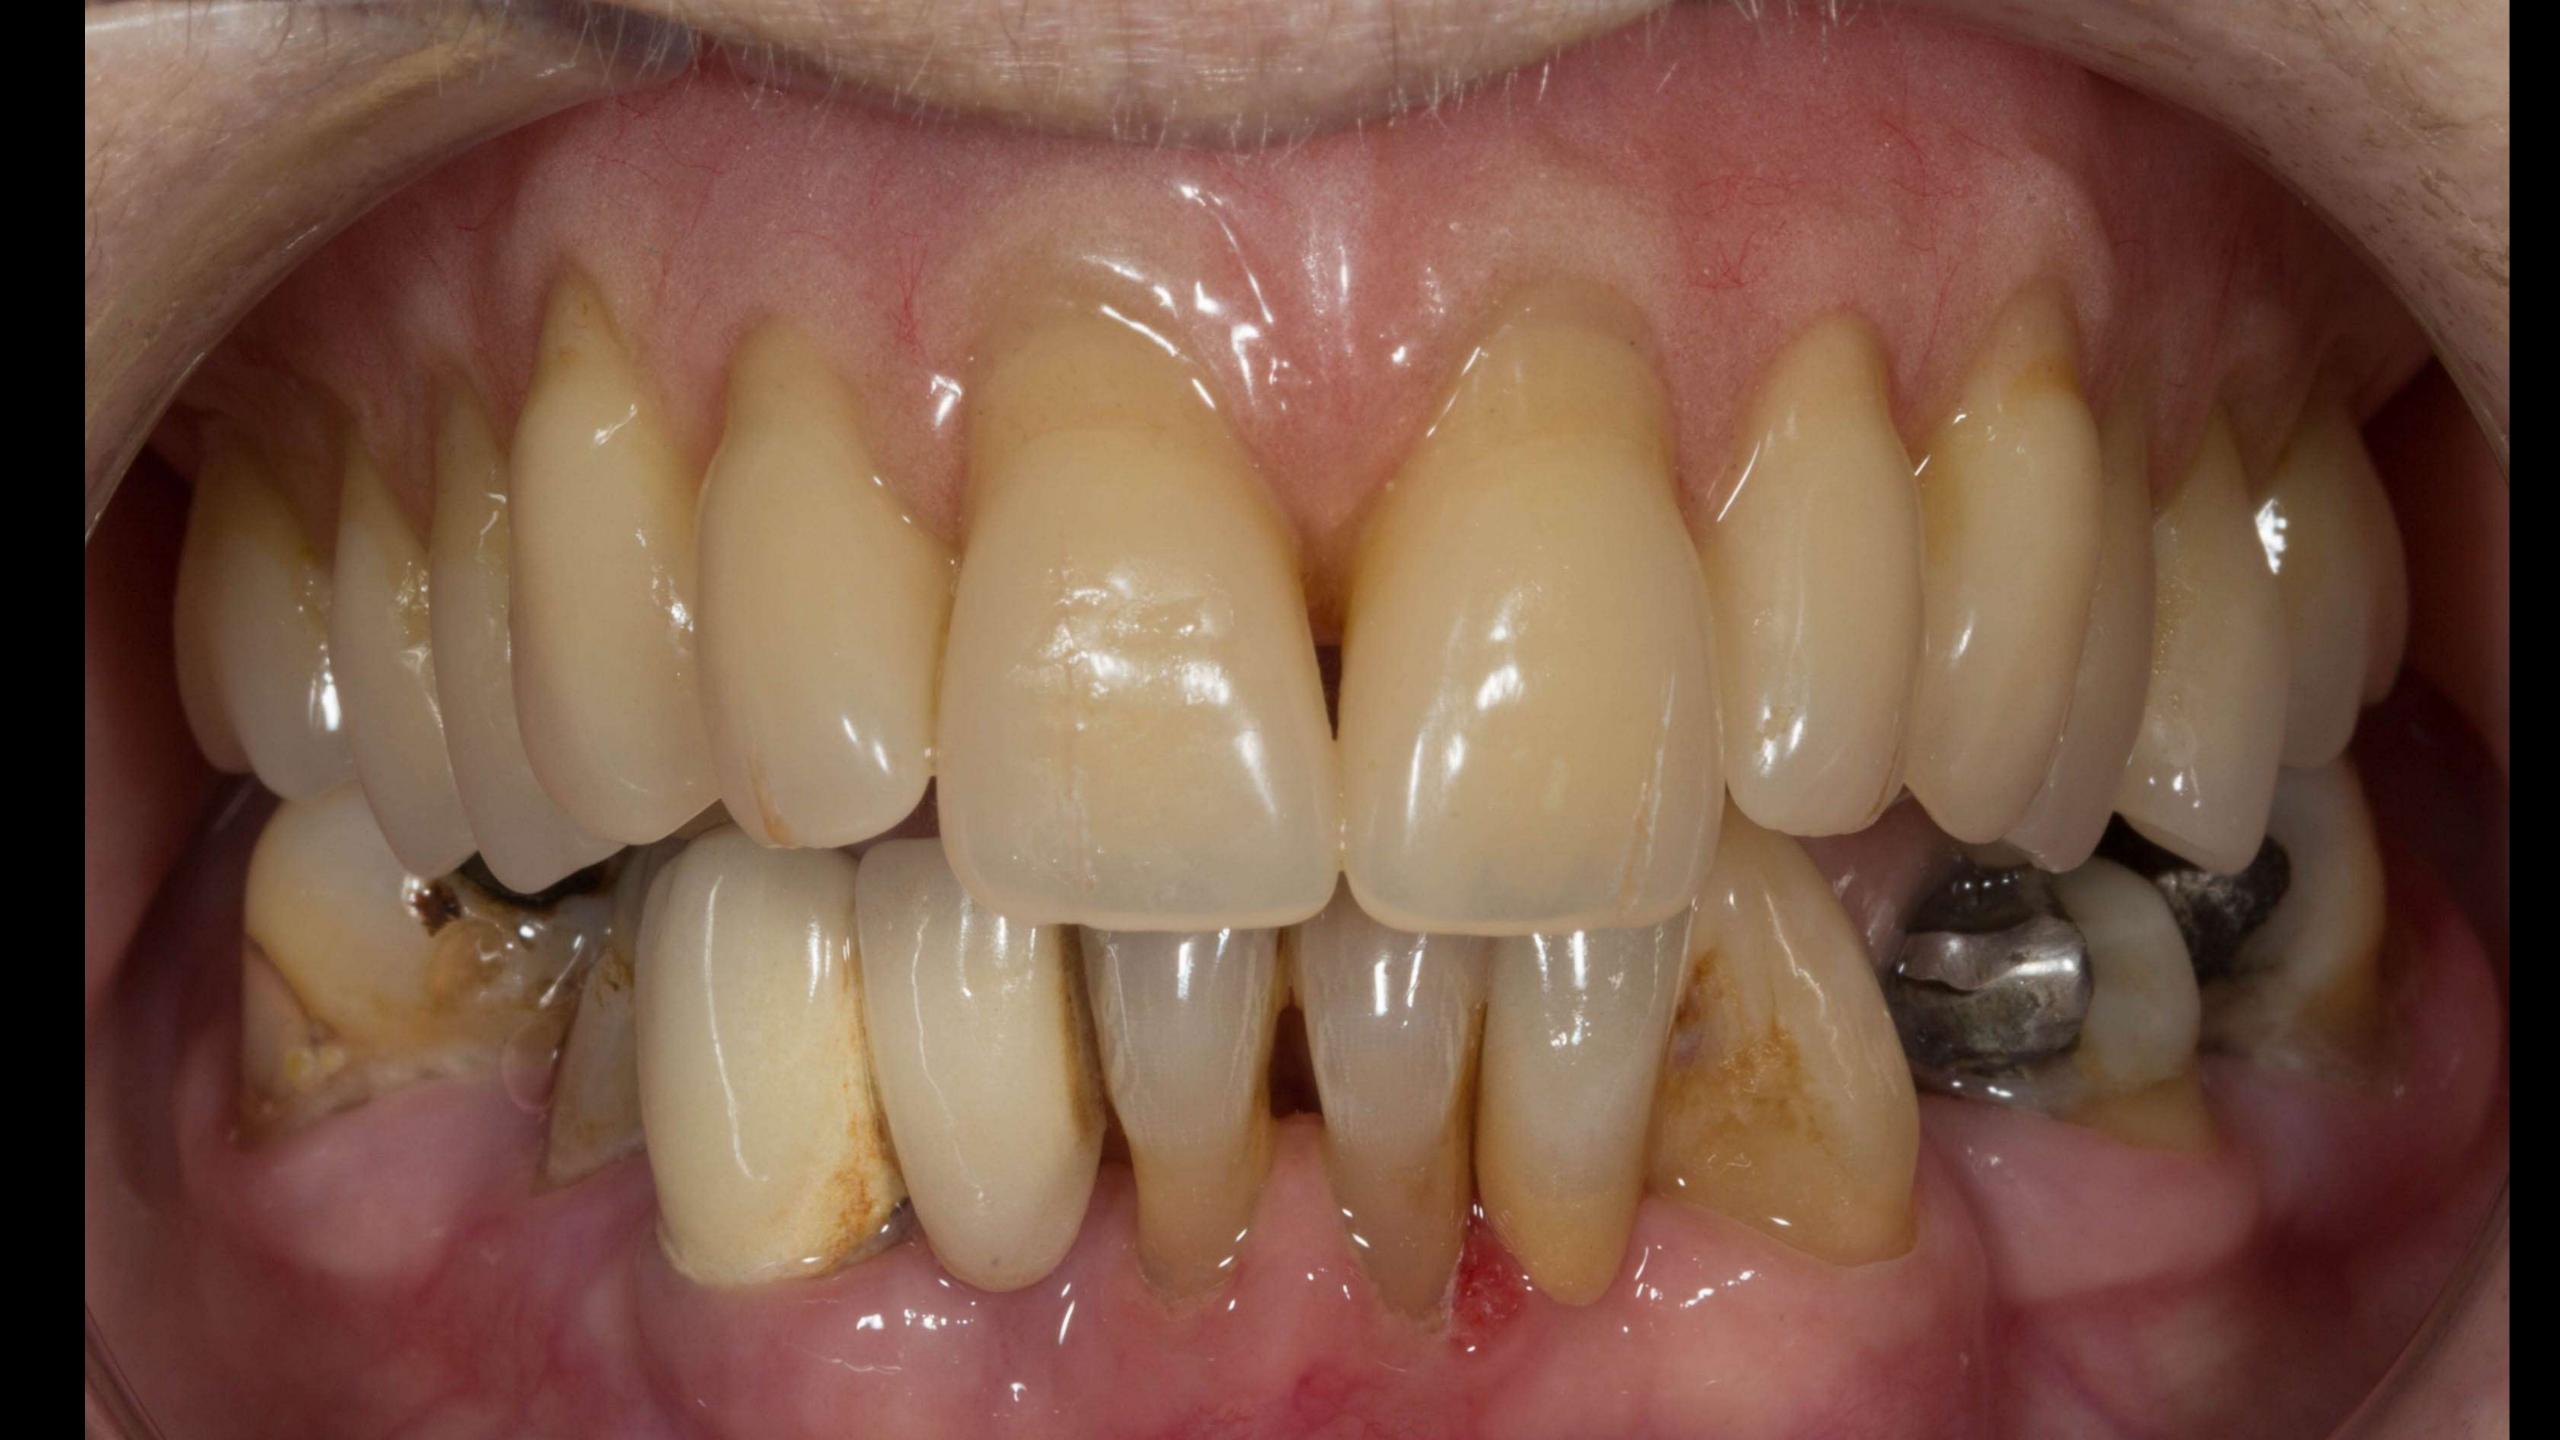

## Mk 1 RPD fitting process

Only adjust underneath the collet edge

Never adjust here - at the edge as this will create a gap

Mk 1 RPD
fitted
Ready to go

Check impression before chairside reline

Dentsply Blue Print
Xcreme