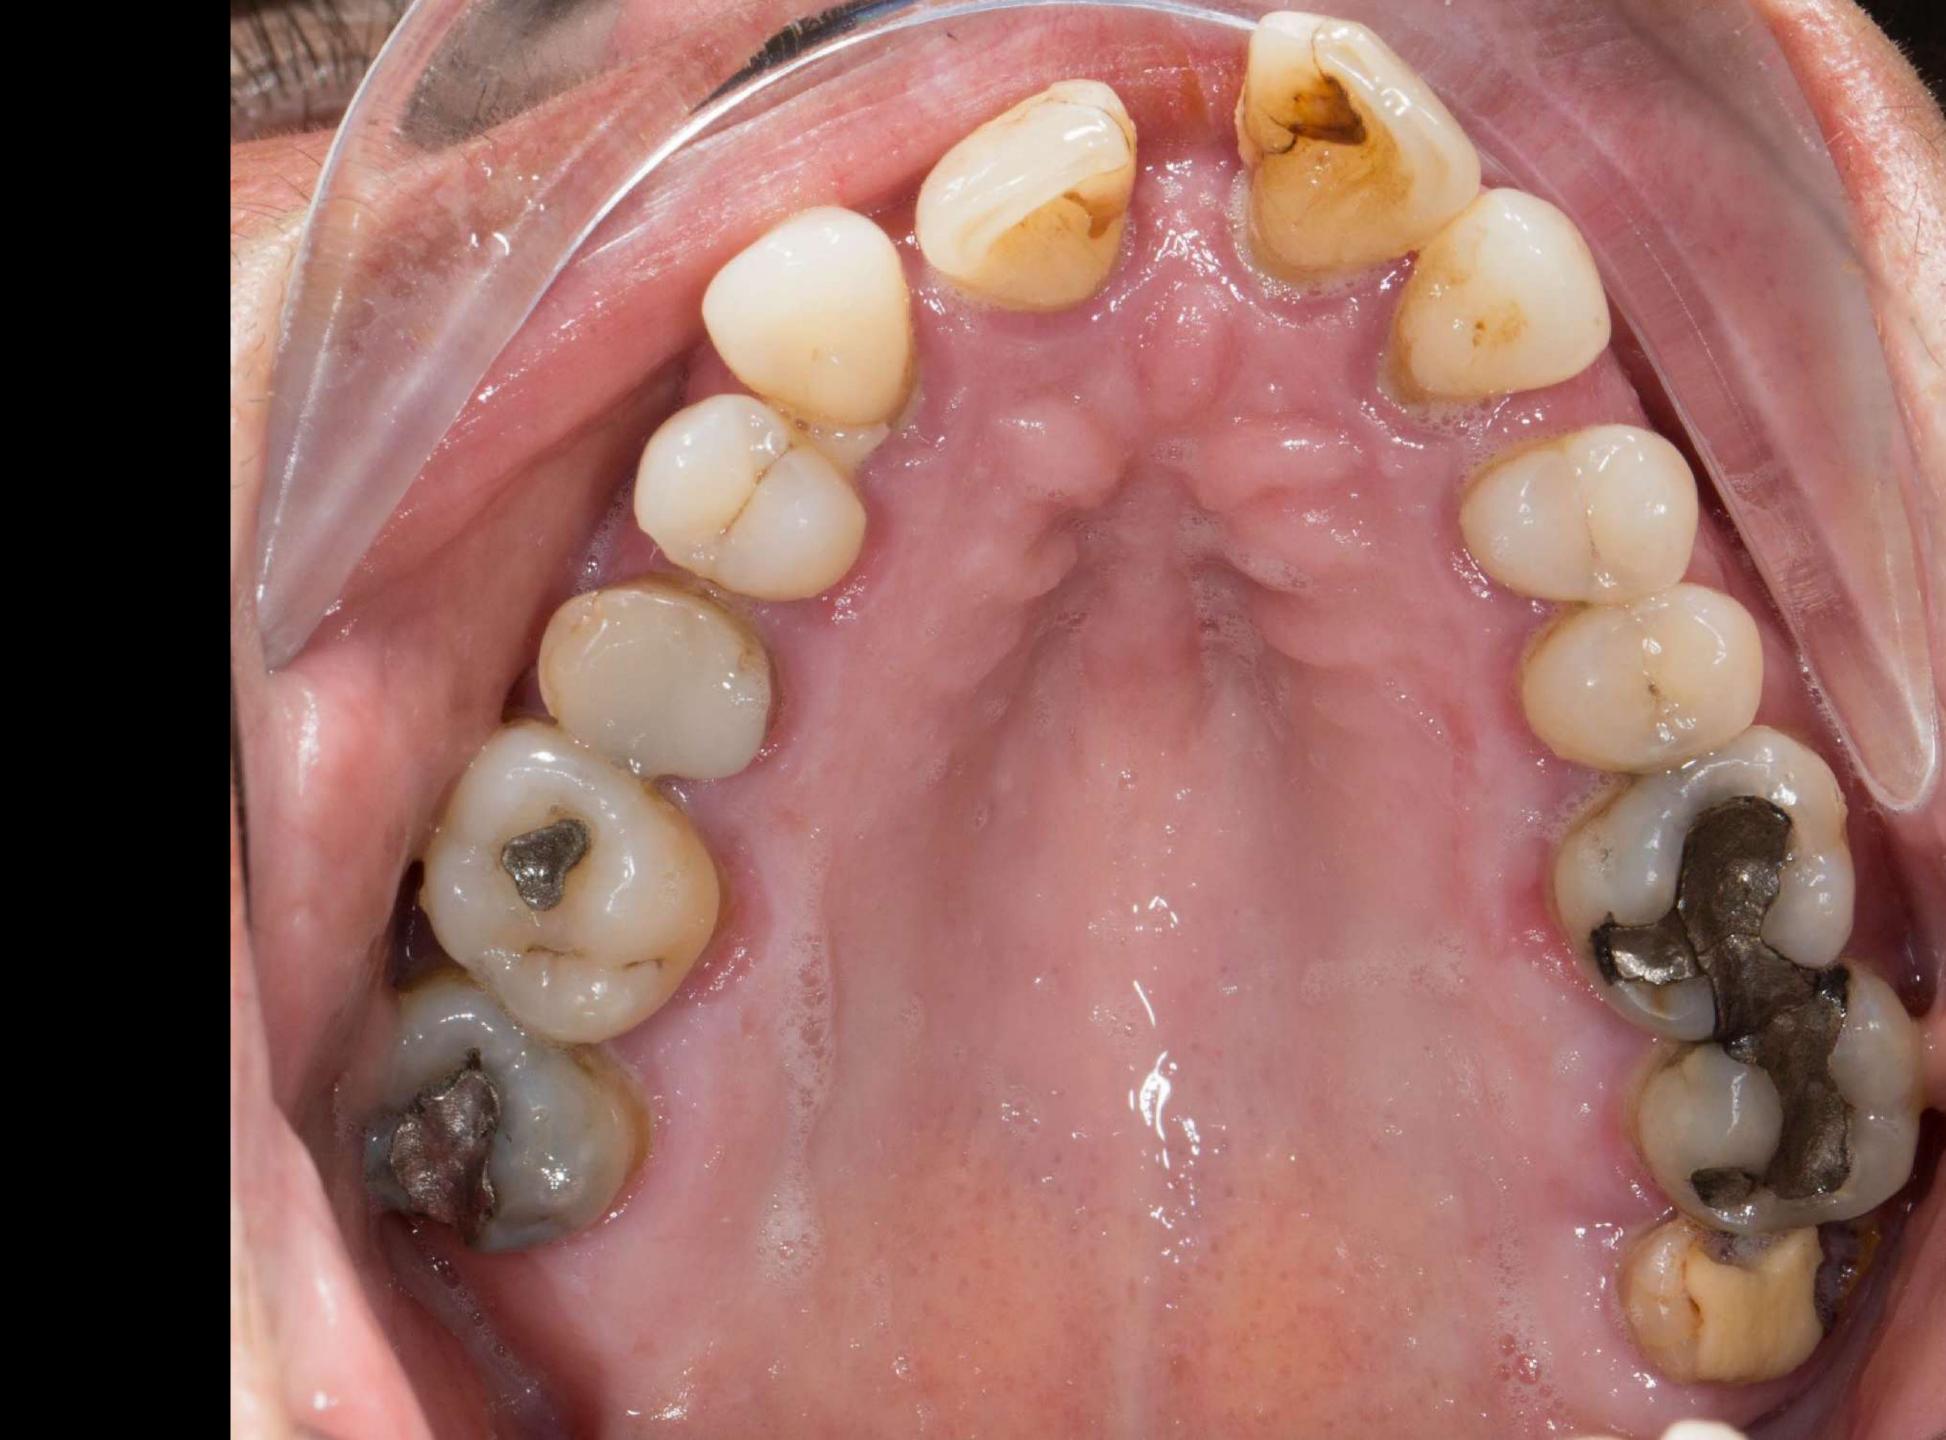

# How to give your patients superb immediate dentures

Immediate dentures are often some of the most difficult and poorly tolerated dentures that we give patients. This session will share the techniques that Rowan Garstang and Finlay Sutton use to achieve predictable results with immediate dentures. It will demonstrate how to make superb impressions, even with mobile teeth in the way.