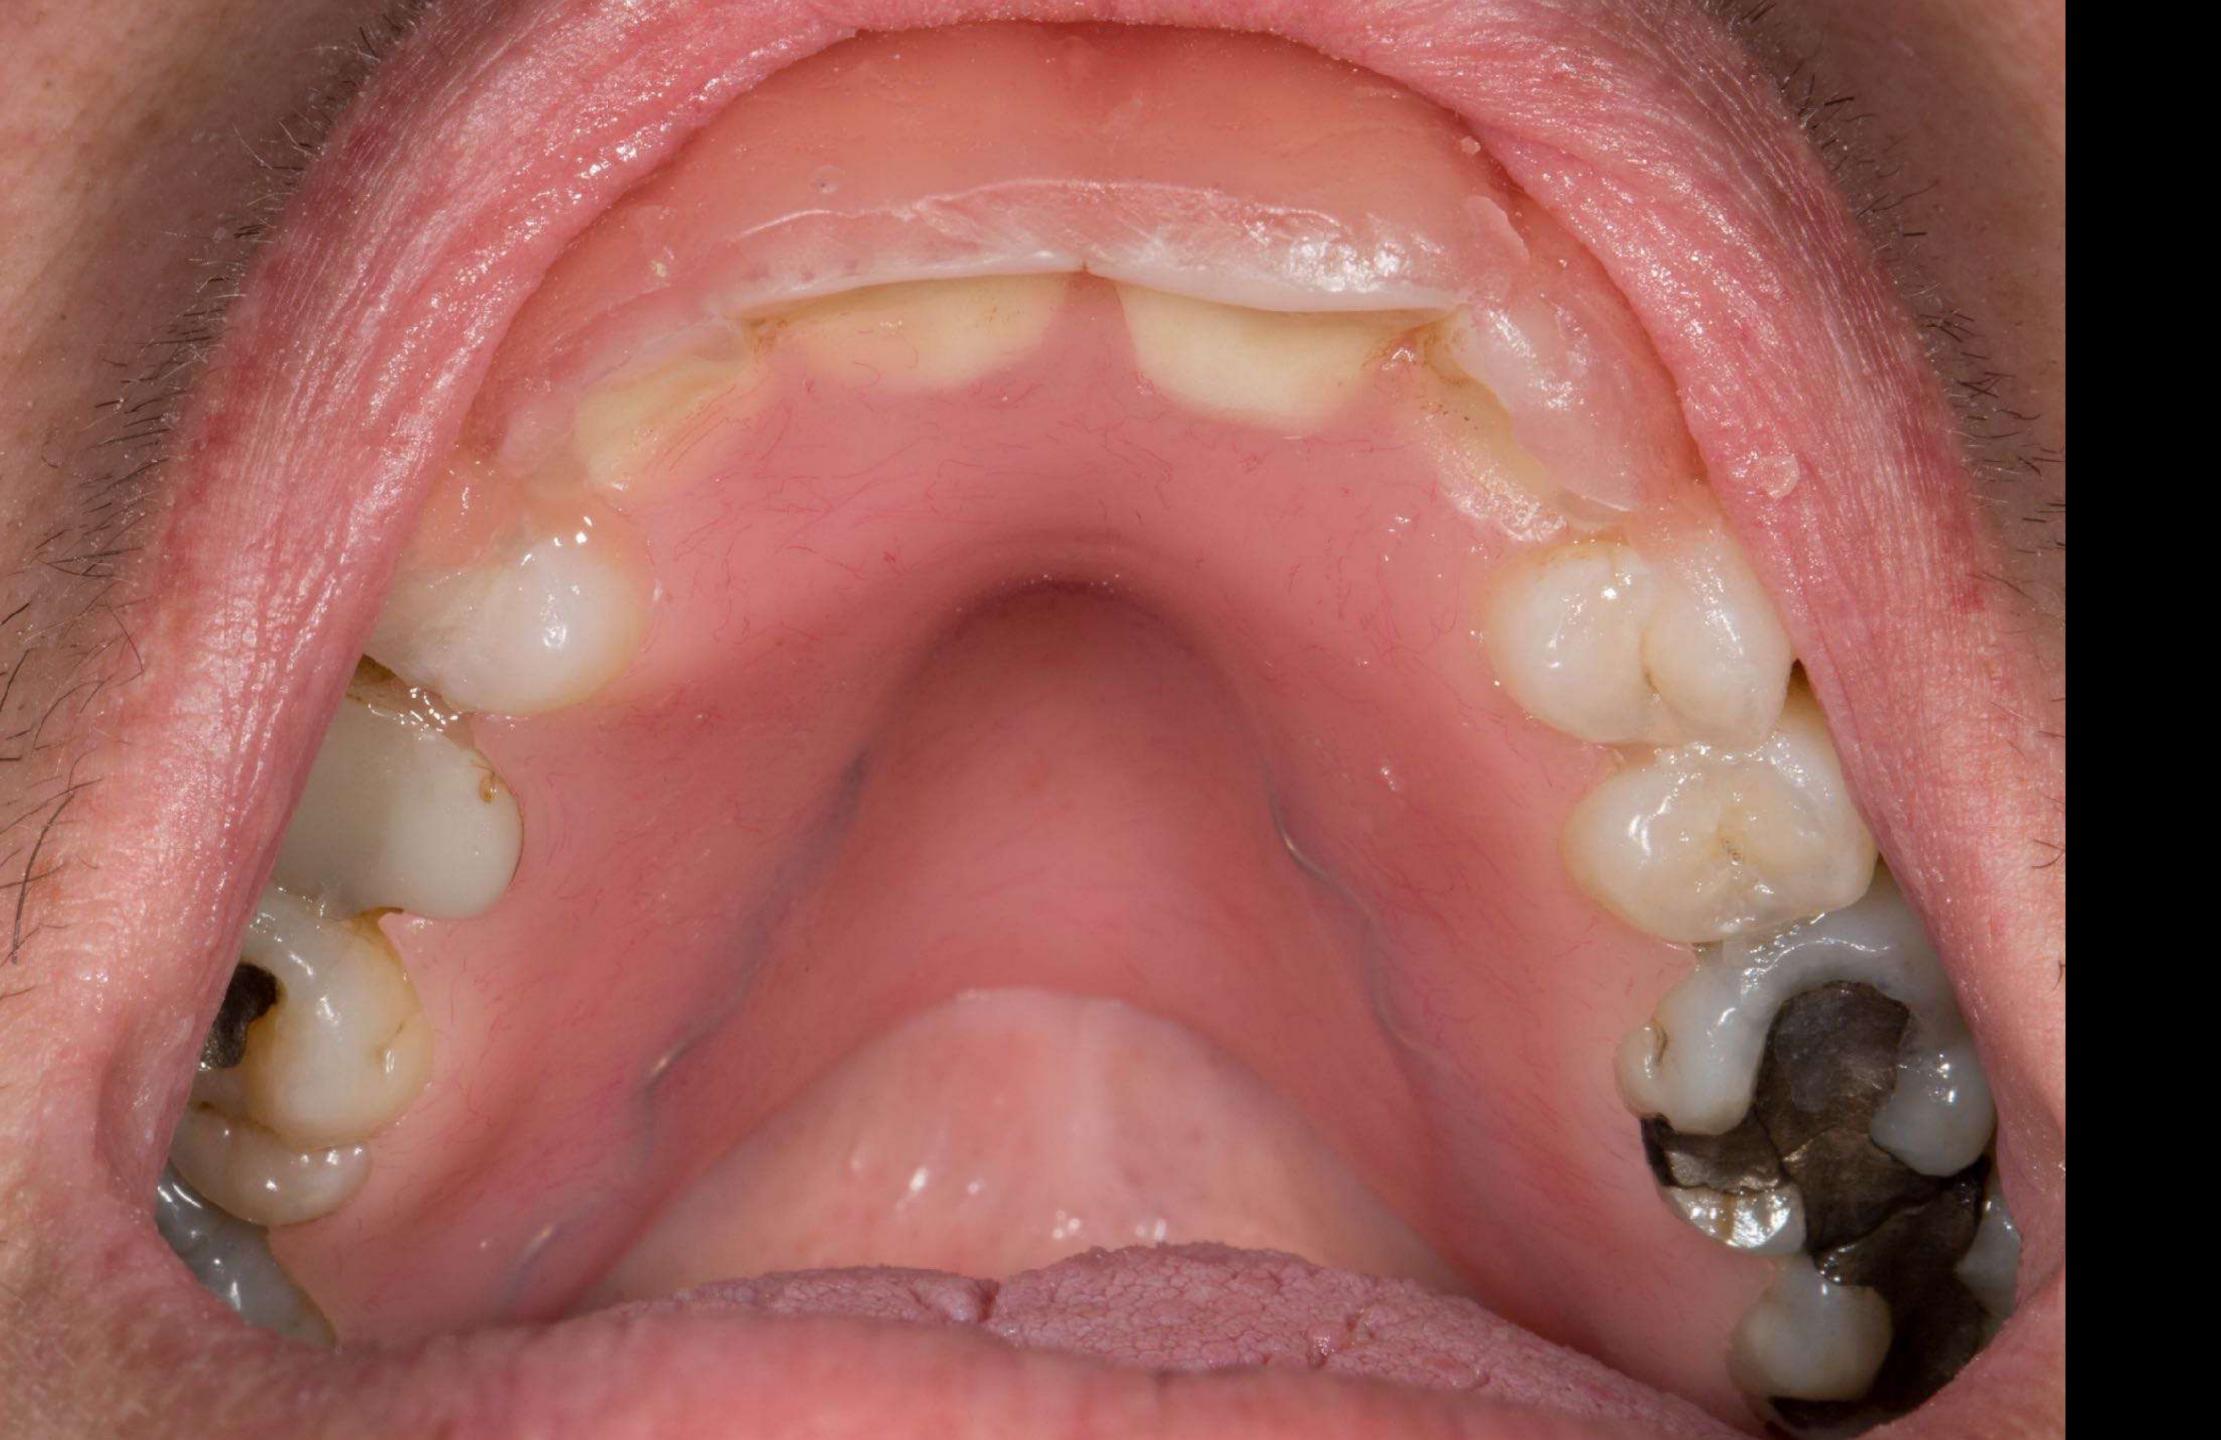

## Primary impression for Mk 1

Working cast for Mk 1

## Mk 1 RPD fitting process

Only adjust underneath the collet edge

Never adjust here - at the edge as this will create a gap

Mk 1 RPD
fitted
Ready to go

Check impression before chairside reline

Dentsply Blue Print
Xcreme