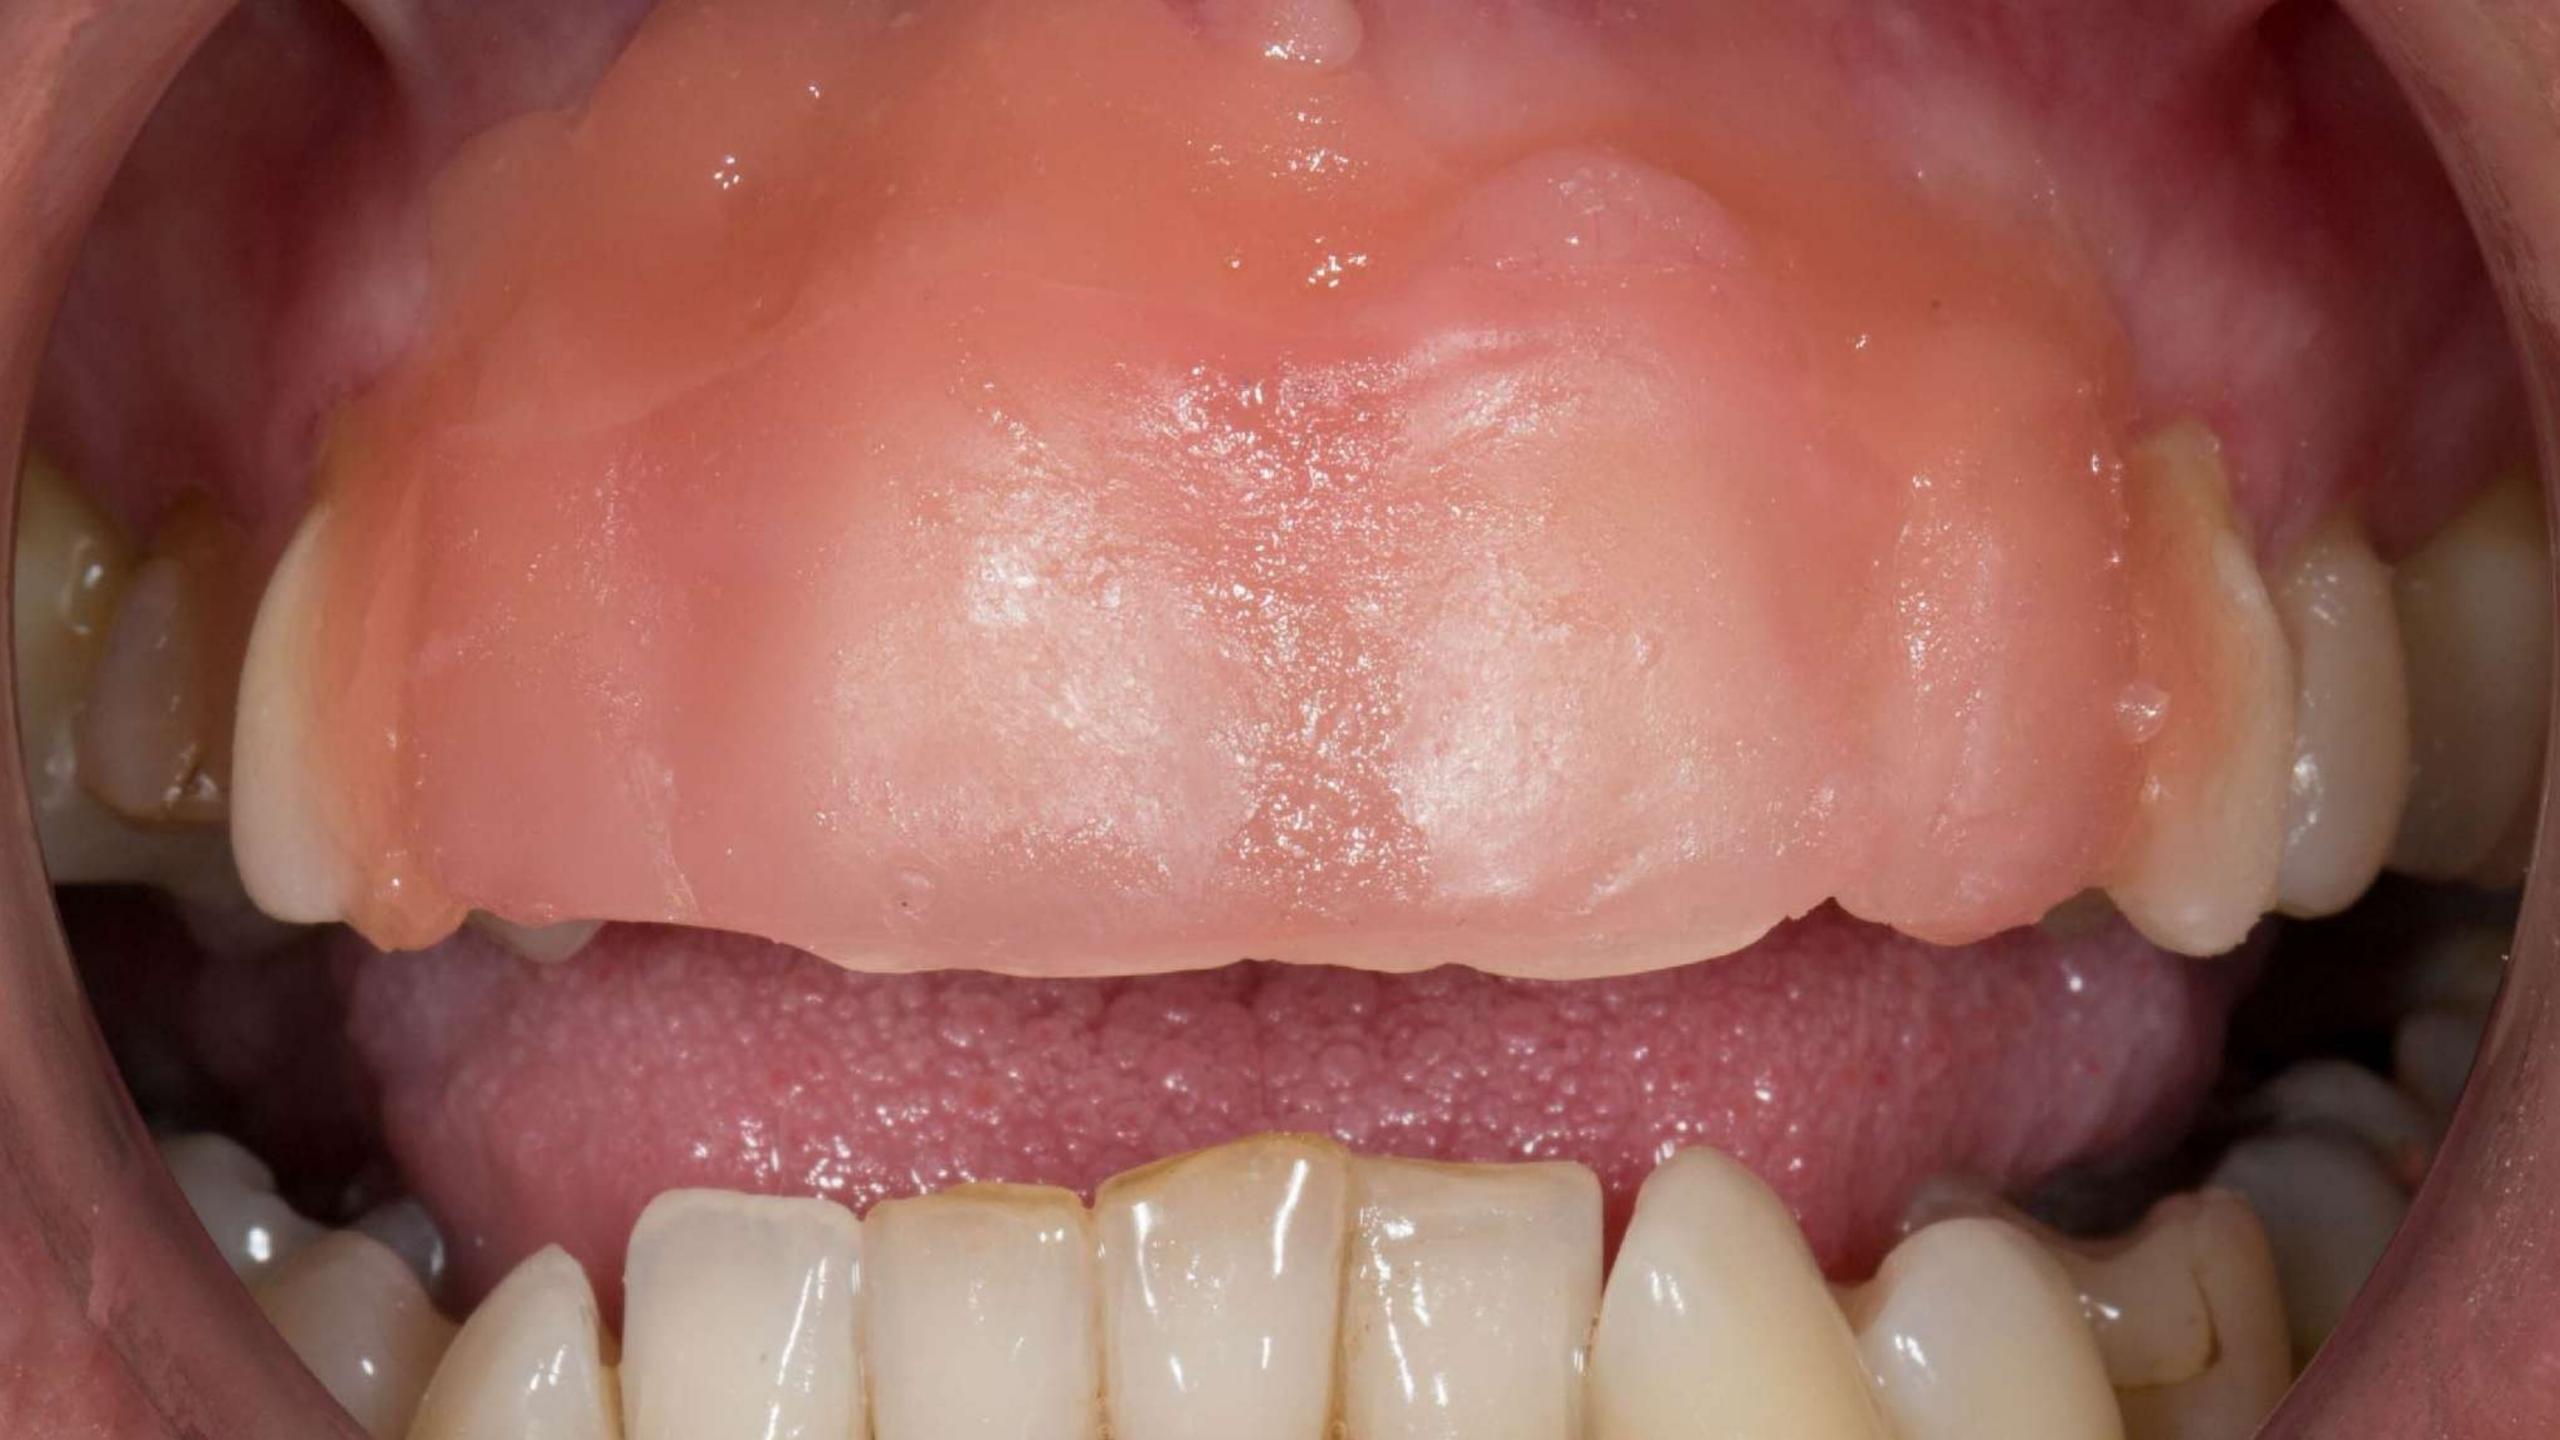

# How to give your patients superb immediate dentures

Immediate dentures are often some of the most difficult and poorly tolerated dentures that we give patients. This session will share the techniques that Rowan Garstang and Finlay Sutton use to achieve predictable results with immediate dentures. It will demonstrate how to make superb impressions, even with mobile teeth in the way.

#### **Learning Aims**

Present a step-by-step process to produce dentures which are as stable, comfortable and secure as possible Discuss methods for taking superb impressions even with mobile teeth and bridges - Discuss planning cases to achieve optimum aesthetics and function of immediate dentures - Discuss improving communication between clinician and dental technician