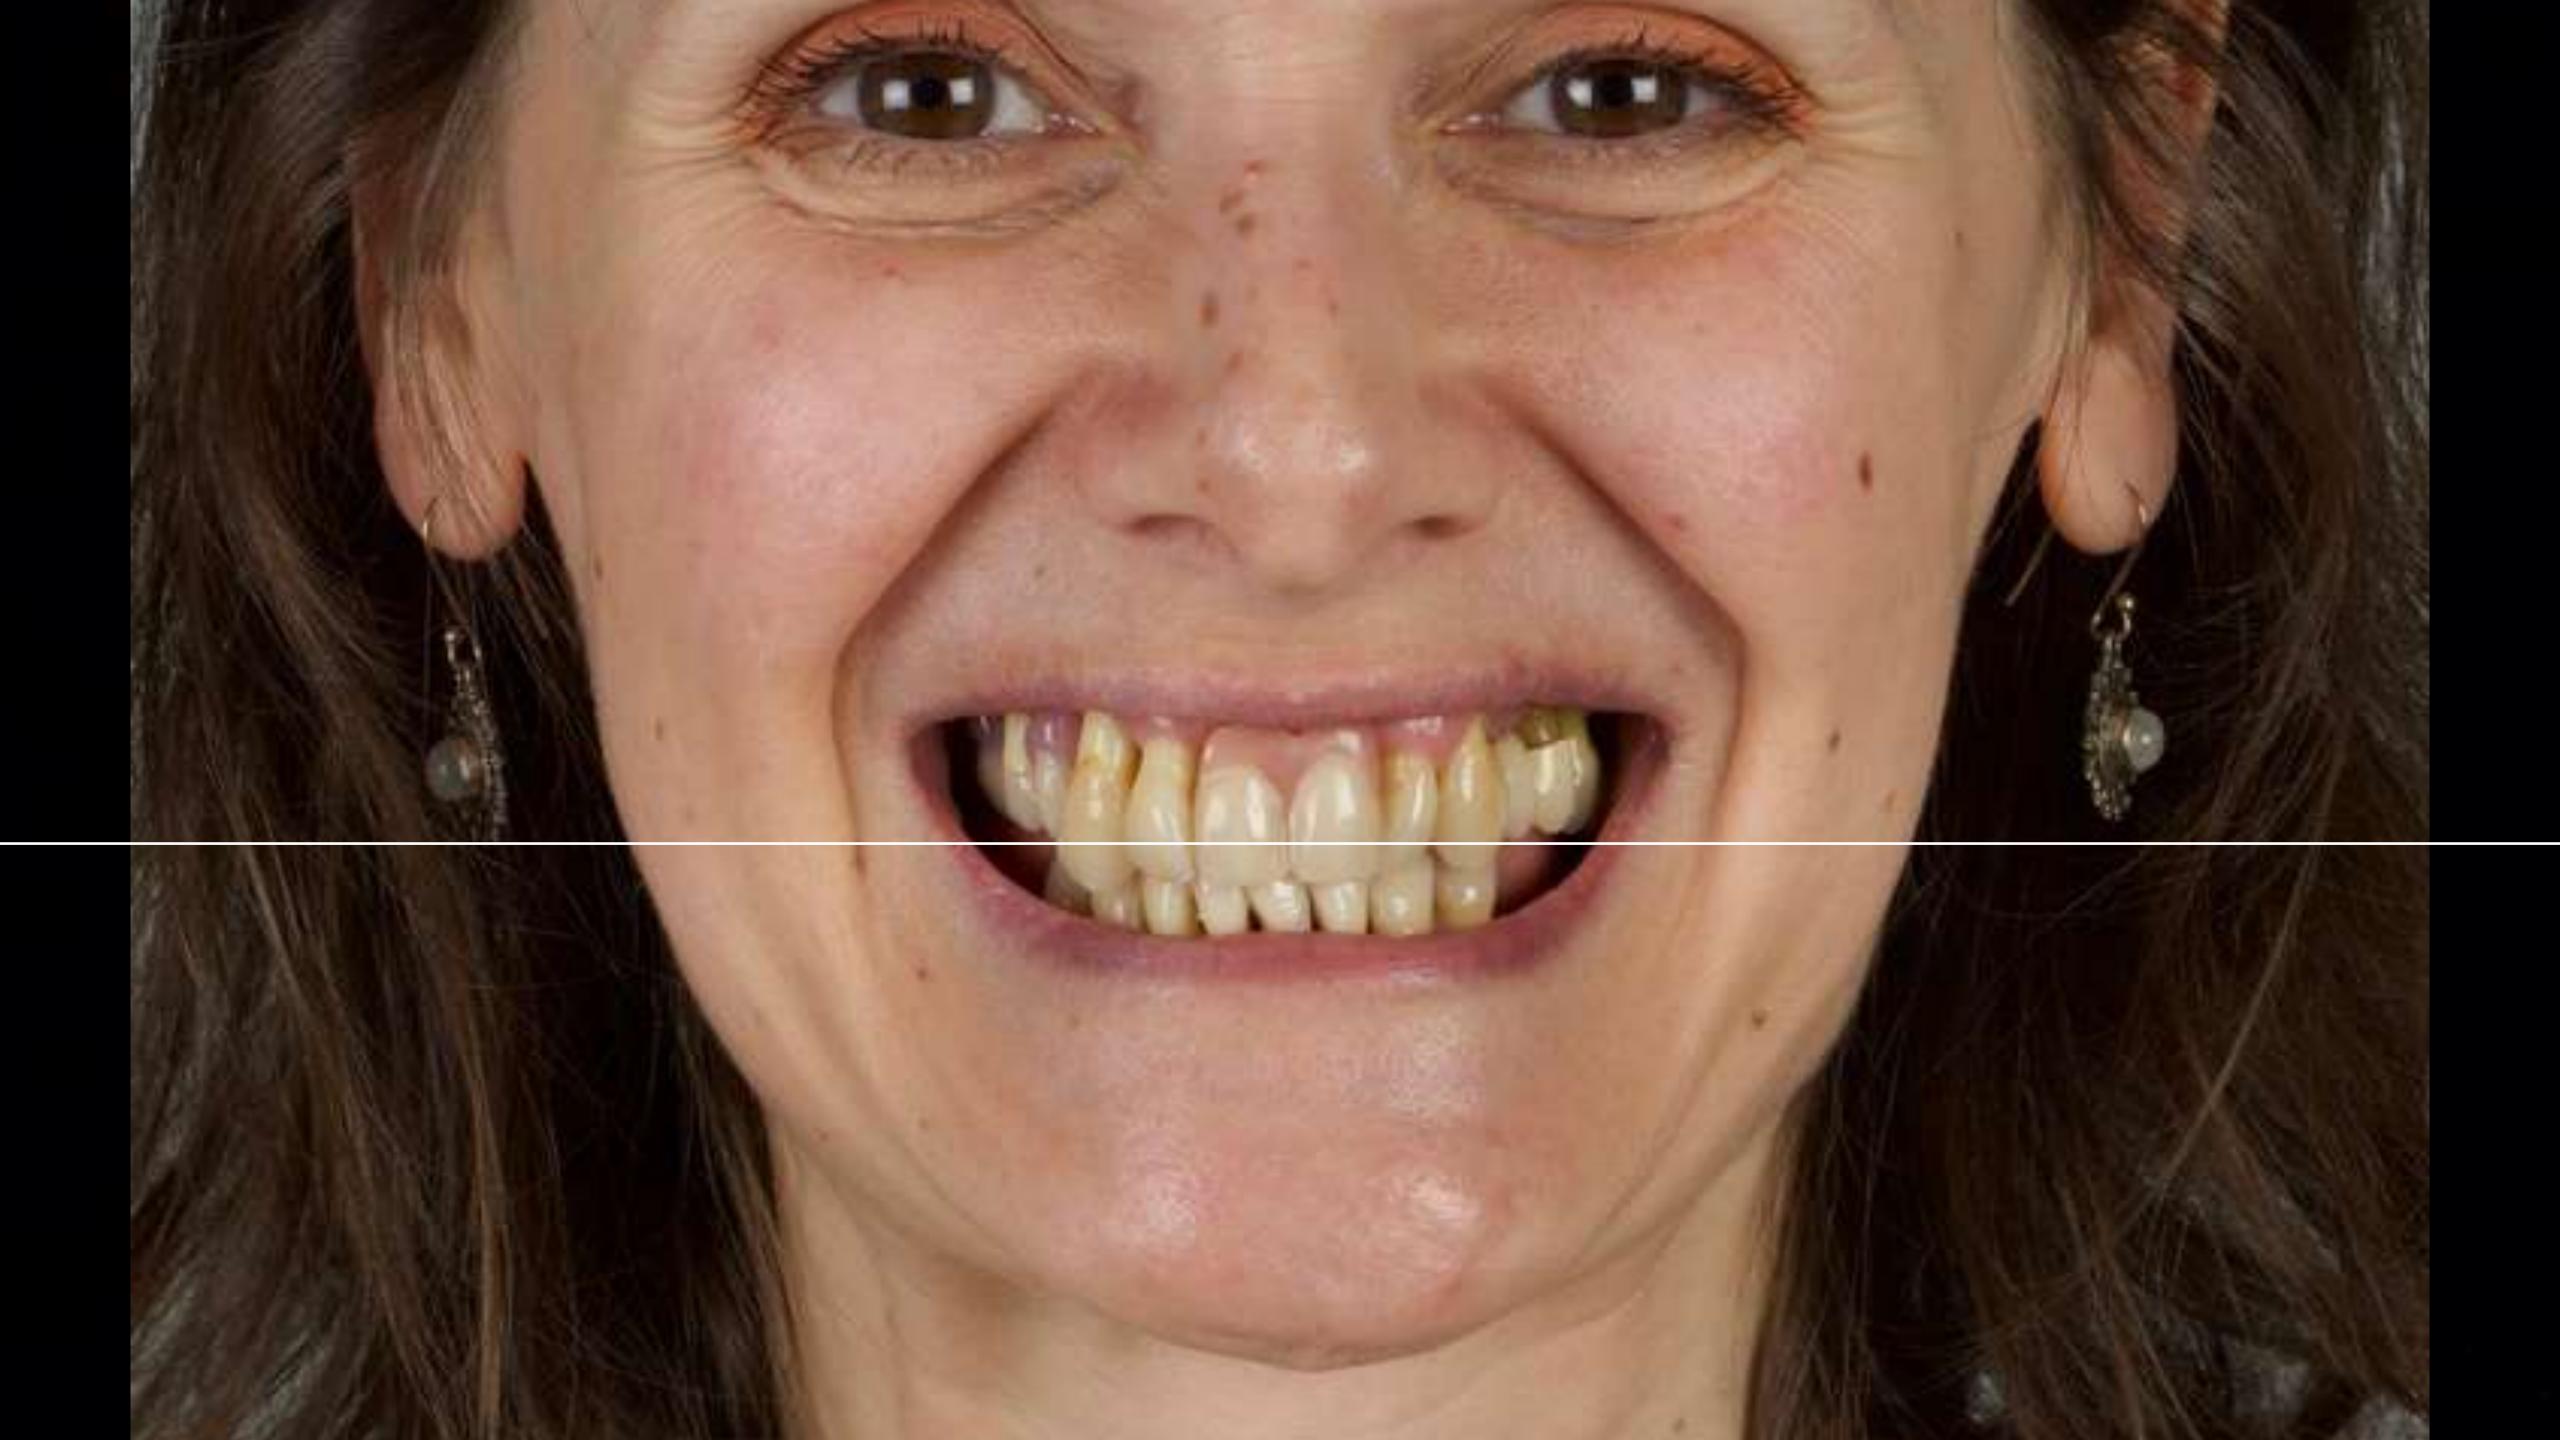

# How to give your patients superb immediate dentures

Immediate dentures are often some of the most difficult and poorly tolerated dentures that we give patients. This session will share the techniques that Rowan Garstang and Finlay Sutton use to achieve predictable results with immediate dentures. It will demonstrate how to make superb impressions, even with mobile teeth in the way.

#### **Learning Aims**

Present a step-by-step process to produce dentures which are as stable, comfortable and secure as possible Discuss methods for taking superb impressions even with mobile teeth and bridges - Discuss planning cases to achieve optimum aesthetics and function of immediate dentures - Discuss improving communication between clinician and dental technician