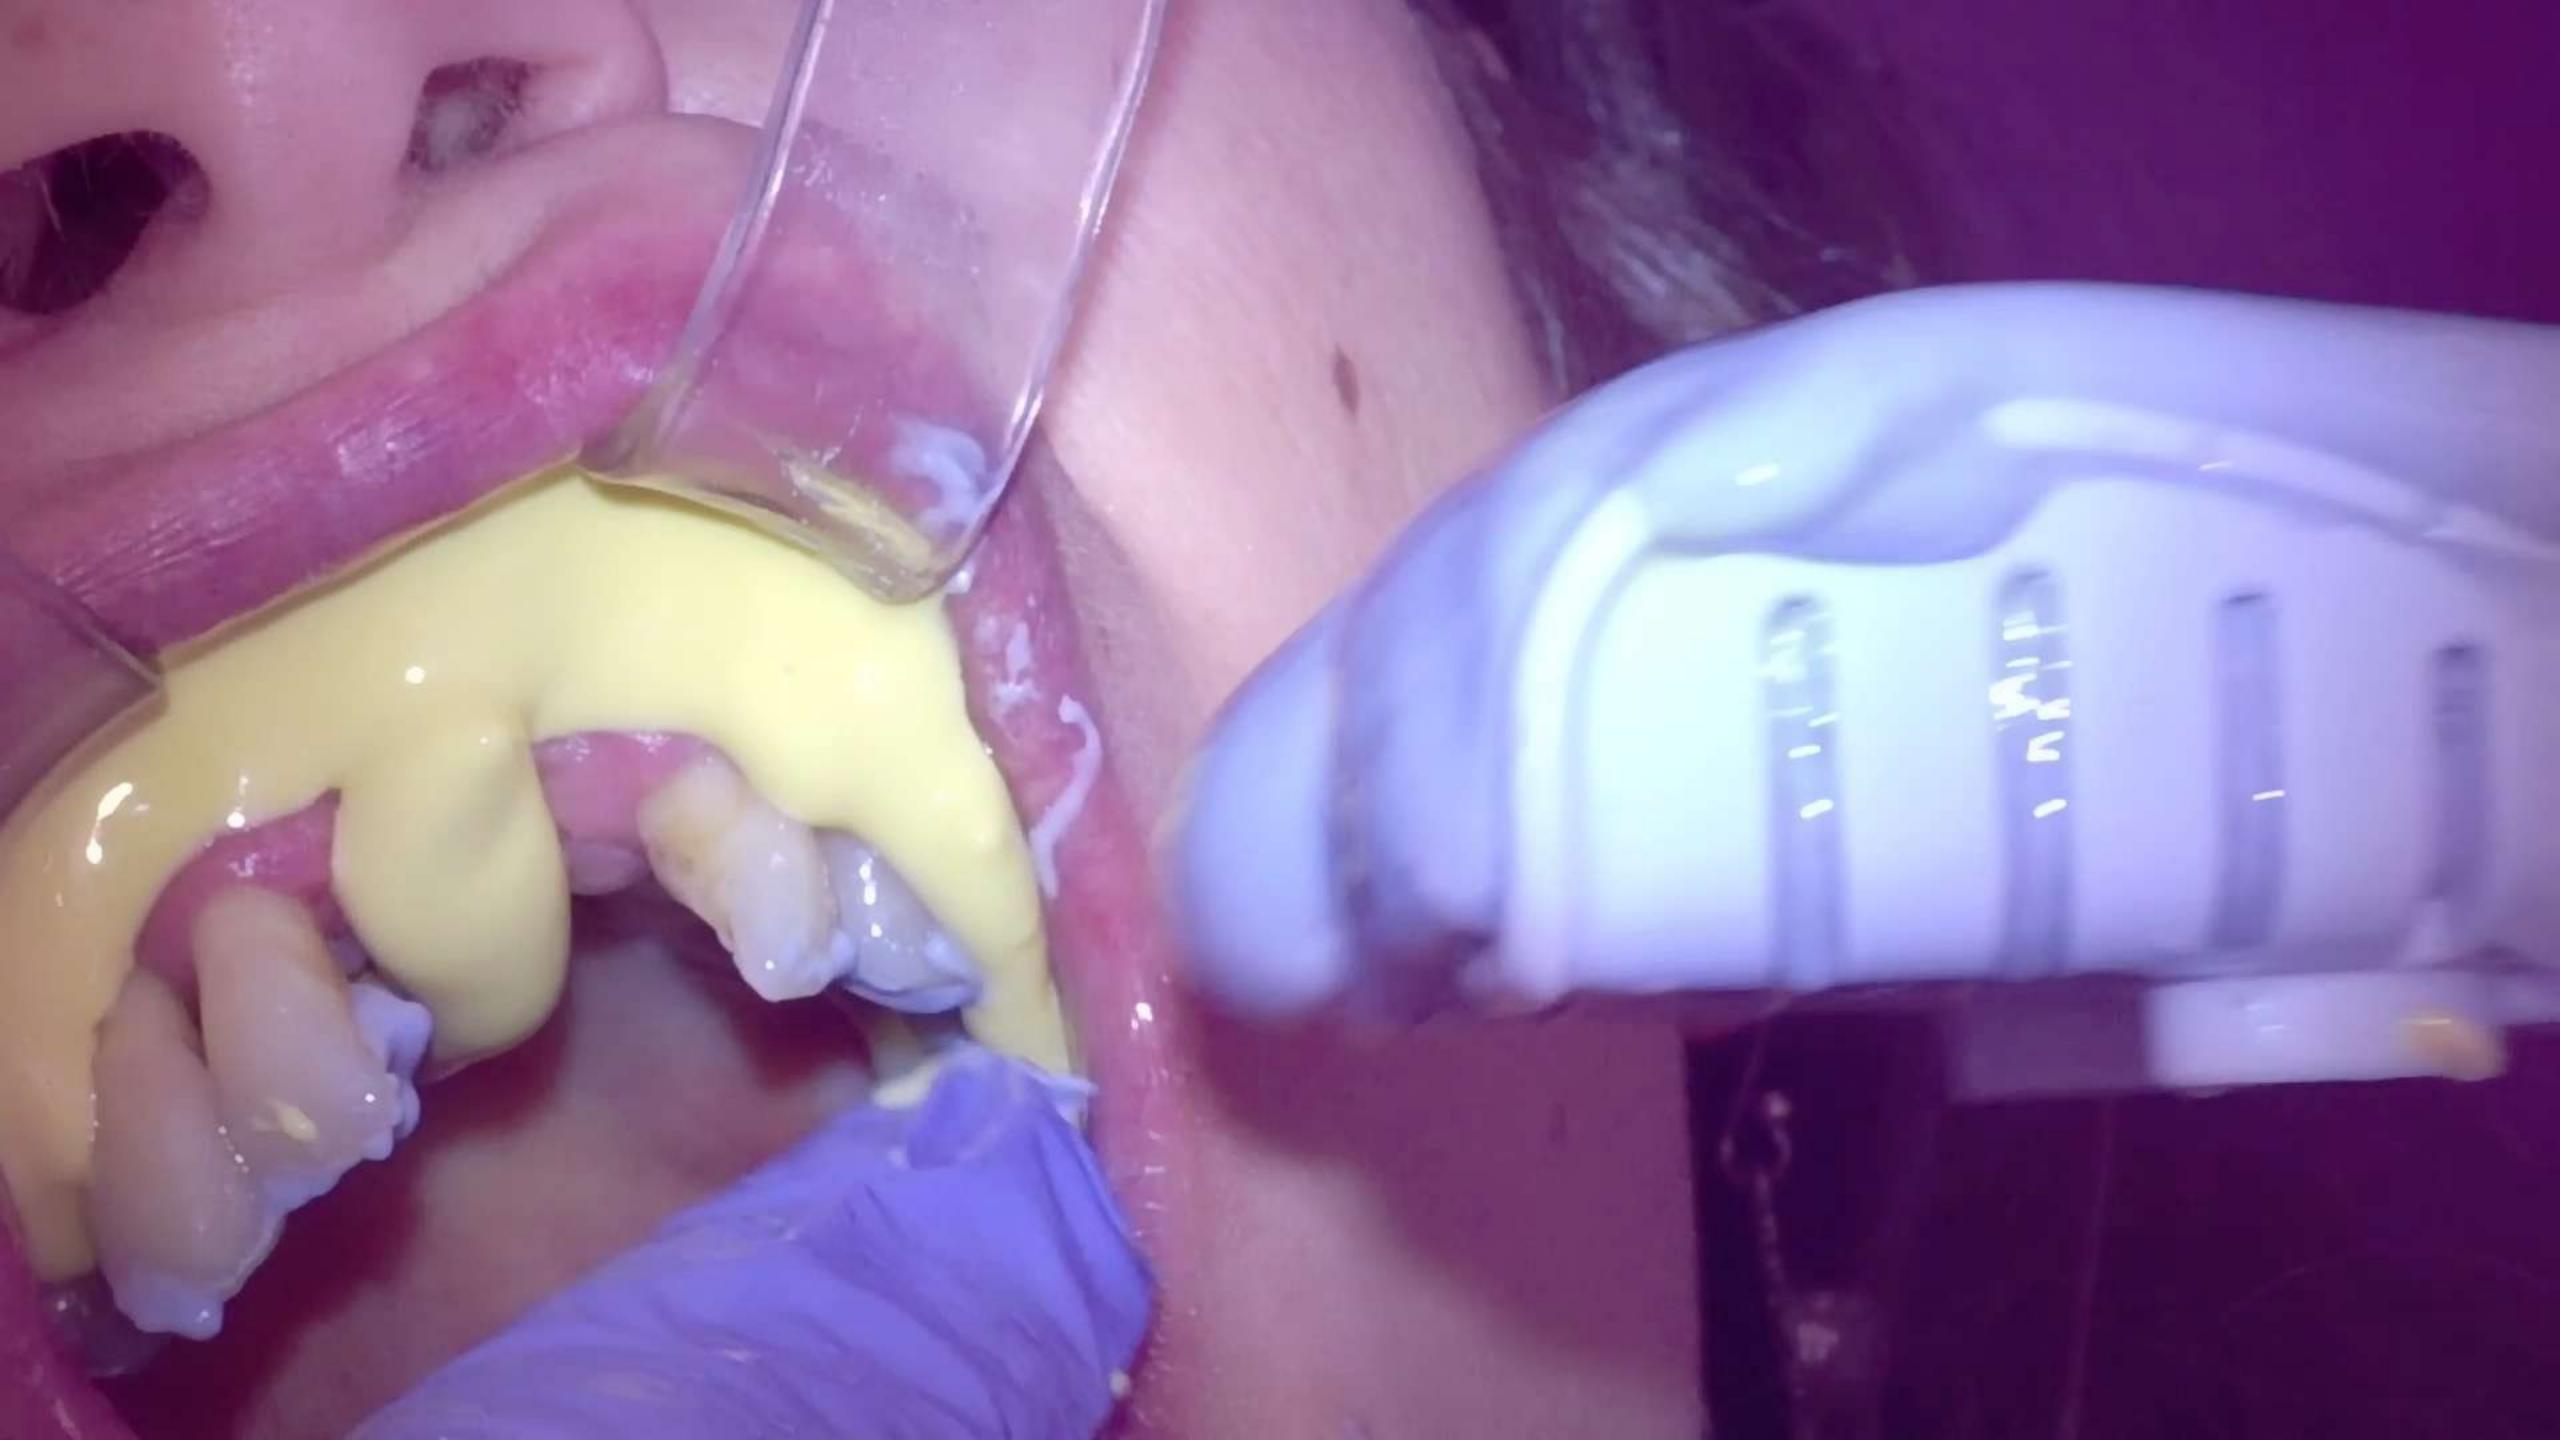

### Blueprint x-creme - Base

Schottlander
Doric Flolight

## Mk 1 RPD fitting process

Only adjust underneath the collet edge

Never adjust here - at the edge as this will create a gap

Mk 1 RPD
fitted
Ready to go

Check impression before chairside reline

Dentsply Blue Print
Xcreme