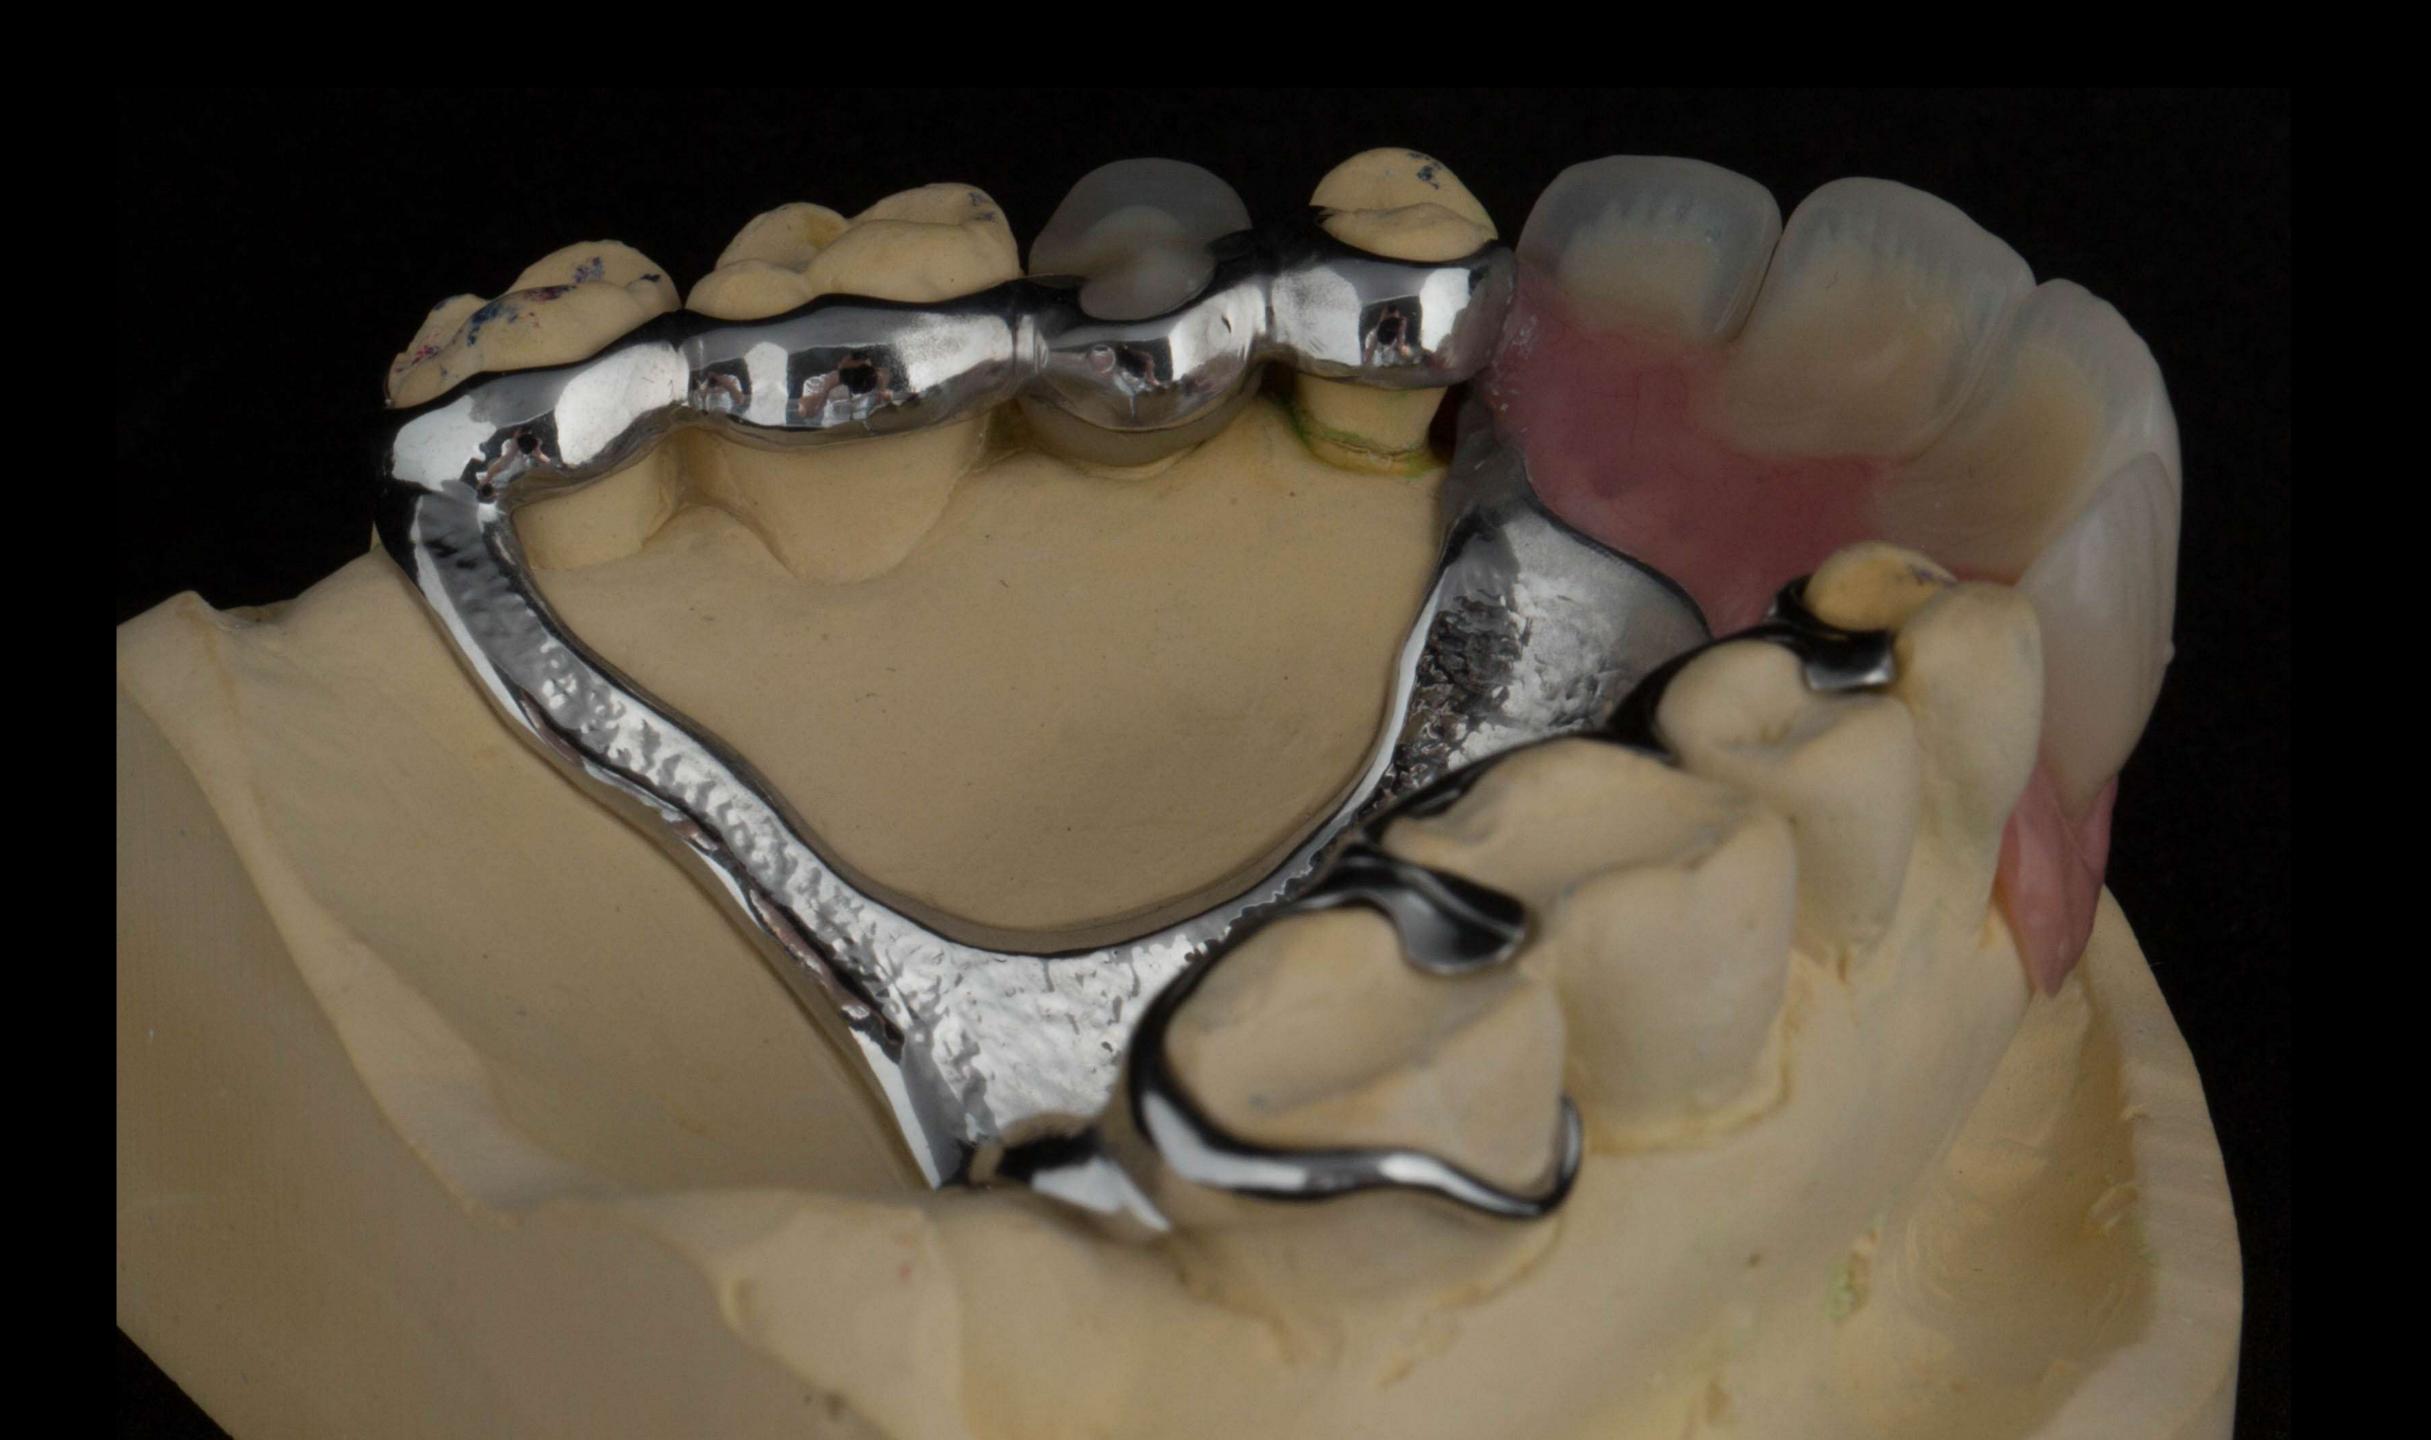

## Mk 1 RPD fitting process

Only adjust underneath the collet edge

Never adjust here - at the edge as this will create a gap

Mk 1 RPD
fitted
Ready to go

Check impression before chairside reline

Dentsply Blue Print
Xcreme