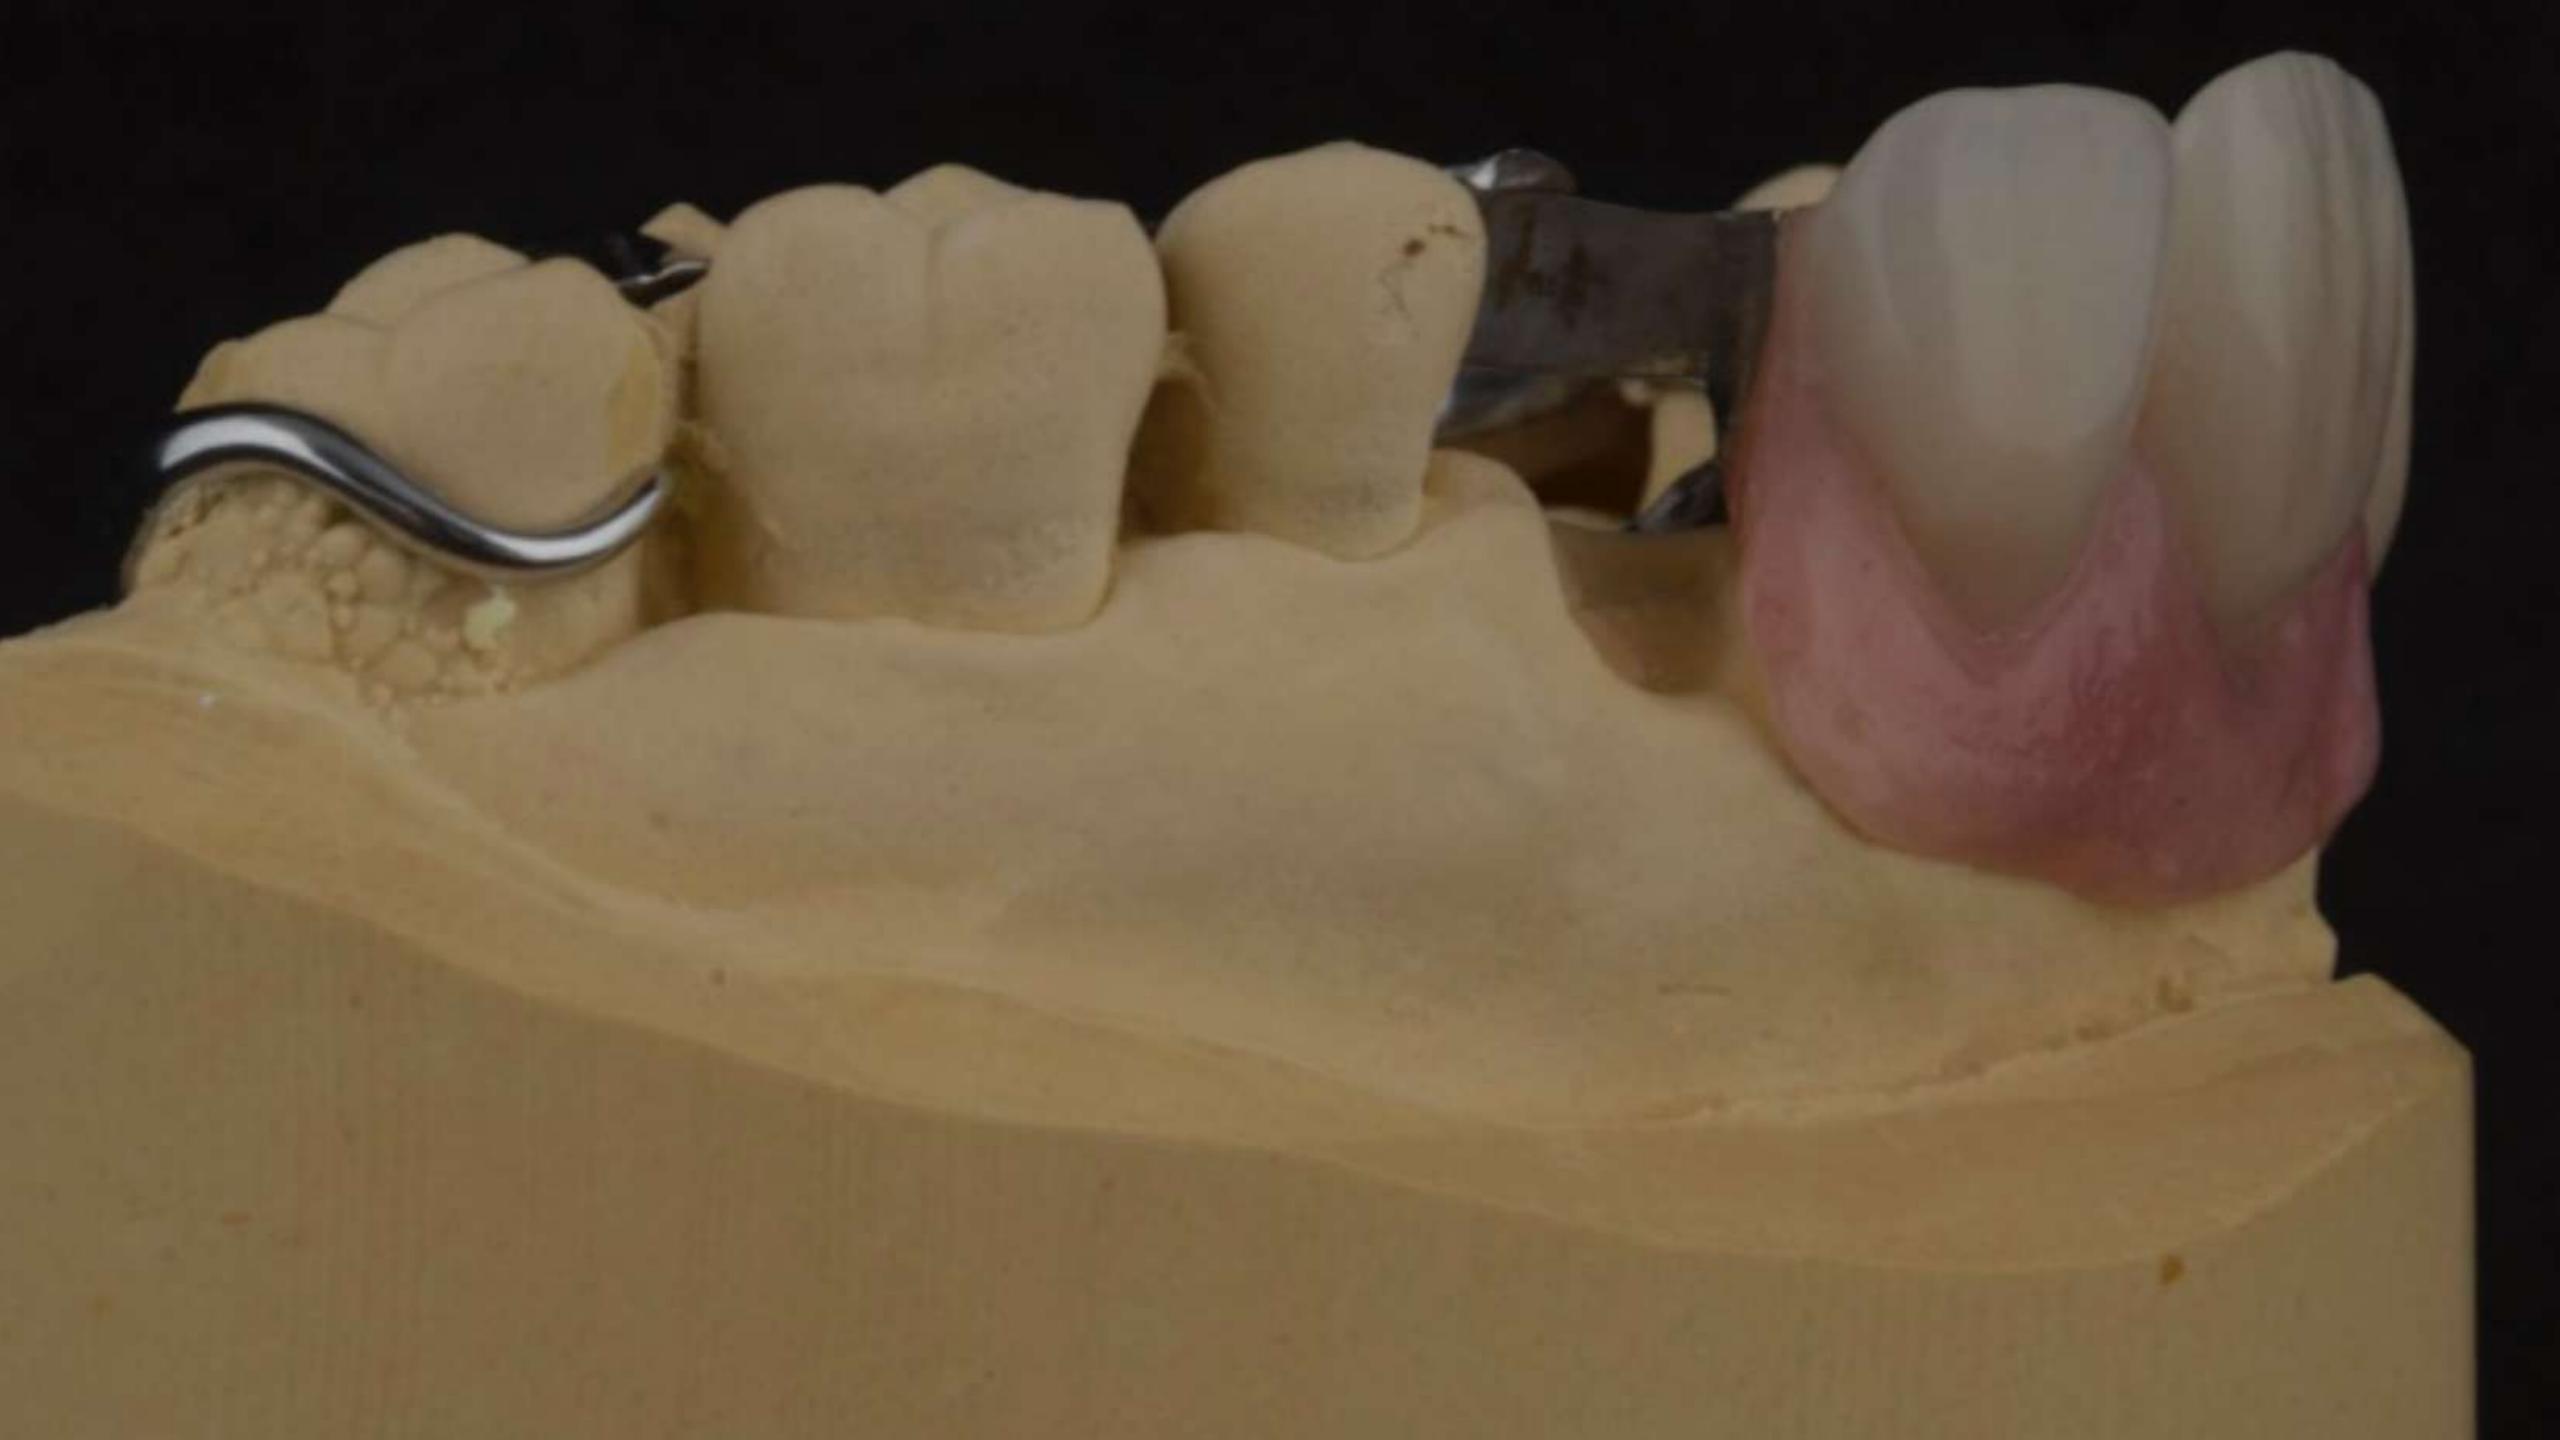

## Mk 1 RPD fitting process

Only adjust underneath the collet edge

Never adjust here - at the edge as this will create a gap

Mk 1 RPD
fitted
Ready to go

Check impression before chairside reline

Dentsply Blue Print
Xcreme