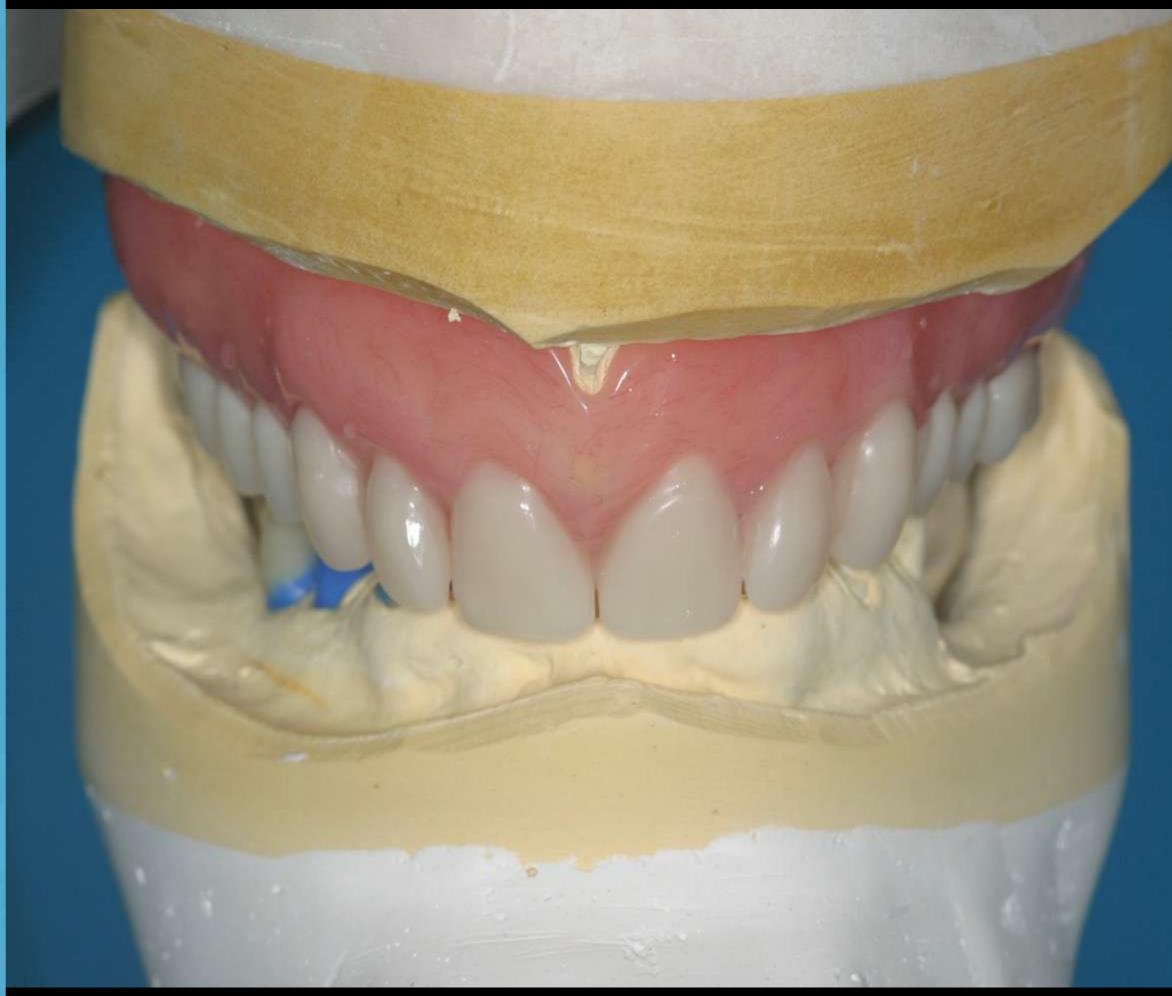

## Mk 1 RPD fitting process

Only adjust underneath the collet edge

Never adjust here - at the edge as this will create a gap

Mk 1 RPD
fitted
Ready to go

Check impression before chairside reline

Dentsply Blue Print
Xcreme