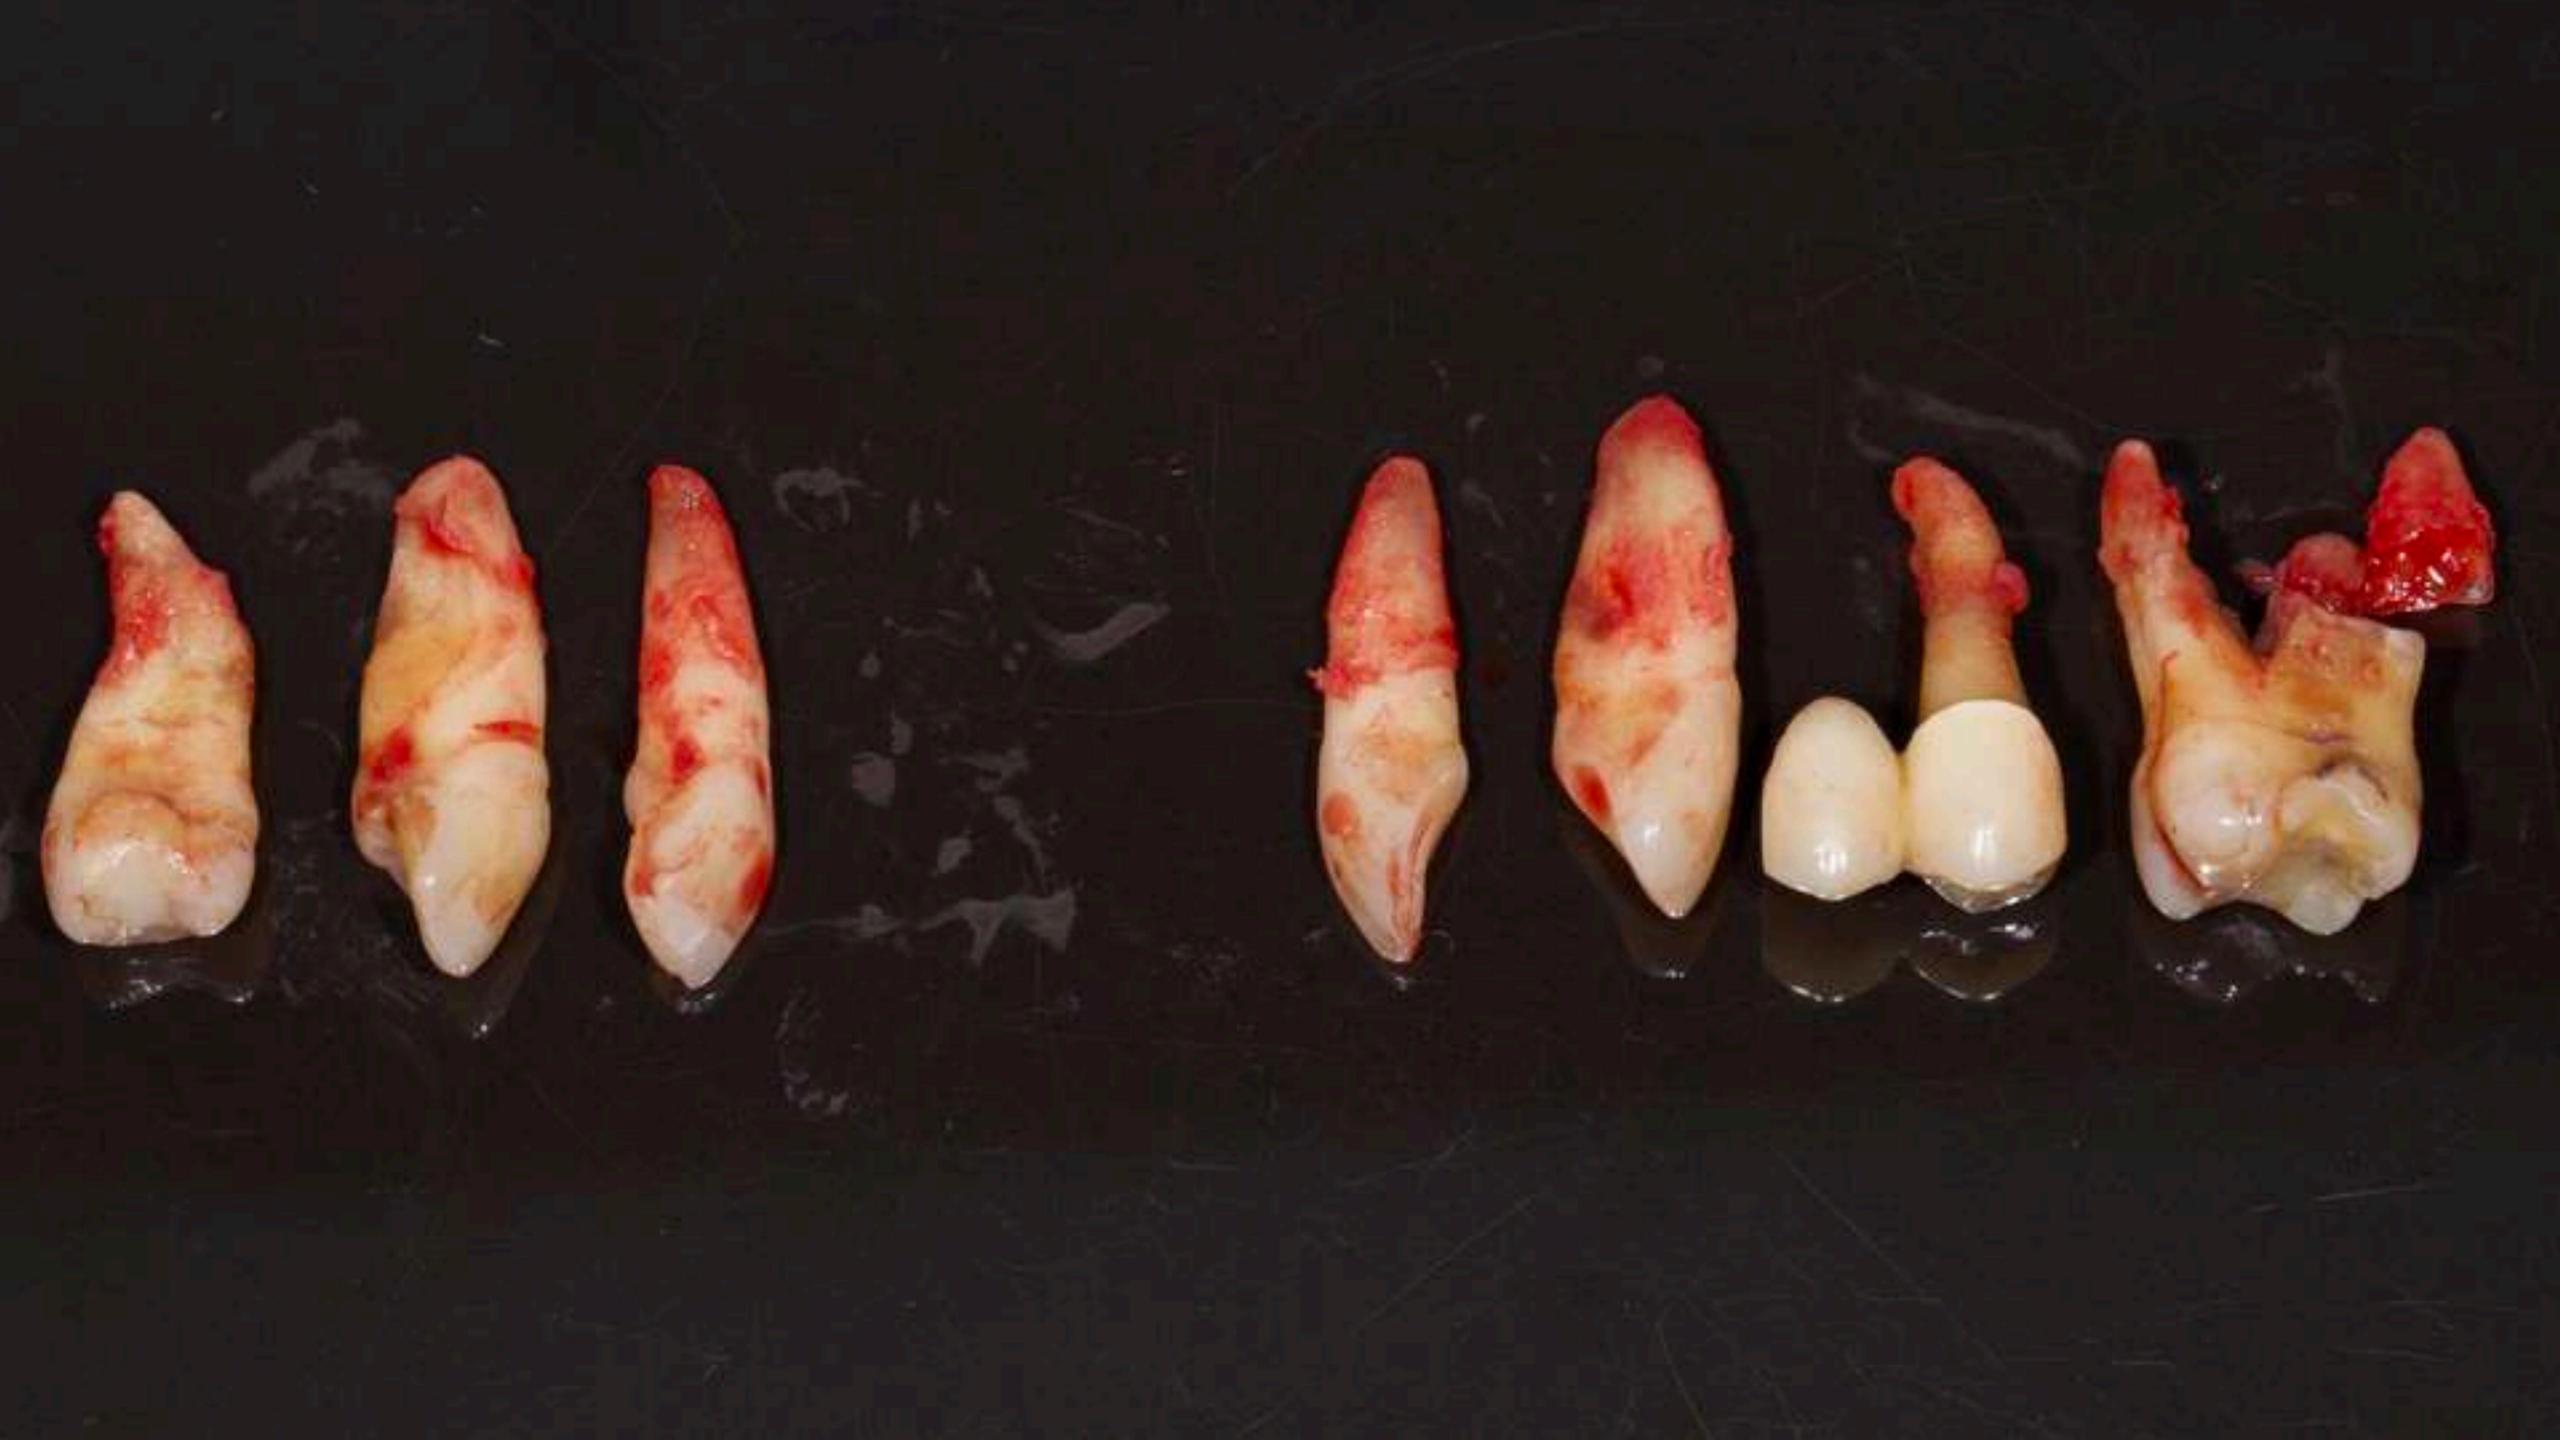

# How to give your patients superb immediate dentures

Immediate dentures are often some of the most difficult and poorly tolerated dentures that we give patients. This session will share the techniques that Rowan Garstang and Finlay Sutton use to achieve predictable results with immediate dentures. It will demonstrate how to make superb impressions, even with mobile teeth in the way.

#### **Learning Aims**

Present a step-by-step process to produce dentures which are as stable, comfortable and secure as possible Discuss methods for taking superb impressions even with mobile teeth and bridges - Discuss planning cases to achieve optimum aesthetics and function of immediate dentures - Discuss improving communication between clinician and dental technician