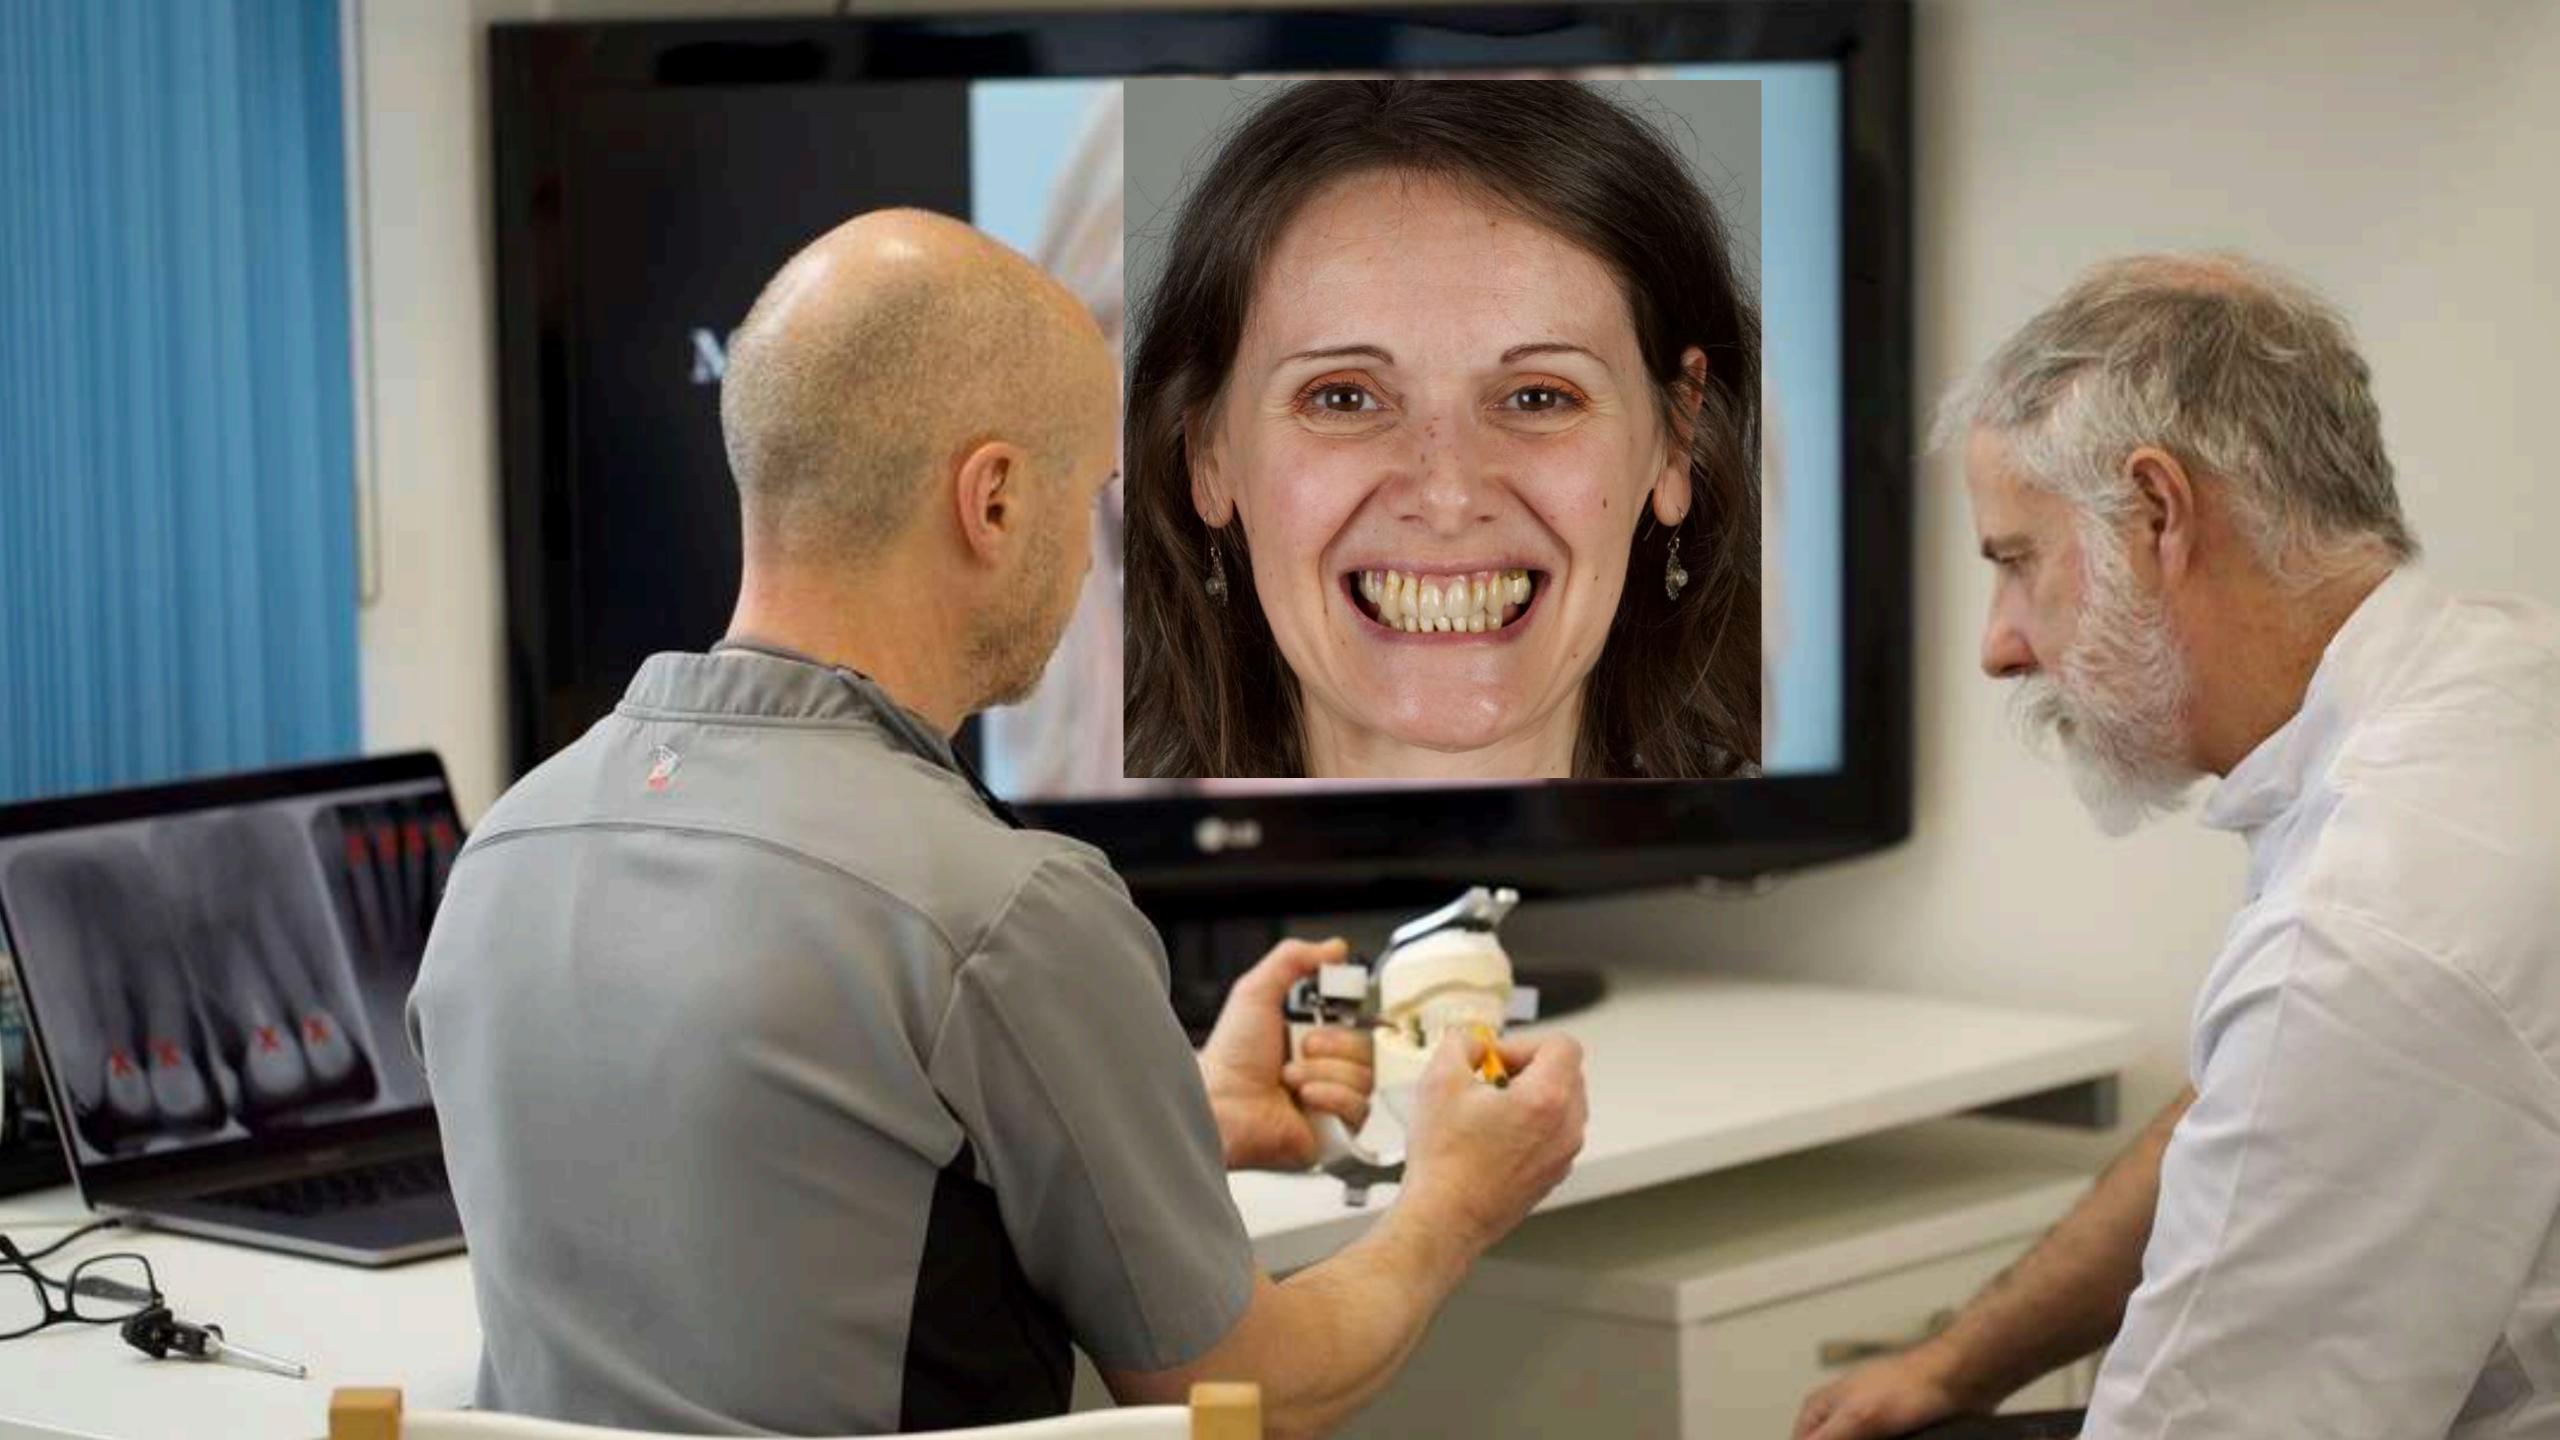

# How to give your patients superb immediate dentures

Immediate dentures are often some of the most difficult and poorly tolerated dentures that we give patients. This session will share the techniques that Rowan Garstang and Finlay Sutton use to achieve predictable results with immediate dentures. It will demonstrate how to make superb impressions, even with mobile teeth in the way.

#### **Learning Aims**

Present a step-by-step process to produce dentures which are as stable, comfortable and secure as possible Discuss methods for taking superb impressions even with mobile teeth and bridges - Discuss planning cases to achieve optimum aesthetics and function of immediate dentures - Discuss improving communication between clinician and dental technician