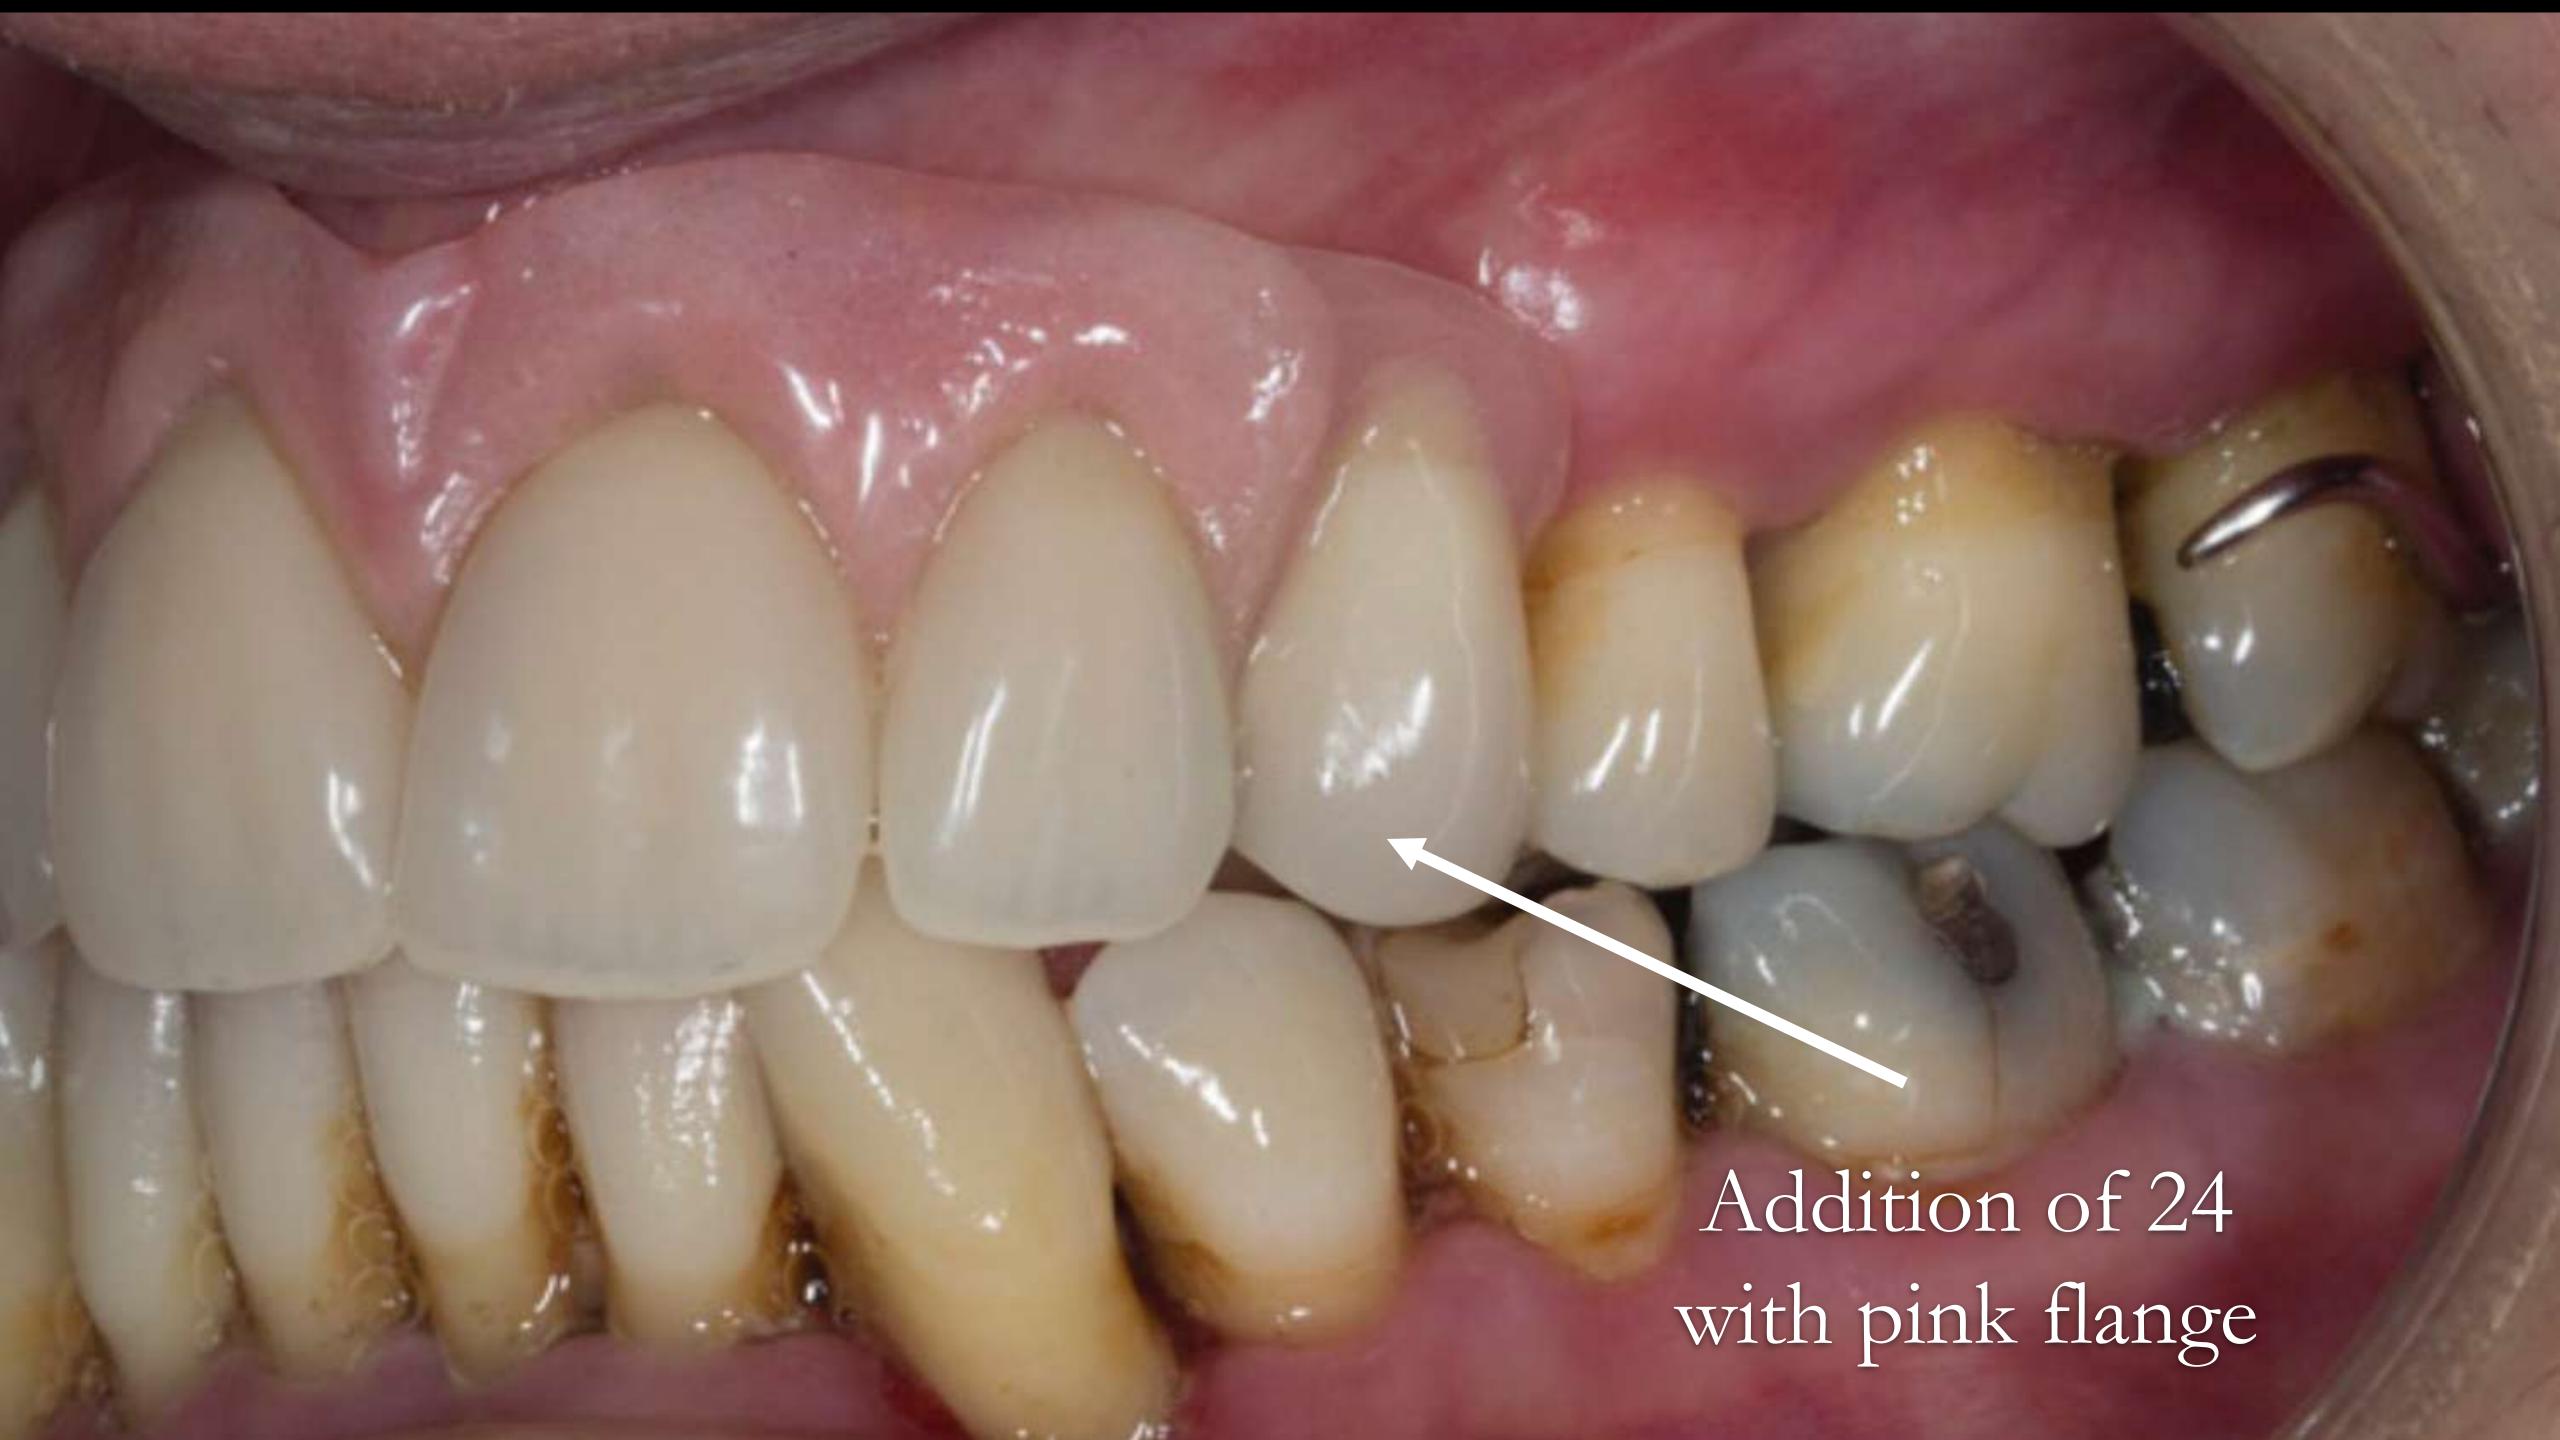

## Mk 1 RPD fitting process

Only adjust underneath the collet edge

Never adjust here - at the edge as this will create a gap

Mk 1 RPD
fitted
Ready to go

Check impression before chairside reline

Dentsply Blue Print
Xcreme