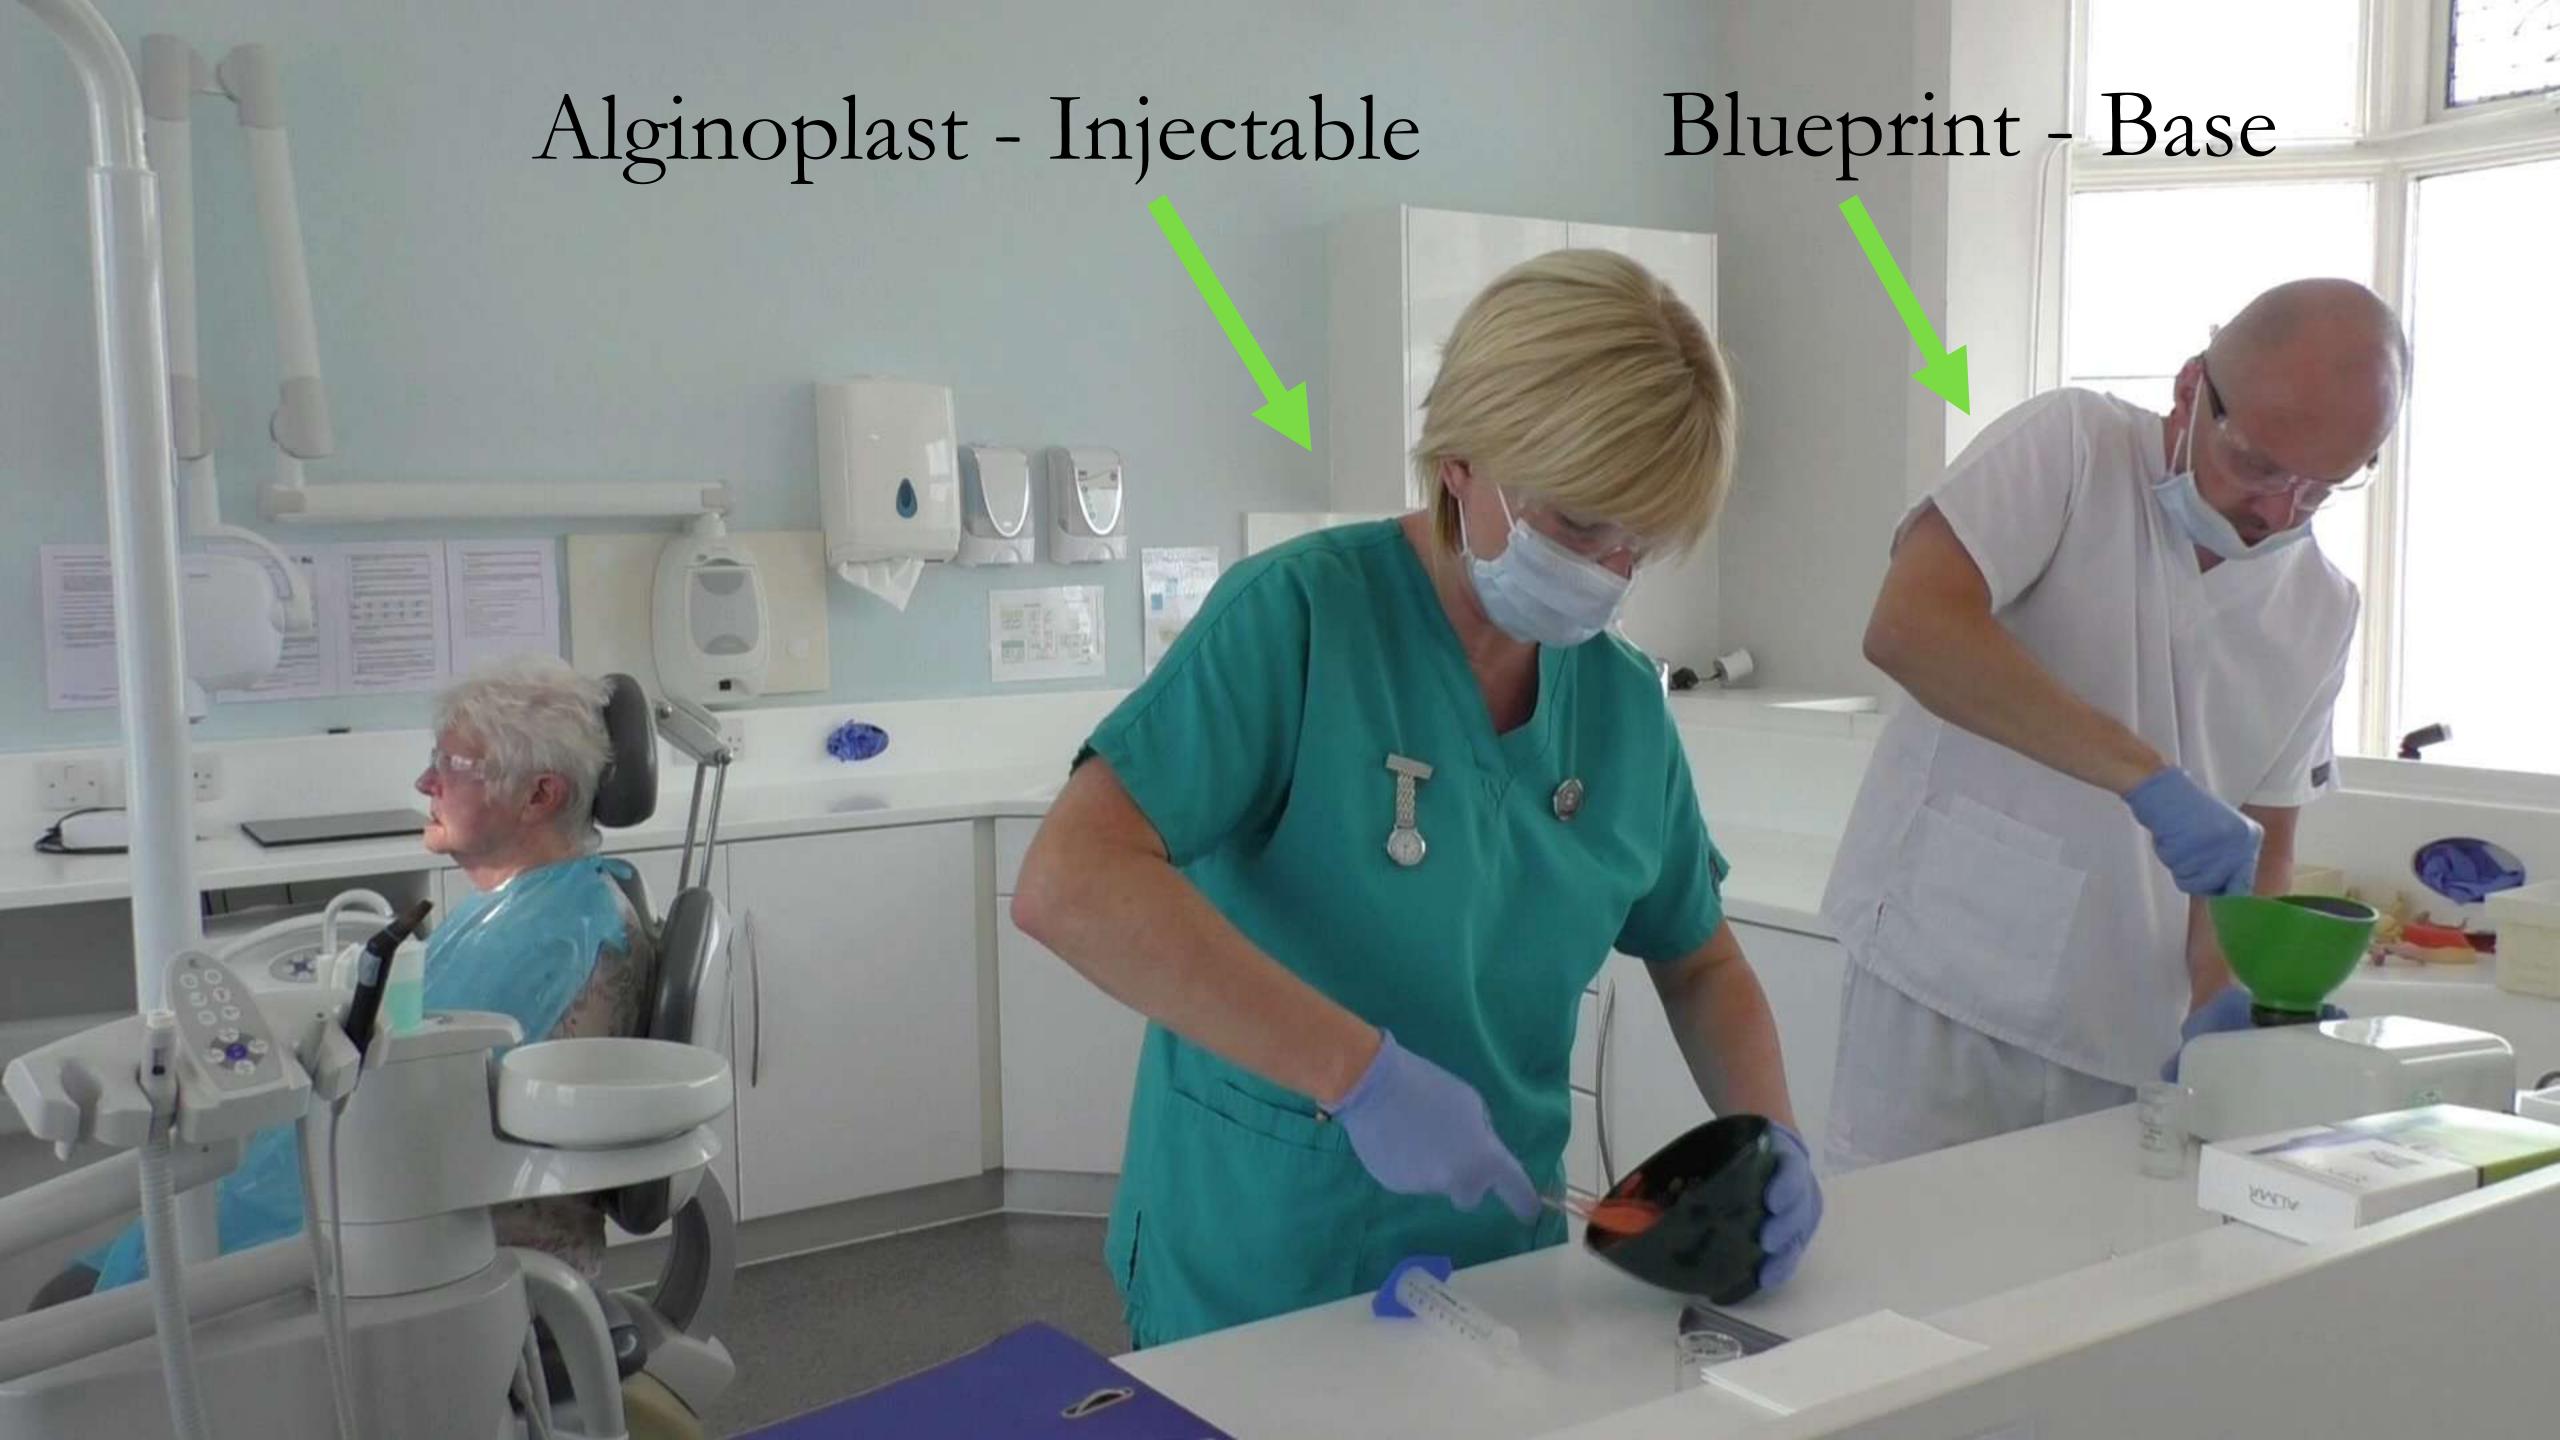

### Alginoplast - Injectable

### Blueprint x-creme - Base

Schottlander
Doric Flolight