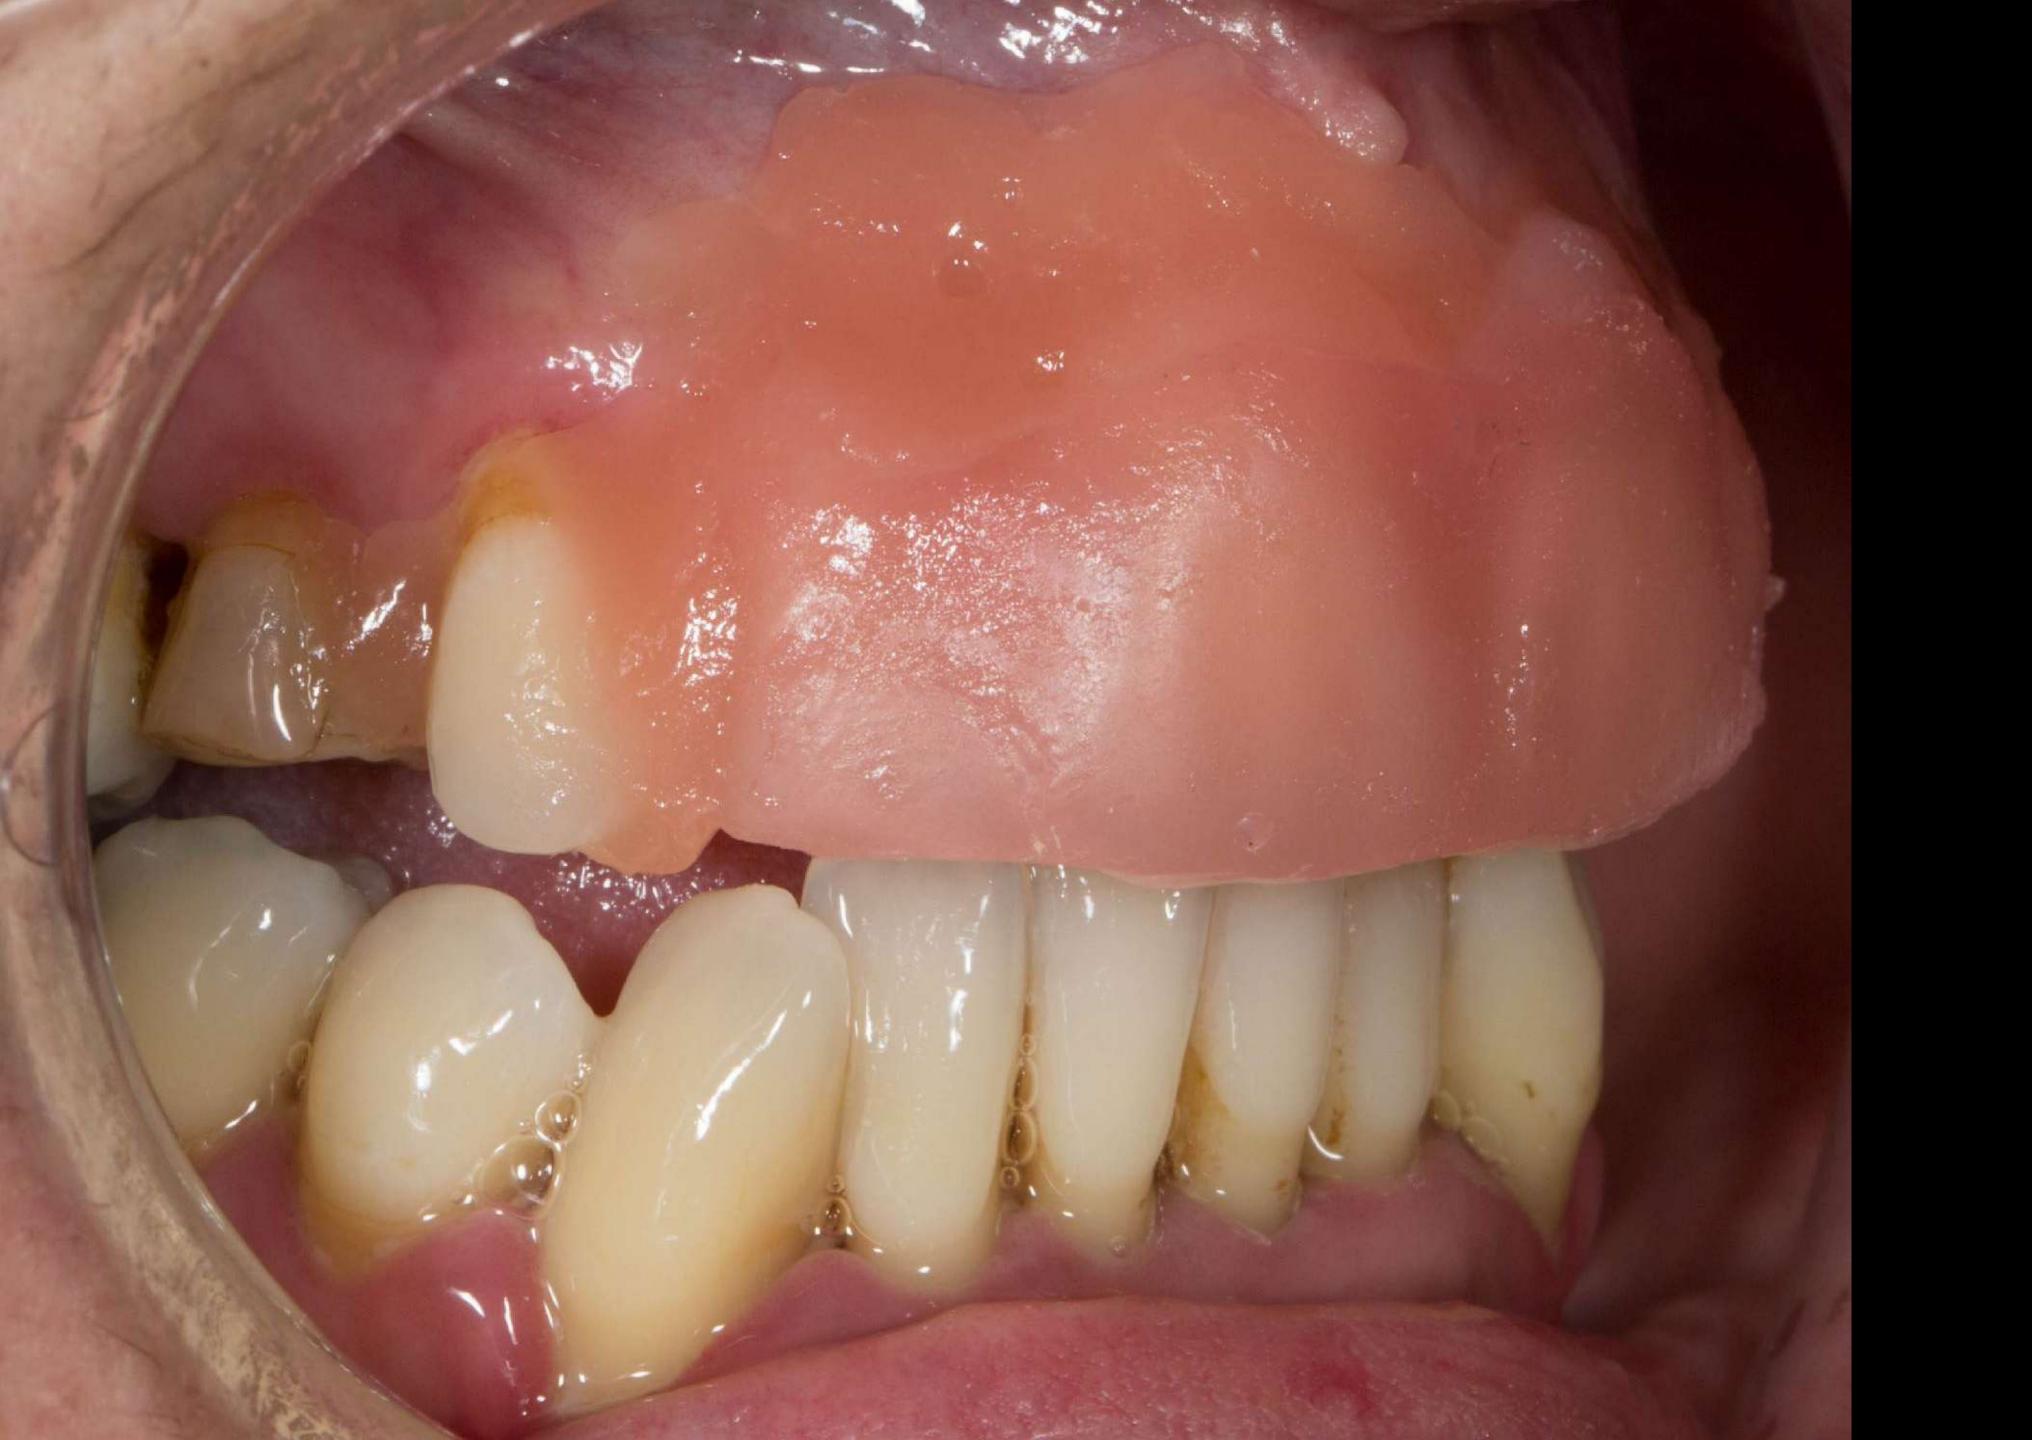

## Mk 1 RPD fitting process

Only adjust underneath the collet edge

Never adjust here - at the edge as this will create a gap

Mk 1 RPD
fitted
Ready to go

Check impression before chairside reline

Dentsply Blue Print
Xcreme

Reline cast

Relined Mk 1

Relined Mk 1

Relined Mk 1

RPD functional 10 years later

RPD functional 10 years later

Dr Sutton + Claire

Inank you for upur brilliant work with my teeth. You have made me very happy and I would definetter recommend you to others. I can definetta Smile with confidence and its all you. Thank you both very much again. I will beback I was very Tucky tohove been in this position. I am glad I came to you as you are orilliant! I will never forget