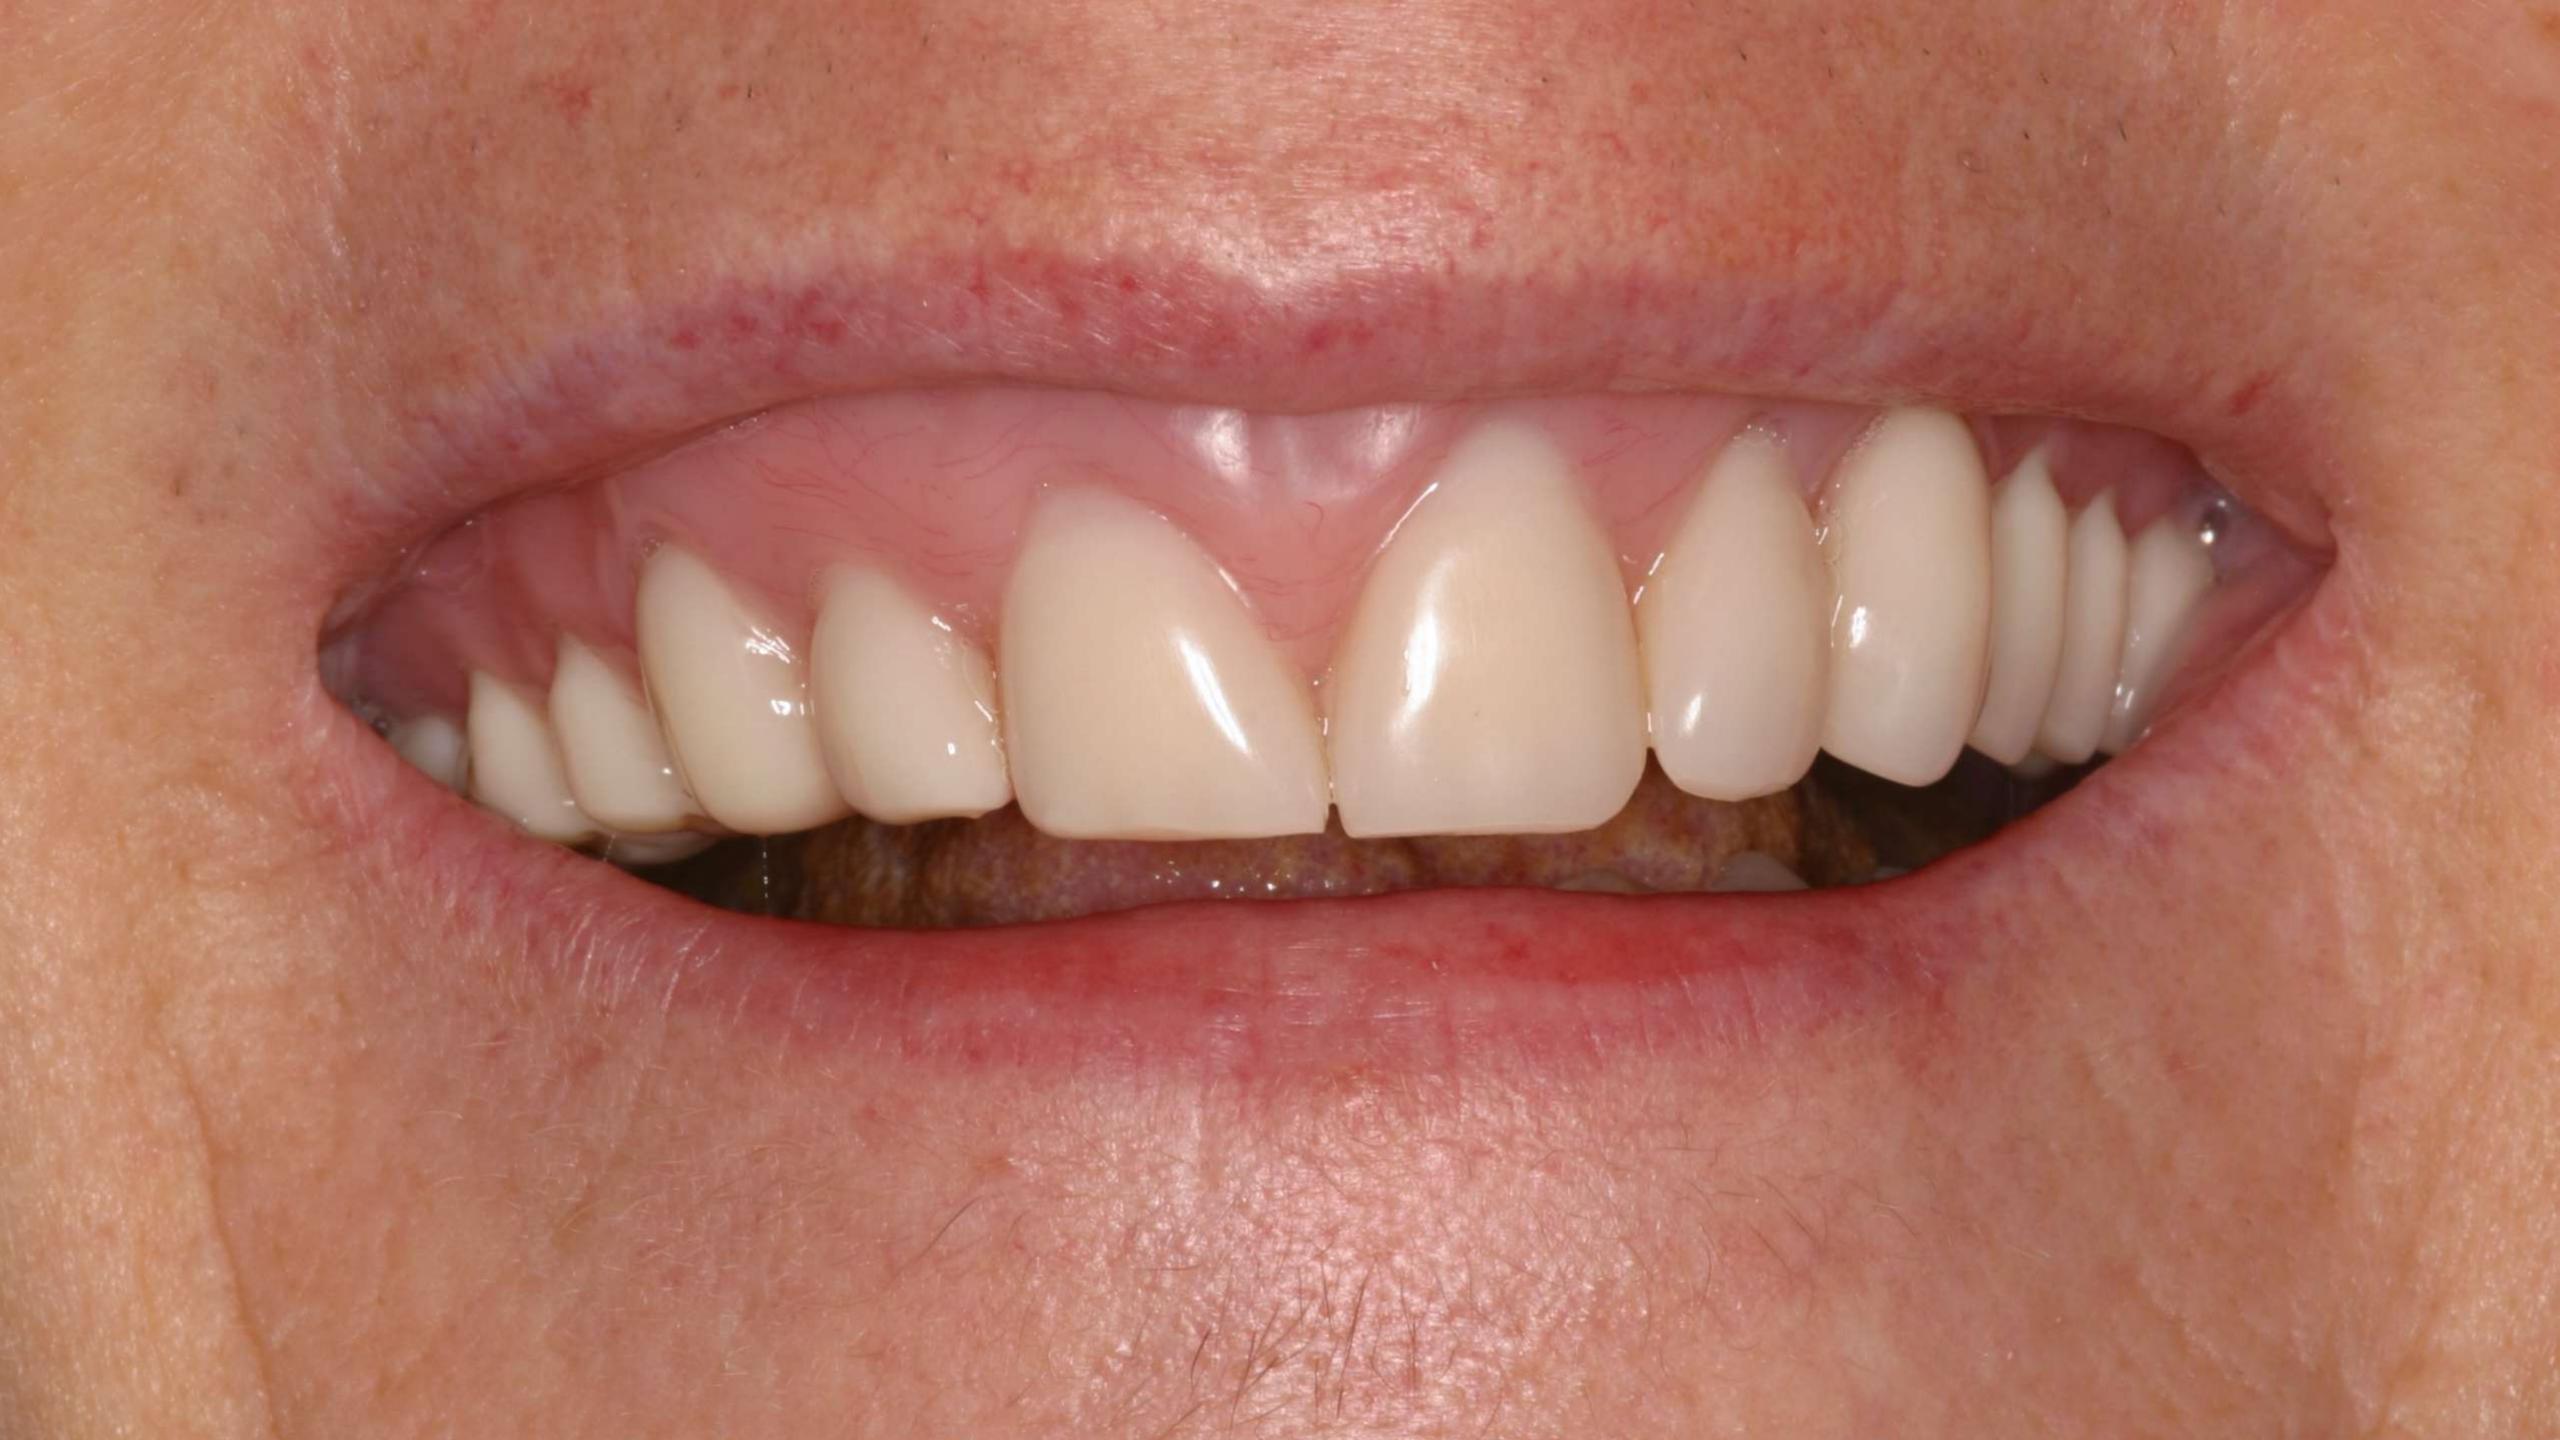

# How to give your patients superb immediate dentures

Immediate dentures are often some of the most difficult and poorly tolerated dentures that we give patients. This session will share the techniques that Rowan Garstang and Finlay Sutton use to achieve predictable results with immediate dentures. It will demonstrate how to make superb impressions, even with mobile teeth in the way.