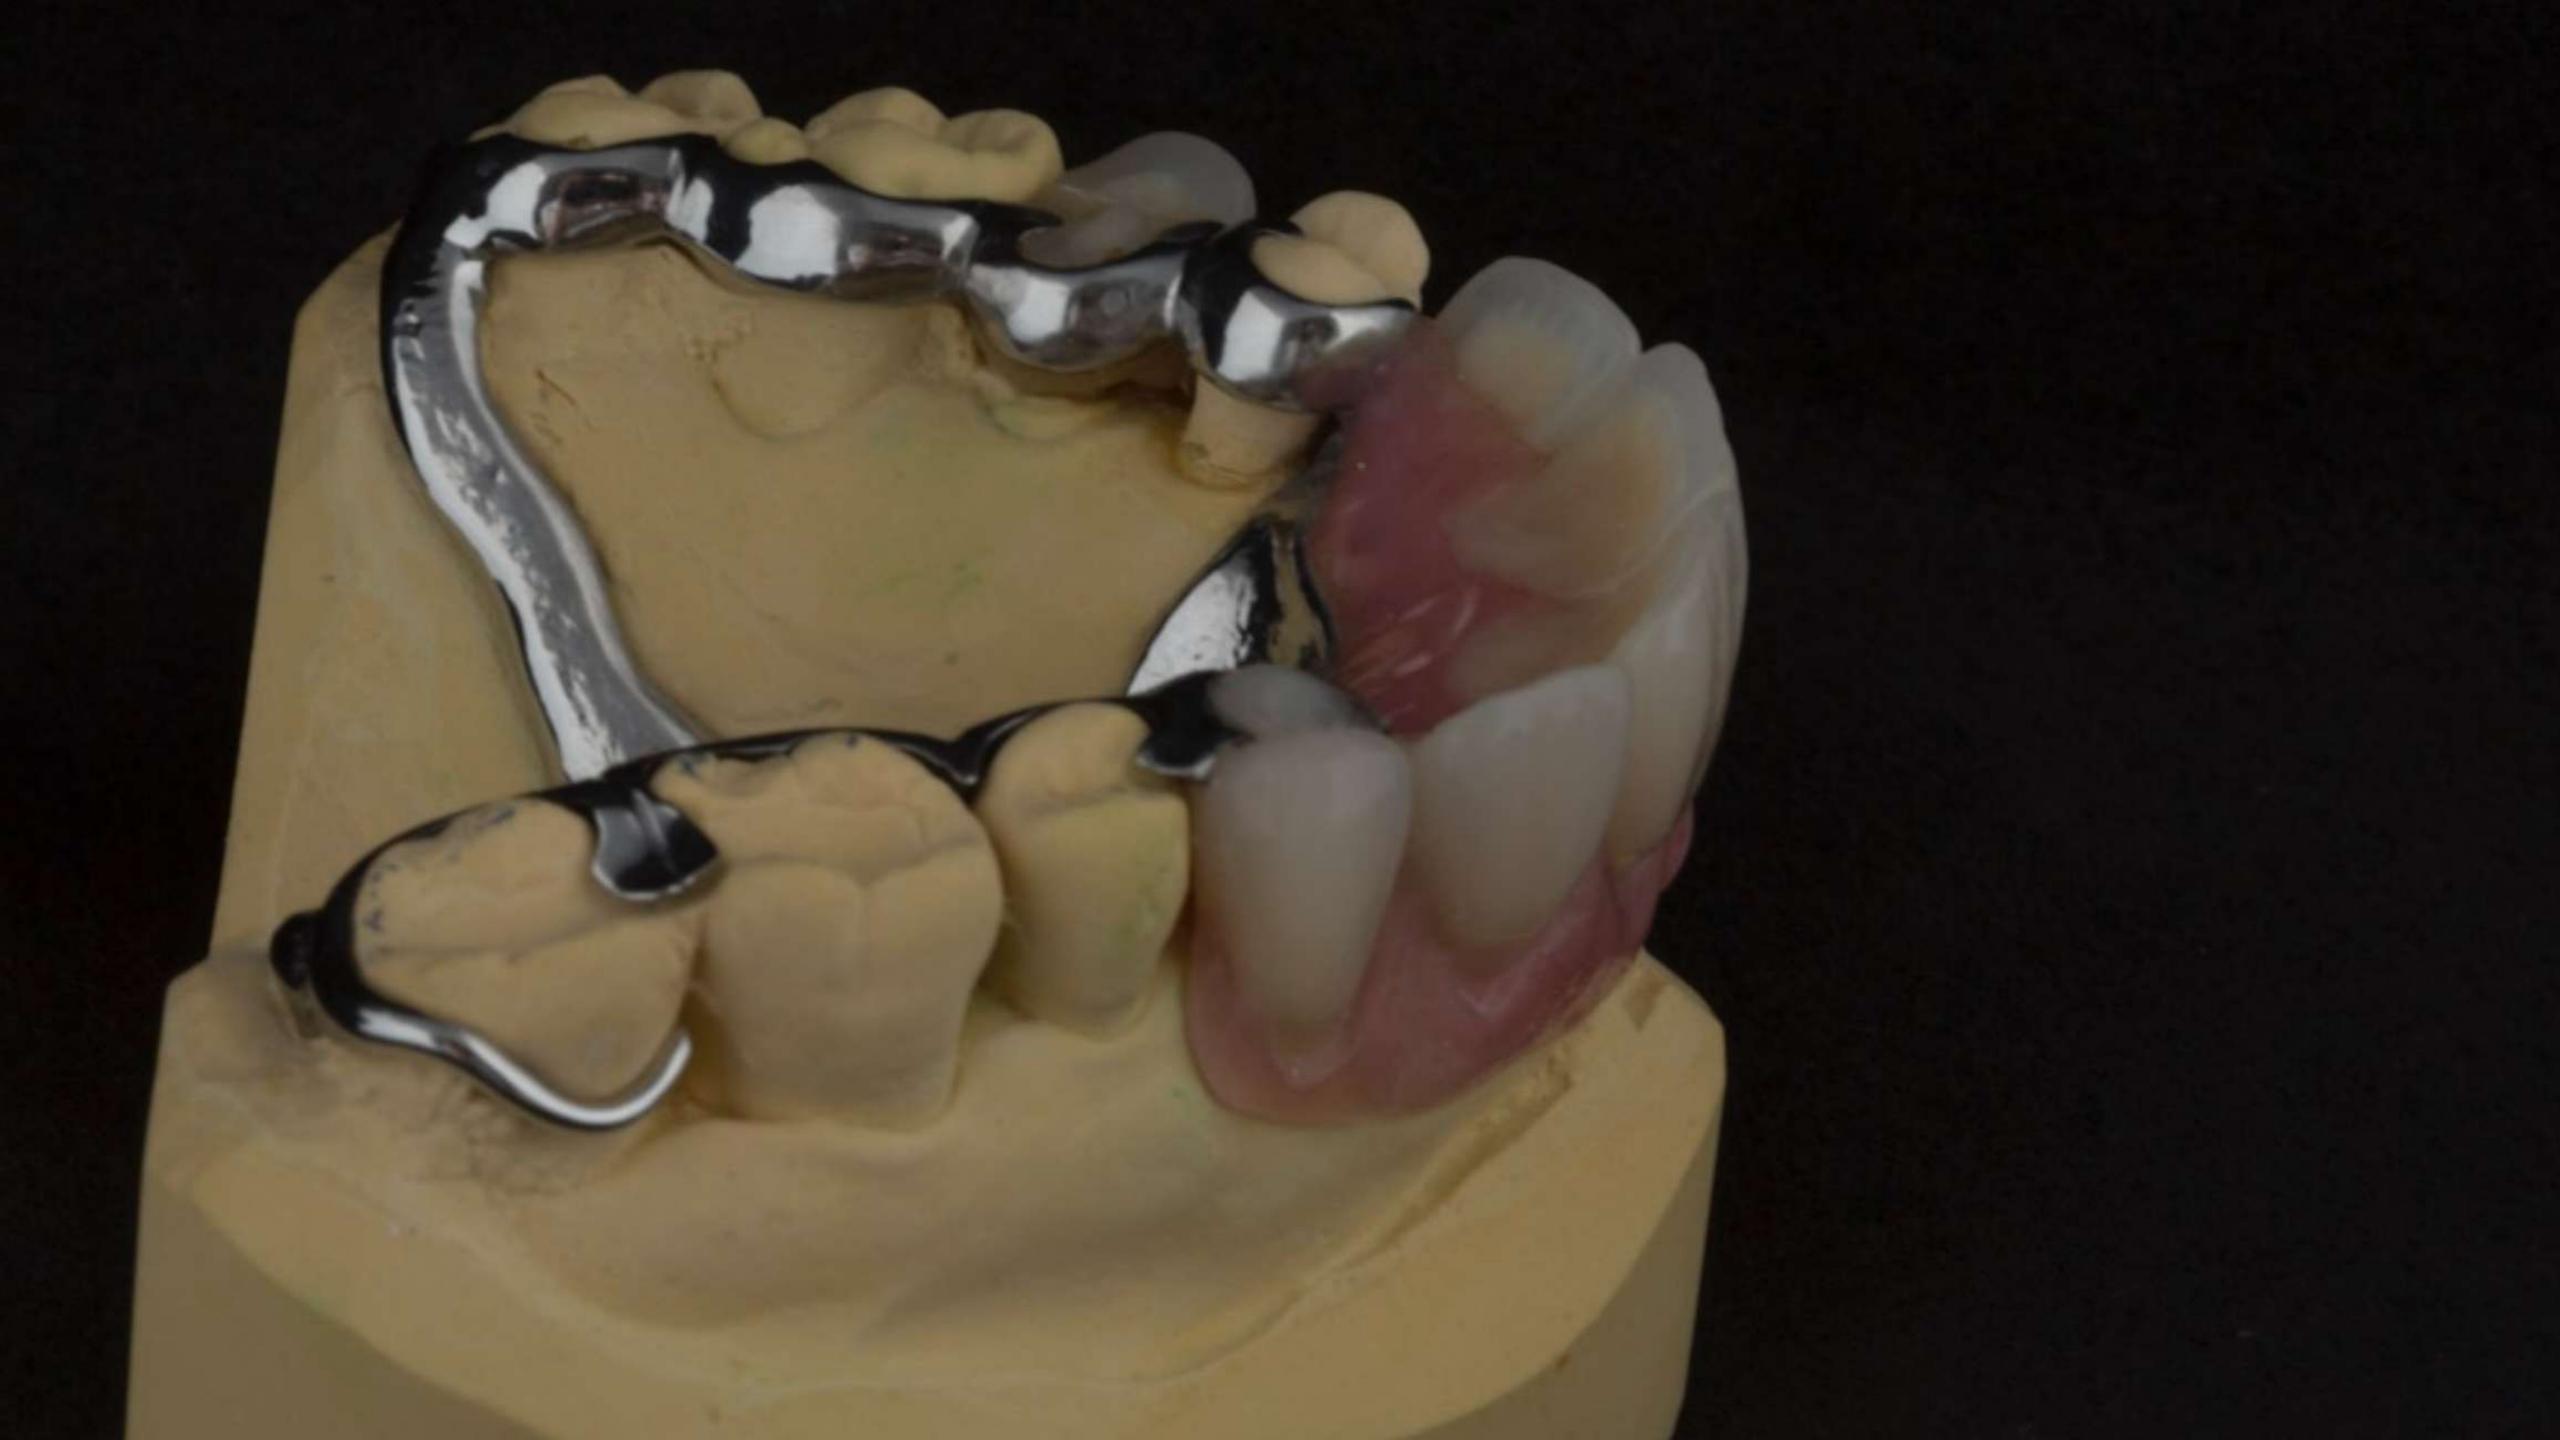

## Mk 1 RPD fitting process

Only adjust underneath the collet edge

Never adjust here - at the edge as this will create a gap

Mk 1 RPD
fitted
Ready to go

Check impression before chairside reline

Dentsply Blue Print
Xcreme