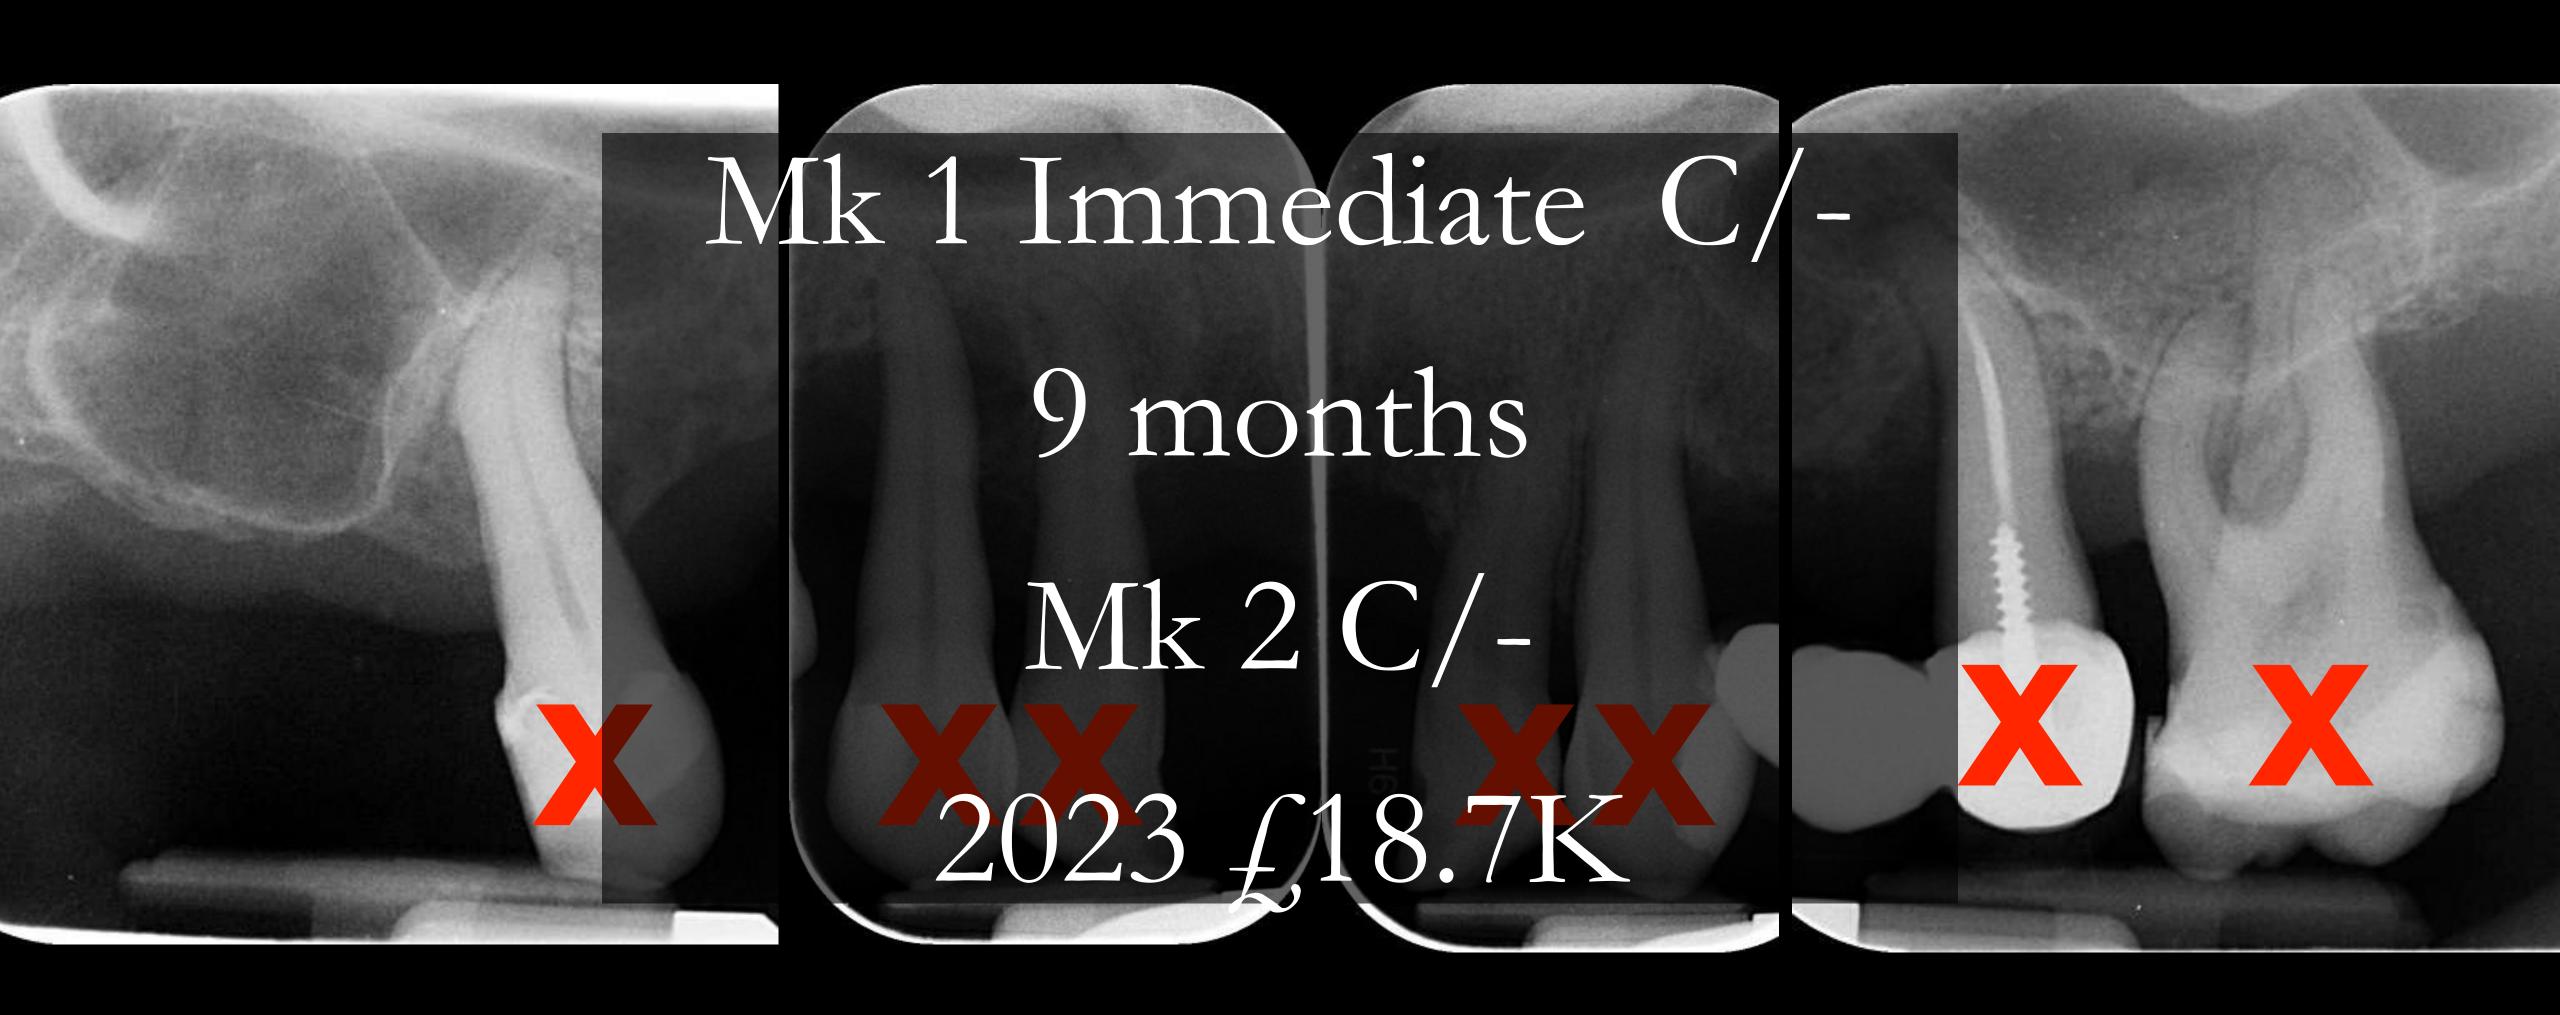

## 4 months

Schottlander Doric Flo-light

Press firmly to seat

on palate
keeps lab reline thin

Mk1 - lab reline

Wait 8 months

Schottlander Enigmalife + K24B

Primary
impression for
Mk 1

## Primary impression for Mk 1

Working cast for Mk 1