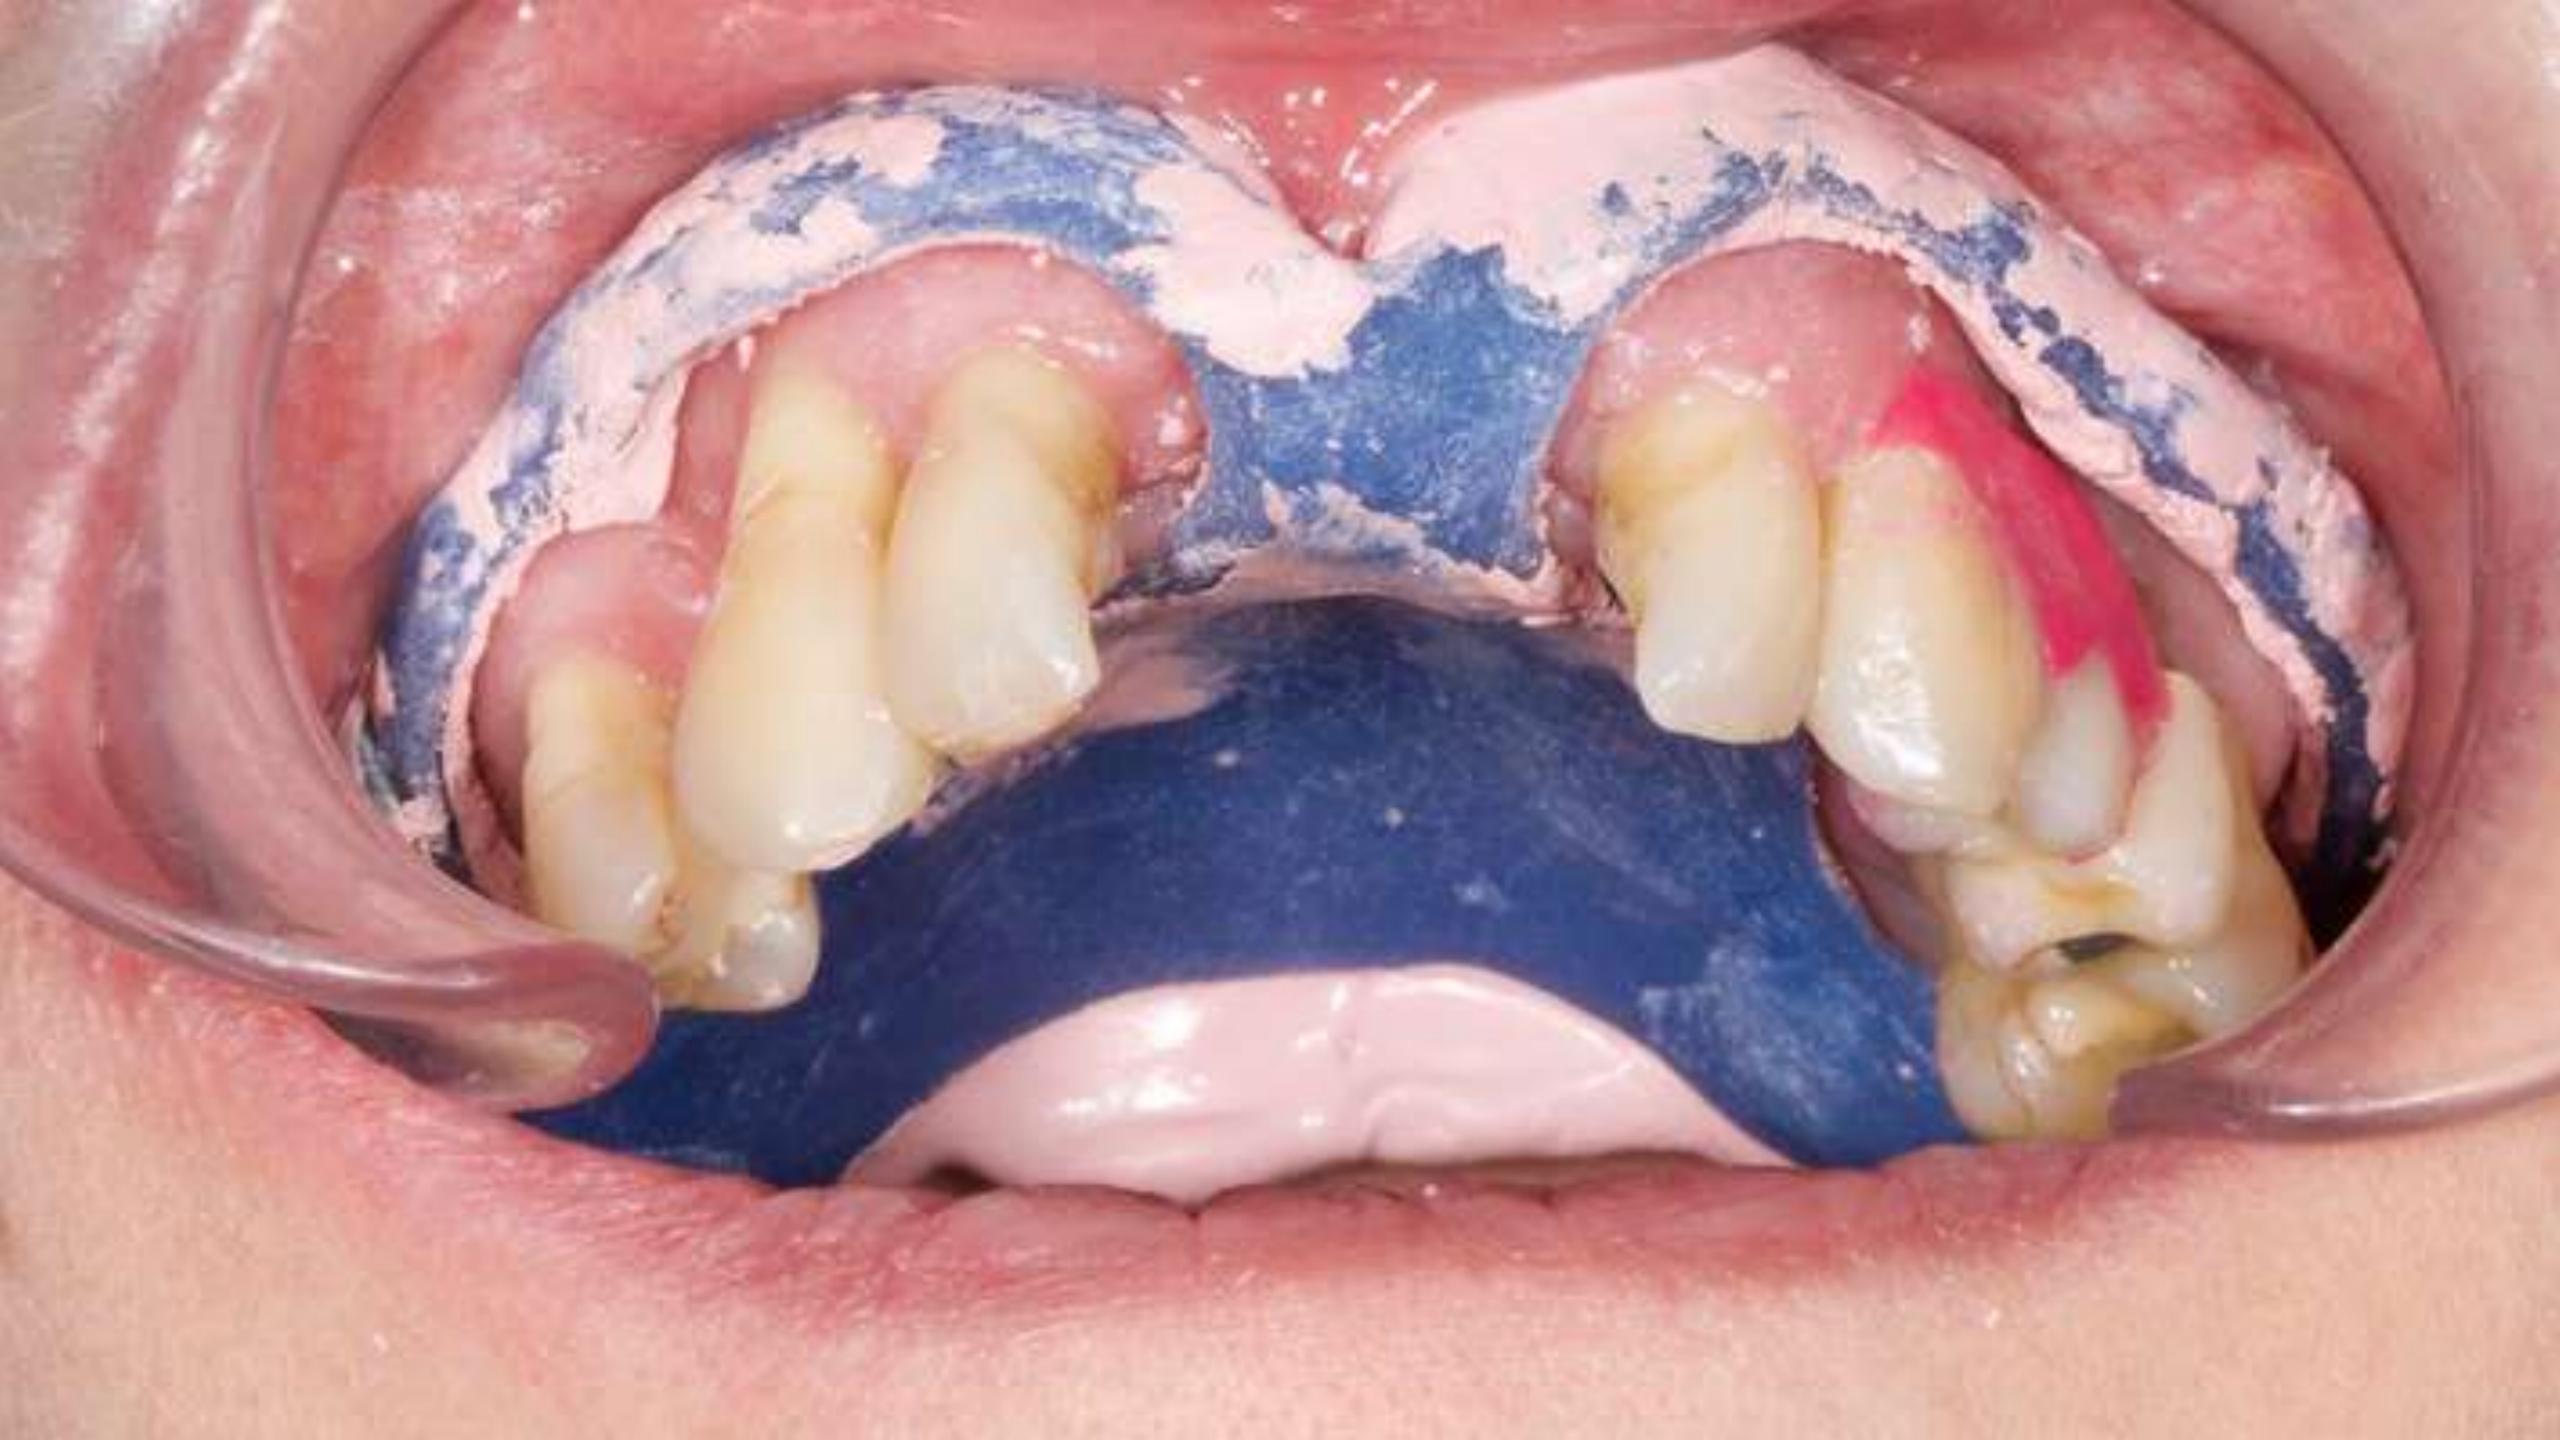

## Mk 1 RPD fitting process

Only adjust underneath the collet edge

Never adjust here - at the edge as this will create a gap

Mk 1 RPD
fitted
Ready to go

Check impression before chairside reline

Dentsply Blue Print
Xcreme