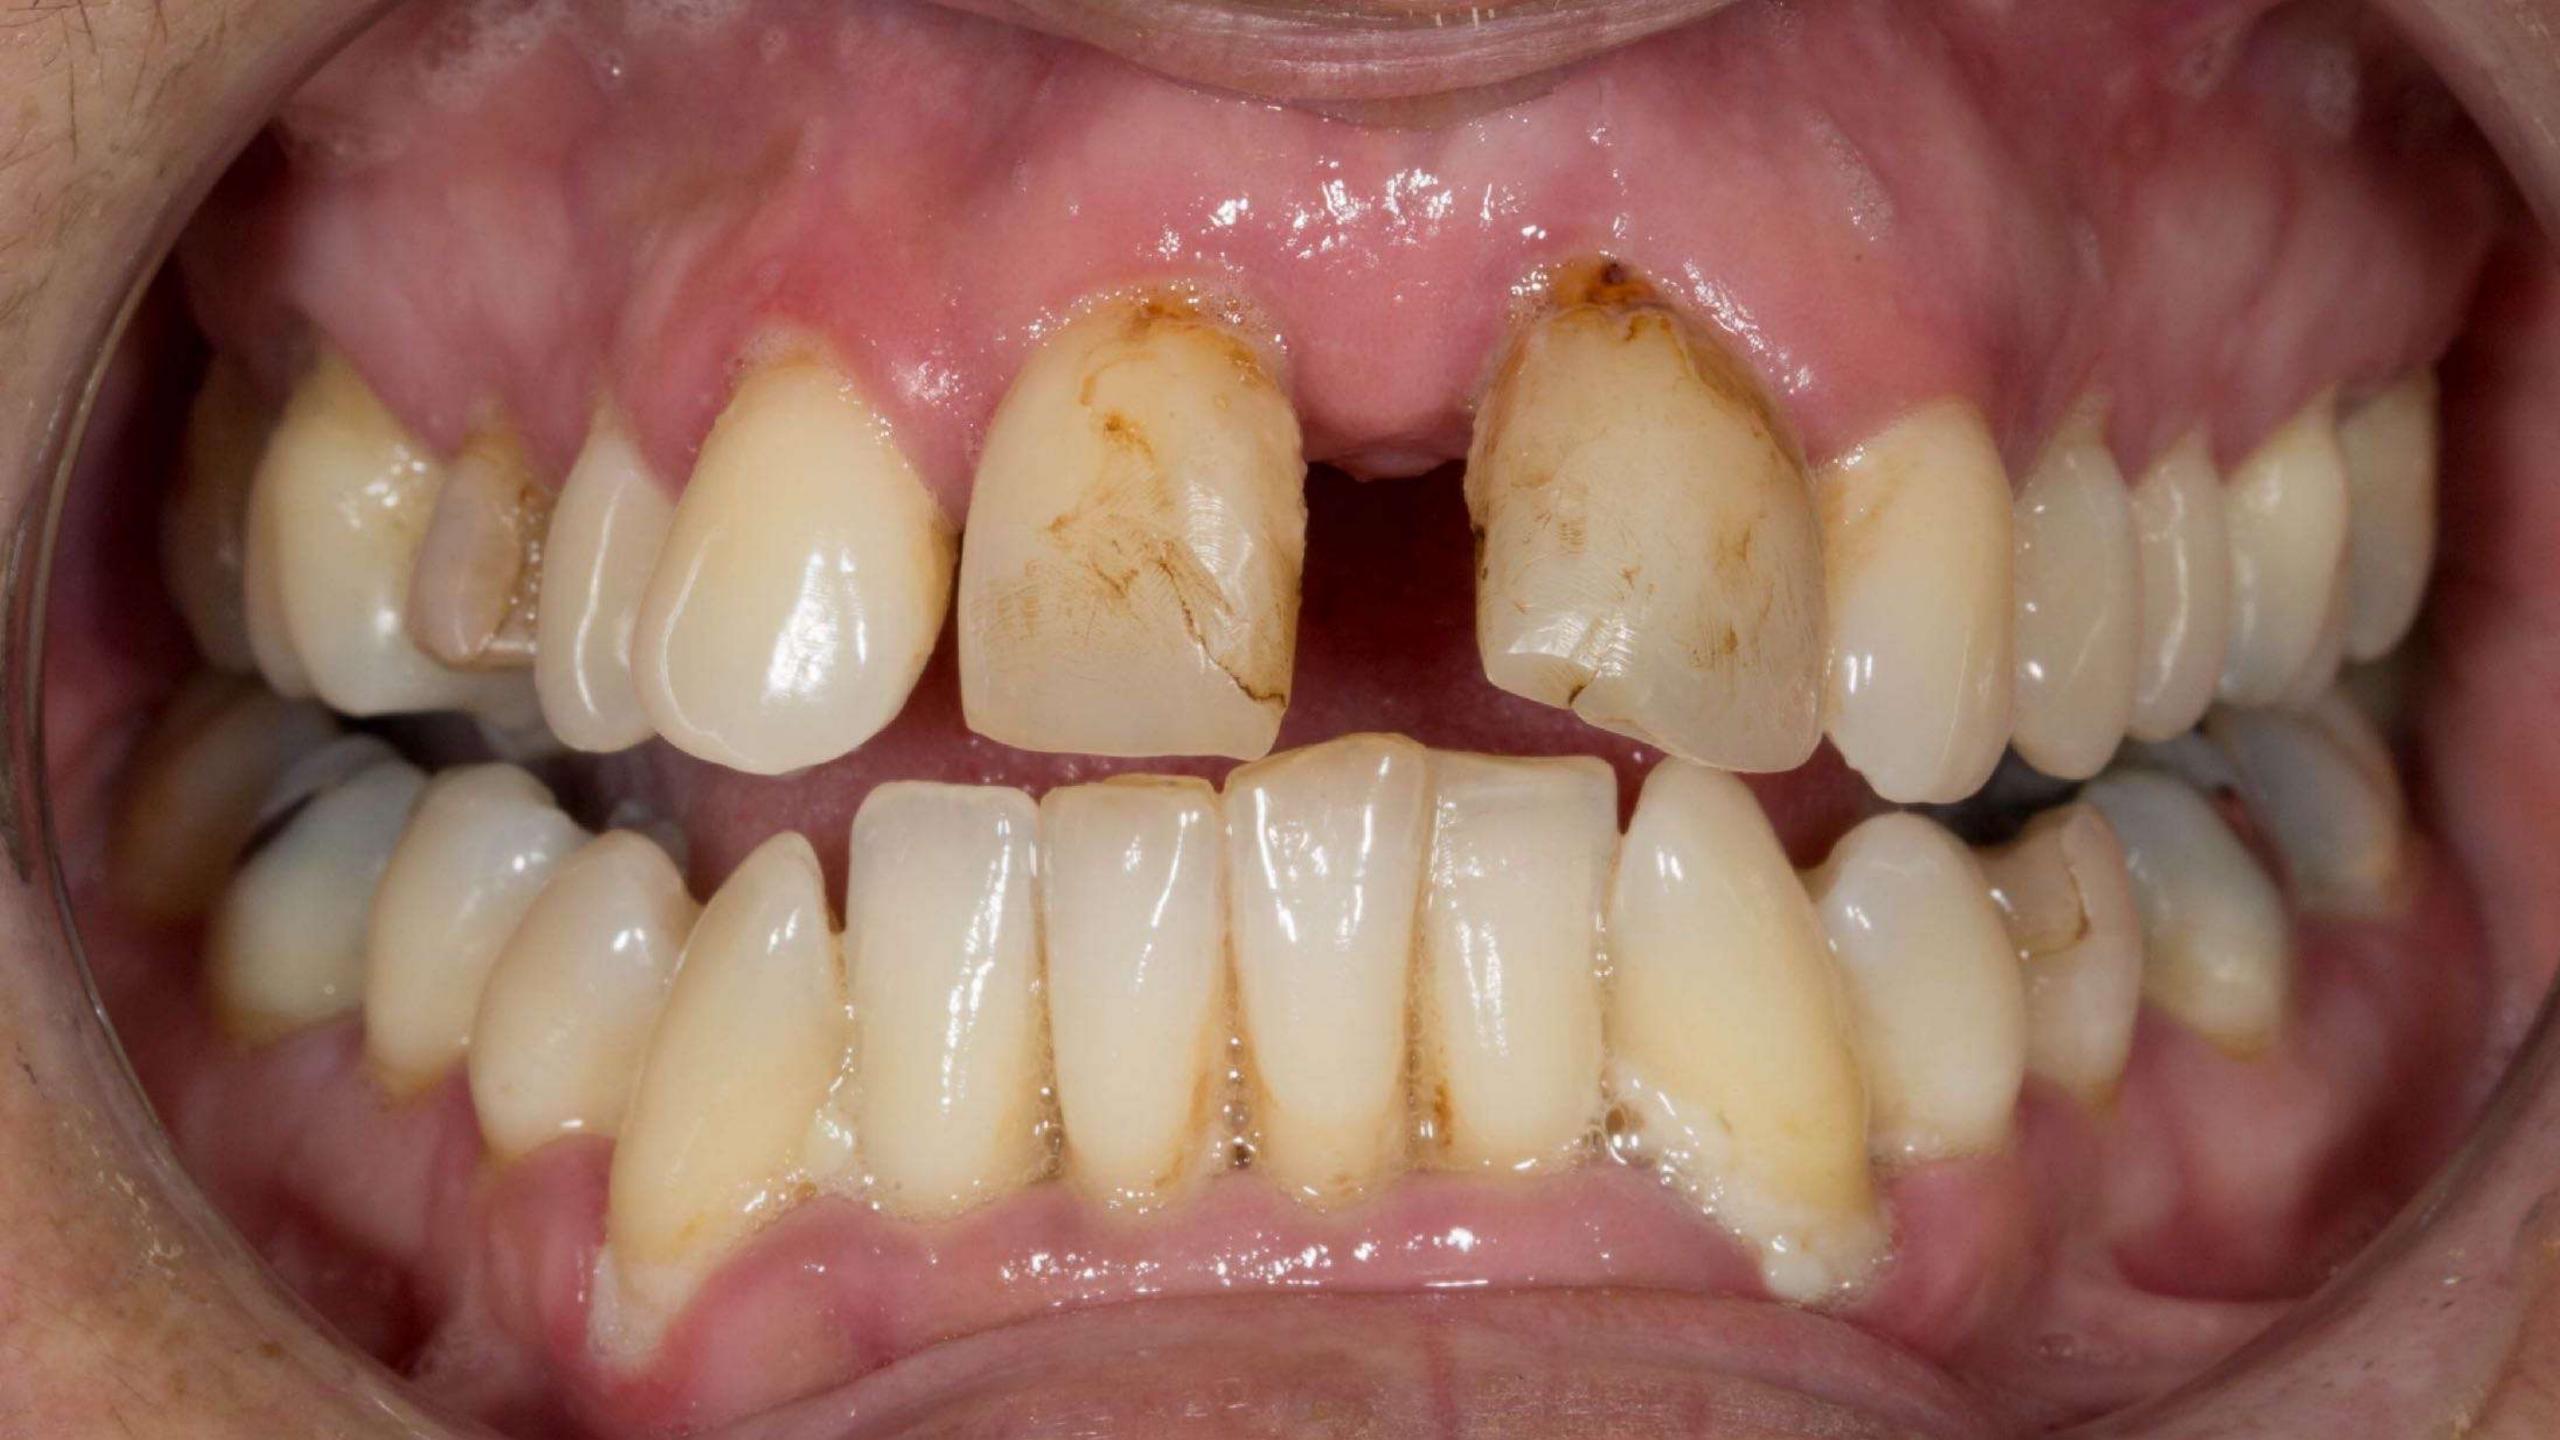

# How to give your patients superb immediate dentures

Immediate dentures are often some of the most difficult and poorly tolerated dentures that we give patients. This session will share the techniques that Rowan Garstang and Finlay Sutton use to achieve predictable results with immediate dentures. It will demonstrate how to make superb impressions, even with mobile teeth in the way.