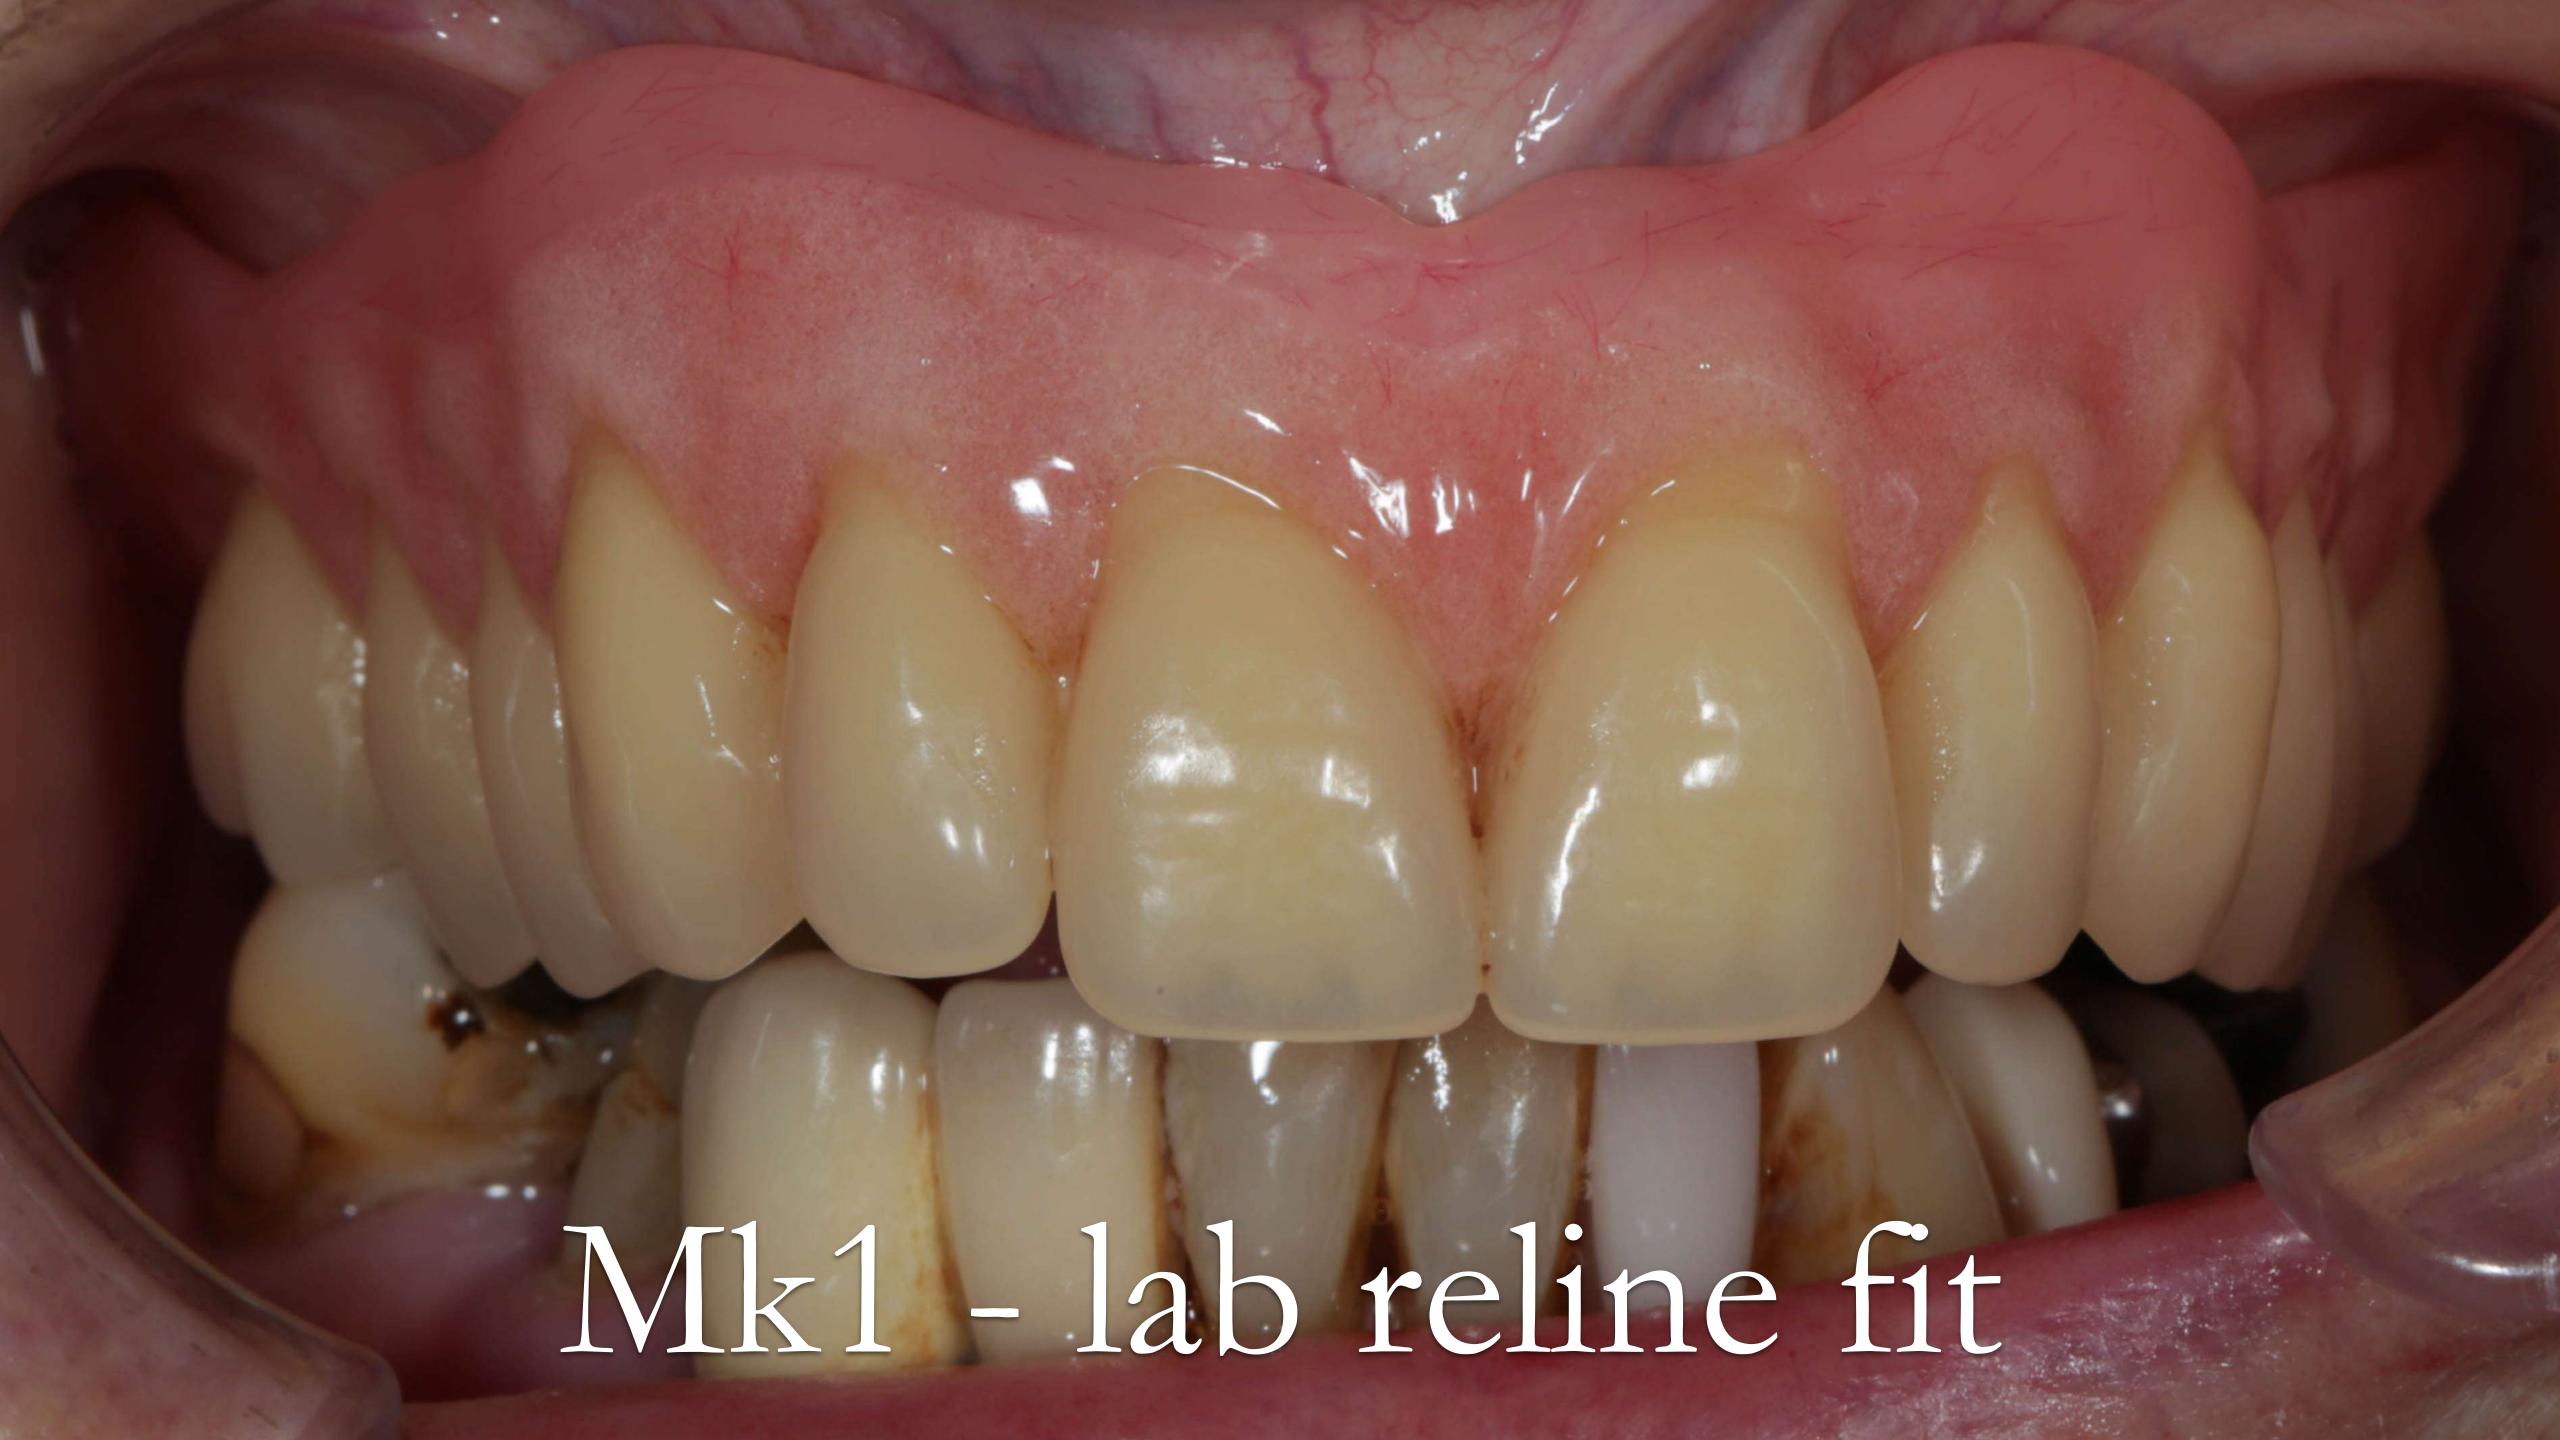

## 4 months

Schottlander Doric Flo-light

Press firmly to seat

on palate
keeps lab reline thin

Mk1 - lab reline

Wait 8 months

Schottlander Enigmalife + K24B

Primary
impression for
Mk 1