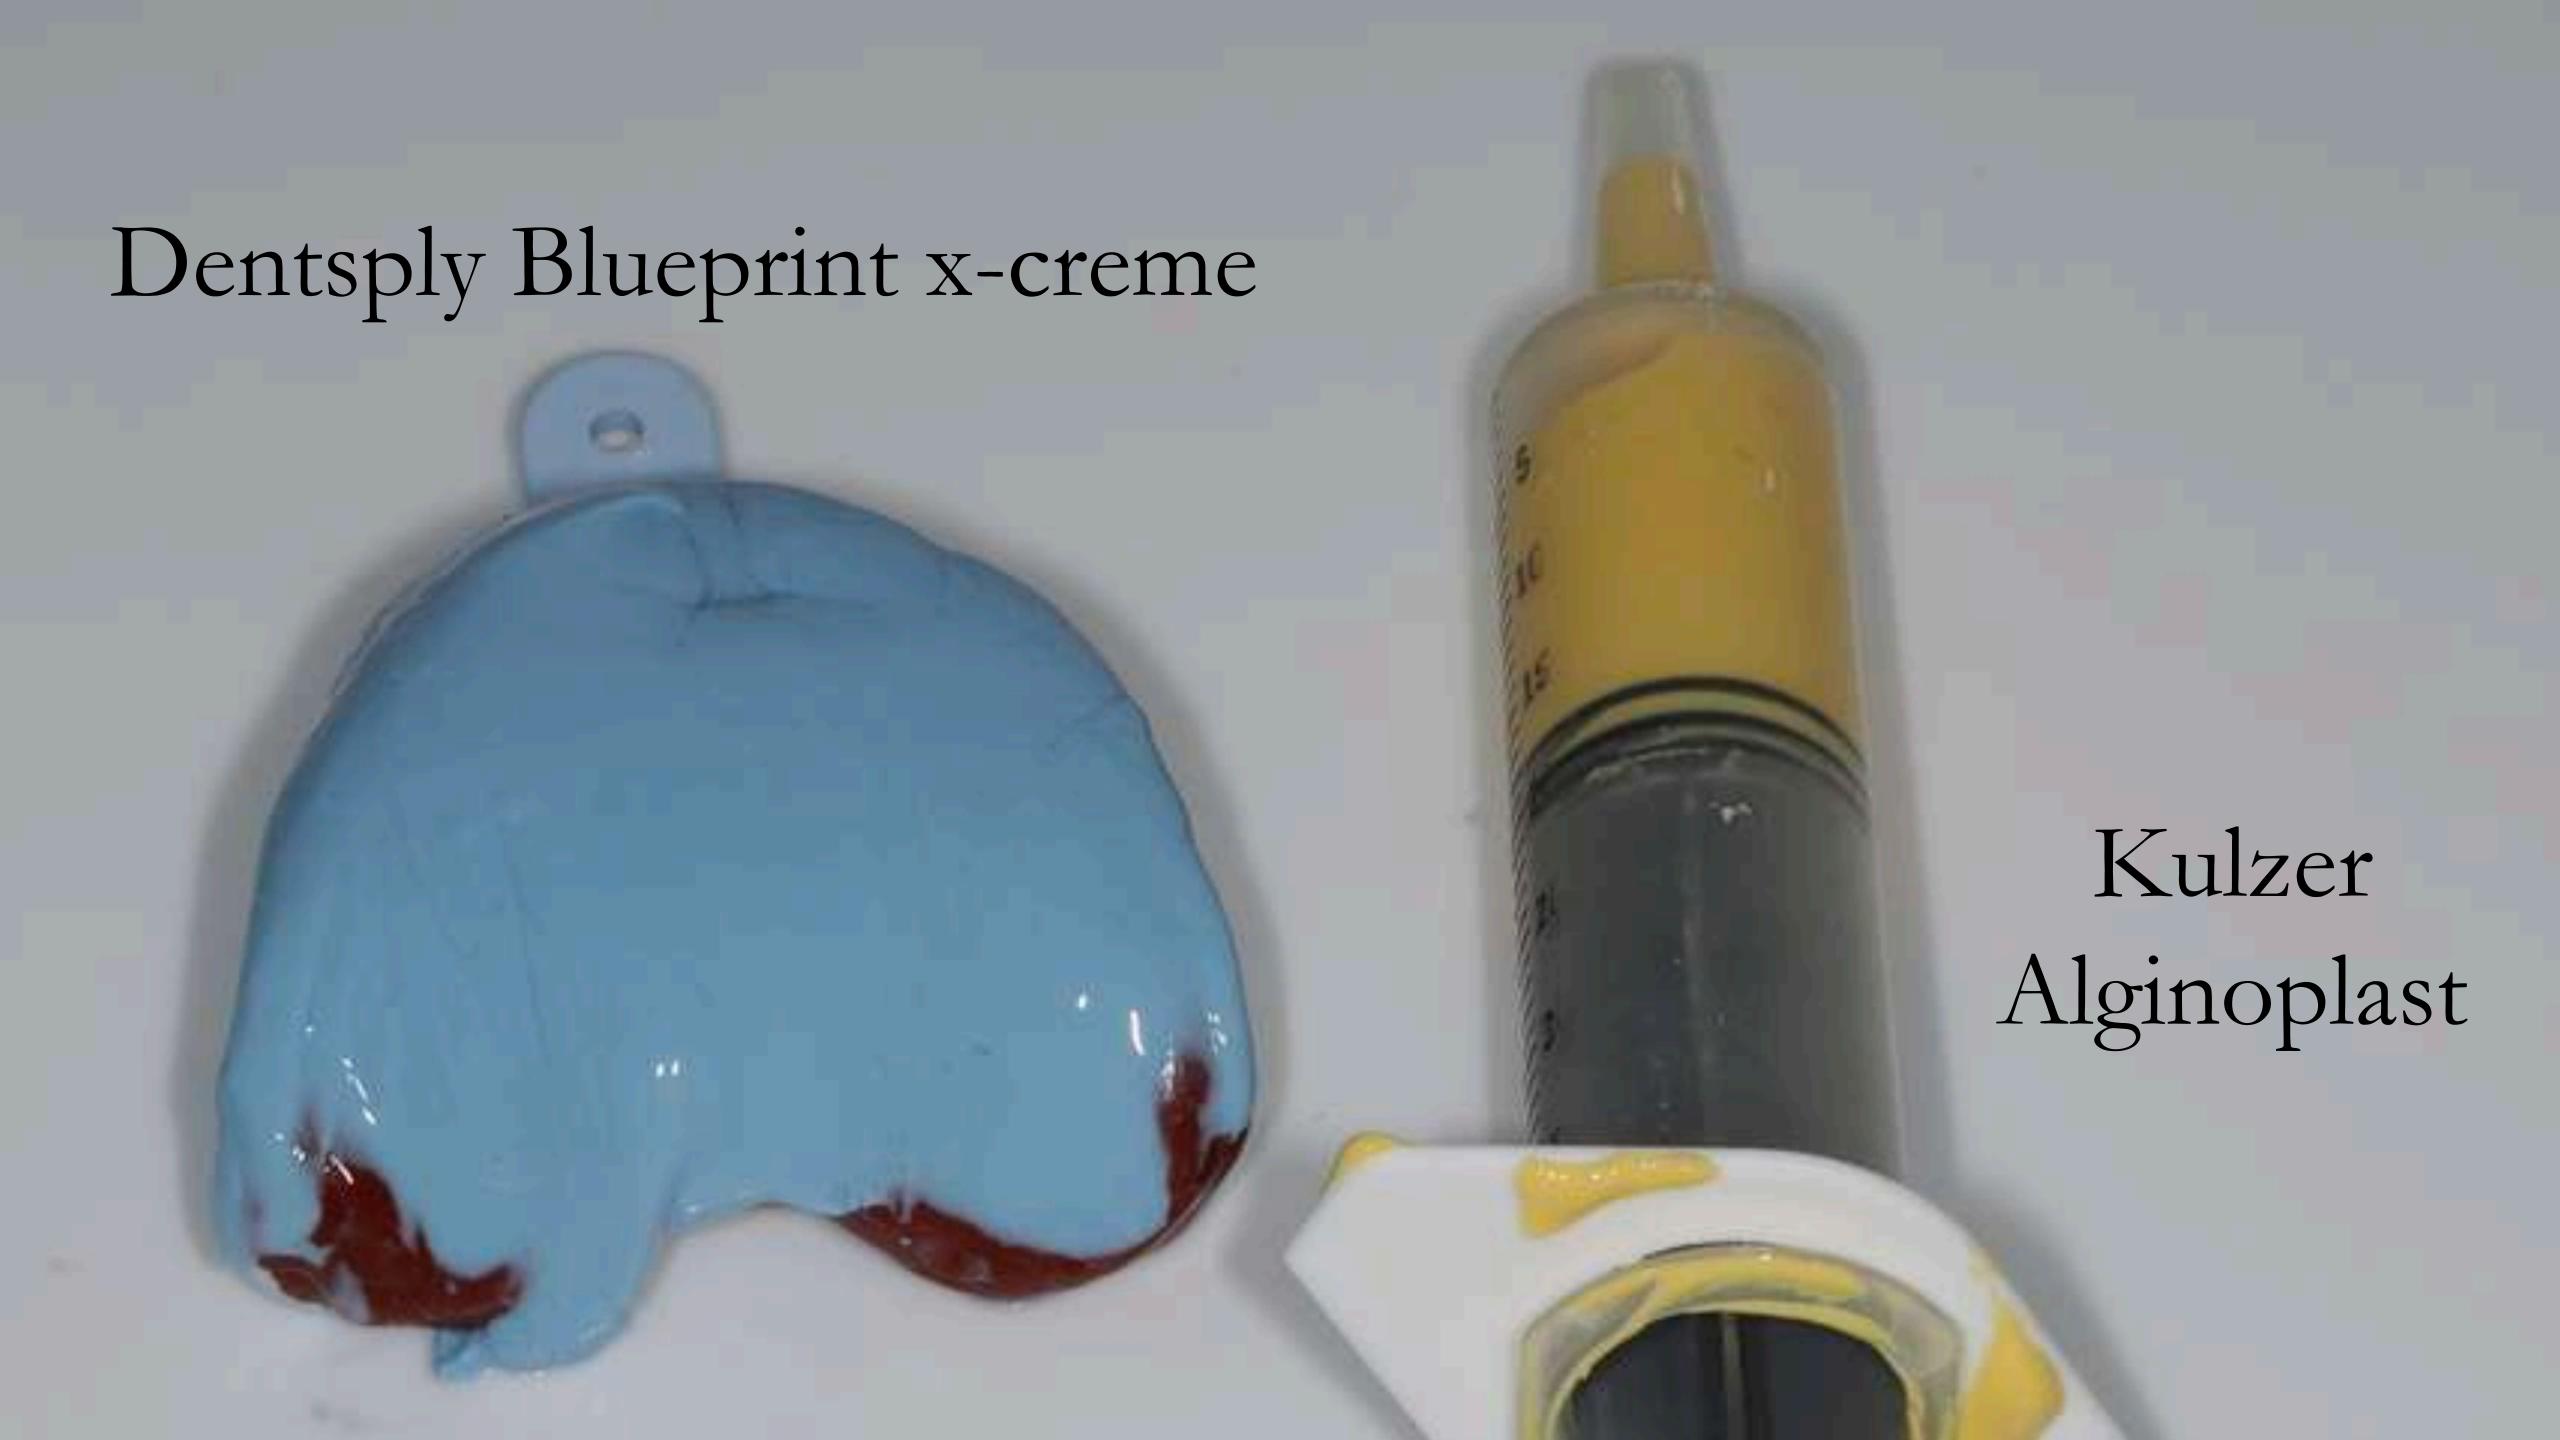

### Alginoplast - Injectable

### Blueprint x-creme - Base

Schottlander
Doric Flolight