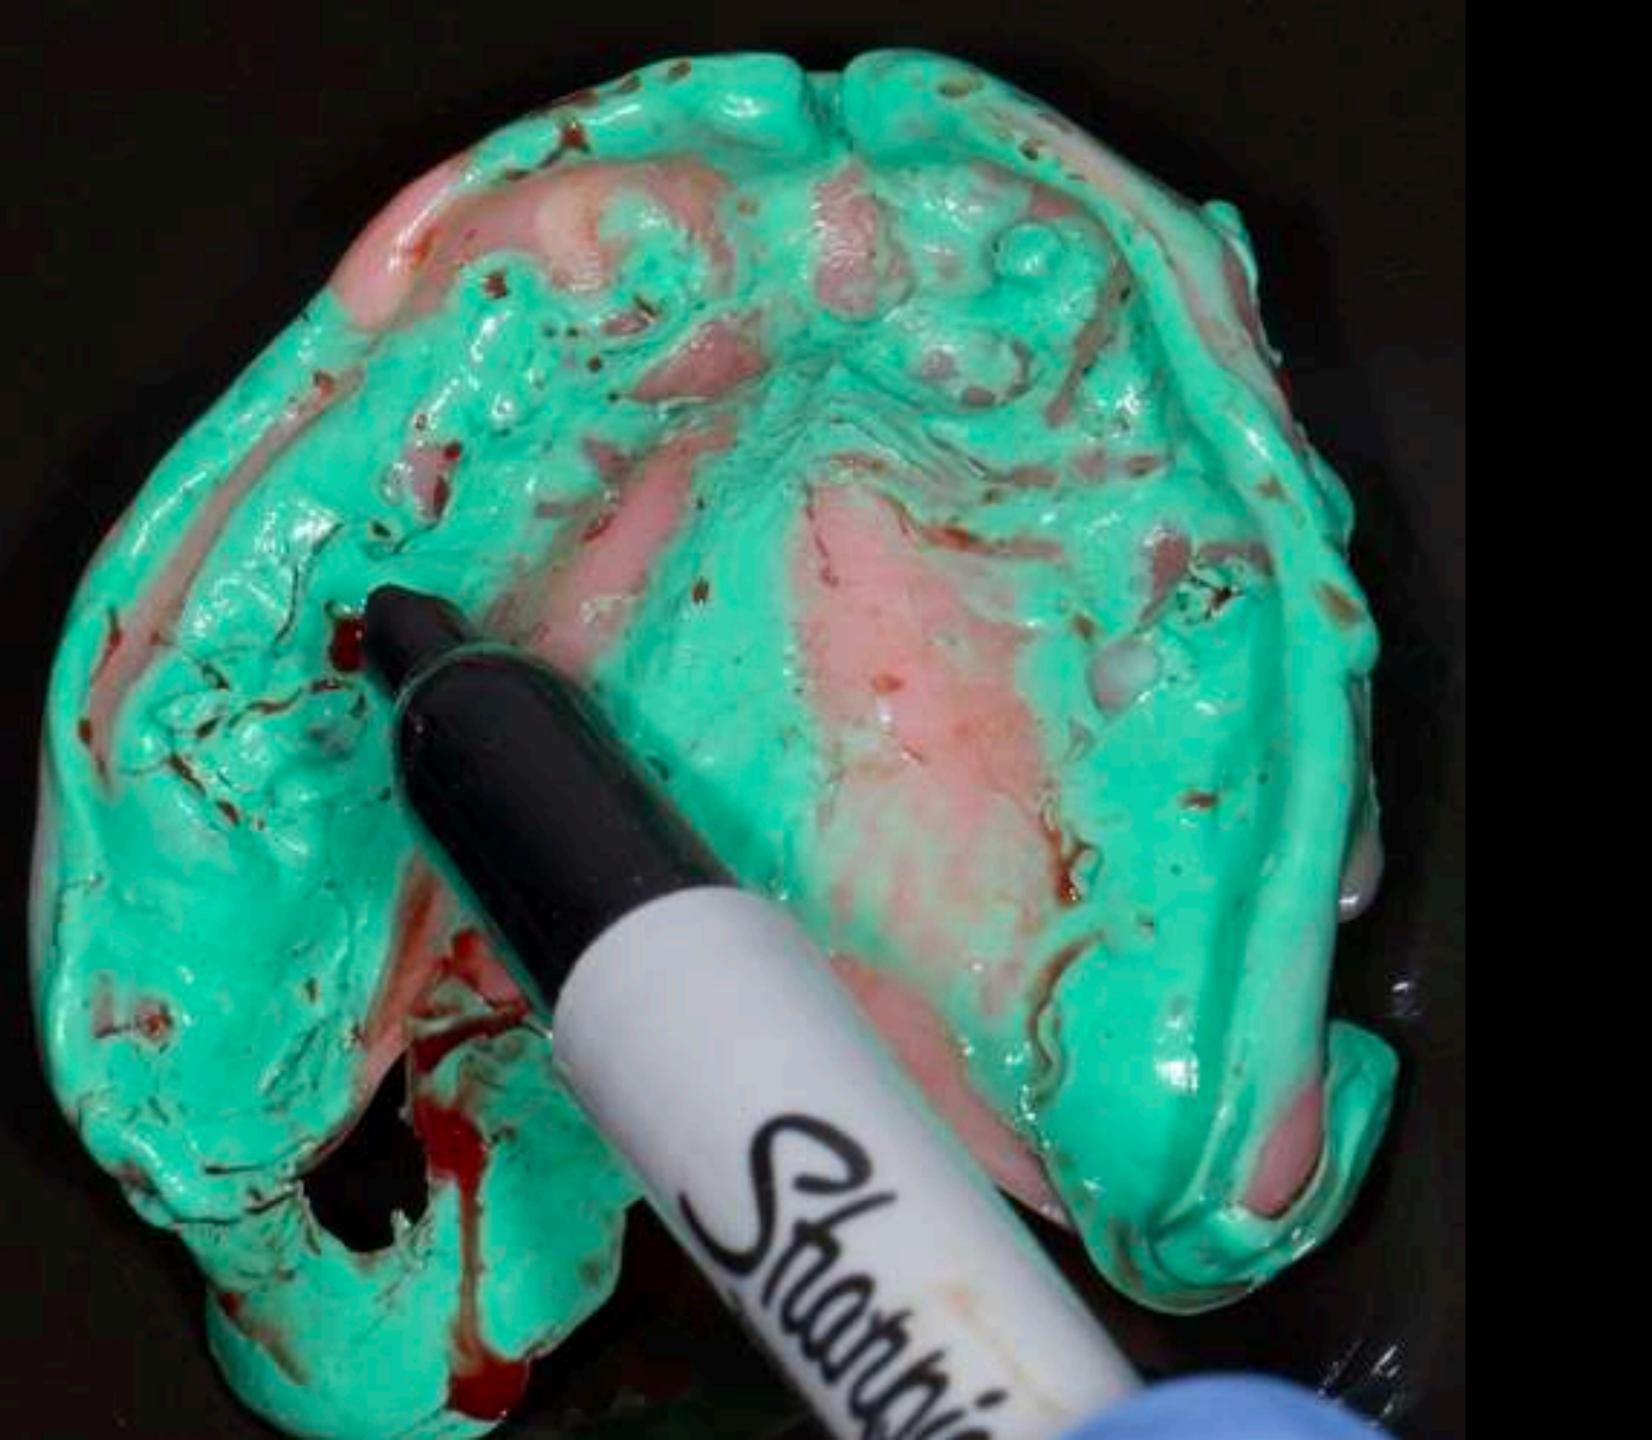

### Alginoplast - Injectable

### Blueprint x-creme - Base

Schottlander
Doric Flolight