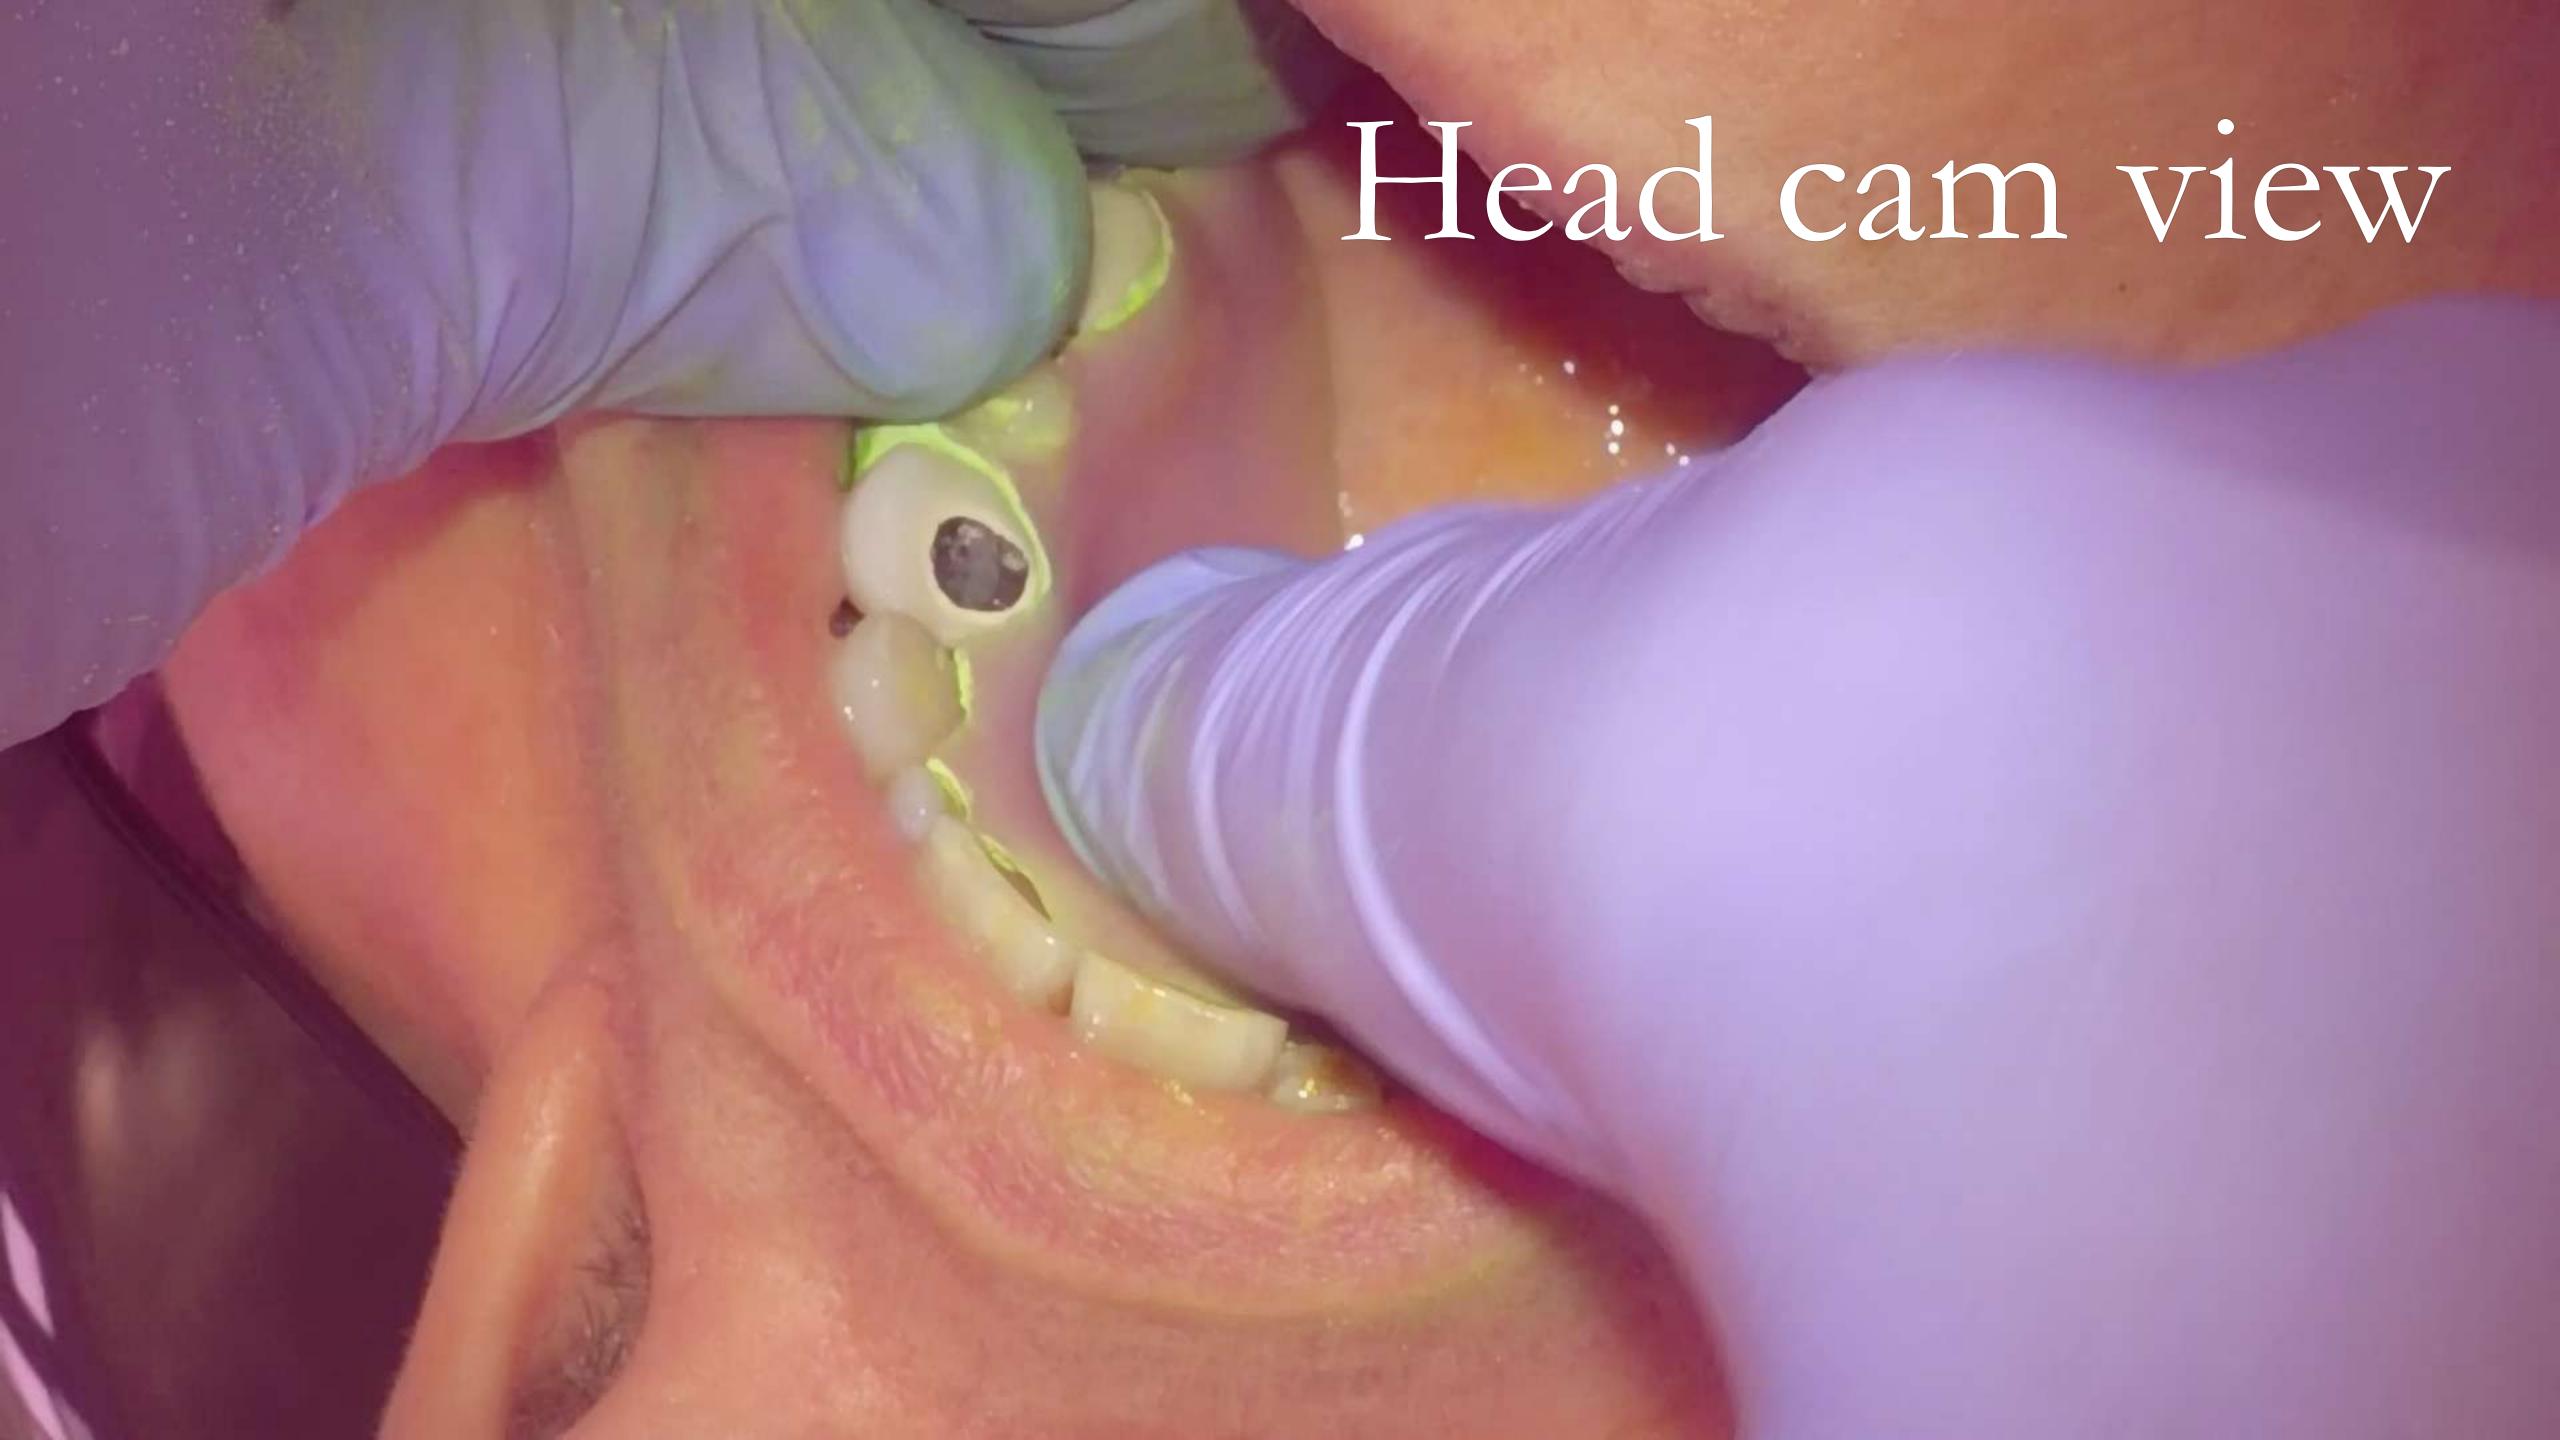

## Mk 1 RPD fitting process

Only adjust underneath the collet edge

Never adjust here - at the edge as this will create a gap

Mk 1 RPD
fitted
Ready to go

Check impression before chairside reline

Dentsply Blue Print
Xcreme