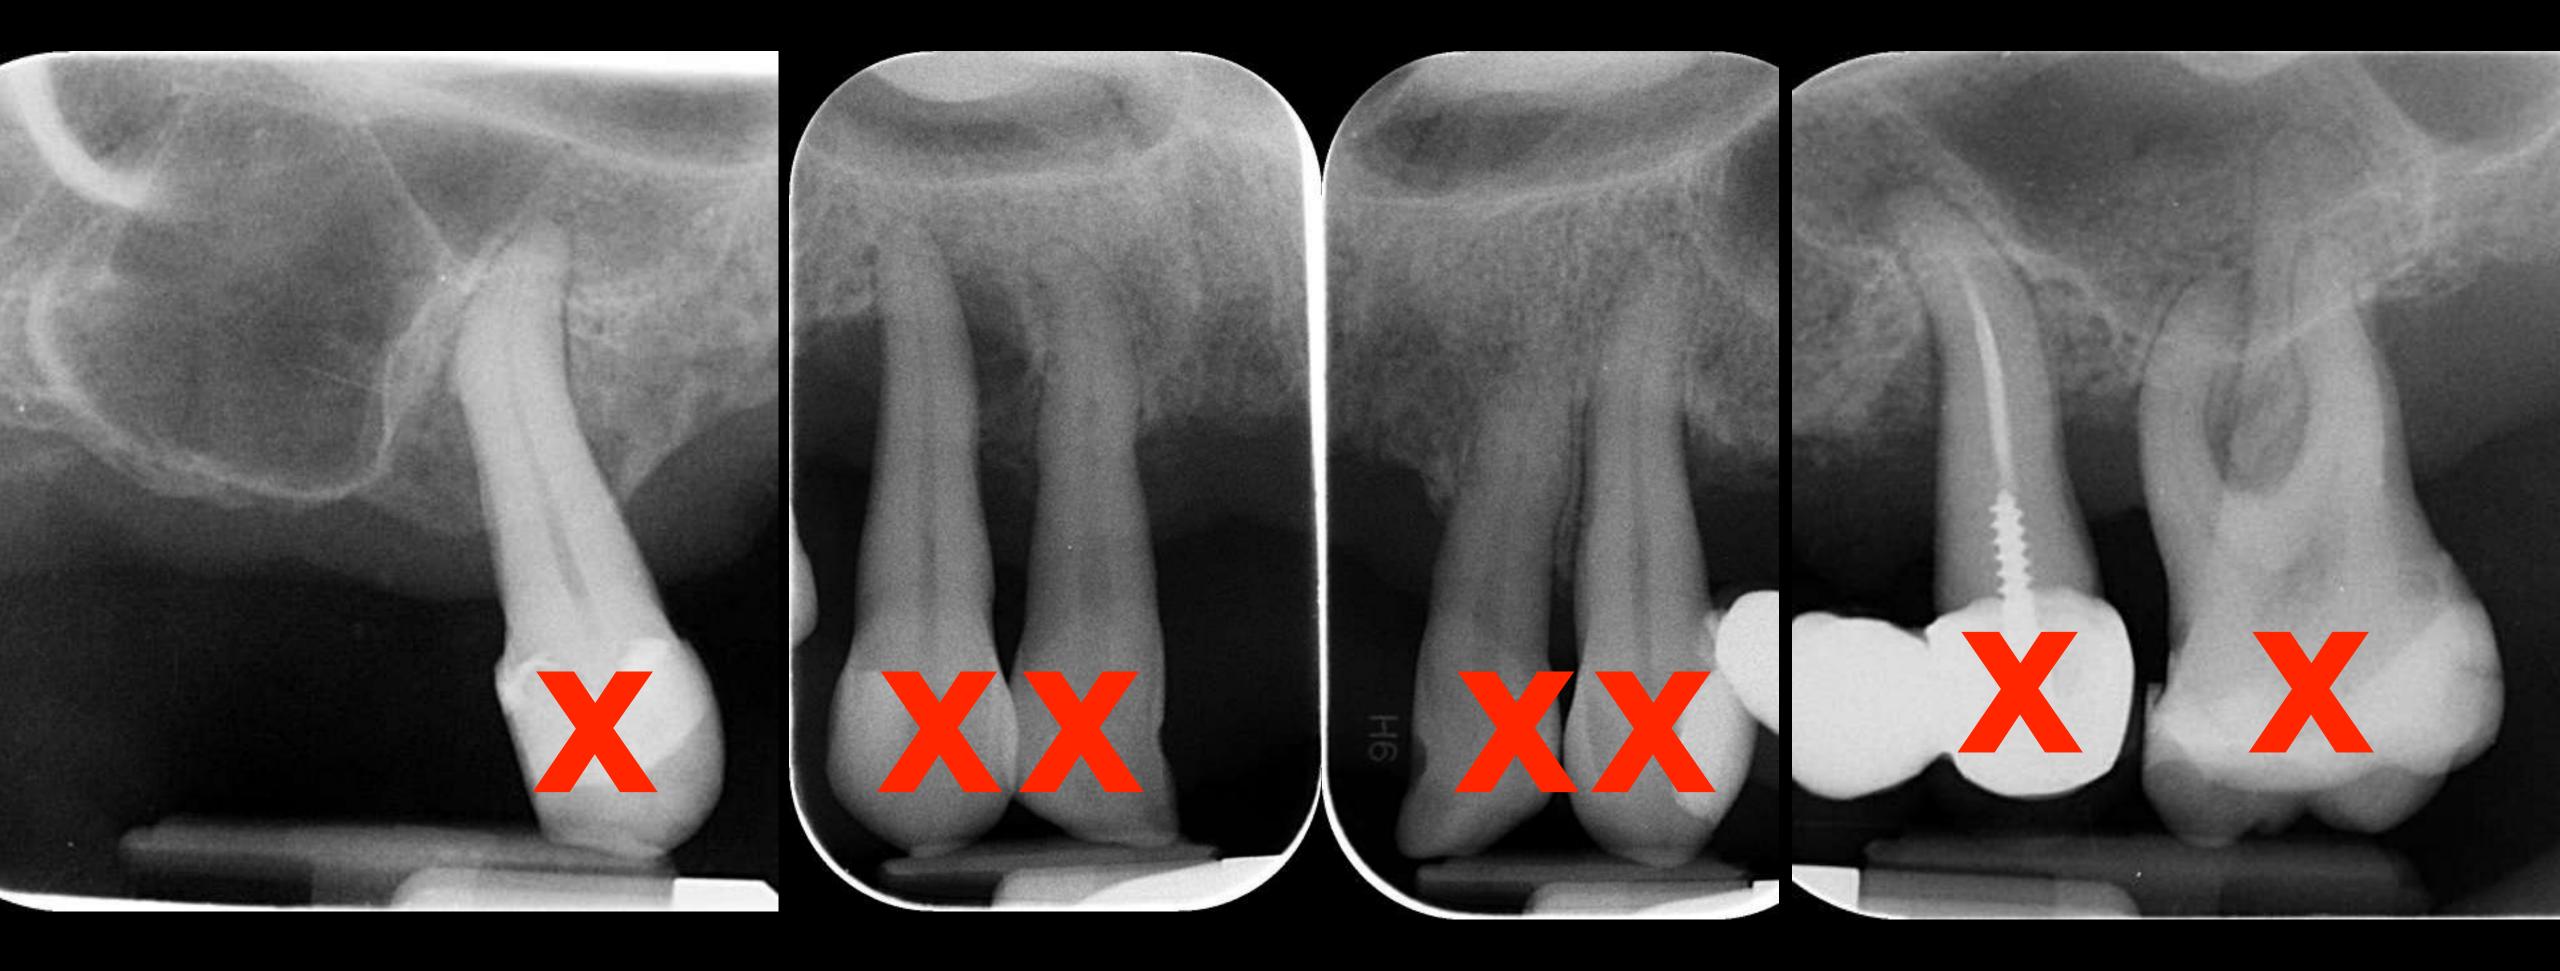

## 4 months

Schottlander Doric Flo-light

Press firmly to seat

on palate
keeps lab reline thin

Mk1 - lab reline

Wait 8 months

Schottlander Enigmalife + K24B

Primary
impression for
Mk 1

## Primary impression for Mk 1

Working cast for Mk 1