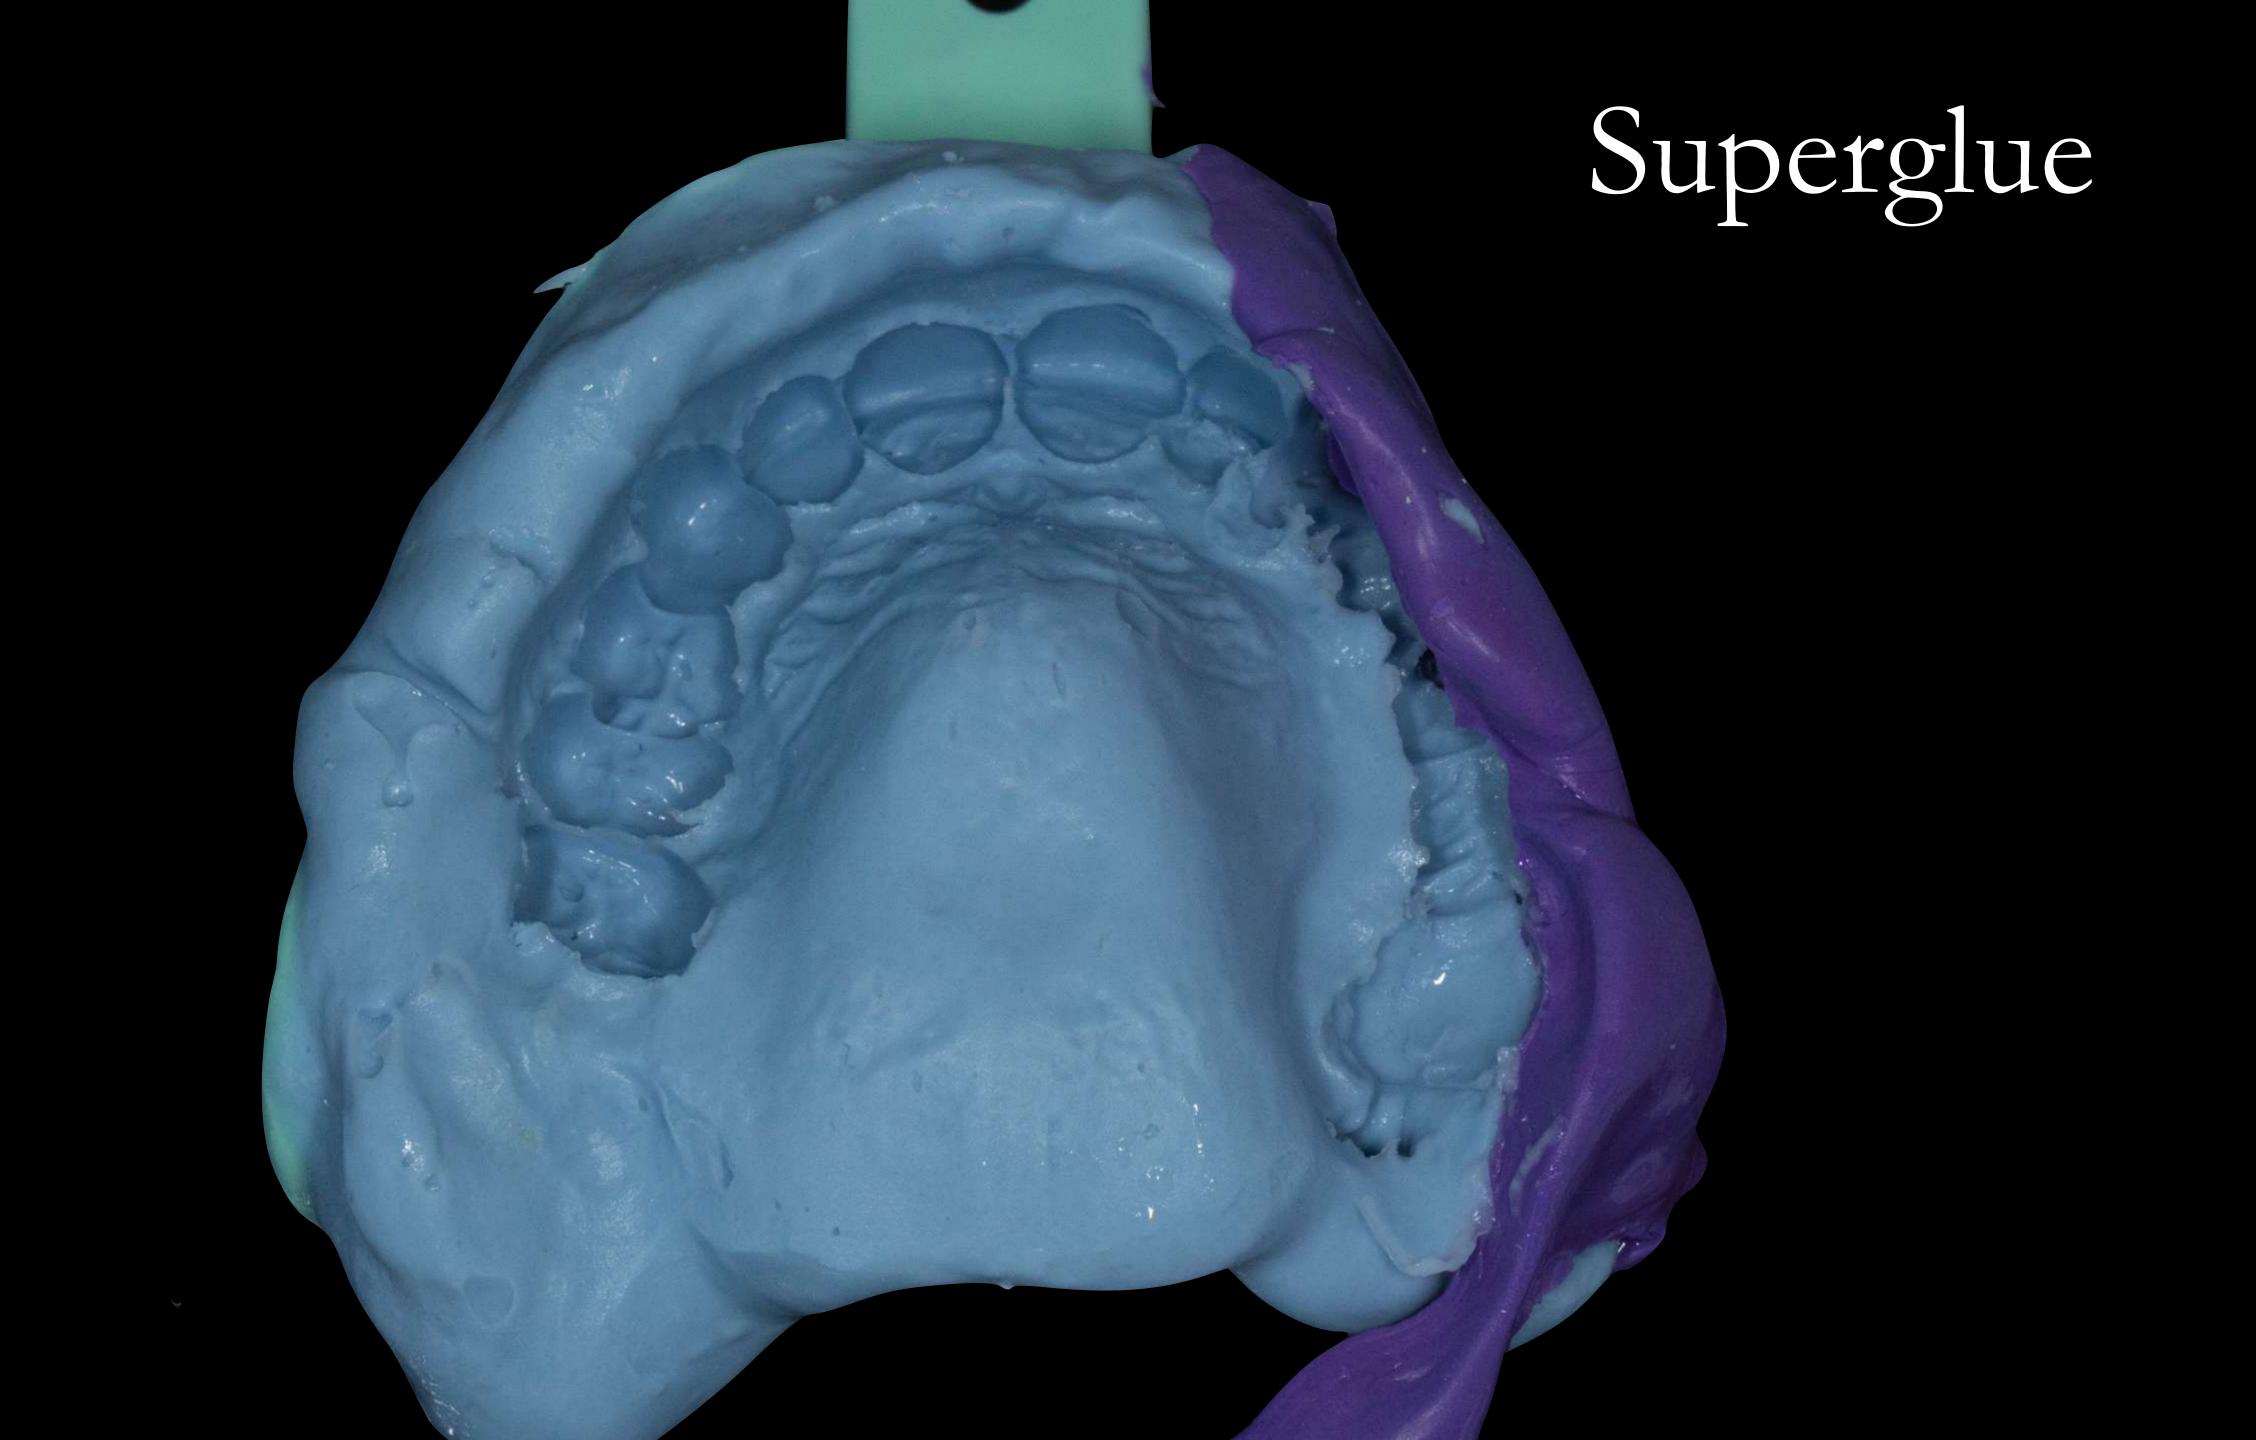

### Alginoplast - Injectable

### Blueprint x-creme - Base

Schottlander
Doric Flolight

## Mk 1 RPD fitting process

Only adjust underneath the collet edge

Never adjust here - at the edge as this will create a gap

Mk 1 RPD
fitted
Ready to go

Check impression before chairside reline

Dentsply Blue Print
Xcreme