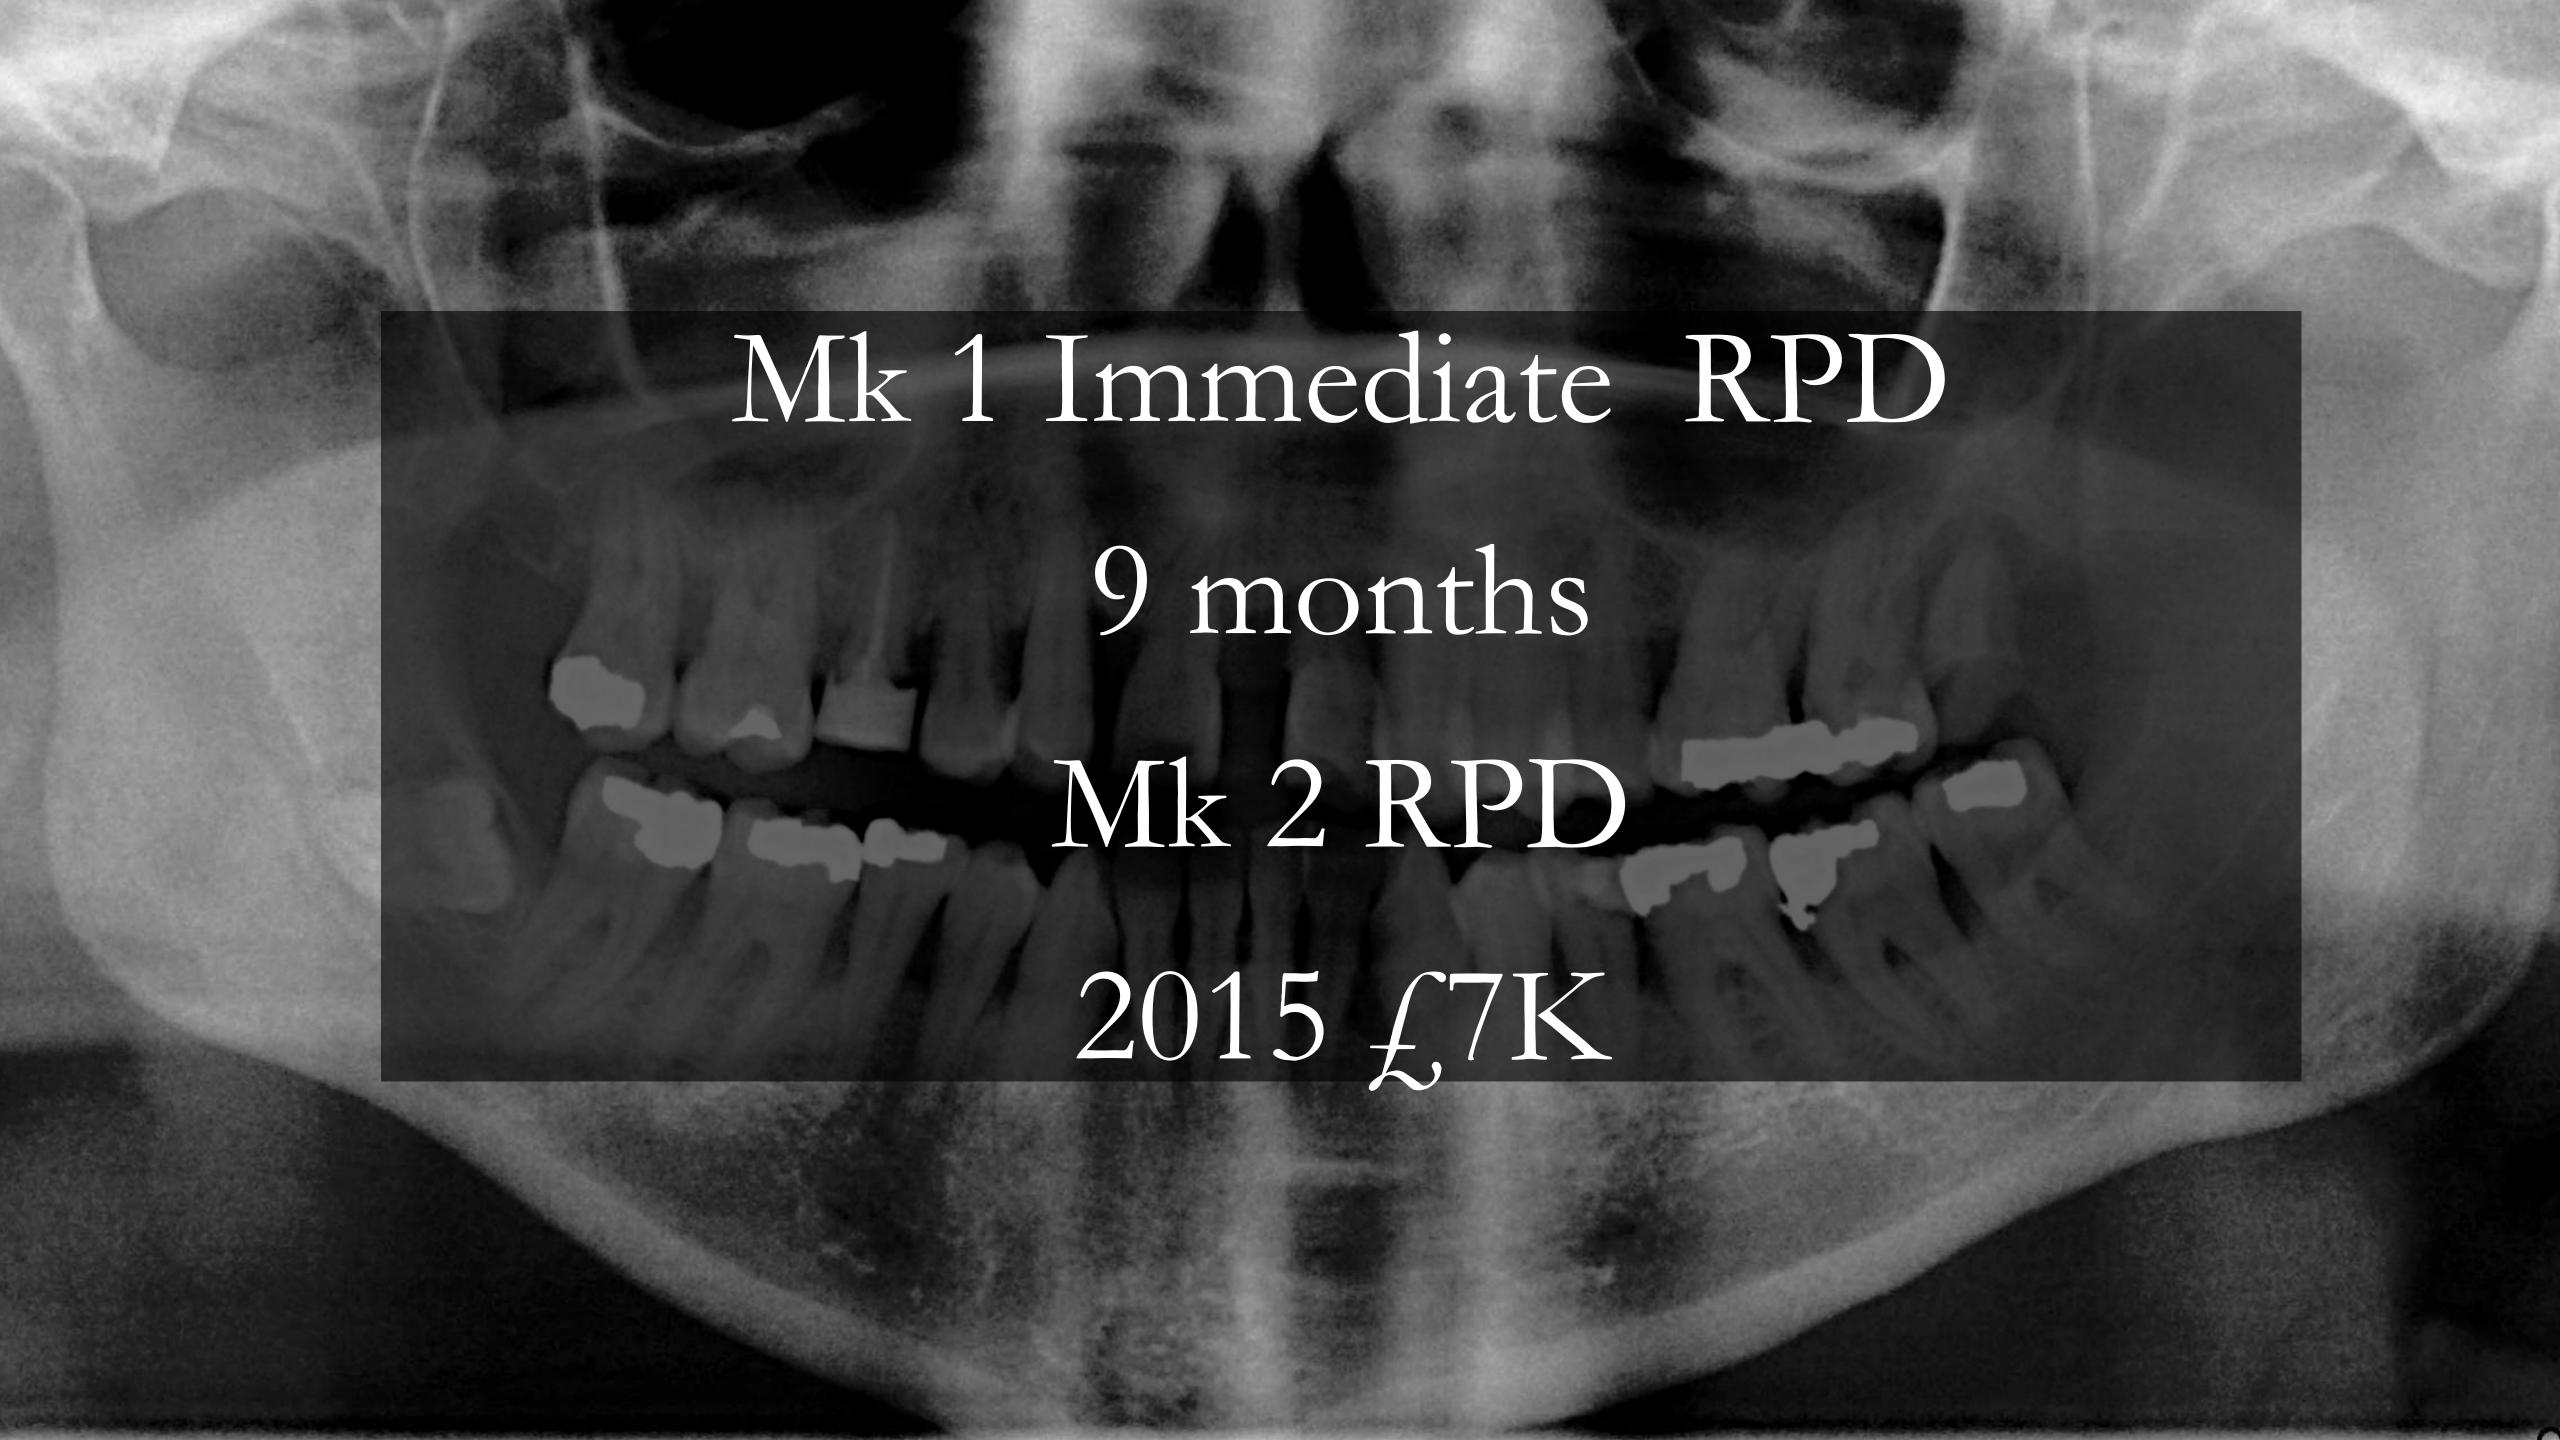

## 4 months

Schottlander Doric Flo-light

Press firmly to seat

on palate
keeps lab reline thin

Mk1 - lab reline

Wait 8 months

Schottlander Enigmalife + K24B

Primary
impression for
Mk 1

## Primary impression for Mk 1

Working cast for Mk 1

## Mk 1 RPD fitting process

Only adjust underneath the collet edge

Never adjust here - at the edge as this will create a gap

Mk 1 RPD
fitted
Ready to go

Check impression before chairside reline

Dentsply Blue Print
Xcreme